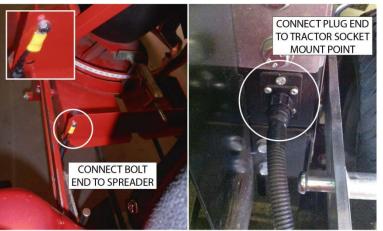

### **Fitting Instructions**

- 1. Fit the loop end to the accessory (PGC / Scarifier / Spreader).
- 2. Secure the cable plug using the unused bolt hole and kit fixings (see diagrams below).
- 3. Link the plug to the tractor by connecting the plug end with the tractor socket mount (see diagram below).

PGC Diagram

Spreader Diagram