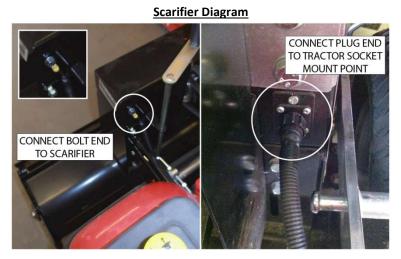

### **Fitting Instructions**

- 1. Fit the loop end to the accessory (PGC / Scarifier / Spreader).
- 2. Secure the cable plug using the unused bolt hole and kit fixings (see diagrams below).
- 3. Link the plug to the tractor by connecting the plug end with the tractor socket mount (see diagram below).