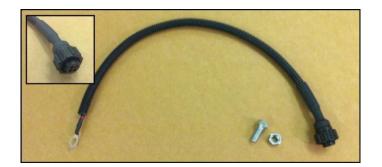

| Model       | Part Required | Part No.  | Kit Part No. |
|-------------|---------------|-----------|--------------|
| Scarifier   | Cable Plug    | 449882000 |              |
|             | M8 x 20 Bolt  | 019483600 | 50100048     |
|             | M8 Nyloc Nut  | 049383700 |              |
| PGC (300 L) | Cable Plug    | 449882200 |              |
|             | M5 x 16 Bolt  | 02912200  | 50100049     |
|             | M5 Nyloc Nut  | 04885900  |              |
| Spreader    | Cable Plug    | 449882200 |              |
|             | M5 x 16 Bolt  | 02912200  | 50100049     |
|             | M5 Nyloc Nut  | 04885900  |              |

### **Fitting Instructions**

- 1. Fit the loop end to the accessory (PGC / Scarifier / Spreader).
- 2. Secure the cable plug using the unused bolt hole and kit fixings (see diagrams below).
- 3. Link the plug to the tractor by connecting the plug end with the tractor socket mount (see diagram below).