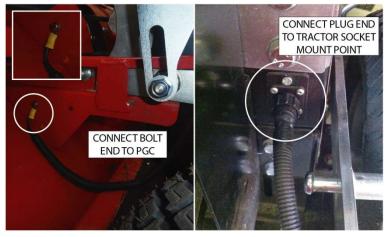

### **Fitting Instructions**

- 1. Fit the loop end to the accessory (PGC / Scarifier / Spreader).
- 2. Secure the cable plug using the unused bolt hole and kit fixings (see diagrams below).
- 3. Link the plug to the tractor by connecting the plug end with the tractor socket mount (see diagram below).

PGC Diagram

Spreader Diagram