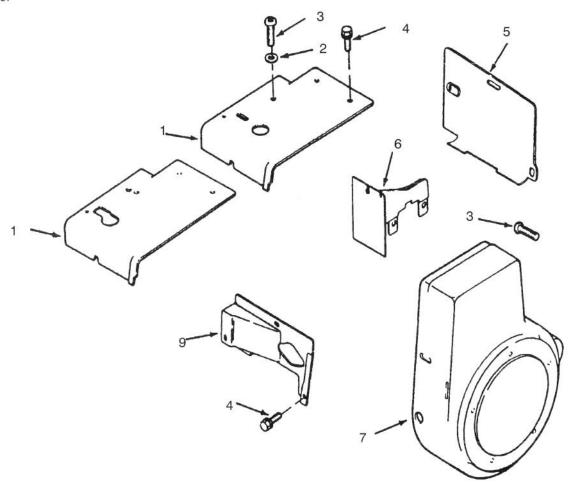

# BAFFLES AND SHROUDS No. Ref. Part No.

| Ref.<br>No. | Part No.                                            | Description                                                                                | No.<br>Used                |
|-------------|-----------------------------------------------------|--------------------------------------------------------------------------------------------|----------------------------|
| 1 2 3 4 5   | KH10231<br>KH10567<br>KH10289<br>KH10413<br>KH10282 | Baffle — Head<br>Washer<br>Screw — Pozidrive T.H.<br>Screw — Hex .Hd.<br>Baffle — Cylinder | 1<br>1<br>1<br>3<br>6<br>1 |
|             |                                                     |                                                                                            |                            |

| Ref.<br>No. | Part No.                      | Description                                                           | No.<br>Used |
|-------------|-------------------------------|-----------------------------------------------------------------------|-------------|
| 6 7 9 *     | KH10280<br>KH10265<br>KH10279 | Baffle – Inner<br>Housing – Blower<br>Baffle – Side Air<br>Decal – HP | 1 1 1 1     |
|             |                               |                                                                       |             |