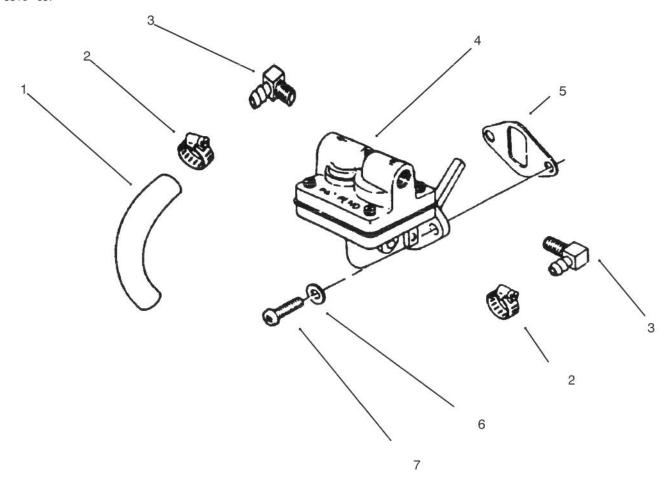

### FUEL PUMP

| Ref.<br>No. | Part No.                                 | Description                                                                      | No.<br>Used |
|-------------|------------------------------------------|----------------------------------------------------------------------------------|-------------|
| 1 2 3 4     | KH10130<br>KH10586<br>KH10123<br>KH10319 | Line – Fuel<br>Clamp<br>Connector – 90°<br>Pump Assy – Fuel<br>(Incl. Ref.#5 &7) | 1 2 2 1     |

| Ref.<br>No. | Part No.                      | Description                           | No.<br>Used |
|-------------|-------------------------------|---------------------------------------|-------------|
| 567         | KH10095<br>KH10569<br>KH10552 | Gasket<br>Washer<br>Screw – Pozidrive | 1 2 2       |