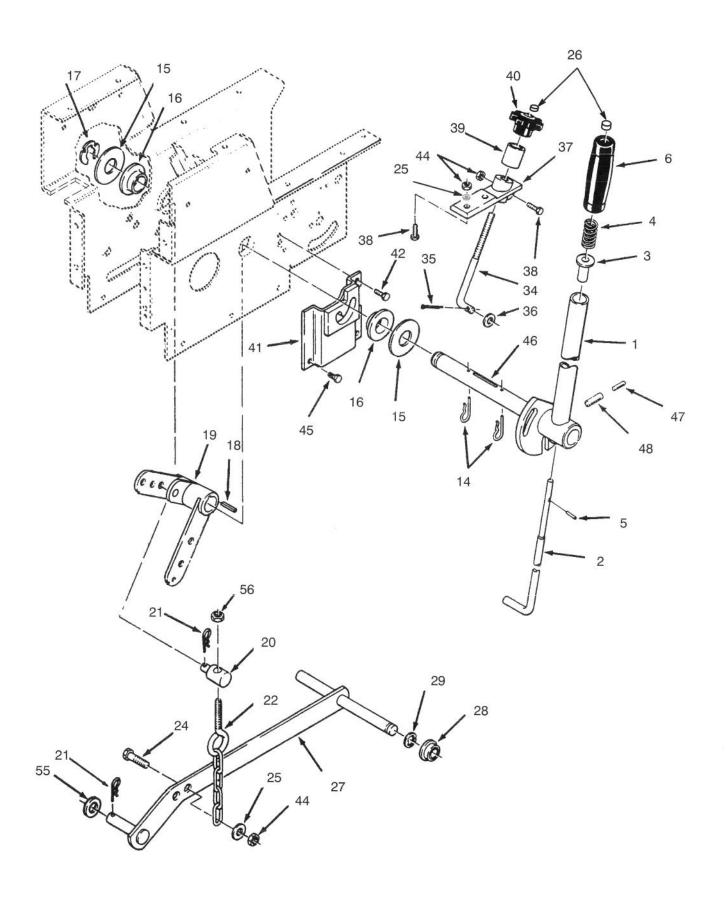

#### MANUAL LIFT LINKAGE

#### MANUAL LIFT LINKAGE

|                                                                                                    |                                                         | IVIAITO                                                                                                                                                                                                                                   | / L L I I                           |                                                                                                                | INNAG                                                                                                                                                                                            |                                                                                                                                                                                                                                                |                                         |
|----------------------------------------------------------------------------------------------------|---------------------------------------------------------|-------------------------------------------------------------------------------------------------------------------------------------------------------------------------------------------------------------------------------------------|-------------------------------------|----------------------------------------------------------------------------------------------------------------|--------------------------------------------------------------------------------------------------------------------------------------------------------------------------------------------------|------------------------------------------------------------------------------------------------------------------------------------------------------------------------------------------------------------------------------------------------|-----------------------------------------|
| Ref.<br>No.                                                                                        | Part No.                                                | Description                                                                                                                                                                                                                               | No.<br>Used                         | Ref.<br>No.                                                                                                    | Part No.                                                                                                                                                                                         | Description                                                                                                                                                                                                                                    | No.<br>Used                             |
| 1<br>2<br>3<br>4<br>5<br>6<br>14<br>15<br>16<br>17<br>18<br>19<br>20<br>21<br>22<br>24<br>25<br>26 | 32151-91<br>1121<br>78-1550<br>6739<br>933505<br>106522 | Lever – Lift (Incl. Ref.# 46, 47 & 48) Rod – Latch Retainer – Spring Spring Pin – Spirol Grip – Lift Lever Pin – Cotter Washer Bushing Retainer Key Lever – Lift Trunnion Pin – Cotter Chain – Lift Screw – Hex. Hd. Washer Cap – Plunger | 1 1 1 1 1 2 2 2 1 1 1 1 2 2 1 1 3 2 | 27<br>28<br>29<br>34<br>35<br>36<br>37<br>38<br>39<br>40<br>41<br>42<br>44<br>45<br>46<br>47<br>48<br>55<br>56 | 113445<br>6229<br>32120-47<br>110653<br>3272-10<br>3256-5<br>106345<br>322-5<br>106258<br>5280<br>106411<br>926694<br>3296-29<br>926696<br>108565<br>32121-103<br>32121-25<br>3256-25<br>3296-39 | Bar — Lift Bearing Ring — Retaining Rod — Height Control Pin — Cotter Washer Casting — Lift Lever Screw — Hex. Hd. Sleeve Knob — Height Control Latch — Bracket Screw — Hex. Hd. Nut Screw — Hex. Hd. Shaft Pin — Spirol Pin — Roll Washer Nut | 1 1 1 1 1 1 1 1 1 1 1 1 1 1 1 1 1 1 1 1 |