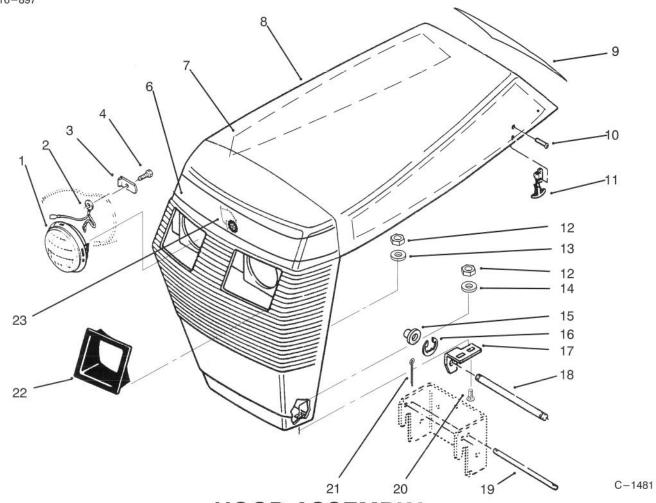

### **HOOD ASSEMBLY**

| Ref.<br>No. | Part No.         | Description             | No.<br>Used                |
|-------------|------------------|-------------------------|----------------------------|
| 1           | 102881           | Headlight               | 2<br>1<br>2<br>2<br>1<br>1 |
| 2<br>3<br>4 | 108130           | Wire – Headlight Ground | ]                          |
| 3           | 109459<br>926671 | Clamp<br>Bolt           | 2                          |
| 6           | 92-9826          | Decal – Hood, Front     | -                          |
| 7           | 92-9825          | Decal – Hood RH         | 1                          |
| *           | 92-9824          | Decal - Hood LH         | Ιi                         |
| 8           | 88-2782          | Hood                    | · .                        |
|             |                  | (Incl. Ref. # 9)        | 1                          |
| 9           | 92-9837          | Decal - Danger          | 1                          |
| 10          | 117432           | Rivet - Pop             | 4                          |
| 11          | 117344           | Handle Assembly         | 1<br>4<br>2<br>4           |
| 12          | 3296-42          | Nut                     | 4                          |
|             |                  |                         |                            |
|             |                  |                         |                            |
|             |                  |                         |                            |
|             |                  |                         |                            |
|             |                  |                         |                            |
|             |                  |                         |                            |
|             |                  |                         |                            |
|             |                  |                         |                            |
|             |                  |                         |                            |
|             |                  |                         |                            |
|             |                  |                         |                            |

| Ref.<br>No.                                                              | Part No.                                                                                                              | Description                                                                                                                                                                                                   | No.<br>Used  |
|--------------------------------------------------------------------------|-----------------------------------------------------------------------------------------------------------------------|---------------------------------------------------------------------------------------------------------------------------------------------------------------------------------------------------------------|--------------|
| 13<br>14<br>15<br>16<br>17<br>*<br>18<br>19<br>20<br>21<br>22<br>*<br>23 | 3254-2<br>3256-22<br>5979<br>105797<br>116747<br>116745<br>101850<br>3229-25<br>3272-1<br>109495<br>109494<br>92-9836 | Washer – Intl. T Washer Bushing – Hood Pivot Ring – Retaining Bracket – LH Bracket – RH Rod – Pivot Rod – Hood Stop Bolt – Carriage Pin – Cotter Retainer – Headlight LH Retainer – Headlight RH Decal – Logo | 132211142111 |

<sup>\*</sup>Not Illustarted