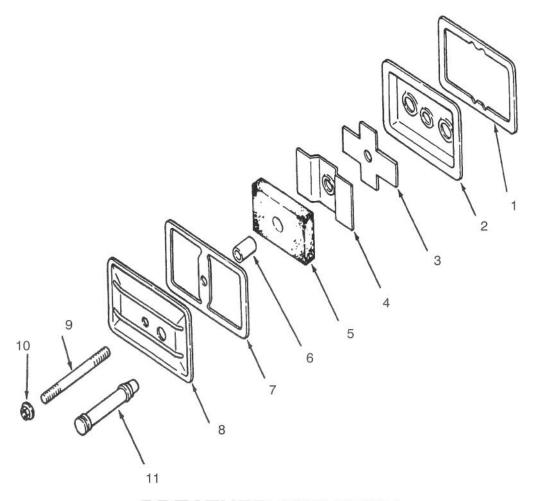

#### **BREATHER AND VENT**

| Ref.<br>No. | Part No.                                                       | Description                                         | No.<br>Used |
|-------------|----------------------------------------------------------------|-----------------------------------------------------|-------------|
| 1 2 3 4 5 6 | KH10058<br>KH10072<br>KH10057<br>KH10143<br>KH10275<br>KH10034 | Gasket<br>Plate<br>Reed<br>Baffle<br>Filter<br>Seal | 1 1 1 1 1 1 |

| Ref.<br>No.             | Part No.                                            | Description                               | No.<br>Used |
|-------------------------|-----------------------------------------------------|-------------------------------------------|-------------|
| 7<br>8<br>9<br>10<br>11 | KH10149<br>KH10298<br>KH10150<br>KH10629<br>KH10309 | Gasket<br>Cover<br>Stud<br>Palnut<br>Hose | 1 1 1 1 1   |
|                         |                                                     |                                           |             |