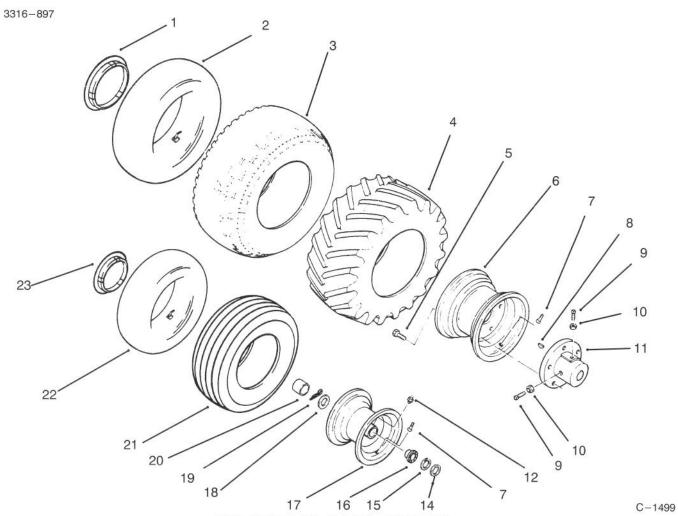

| WH  | EEL           | S | AN | D TI | RES |
|-----|---------------|---|----|------|-----|
| ~~. | Name and Post | - |    |      |     |

| Ref.<br>No.                                         | Part No.                                                                                                                  | Description                                                                                                                                                                                                           | No.<br>Used               |
|-----------------------------------------------------|---------------------------------------------------------------------------------------------------------------------------|-----------------------------------------------------------------------------------------------------------------------------------------------------------------------------------------------------------------------|---------------------------|
| 1<br>2 * 3<br>4<br>5<br>6 * 7<br>8<br>9<br>10<br>11 | 114428<br>1645<br>100291<br>116742<br>7607<br>83-2720<br>111516<br>110677<br>5108<br>937108<br>3243-5<br>3218-3<br>105763 | Logo - Hub Cap 12" (Opt.) Tube - Rear (Opt.) Tube - Cleat Tire (Opt.) Tire - Turf Trac, Rear Tire - Cleat, (Opt.) Bolt - Lug Wheel - Rear Wheel - Cleat (Opt.) Stem - Valve Key - Woodruff Screw - Set Nut Hub - Rear | 2 2 2 2 2 0 2 2 4 2 4 4 2 |

| Ref.<br>No.                                                         | Part No.                                                                                                            | Description                                                                                                                                                                                                                                             | No.<br>Used               |
|---------------------------------------------------------------------|---------------------------------------------------------------------------------------------------------------------|---------------------------------------------------------------------------------------------------------------------------------------------------------------------------------------------------------------------------------------------------------|---------------------------|
| 12<br>14<br>15<br>16<br>17<br>18<br>19<br>20<br>21<br>22<br>23<br>* | 109500<br>5210<br>1278<br>110513<br>117286<br>109114<br>3272 – 17<br>109154<br>116884<br>100079<br>114426<br>117285 | Fitting — Grease Washer — Shim .015 Washer — Shim .050 Bearing — Ball Rim — Front Washer — Special Hub Cap Pin — Cotter Hubcap Tire — Turf Trac, Front Tube — Front" (Opt.) Logo — Hub Cap 6" (Opt.) Wheel Assembly — Front (Incl. Ref.# 7,12, 16 & 21) | 2 2 4 4 2 2 2 2 2 2 2 2 2 |