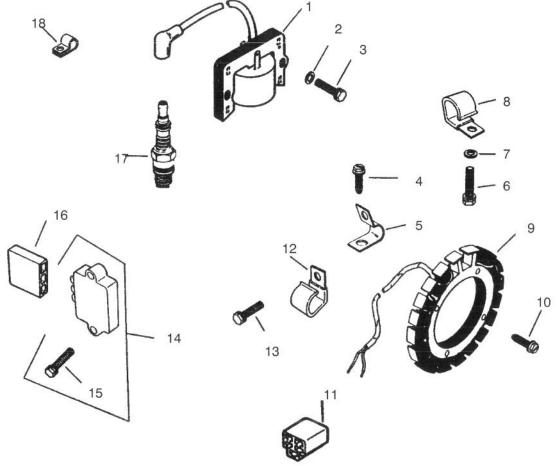

## IGNITION SYSTEM

| Ref.<br>No.                                           | Part No.                                                                                                   | Description                                                                                                                                 | No.<br>Used                                         |
|-------------------------------------------------------|------------------------------------------------------------------------------------------------------------|---------------------------------------------------------------------------------------------------------------------------------------------|-----------------------------------------------------|
| 1<br>2<br>3<br>4<br>5<br>6<br>7<br>8<br>9<br>10<br>11 | KH10321<br>KH10572<br>KH10548<br>KH10606<br>KH10618<br>KH10610<br>KH10570<br>KH10091<br>KH10095<br>KH10345 | Module – Ignition Washer Screw Screw – Hex. Hd. Clip Screw Washer – Flat Clip Kit – Stator 15 am (Incl. Ref.#8) Screw – Pozidrive Connector | 1<br>2<br>2<br>1<br>1<br>1<br>1<br>1<br>1<br>4<br>1 |

| Ref.<br>No.                                 | Part No.                                                                                   | Description                                                                                                                                               | No.<br>Used                                    |
|---------------------------------------------|--------------------------------------------------------------------------------------------|-----------------------------------------------------------------------------------------------------------------------------------------------------------|------------------------------------------------|
| 12<br>13<br>14<br>15<br>16<br>17<br>18<br>* | 8830<br>321-2<br>KH10215<br>KH10543<br>KH10082<br>KH10056<br>KH10313<br>KH10370<br>KH10344 | Clip Screw Regulator – Rectifier Screw Connector Plug – Spark Clip – Hi – Tension Lead – Violet, Regulator – Rectifier to Connector (23") Washer 1/4 Clip | 1<br>1<br>2<br>2<br>1<br>1<br>1<br>1<br>1<br>1 |