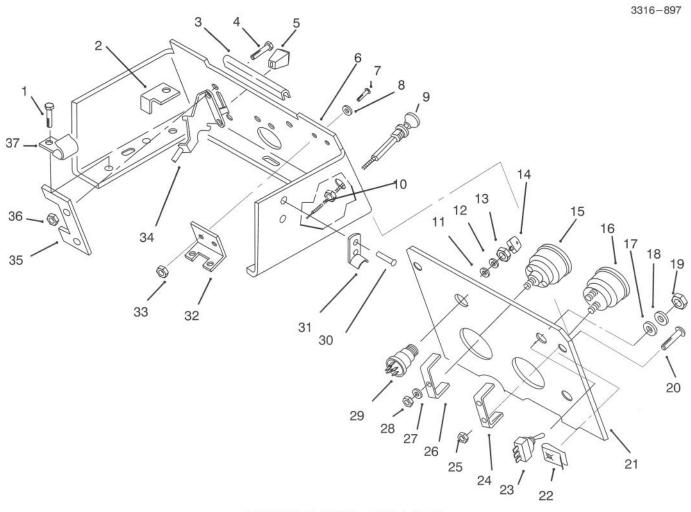

### CONTROL PANEL

| Ref.<br>No. | Part No.                                                                                                                                                                                        | Description                                                                                                                                                                                                                                                                                             | No.<br>Used           |
|-------------|-------------------------------------------------------------------------------------------------------------------------------------------------------------------------------------------------|---------------------------------------------------------------------------------------------------------------------------------------------------------------------------------------------------------------------------------------------------------------------------------------------------------|-----------------------|
| 11<br>12    | 926694<br>112415<br>111757<br>910792<br>66-0120<br>79-3640<br>910762<br>920150<br>112214<br>109530<br>920262<br>920160<br>101884<br>62-7770<br>78-0020<br>79-0060<br>920259<br>102950<br>113179 | Screw – Hex. Washer Hd. Stop – PTO Edging – Console Screw Knob – Control Console Screw Washer – Lock Control – Choke Nut Washer – Special Washer – IntL. T Nut – Special Key – Ignition, Padded Meter – Hour (Incl. Ref.# 27–28) Meter – Volt (Incl. Ref.# 24–25) Washer – Special Ring – Retaining Nut | 31161122111111 1 1111 |
|             |                                                                                                                                                                                                 |                                                                                                                                                                                                                                                                                                         |                       |

| Ref.<br>No.                                                                                              | Part No.                                                                                                                                                                         | Description                                                                                                                                                                                                                                                                       | No.<br>Used          |
|----------------------------------------------------------------------------------------------------------|----------------------------------------------------------------------------------------------------------------------------------------------------------------------------------|-----------------------------------------------------------------------------------------------------------------------------------------------------------------------------------------------------------------------------------------------------------------------------------|----------------------|
| 20<br>21<br>22<br>23<br>24<br>25<br>26<br>27<br>28<br>29<br>30<br>31<br>32<br>33<br>34<br>35<br>36<br>37 | 910837<br>111034<br>8830<br>102138<br>78-0080<br>5924<br>78-3320<br>3255-25<br>3217-27<br>116338<br>117431<br>117343<br>112506<br>915960<br>115854<br>120590<br>915740<br>111392 | Screw Plate - Hood Stand Clip Switch - Light (Incl. Ref. #17-19) Clamp - Volt Meter Nut Clamp - Steel Washer - Lock Nut - Hex Switch - Ignition (Incl. Ref. #11-13) Rivet - Pop Latch - Hood Bracket - Indicator Lights Nut Control - Throttle Stop - Throttle Nut - Lock "J"Clip | 712 112111 142121121 |