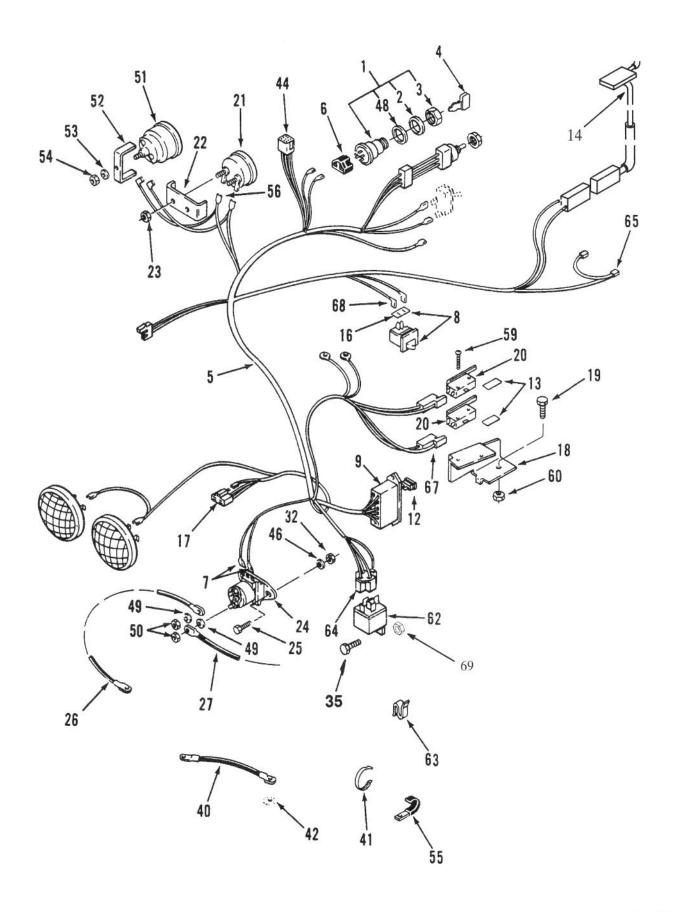

#### **ELECTRICAL SYSTEM**

|                                               |                                                                                                                                                                                                                                       | ELECT                                                                                                                                                                                                                                                                                                                                                                                                                                                                             | HIC                                                                       |
|-----------------------------------------------|---------------------------------------------------------------------------------------------------------------------------------------------------------------------------------------------------------------------------------------|-----------------------------------------------------------------------------------------------------------------------------------------------------------------------------------------------------------------------------------------------------------------------------------------------------------------------------------------------------------------------------------------------------------------------------------------------------------------------------------|---------------------------------------------------------------------------|
| Ref.<br>No.                                   | Part No.                                                                                                                                                                                                                              | Description                                                                                                                                                                                                                                                                                                                                                                                                                                                                       | No.<br>Used                                                               |
| 2 3 4 6 5 7 8 9 12 13 14 16 17 18 19 20 21 22 | 116338<br>111216<br>920160<br>101884<br>62 – 7770<br>79 – 3590<br>104926<br>518105<br>10930<br>109355<br>109102<br>NN10277<br>111642<br>38 – 1420<br>110502<br>112185<br>115411<br>926671<br>111332<br>79 – 0060<br>78 – 0080<br>5924 | Switch – Ignition Switch – Ignition Washer – IntL. T Nut – Special Key – Ignition, Padded Harness Assy – Wiring (Inc Ref.#6,7,9,44 & 64–68) Switch – Connector Body Ignition Terminal Switch – Clutch Interlock, w/Item 16 Body – Fuse, Part of 5 Fuse 15 Amp ATO or ATC Fuse 25 Amp ATO or ATC Fuse 30 Amp ATO or ATC Barrier – Switch Insulator Switch – Seat Shield – Dirt Body – Connector Support – Switch Bolt Switch – PTO Interlock Voltmeter Clamp – Voltmeter, Back Nut | 1 1 1 1 1 1 1 1 1 1 1 2 1 1 1 1 1 2 2 2 2 2 2 2 2 2 2 2 2 2 2 2 2 2 2 2 2 |

| Ref.                                                                                                                                         | Part No.                                                                                                                                                                                                                                   | Description                                                                                                                                                                                                                                                                                                             | No.<br>Used                             |
|----------------------------------------------------------------------------------------------------------------------------------------------|--------------------------------------------------------------------------------------------------------------------------------------------------------------------------------------------------------------------------------------------|-------------------------------------------------------------------------------------------------------------------------------------------------------------------------------------------------------------------------------------------------------------------------------------------------------------------------|-----------------------------------------|
| 24<br>25<br>26<br>27<br>40<br>41<br>42<br>44<br>48<br>49<br>50<br>51<br>52<br>53<br>54<br>55<br>59<br>60<br>62<br>63<br>64<br>65<br>69<br>68 | 92-9845<br>960152<br>111069<br>111074<br>109910<br>100571<br>3254-2<br>102651<br>920262<br>3253-3<br>3218-1<br>78-0020<br>114017<br>920120<br>915962<br>8830<br>910478<br>915732<br>116397<br>519337<br>518105<br>6921<br>915740<br>518077 | Solenoid Bolt - Whizlock Cable - Solenoid To Starter Cable - Battery, Positive Cable - Ground Tie - Cable Washer - Intl. T Terminal - Female Washer - Special Washer - Lock Nut Meter - Hour (Incl. Ref.# 52-54) Clamp - Steel Washer - Lock Nut - Hex Clip Screw Nut Relay Clip - Cable Terminal Terminal Nut Terminal | 1 2 1 1 1 1 8 1 2 2 1 1 1 1 2 2 1 1 1 1 |