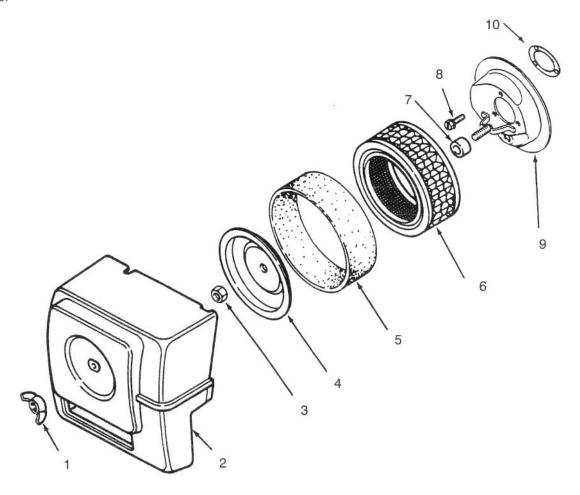

#### **AIR INTAKE**

| Ref.<br>No.                  | Part No.                                     | Description                                                                            | No.<br>Used |
|------------------------------|----------------------------------------------|----------------------------------------------------------------------------------------|-------------|
| 2 Ki<br>3 Ki<br>4 Ki<br>5 Ki | H10299 C<br>H10189 N<br>H10412 C<br>H10235 E | ut – Wing<br>over<br>ut<br>over – Air Cleaner Element<br>lement – Precleaner<br>lement | 1 1 1 1 1 1 |

| Ref.<br>No. | Part No. | Description         | No.<br>Used |
|-------------|----------|---------------------|-------------|
| 7           | KH10034  | Seal                | 1 3 1 1 1 1 |
| 8           | KH10609  | Screw               |             |
| 9           | KH10297  | Base – Air Cleaner  |             |
| 10          | KH10697  | Gasket              |             |
| *           | KH10191  | Decal – Air Cleaner |             |