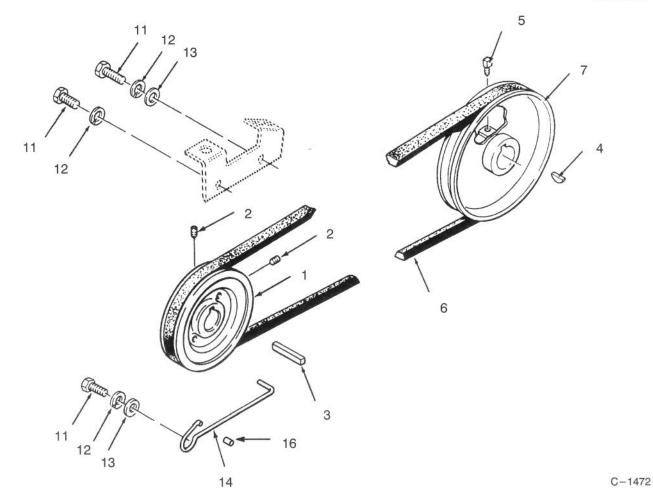

### DRIVE BELT AND PULLEYS

| Ref.<br>No.      | Part No.                                             | Description                                                                                | No.<br>Used |
|------------------|------------------------------------------------------|--------------------------------------------------------------------------------------------|-------------|
| 2<br>3<br>4<br>5 | 7466<br>3246-2<br>105453<br>937221<br>3242-2<br>7473 | Pulley – Engine Drive<br>Screw – Set<br>Key<br>Key – Hi–Pro<br>Screw – Set<br>Belt – Drive | 1 2 1 1 2 1 |

| Ref.<br>No. | Part No. | Description                 | No.<br>Used |
|-------------|----------|-----------------------------|-------------|
| 7           | 106165   | Pulley – Transmission Drive | 1 3 3 3 1 1 |
| 11          | 324-5    | Bolt                        |             |
| 12          | 3253-6   | Washer – Lock               |             |
| 13          | 3256-25  | Washer                      |             |
| 14          | 111242   | Guide – Belt, Bottom        |             |
| 16          | 112841   | Cap                         |             |