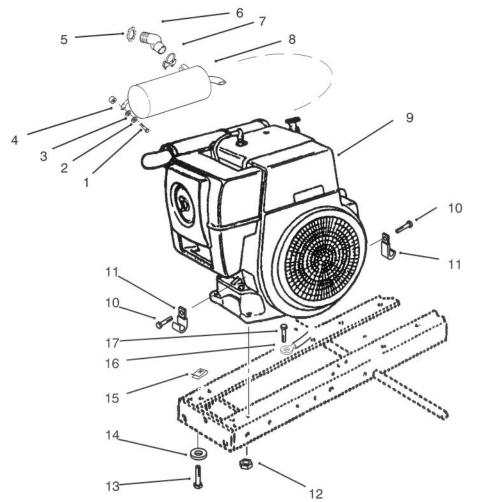

### KOHLER ENGINE & MUFFLER

| Ref.<br>No. | Part No. | Description                            | No.<br>Used      |
|-------------|----------|----------------------------------------|------------------|
| 1           | 322-7    | Bolt                                   | 1                |
| 2           | 3253-4   | Washer                                 | 1                |
| 2 3 4 5     | 3256-23  | Washer                                 | 1<br>1<br>1<br>1 |
| 4           | 6876     | Spacer                                 | 1                |
| 5           | KH10535  | Nut – Lock                             | 1                |
| 6           | KH10278  | Elbow                                  | ]                |
| 7           | 106858   | Clamp                                  |                  |
| 8           | 112213   | Muffler                                | 1                |
| 9           | 117255   | Engine – 12HP Kohler<br>M12S –PS471527 | 1                |
|             |          | 101123 -13471327                       | 1                |
|             |          |                                        |                  |
|             |          |                                        |                  |
|             |          |                                        |                  |
|             |          |                                        |                  |
|             |          |                                        |                  |
|             |          |                                        |                  |
|             |          |                                        |                  |
|             |          |                                        |                  |
|             |          |                                        |                  |
|             |          |                                        |                  |
|             |          |                                        |                  |
|             |          |                                        |                  |
|             |          |                                        |                  |
|             |          |                                        |                  |

| Ref.<br>No.                                  | Part No.                                                       | Description                                                                      | No.<br>Used   |
|----------------------------------------------|----------------------------------------------------------------|----------------------------------------------------------------------------------|---------------|
| 10<br>11<br>12<br>13<br>14<br>15<br>16<br>17 | 8830<br>3296-39<br>323-6<br>3253-21<br>3023<br>109910<br>323-8 | Screw (Engine) Ref "J"Clip Nut Bolt Washer – Lock Clip – Wire Wire – Ground Bolt | 1 2 2 1 1 1 2 |