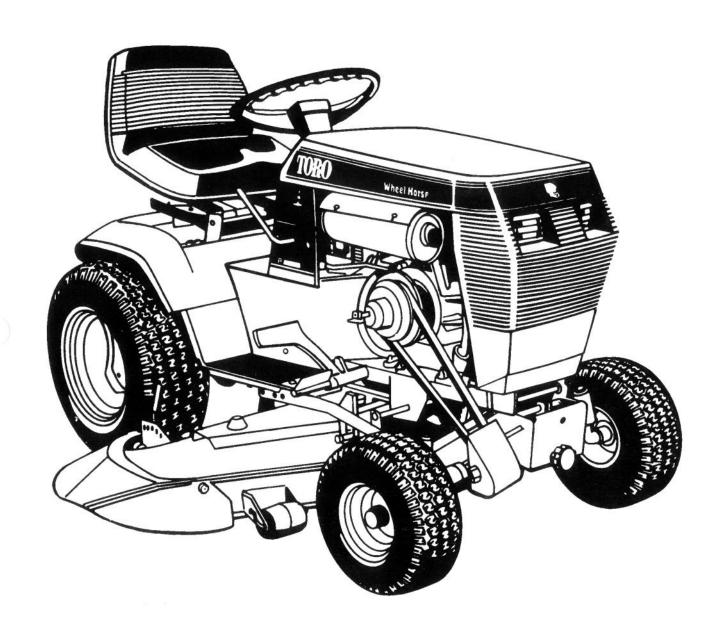

MODEL NO. 73380-4900001 & UP

PARTS CATALOG

WHEEL HORSE ® 312-8e Garden Tractor