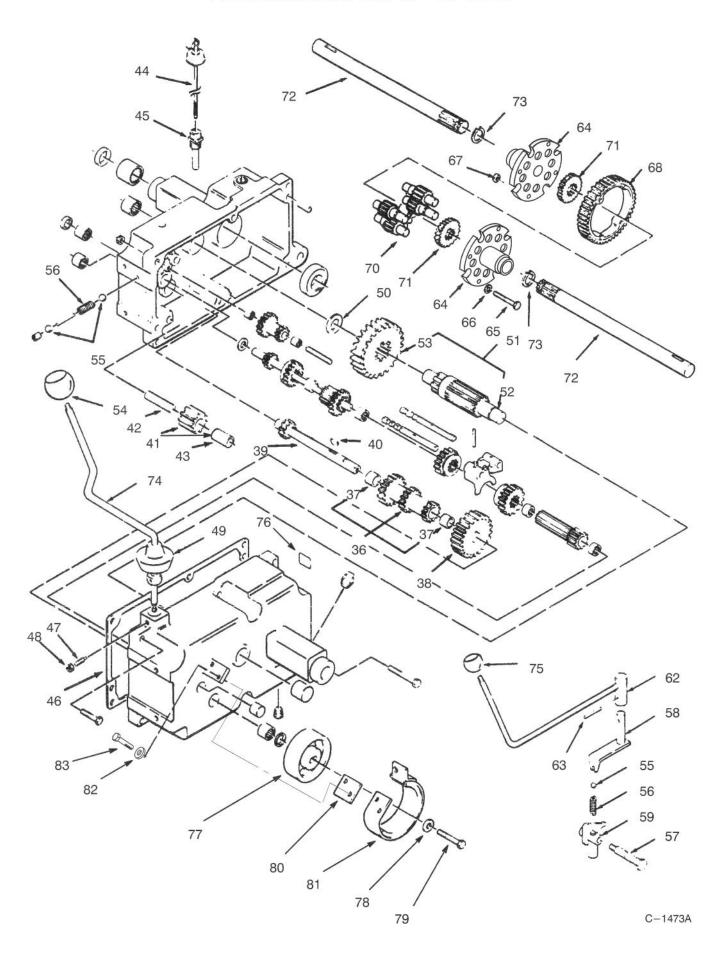

C-1473

|                                               |                                                                                                                                                                        | IRANSIVI                                                                                                                                                                                                                                                                                      | 100                             | 1011 |
|-----------------------------------------------|------------------------------------------------------------------------------------------------------------------------------------------------------------------------|-----------------------------------------------------------------------------------------------------------------------------------------------------------------------------------------------------------------------------------------------------------------------------------------------|---------------------------------|------|
| Ref.<br>No.                                   | Part No.                                                                                                                                                               | Description                                                                                                                                                                                                                                                                                   | No.<br>Used                     | R    |
| * 1 2 3 4 5 6 7 8 9 10 11 12 13 14 15 6 17 18 | 92-8708<br>111200<br>111198<br>323-16<br>323-11<br>3296-39<br>281-10<br>281-2<br>111199<br>1532<br>1542<br>9416<br>1529<br>100443<br>3915<br>1523<br>83-2890<br>100441 | Transmission, RH Case—Transmission, LH Screw — Hex. Hd. Screw — Hex. Hd. Nut Plug — Pipe, Allen Hd. Plug — Pipe, Sq. Hd. Bearing — Ball Bearing — Needle Bearing — Needle Bearing — Needle Seal — Input Shaft Seal — Axle Pin — Locating Bearing — Needle Bearing — Needle Seal — Brake Shaft | 1 1 1 1 5 6 1 1 2 2 1 2 1 1 1 1 |      |

|                                                                                                                                  |                                                                                                                                    | TRANSM                                                                                                                                                                                                                                                                                                                                                                                                                                   | 1331                                    |
|----------------------------------------------------------------------------------------------------------------------------------|------------------------------------------------------------------------------------------------------------------------------------|------------------------------------------------------------------------------------------------------------------------------------------------------------------------------------------------------------------------------------------------------------------------------------------------------------------------------------------------------------------------------------------------------------------------------------------|-----------------------------------------|
| Ref.<br>No.                                                                                                                      | Part No.                                                                                                                           | Description                                                                                                                                                                                                                                                                                                                                                                                                                              | No.<br>Used                             |
| 36<br>37<br>38<br>39<br>40<br>41<br>42<br>43<br>44<br>45<br>46<br>47<br>48<br>49<br>50<br>51<br>52<br>53<br>54<br>55<br>56<br>57 | 7269 1504 3527 83-3530 937089 4204 3909 1516 101847 102703 3912 1239 3217-5 3577 9547 102974 101625 101626 108758 3517 106030 7213 | Gear Assembly (Incl. Ref.#37) Bushing — Bronze Gear — Reduction Shaft — Cluster Key — Woodruff Gear Assembly, Reverse Idler (Incl. Ref. #43) Pin — Reverse Idler Bushing — Reverse Idler Dipstick Nipple — Transmission Fill Gasket — Transmission Screw — Set — Special Nut Cover — Dust Washer — Thrust Gear Assembly (Incl. Ref.# 52 & 53) Shaft — Pinion Gear 44 Tooth Knob — Gear Shift Ball — Detent Spring — Detent Bolt — Detent | 1 2 1 1 1 1 1 1 1 1 1 1 1 1 1 1 1 1 1 1 |

| Ref. No. Part No. | Description                                                                                                                                                                                                                                                                                                                                                                                                                      | No.<br>Used                                               |
|-------------------|----------------------------------------------------------------------------------------------------------------------------------------------------------------------------------------------------------------------------------------------------------------------------------------------------------------------------------------------------------------------------------------------------------------------------------|-----------------------------------------------------------|
| 58                | Lever — Shift Hi—Low Range Fork — Shift Hi—Low Range Rod — Shift Hi—Low Range Pin — Spirol Cap — Diff End Bolt Washer — Special Nut — Hex Gear — Differential Ring 43 Tooth Gear — Differential Pinion Gear — Differential Axle Axle — Rear Ring — Special, Snap Stick — Shift Knob — Hi—Lo Range Shift Decal — Unidrive Drum — Brake Washer — Special Screw — Hex. Hd. Plate — Stop Band — Brake Washer — Lock Screw — Hex. Hd. | 1 1 1 1 2 4 4 4 4 4 4 4 1 8 2 2 2 2 1 1 1 1 1 1 1 1 2 2 2 |