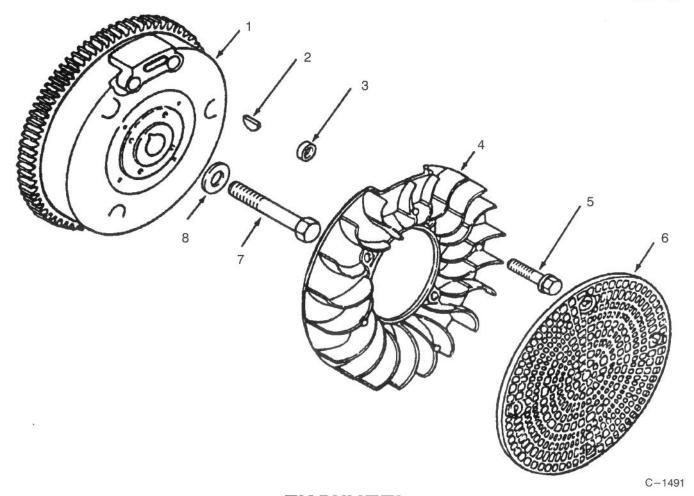

#### **FLYWHEEL**

| Ref.<br>No.      | Part No.                                 | Description                                 | No.<br>Used      |
|------------------|------------------------------------------|---------------------------------------------|------------------|
| 1<br>2<br>3<br>4 | KH10263<br>KH10588<br>KH10112<br>KH10124 | Flywheel<br>Key – Woodruff<br>Spacer<br>Fan | 1<br>1<br>4<br>1 |
|                  |                                          |                                             |                  |

| Ref.<br>No. | Part No. | Description      | No.<br>Used |
|-------------|----------|------------------|-------------|
| 5           | KH10107  | Screw – Hex. Hd. | 4 1 1 1 1   |
| 6           | KH10126  | Screen           |             |
| 7           | KH10108  | Screw            |             |
| 8           | KH10666  | Washer           |             |