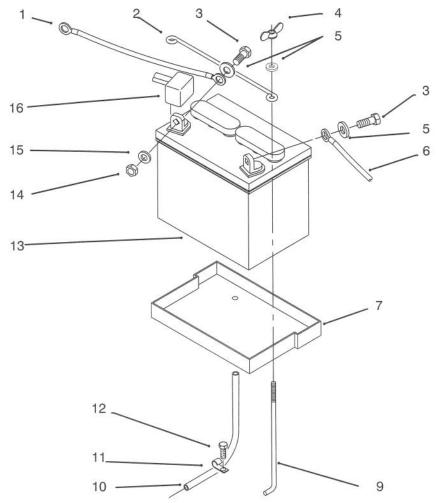

## **BATTERY**

| Ref.<br>No. Part No.                                                                           | Description                                                                                                              | No.<br>Used                          |
|------------------------------------------------------------------------------------------------|--------------------------------------------------------------------------------------------------------------------------|--------------------------------------|
| 1 111069<br>2 113010<br>3 321-4<br>4 32103-22<br>5 3256-22<br>6 111069<br>7 106948<br>9 113969 | Cable – Battery Rod – Battery Hold Down Screw – Hex. Hd. Nut – Wing Washer Cable – Battery Tray – Battery Hook – Battery | 1<br>1<br>2<br>2<br>4<br>1<br>1<br>2 |

| Ref.<br>No.                            | Part No.                                                         | Description                                                                             | No.<br>Used |
|----------------------------------------|------------------------------------------------------------------|-----------------------------------------------------------------------------------------|-------------|
| 10<br>11<br>12<br>13<br>14<br>15<br>16 | 114720<br>8830<br>322-2<br>104962<br>3296-43<br>3253-3<br>109553 | Tube — Battery Retainer Screw — Hex. Hd. Battery Nut Washer — Lock Boot — Battery Cable | 1 1 1 2 2 1 |