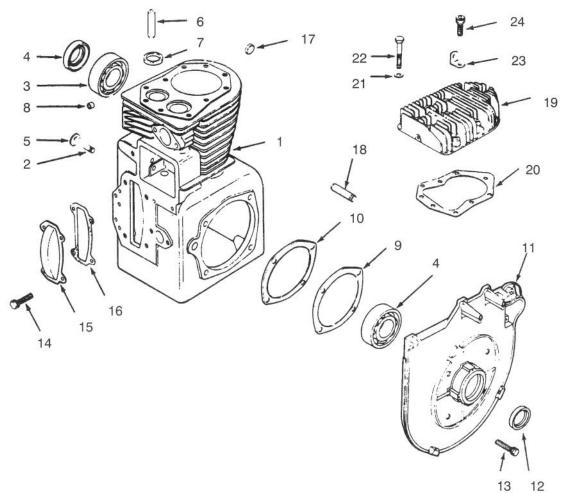

### **CRANKCASE AND CYLINDER HEAD**

| Ref.<br>No.                                     | Part No.                                                                                                              | Description                                                                                                                                                                                         | No.<br>Used                               |
|-------------------------------------------------|-----------------------------------------------------------------------------------------------------------------------|-----------------------------------------------------------------------------------------------------------------------------------------------------------------------------------------------------|-------------------------------------------|
| 1<br>2<br>3<br>4<br>5<br>6<br>7<br>8<br>9<br>10 | KH10691<br>KH10721<br>KH10061<br>KH10067<br>KH10269<br>KH10562<br>KH10015<br>KH10028<br>KH10049<br>KH10272<br>KH10311 | Block – Cylinder Service With Short Block (Includes Crankshaft) Miniblock (Less Crankshaft) Shaft – Governor Gear Ball Bearing Seal Plug Guide – Valve Insert – Exhaust Valve Bearing Gasket Gasket | 1<br>1<br>1<br>2<br>1<br>1<br>1<br>1<br>1 |

| Ref.<br>No.                                                                | Part No.                                                                                                                         | Description                                                                                                                  | No.<br>Used                                              |
|----------------------------------------------------------------------------|----------------------------------------------------------------------------------------------------------------------------------|------------------------------------------------------------------------------------------------------------------------------|----------------------------------------------------------|
| 11<br>12<br>13<br>14<br>15<br>16<br>18<br>19<br>20<br>21<br>22<br>23<br>24 | KH10687<br>KH10268<br>KH10549<br>KH10545<br>KH10661<br>KH10055<br>KH10081<br>KH10700<br>KH10145<br>KH10144<br>KH10312<br>KH10290 | Plate - Bearing Seal Screw Screw Cover Gasket Shaft - Balance Gear Head - Cylinder Gasket Washer Screw Strap - Lifting Screw | 1<br>1<br>4<br>4<br>1<br>1<br>1<br>1<br>9<br>8<br>1<br>1 |