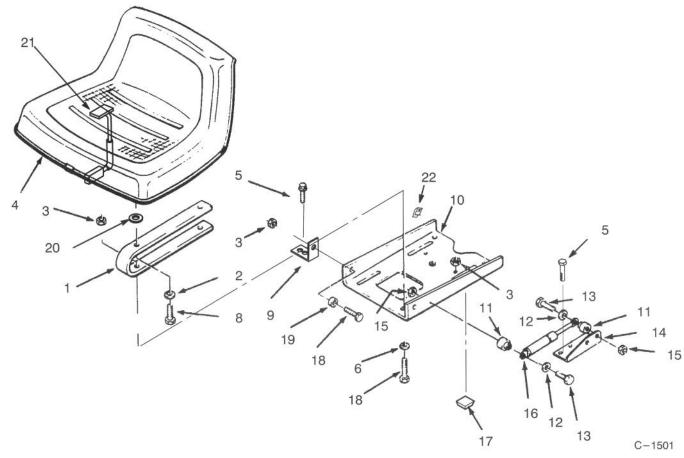

## SEAT

| Ref.<br>No. Part No.                                                                                                                     | Description                                                                                                                | No.<br>Used           |
|------------------------------------------------------------------------------------------------------------------------------------------|----------------------------------------------------------------------------------------------------------------------------|-----------------------|
| 1 110920<br>2 3253-4<br>3 3296-29<br>4 78-0760<br>5 92-6697<br>6 3256-23<br>8 322-5<br>9 105524<br>10 78-2990<br>11 114344<br>12 3256-22 | Spring – Seat Washer – Lock Nut – Lock Seat Screw Washer Screw – Hex. Hd. Bracket – Pivot Plate – Seat Pivot Spacer Washer | 2 4 6 1 4 4 4 2 1 2 2 |

| Ref.<br>No.                                              | Part No.                                                                                       | Description                                                                                                        | No.<br>Used         |
|----------------------------------------------------------|------------------------------------------------------------------------------------------------|--------------------------------------------------------------------------------------------------------------------|---------------------|
| 13<br>14<br>15<br>16<br>17<br>18<br>19<br>20<br>21<br>22 | 321-8<br>114345<br>3296-42<br>114343<br>111071<br>322-4<br>105503<br>109989<br>38-1420<br>3023 | Screw – Hex. Hd. Bracket Nut – Lock Spring – Gas Bumper Screw – Hex. Hd. Bushing Spacer Switch – Seat Clip – Speed | 2 1 2 1 2 6 2 4 1 1 |