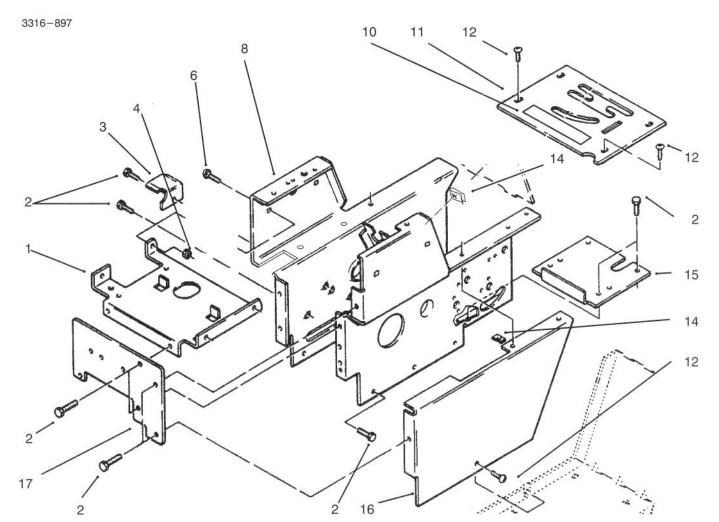

### HOOD STAND AND SUPPORTS

| Ref.<br>No.    | Part No. | Description               | No.<br>Used |
|----------------|----------|---------------------------|-------------|
| 1 2 3 4 6 8 10 | 78-3010  | Bracket – Battery Support | 1           |
|                | 926694   | Screw – Hex. Hd.          | 13          |
|                | 88-2170  | Bracket – Belt            | 1           |
|                | 9151126  | Nut                       | 4           |
|                | 117371   | Bolt – Carriage           | 4           |
|                | 92-1525  | Hoodstand                 | 1           |
|                | 92-8946  | Decal – Danger            | 1           |

| Ref.<br>No.                      | Part No.                                                   | Description                                                                                                         | No.<br>Used      |
|----------------------------------|------------------------------------------------------------|---------------------------------------------------------------------------------------------------------------------|------------------|
| 11<br>12<br>14<br>15<br>16<br>17 | 92-6529<br>910837<br>107069<br>106250<br>113935<br>78-3020 | Plate — Shift Cover<br>(Incl. Ref.#10)<br>Screw<br>Nut — Speed<br>Cover — Dust<br>Cover — Side, LH<br>Plate — Front | 1<br>7<br>1<br>1 |

<sup>\*</sup>Not Illustrated