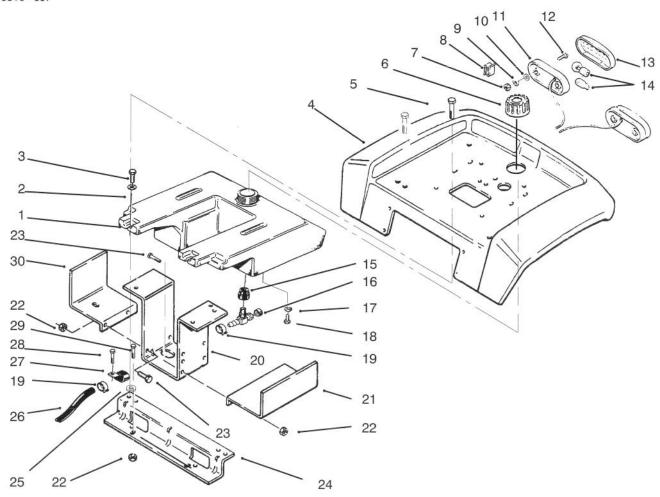

### **HOOD ASSEMBLY**

| Ref.<br>No. | Part No.         | Description             | No.<br>Used                |
|-------------|------------------|-------------------------|----------------------------|
| 1           | 102881           | Headlight               | 2<br>1<br>2<br>2<br>1<br>1 |
| 2<br>3<br>4 | 108130           | Wire – Headlight Ground | ]                          |
| 3           | 109459<br>926671 | Clamp<br>Bolt           | 2                          |
| 6           | 92-9826          | Decal – Hood, Front     | -                          |
| 7           | 92-9825          | Decal – Hood RH         | 1                          |
| *           | 92-9824          | Decal - Hood LH         | Ιi                         |
| 8           | 88-2782          | Hood                    | · .                        |
|             |                  | (Incl. Ref. # 9)        | 1                          |
| 9           | 92-9837          | Decal - Danger          | 1                          |
| 10          | 117432           | Rivet - Pop             | 4                          |
| 11          | 117344           | Handle Assembly         | 1<br>4<br>2<br>4           |
| 12          | 3296-42          | Nut                     | 4                          |
|             |                  |                         |                            |
|             |                  |                         |                            |
|             |                  |                         |                            |
|             |                  |                         |                            |
|             |                  |                         |                            |
|             |                  |                         |                            |
|             |                  |                         |                            |
|             |                  |                         |                            |
|             |                  |                         |                            |
|             |                  |                         |                            |
|             |                  |                         |                            |

| Ref.<br>No.                                                              | Part No.                                                                                                              | Description                                                                                                                                                                                                   | No.<br>Used  |
|--------------------------------------------------------------------------|-----------------------------------------------------------------------------------------------------------------------|---------------------------------------------------------------------------------------------------------------------------------------------------------------------------------------------------------------|--------------|
| 13<br>14<br>15<br>16<br>17<br>*<br>18<br>19<br>20<br>21<br>22<br>*<br>23 | 3254-2<br>3256-22<br>5979<br>105797<br>116747<br>116745<br>101850<br>3229-25<br>3272-1<br>109495<br>109494<br>92-9836 | Washer – Intl. T Washer Bushing – Hood Pivot Ring – Retaining Bracket – LH Bracket – RH Rod – Pivot Rod – Hood Stop Bolt – Carriage Pin – Cotter Retainer – Headlight LH Retainer – Headlight RH Decal – Logo | 132211142111 |

### CONTROL PANEL

| Ref.<br>No. | Part No.                                                                                                                                                                                        | Description                                                                                                                                                                                                                                                                                             | No.<br>Used           |
|-------------|-------------------------------------------------------------------------------------------------------------------------------------------------------------------------------------------------|---------------------------------------------------------------------------------------------------------------------------------------------------------------------------------------------------------------------------------------------------------------------------------------------------------|-----------------------|
| 11<br>12    | 926694<br>112415<br>111757<br>910792<br>66-0120<br>79-3640<br>910762<br>920150<br>112214<br>109530<br>920262<br>920160<br>101884<br>62-7770<br>78-0020<br>79-0060<br>920259<br>102950<br>113179 | Screw – Hex. Washer Hd. Stop – PTO Edging – Console Screw Knob – Control Console Screw Washer – Lock Control – Choke Nut Washer – Special Washer – IntL. T Nut – Special Key – Ignition, Padded Meter – Hour (Incl. Ref.# 27–28) Meter – Volt (Incl. Ref.# 24–25) Washer – Special Ring – Retaining Nut | 31161122111111 1 1111 |
|             |                                                                                                                                                                                                 |                                                                                                                                                                                                                                                                                                         |                       |

| Ref.<br>No.                                                                                              | Part No.                                                                                                                                                                         | Description                                                                                                                                                                                                                                                                       | No.<br>Used          |
|----------------------------------------------------------------------------------------------------------|----------------------------------------------------------------------------------------------------------------------------------------------------------------------------------|-----------------------------------------------------------------------------------------------------------------------------------------------------------------------------------------------------------------------------------------------------------------------------------|----------------------|
| 20<br>21<br>22<br>23<br>24<br>25<br>26<br>27<br>28<br>29<br>30<br>31<br>32<br>33<br>34<br>35<br>36<br>37 | 910837<br>111034<br>8830<br>102138<br>78-0080<br>5924<br>78-3320<br>3255-25<br>3217-27<br>116338<br>117431<br>117343<br>112506<br>915960<br>115854<br>120590<br>915740<br>111392 | Screw Plate - Hood Stand Clip Switch - Light (Incl. Ref. #17-19) Clamp - Volt Meter Nut Clamp - Steel Washer - Lock Nut - Hex Switch - Ignition (Incl. Ref. #11-13) Rivet - Pop Latch - Hood Bracket - Indicator Lights Nut Control - Throttle Stop - Throttle Nut - Lock "J"Clip | 712 112111 142121121 |