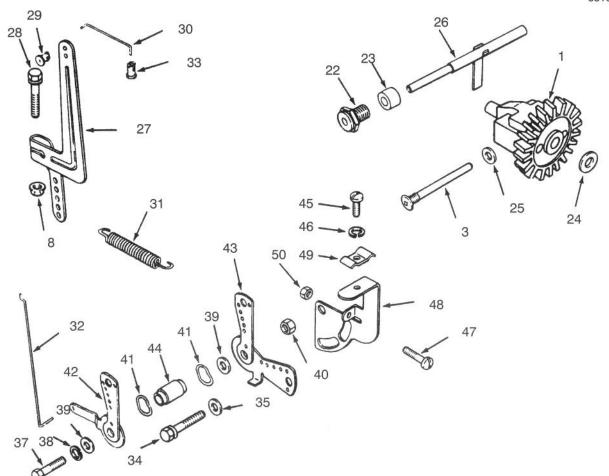

#### **GOVERNOR LINKAGE**

| Ref.<br>No.                                                                               | Part No.                                                                                                                          | Description                                                                                                                                                                                                                                                        | No.<br>Used             |
|-------------------------------------------------------------------------------------------|-----------------------------------------------------------------------------------------------------------------------------------|--------------------------------------------------------------------------------------------------------------------------------------------------------------------------------------------------------------------------------------------------------------------|-------------------------|
| 1<br>3<br>8<br>22<br>23<br>24<br>25<br>26<br>27<br>28<br>29<br>30<br>31<br>32<br>33<br>34 | KH10660  KH10035 KH10629 KH10070 KH10585 KH10087 KH10136 KH10538 KH10295 KH10626 KH10626 KH10628 KH10701 KH10296 KH10287  KH10545 | Kit — Governor Gear (Includes 24) Pin — Governor Stop Nut — Pal Bushing Spacer Washer Washer Kit — Governor Cross Shaft Lever — Governor Screw Bushing Linkage (Governor to Carb.) Spring (Governor to Carb.) Linkage — Choke (Carb. to Choke Shaft) Bushing Screw | 1 1 1 1 1 1 1 1 1 1 1 1 |

| Ref.<br>No.                                                                                  | Part No.                                                                                                                                                                                 | Description                                                                                                                                                                                           | No.<br>Used         |
|----------------------------------------------------------------------------------------------|------------------------------------------------------------------------------------------------------------------------------------------------------------------------------------------|-------------------------------------------------------------------------------------------------------------------------------------------------------------------------------------------------------|---------------------|
| 35<br>37<br>38<br>39<br>40<br>41<br>42<br>43<br>44<br>45<br>46<br>47<br>48<br>49<br>50<br>** | KH10570<br>KH10600<br>KH10556<br>KH10569<br>KH10624<br>KH10152<br>KH10293<br>KH10294<br>KH10302<br>KH10605<br>KH10605<br>KH10695<br>KH10695<br>KH10303<br>KH10308<br>KH10308<br>KH103091 | Washer Screw Washer – Lock Washer Nut Washer Lever – Choke Control Lever – Throttle Control Space Screw Washer Screw Bracket – Clutch Control Clamp Nut Choke Lever Assembly (Incl. Ref. #37 thru 44) | 1 1 1 1 1 1 1 1 1 1 |