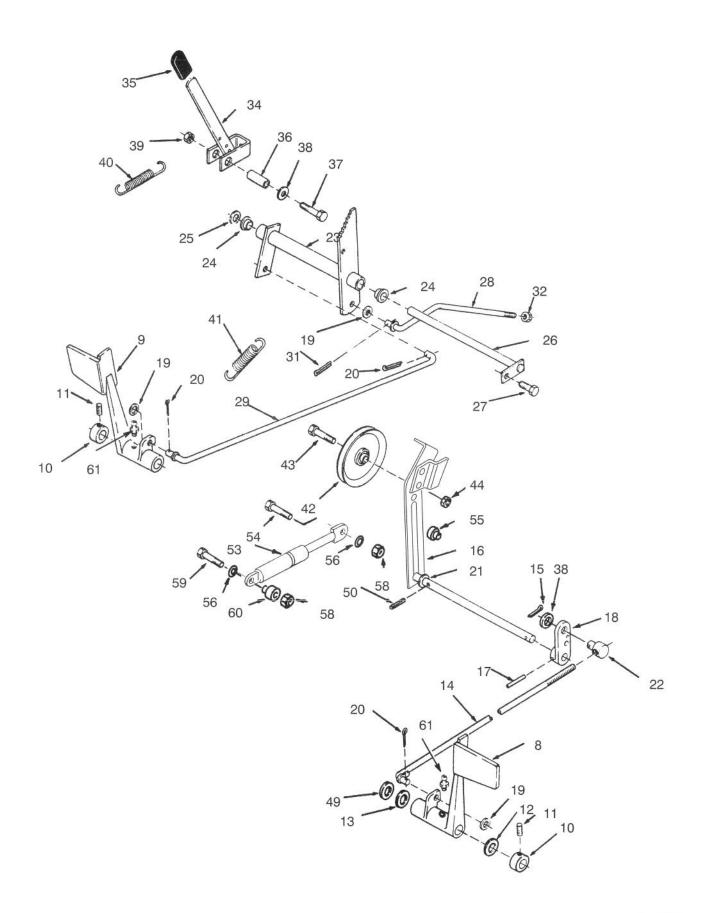

# CLUTCH, BRAKE AND SPEED CONTROL LINKAGE

## CLUTCH, BRAKE AND SPEED CONTROL LINKAGE

| 0_0                                                                                                                                                                                                                                                                                                                                             | ICH, BRAKE AN                                                                                                                                                                                                                                                                                                                                               |                                         |
|-------------------------------------------------------------------------------------------------------------------------------------------------------------------------------------------------------------------------------------------------------------------------------------------------------------------------------------------------|-------------------------------------------------------------------------------------------------------------------------------------------------------------------------------------------------------------------------------------------------------------------------------------------------------------------------------------------------------------|-----------------------------------------|
| Ref.<br>No. Part No.                                                                                                                                                                                                                                                                                                                            | Description                                                                                                                                                                                                                                                                                                                                                 | No.<br>Used                             |
| 8   114814<br>9   114813<br>10   111383<br>11   3245-32<br>12   7896<br>13   1278<br>14   103347<br>15   3272-6<br>16   78-2970<br>17   933190<br>18   105896<br>19   920248<br>20   3272-10<br>21   3765<br>22   101161<br>23   103543<br>24   7879<br>25   3256-20<br>26   106417<br>27   926694<br>28   105900<br>29   105886<br>31   933505 | Pedal — Clutch Pedal — Brake Collar Screw — Set Washer — Bowed Washer — Shim Rod — Clutch Pin — Cotter Arm — Clutch Idler Pin — Spirol Arm — Clutch Rod Washer — Nylon Pin — Cotter Washer — Shim Trunnion — Clutch Rod Bell Crank — Brake Linkage Bushing Washer Rod — Bell Crank Pivot Screw — Hex. Hd. Rod — Brake, Rear Rod — Brake, Front Pin — Cotter | 1 1 3 3 1 1 1 1 3 3 1 1 1 1 1 1 1 1 1 1 |

| Ref.<br>No.                                                                                              | Part No.                                                                                                                                                                                                                  | Description                                                                                                                                                                                                                                                              | No.<br>Used                         |
|----------------------------------------------------------------------------------------------------------|---------------------------------------------------------------------------------------------------------------------------------------------------------------------------------------------------------------------------|--------------------------------------------------------------------------------------------------------------------------------------------------------------------------------------------------------------------------------------------------------------------------|-------------------------------------|
| 34<br>35<br>36<br>37<br>38<br>39<br>40<br>41<br>42<br>43<br>44<br>49<br>50<br>53<br>54<br>55<br>56<br>58 | 3296-39<br>106451<br>6820<br>102025<br>323-9<br>3256-24<br>102809<br>107677<br>103628<br>7451<br>106193<br>32146-2<br>920225<br>933267<br>78-3240<br>321-31<br>78-3260<br>3256-22<br>3296-42<br>321-9<br>78-3250<br>302-5 | Nut Lever — Parking Brake Grip Spacer Screw Hex. Hd. Washer Nut — Special Spring — Brake Return Spring — Return Pulley — Idler Bolt — Special Nut Washer — Special Pin — Spirol Spring — Gas Screw — Hex. Hd. Spacer Washer Nut Screw — Hex. Hd. Spacer Fitting — Grease | 1 1 1 1 2 1 1 1 1 1 1 1 1 2 2 1 1 2 |