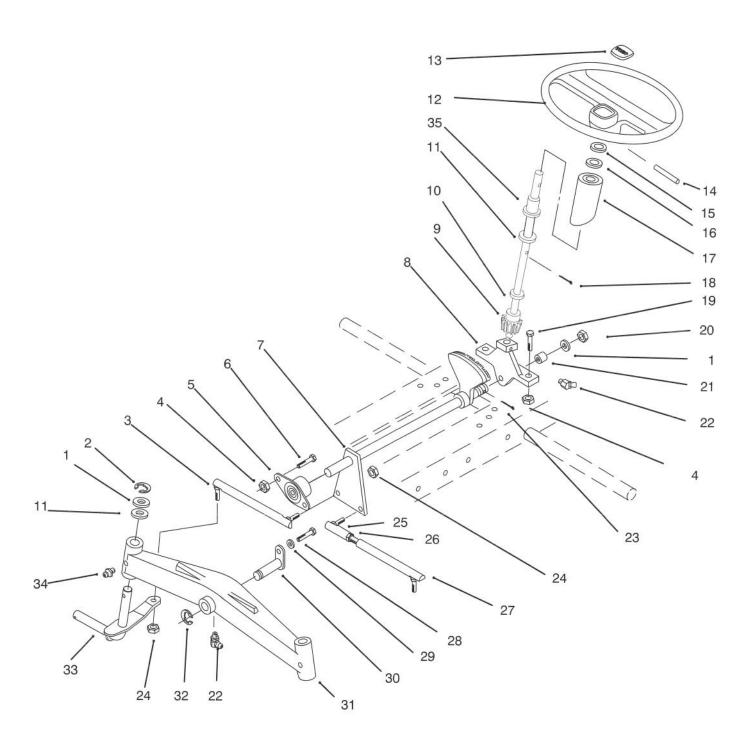

#### FRONT AXLE AND STEERING

|                                              |                                                                                                                                                                                     | FRONTAX                                                                                                                                                                                                                                                                      | LE                                  | A |
|----------------------------------------------|-------------------------------------------------------------------------------------------------------------------------------------------------------------------------------------|------------------------------------------------------------------------------------------------------------------------------------------------------------------------------------------------------------------------------------------------------------------------------|-------------------------------------|---|
| Ref.<br>No.                                  | Part No.                                                                                                                                                                            | Description                                                                                                                                                                                                                                                                  | No.<br>Used                         |   |
| 1 2 3 4 5 6 7 8 9 10 11 12 13 14 15 16 17 18 | 1278<br>32120-93<br>102592<br>3296-39<br>6472<br>323-6<br>78-2880<br>88-2710<br>92-4987<br>237-69<br>5210<br>76-1420<br>78-0370<br>32121-111<br>7896<br>109262<br>113443<br>3272-21 | Washer — Shim Ring — Retaining Tie Rod Asm, RH Nut — Lock Bearing — Flanged Bolt Shaft — Lower Support — Steering Shaft Shaft — Upper "O"Ring Washer — Shim Steering Wheel (Incl. Ref. #13) Insert Pin — Spirol Washer — Bowed Washer — Special Tube — Steering Pin — Cotter | 3 2 1 4 1 2 1 1 1 1 A/R 1 1 1 2 1 1 |   |

| 1 | טו                                                                                                   | SIEER                                                                                                                                                                   | ING                                                                                                                                                                                                                                             |                                 |
|---|------------------------------------------------------------------------------------------------------|-------------------------------------------------------------------------------------------------------------------------------------------------------------------------|-------------------------------------------------------------------------------------------------------------------------------------------------------------------------------------------------------------------------------------------------|---------------------------------|
|   | Ref.<br>No.                                                                                          | Part No.                                                                                                                                                                | Description                                                                                                                                                                                                                                     | No.<br>Used                     |
|   | 19<br>20<br>21<br>22<br>23<br>24<br>25<br>26<br>27<br>28<br>29<br>30<br>31<br>32<br>33<br>* 34<br>35 | 323-9<br>32136-5<br>6397<br>1481<br>3272-19<br>3296-6<br>78-2920<br>3219-3<br>78-2900<br>322-1<br>3253-4<br>6216<br>5638<br>5618<br>113380<br>113379<br>302-5<br>109189 | Bolt Nut - Slotted Bearing Fitting - Grease, 45° Pin - Cotter Nut Tie Rod End Nut Tie Rod Assembly, LH (Incl. Ref. # 25 & 26) Bolt Washer - Lock Pin & Plate Axle Ring - Retaining Spindle - LH Spindle - RH Fitting - Grease, Straight Bearing | 2 1 1 2 1 4 1 1 1 1 1 1 1 1 2 1 |