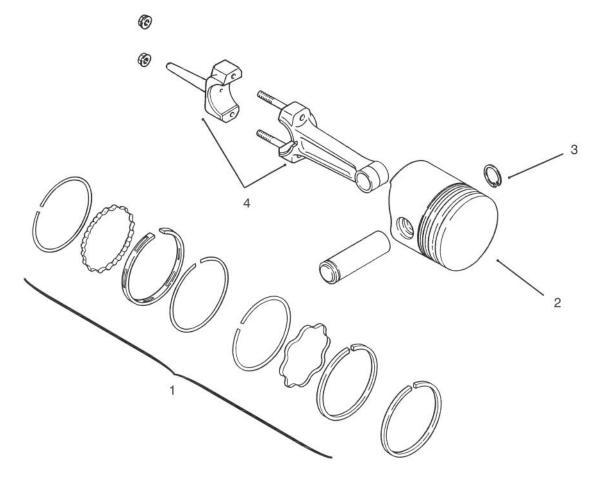

## PISTON AND RINGS

| Ref.<br>No. | Part No.                                                       | Description                                                                                                                          | No.<br>Used |
|-------------|----------------------------------------------------------------|--------------------------------------------------------------------------------------------------------------------------------------|-------------|
| 1 * * * 2 * | KH10703<br>KH10704<br>KH10705<br>KH10706<br>KH10711<br>KH10712 | Set - Ring, Std. & .003<br>Set - Ring .010<br>Set - Ring .020<br>Set - Ring .030<br>Piston w/Ring Set Std.<br>Piston w/Ring Set .003 | 1 1 1 1 1 1 |

| Ref.<br>No. | Part No.                                                       | Description                                                                                                                            | No.<br>Used |
|-------------|----------------------------------------------------------------|----------------------------------------------------------------------------------------------------------------------------------------|-------------|
| * * * 3 4 * | KH10713<br>KH10714<br>KH10715<br>KH10262<br>KH10698<br>KH10699 | Piston w/Ring Set .010 Piston w/Ring Set .020 Piston w/Ring Set .030 Retainer — Piston Pin Rod — Connecting Std. Rod — Connecting .010 | 1 1 2 1 1   |