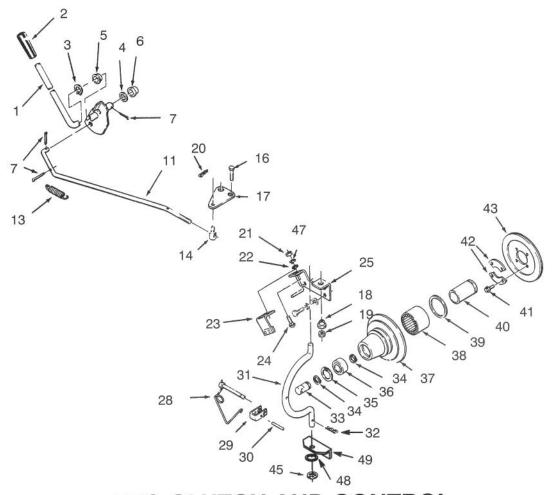

# CLUTCH, BRAKE AND SPEED CONTROL LINKAGE

## CLUTCH, BRAKE AND SPEED CONTROL LINKAGE

| 0_0                                                                                                                                                                                                                                                                                                                                             | ICH, BRAKE AN                                                                                                                                                                                                                                                                                                                                               |                                         |
|-------------------------------------------------------------------------------------------------------------------------------------------------------------------------------------------------------------------------------------------------------------------------------------------------------------------------------------------------|-------------------------------------------------------------------------------------------------------------------------------------------------------------------------------------------------------------------------------------------------------------------------------------------------------------------------------------------------------------|-----------------------------------------|
| Ref.<br>No. Part No.                                                                                                                                                                                                                                                                                                                            | Description                                                                                                                                                                                                                                                                                                                                                 | No.<br>Used                             |
| 8   114814<br>9   114813<br>10   111383<br>11   3245-32<br>12   7896<br>13   1278<br>14   103347<br>15   3272-6<br>16   78-2970<br>17   933190<br>18   105896<br>19   920248<br>20   3272-10<br>21   3765<br>22   101161<br>23   103543<br>24   7879<br>25   3256-20<br>26   106417<br>27   926694<br>28   105900<br>29   105886<br>31   933505 | Pedal — Clutch Pedal — Brake Collar Screw — Set Washer — Bowed Washer — Shim Rod — Clutch Pin — Cotter Arm — Clutch Idler Pin — Spirol Arm — Clutch Rod Washer — Nylon Pin — Cotter Washer — Shim Trunnion — Clutch Rod Bell Crank — Brake Linkage Bushing Washer Rod — Bell Crank Pivot Screw — Hex. Hd. Rod — Brake, Rear Rod — Brake, Front Pin — Cotter | 1 1 3 3 1 1 1 1 3 3 1 1 1 1 1 1 1 1 1 1 |

| Ref.<br>No.                                                                                              | Part No.                                                                                                                                                                                                                  | Description                                                                                                                                                                                                                                                              | No.<br>Used                         |
|----------------------------------------------------------------------------------------------------------|---------------------------------------------------------------------------------------------------------------------------------------------------------------------------------------------------------------------------|--------------------------------------------------------------------------------------------------------------------------------------------------------------------------------------------------------------------------------------------------------------------------|-------------------------------------|
| 34<br>35<br>36<br>37<br>38<br>39<br>40<br>41<br>42<br>43<br>44<br>49<br>50<br>53<br>54<br>55<br>56<br>58 | 3296-39<br>106451<br>6820<br>102025<br>323-9<br>3256-24<br>102809<br>107677<br>103628<br>7451<br>106193<br>32146-2<br>920225<br>933267<br>78-3240<br>321-31<br>78-3260<br>3256-22<br>3296-42<br>321-9<br>78-3250<br>302-5 | Nut Lever — Parking Brake Grip Spacer Screw Hex. Hd. Washer Nut — Special Spring — Brake Return Spring — Return Pulley — Idler Bolt — Special Nut Washer — Special Pin — Spirol Spring — Gas Screw — Hex. Hd. Spacer Washer Nut Screw — Hex. Hd. Spacer Fitting — Grease | 1 1 1 1 2 1 1 1 1 1 1 1 1 2 2 1 1 2 |