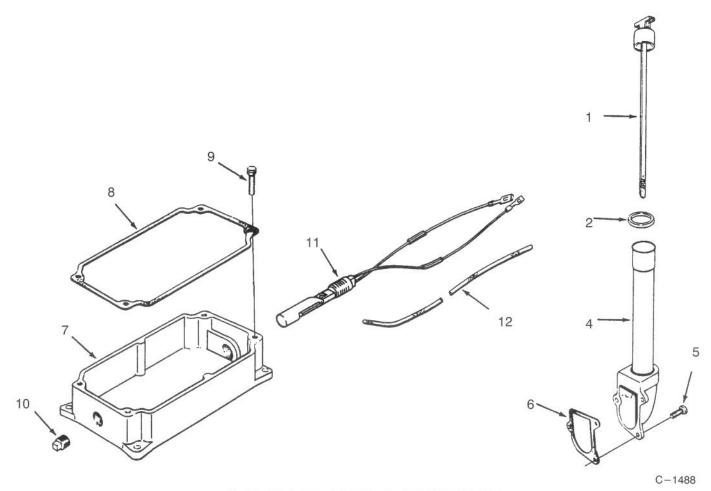

#### **OIL PAN AND DIPSTICK**

| Ref.<br>No.                                | Part No.                                                                                        | Description                                                                 | No.<br>Used   |
|--------------------------------------------|-------------------------------------------------------------------------------------------------|-----------------------------------------------------------------------------|---------------|
| 1<br>2<br>4<br>5<br>6<br>7<br>8<br>9<br>10 | KH10270<br>KH10201<br>KH10266<br>KH10541<br>KH10088<br>KH10248<br>KH10059<br>KH10550<br>KH10620 | Dipstick O-Ring Adapter - Oil Fill Screw Gasket Pan - Oil Gasket Screw Plug | 1 1 3 1 1 4 4 |

| Ref.<br>No.           | art No.                       | Description                                                                                                                                     | No.<br>Used |
|-----------------------|-------------------------------|-------------------------------------------------------------------------------------------------------------------------------------------------|-------------|
| 12 KH<br>* KH<br>* KH | 10134 S<br>10119 D<br>10345 C | Cit - Float Switch (Includes tems 12 & Decal) Gleeve Decal - Float Switch Connector - Female (5-Contact) Gasket Set w/Seal Gasket Set w/o Seals | 1 1 1 1 1 1 |