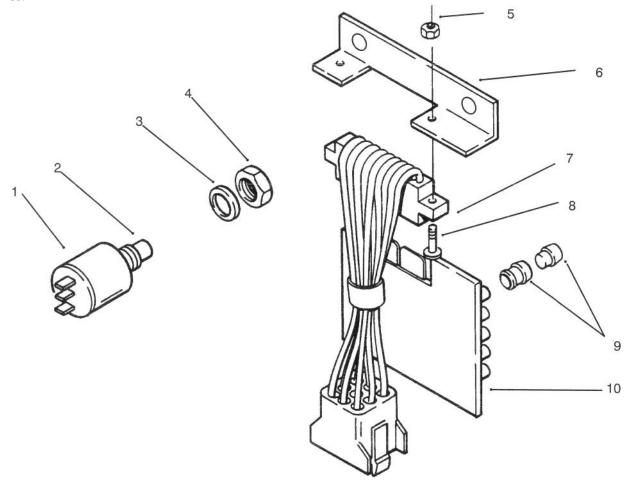

#### **ELECTRICAL SYSTEM**

| Ref.<br>No. | Part No.                                       | Description                                                               | No.<br>Used |
|-------------|------------------------------------------------|---------------------------------------------------------------------------|-------------|
| 3 4         | 116796<br>117217<br>111767<br>111359<br>915732 | Test Switch Switch - Button (Incl. Ref. #2-4) Washer Nut - Hex Nut - Lock | 1 1 1 2 2   |
|             |                                                |                                                                           |             |

| Ref.<br>No.            | Part No.                                        | Description                                                                        | No.<br>Used |
|------------------------|-------------------------------------------------|------------------------------------------------------------------------------------|-------------|
| 6<br>7<br>8<br>9<br>10 | 112506<br>116723<br>9107562<br>111343<br>114825 | Bracket Harness – Wiring Screw Bushing Assembly & Indicator Lens PC Board w/Lights | 1 1 2 5 1   |