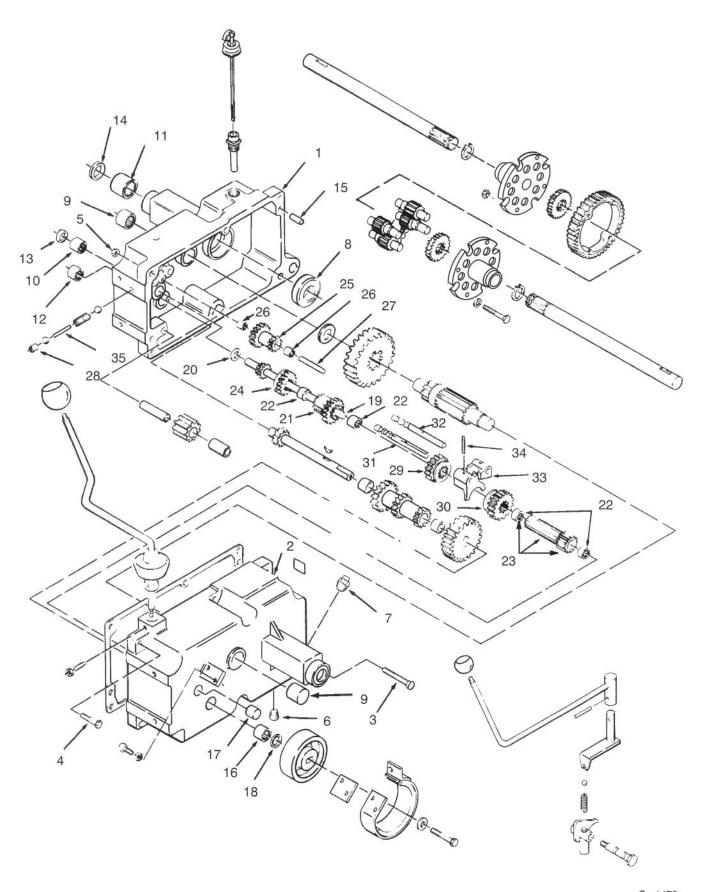

C-1473

|                                               |                                                                                                                                                                        | IRANSIVI                                                                                                                                                                                                                                                                                      | 100                             | 1011 |
|-----------------------------------------------|------------------------------------------------------------------------------------------------------------------------------------------------------------------------|-----------------------------------------------------------------------------------------------------------------------------------------------------------------------------------------------------------------------------------------------------------------------------------------------|---------------------------------|------|
| Ref.<br>No.                                   | Part No.                                                                                                                                                               | Description                                                                                                                                                                                                                                                                                   | No.<br>Used                     | R    |
| * 1 2 3 4 5 6 7 8 9 10 11 12 13 14 15 6 17 18 | 92-8708<br>111200<br>111198<br>323-16<br>323-11<br>3296-39<br>281-10<br>281-2<br>111199<br>1532<br>1542<br>9416<br>1529<br>100443<br>3915<br>1523<br>83-2890<br>100441 | Transmission, RH Case—Transmission, LH Screw — Hex. Hd. Screw — Hex. Hd. Nut Plug — Pipe, Allen Hd. Plug — Pipe, Sq. Hd. Bearing — Ball Bearing — Needle Bearing — Needle Bearing — Needle Seal — Input Shaft Seal — Axle Pin — Locating Bearing — Needle Bearing — Needle Seal — Brake Shaft | 1 1 1 1 5 6 1 1 2 2 1 2 1 1 1 1 |      |

|                                                                                                                                  |                                                                                                                                    | TRANSM                                                                                                                                                                                                                                                                                                                                                                                                                                   | 1331                                    |
|----------------------------------------------------------------------------------------------------------------------------------|------------------------------------------------------------------------------------------------------------------------------------|------------------------------------------------------------------------------------------------------------------------------------------------------------------------------------------------------------------------------------------------------------------------------------------------------------------------------------------------------------------------------------------------------------------------------------------|-----------------------------------------|
| Ref.<br>No.                                                                                                                      | Part No.                                                                                                                           | Description                                                                                                                                                                                                                                                                                                                                                                                                                              | No.<br>Used                             |
| 36<br>37<br>38<br>39<br>40<br>41<br>42<br>43<br>44<br>45<br>46<br>47<br>48<br>49<br>50<br>51<br>52<br>53<br>54<br>55<br>56<br>57 | 7269 1504 3527 83-3530 937089 4204 3909 1516 101847 102703 3912 1239 3217-5 3577 9547 102974 101625 101626 108758 3517 106030 7213 | Gear Assembly (Incl. Ref.#37) Bushing — Bronze Gear — Reduction Shaft — Cluster Key — Woodruff Gear Assembly, Reverse Idler (Incl. Ref. #43) Pin — Reverse Idler Bushing — Reverse Idler Dipstick Nipple — Transmission Fill Gasket — Transmission Screw — Set — Special Nut Cover — Dust Washer — Thrust Gear Assembly (Incl. Ref.# 52 & 53) Shaft — Pinion Gear 44 Tooth Knob — Gear Shift Ball — Detent Spring — Detent Bolt — Detent | 1 2 1 1 1 1 1 1 1 1 1 1 1 1 1 1 1 1 1 1 |

| Ref. No. Part No. | Description                                                                                                                                                                                                                                                                                                                                                                                                                      | No.<br>Used                                               |
|-------------------|----------------------------------------------------------------------------------------------------------------------------------------------------------------------------------------------------------------------------------------------------------------------------------------------------------------------------------------------------------------------------------------------------------------------------------|-----------------------------------------------------------|
| 58                | Lever — Shift Hi—Low Range Fork — Shift Hi—Low Range Rod — Shift Hi—Low Range Pin — Spirol Cap — Diff End Bolt Washer — Special Nut — Hex Gear — Differential Ring 43 Tooth Gear — Differential Pinion Gear — Differential Axle Axle — Rear Ring — Special, Snap Stick — Shift Knob — Hi—Lo Range Shift Decal — Unidrive Drum — Brake Washer — Special Screw — Hex. Hd. Plate — Stop Band — Brake Washer — Lock Screw — Hex. Hd. | 1 1 1 1 2 4 4 4 4 4 4 4 1 8 2 2 2 2 1 1 1 1 1 1 1 1 2 2 2 |