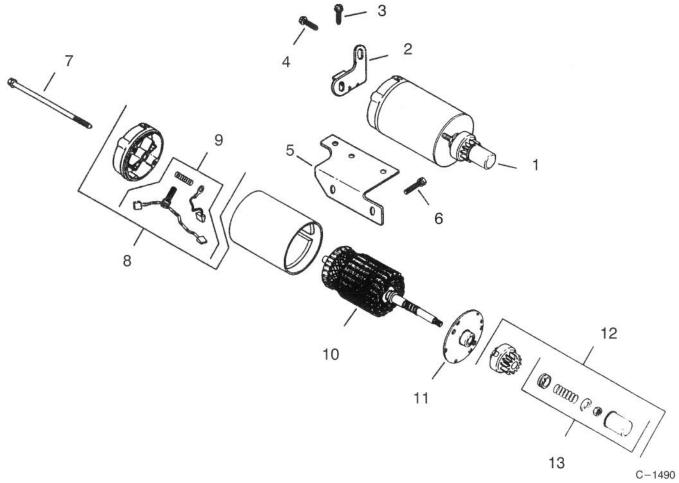

#### **STARTER**

| Ref.<br>No.     | Part No.                                                                             | Description                                                                                                                                                  | No.<br>Used   |
|-----------------|--------------------------------------------------------------------------------------|--------------------------------------------------------------------------------------------------------------------------------------------------------------|---------------|
| 1 2 3 4 5 6 7 8 | KH10187<br>KH10244<br>KH10607<br>KH10610<br>KH10304<br>KH10549<br>KH10181<br>KH10210 | Starter Assembly (Includes Items 9 thru 15) Brace — Starter Tail Screw — Hex. Hd. Screw — Hex. Hd. Bracket — Starter Screw Bolt End Cap Ass'Y (Incl. Ref.#9) | 1 1 1 1 2 2 1 |

| Ref.<br>No.       | Part No.                                                                             | Description                                                                                                                | No.<br>Used |
|-------------------|--------------------------------------------------------------------------------------|----------------------------------------------------------------------------------------------------------------------------|-------------|
| 9 10 11 12 13 * * | KH10515<br>KH10247<br>KH10209<br>KH10323<br>KH10324<br>KH10135<br>KH10304<br>KH10549 | Kit – Brush Armature Cap – Drive End Kit – Drive (Incl. Ref. #15) Kit – Drive Parts Tag – Caution Bracket – Solenoid Screw | 111111      |