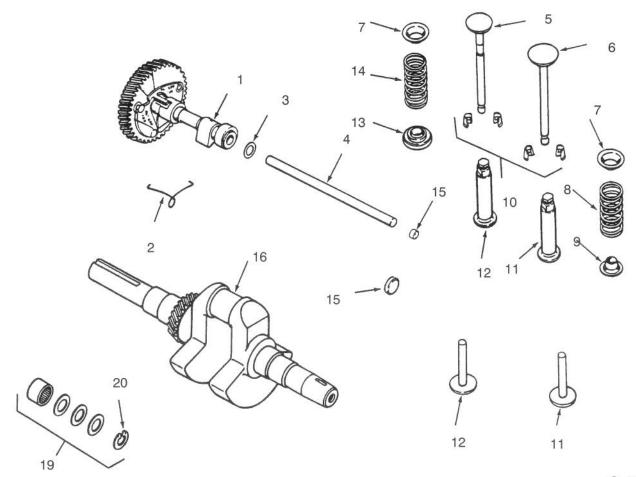

#### CAMSHAFT, CRANKSHAFT AND VALVES

| Ref.<br>No.                                    | Part No.                                                                                                   | Description                                                                                                                                                                | No.<br>Used     |
|------------------------------------------------|------------------------------------------------------------------------------------------------------------|----------------------------------------------------------------------------------------------------------------------------------------------------------------------------|-----------------|
| 1<br>2<br>3<br>*<br>4<br>5<br>6<br>7<br>8<br>9 | KH10259<br>KH10292<br>KH10147<br>KH10148<br>KH10310<br>KH10074<br>KH10052<br>KH10054<br>KH10053<br>KH10018 | Camshaft Assy (Incl. Ref. #2) Spring Spacer .005 Spacer .010 Pin – Camshaft Valve – Exhaust Valve – Intake Retainer – Upper Spring Spring – Intake Valve Retainer – Spring | 1 1 1 1 1 2 1 1 |

| Ref.<br>No.                                        | Part No.                                                                                        | Description                                                                                                                                                                      | No.<br>Used     |
|----------------------------------------------------|-------------------------------------------------------------------------------------------------|----------------------------------------------------------------------------------------------------------------------------------------------------------------------------------|-----------------|
| 10<br>11<br>12<br>13<br>14<br>15<br>16<br>19<br>20 | KH10221<br>KH10539<br>KH10539<br>KH10496<br>KH10062<br>KH10617<br>KH10305<br>KH10322<br>KH10574 | Kit — Retainer Tappet — Intake Valve Tappet — Exhaust Valve Rotator — Valve Spring Plug — Cup . Kit — Crankshaft (Includes Flywheel Hdwr.) Kit — Spacer (Incl. Ref.#20) Retainer | 2 1 1 2 1 1 2 1 |