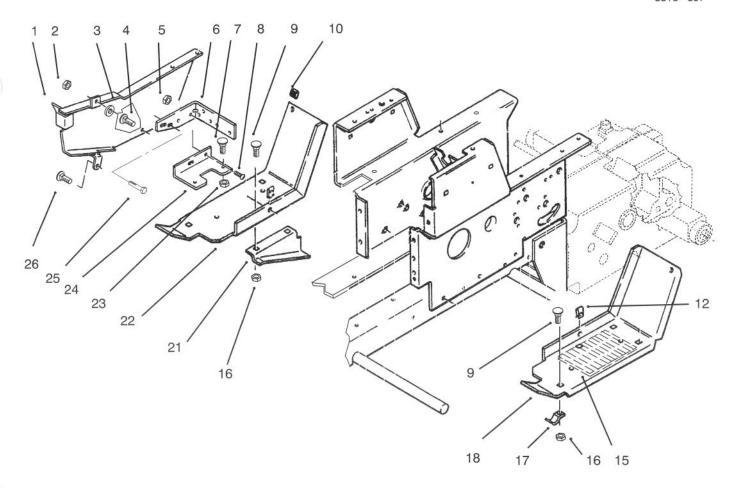

### HOOD STAND AND SUPPORTS

| Ref.<br>No.    | Part No. | Description               | No.<br>Used |
|----------------|----------|---------------------------|-------------|
| 1 2 3 4 6 8 10 | 78-3010  | Bracket – Battery Support | 1           |
|                | 926694   | Screw – Hex. Hd.          | 13          |
|                | 88-2170  | Bracket – Belt            | 1           |
|                | 9151126  | Nut                       | 4           |
|                | 117371   | Bolt – Carriage           | 4           |
|                | 92-1525  | Hoodstand                 | 1           |
|                | 92-8946  | Decal – Danger            | 1           |

| Ref.<br>No.                      | Part No.                                                   | Description                                                                                                         | No.<br>Used      |
|----------------------------------|------------------------------------------------------------|---------------------------------------------------------------------------------------------------------------------|------------------|
| 11<br>12<br>14<br>15<br>16<br>17 | 92-6529<br>910837<br>107069<br>106250<br>113935<br>78-3020 | Plate — Shift Cover<br>(Incl. Ref.#10)<br>Screw<br>Nut — Speed<br>Cover — Dust<br>Cover — Side, LH<br>Plate — Front | 1<br>7<br>1<br>1 |

#### **BELT GUARD & FOOTRESTS**

| Ref.<br>No.                                           | Part No.                                                                                                    | Description                                                                                                                  | No.<br>Used           |
|-------------------------------------------------------|-------------------------------------------------------------------------------------------------------------|------------------------------------------------------------------------------------------------------------------------------|-----------------------|
| 1<br>2<br>3<br>4<br>5<br>6<br>7<br>8<br>9<br>10<br>12 | 107975<br>3296-29<br>108457<br>910837<br>3296-42<br>109554<br>910794<br>321-4<br>116000<br>518211<br>107069 | Guard – Belt Nut – Lock Nut – Push Bolt – Carriage Nut Bracket – Belt Guard Screw – Machine Bolt Bolt – Carriage Bumper Clip | 1 7 1 9 1 1 2 2 6 2 3 |

| Ref.<br>No. | Part No. | Description                                                                                         | No.<br>Used |
|-------------|----------|-----------------------------------------------------------------------------------------------------|-------------|
| 15          | 110636   | Pad – Footrest Nut Clamp Footrest – LH Guard – Lower Belt Footrest – RH Nut Holder – Fuse Bolt Bolt | 2           |
| 16          | 3296-29  |                                                                                                     | 11          |
| 17          | 7456     |                                                                                                     | 4           |
| 18          | 106223   |                                                                                                     | 1           |
| 21          | 106352   |                                                                                                     | 1           |
| 22          | 106222   |                                                                                                     | 1           |
| 23          | 915740   |                                                                                                     | 4           |
| 24          | 117331   |                                                                                                     | 1           |
| 25          | 3230-1   |                                                                                                     | 1           |
| 26          | 926694   |                                                                                                     | 6           |