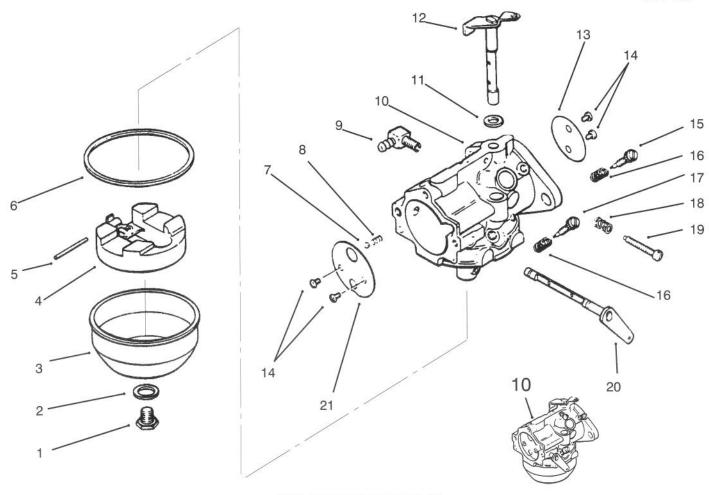

#### **CARBURETOR**

| Ref.<br>No. | Part No. | Description                       | No.<br>Used |
|-------------|----------|-----------------------------------|-------------|
| 1           | KH10116  | Screw                             | 1           |
|             | KH10093  | Gasket                            | 1           |
| 2           | KH10117  | Bowl - Fuel                       | 1           |
| 4           | KH10663  | Kit - Float (Incl. Ref.#5)        | 1           |
| 5           | 14110000 | Pin - Float                       | 1 1         |
| 5           | KH10094  | Gasket                            | 1           |
| 7           | KH10128  | Ball                              | 1 1         |
| 8           | KH10113  | Spring                            | 1           |
| 9           |          | Connector 90°                     | 1           |
| 10          | KH10672  | Carburetor Assembly               |             |
|             |          | (Complete)                        | 1           |
| 11          |          | Seal                              | 1           |
| 12          | KH10707  | Shaft w/Lever & Seal              |             |
|             |          | (Incl. Ref# 11)                   | 1           |
| 13          | KH10121  | Plate - Throttle                  | 1           |
| 14          | KH10110  | Screw                             | 4           |
| 15          | KH10132  | Needle – Idle Fuel Adj.           | 1           |
| 16          | KH10112  | Spring – Idle Fuel                | 1           |
| 17          | 25-3603  | Main - Needle                     | 1           |
| 18          | KH10114  | Spring – Adj.                     |             |
| 19          | KH10109  | Screw - Idle Speed Adj.           | 1           |
| 20          | KH10702  | Shaft - Choke                     | 1           |
| 21          | KH10708  | Plate - Choke                     | 1           |
| *           | KH10696  | Kit – Carburetor Repair (Includes |             |
|             | KH10009  | Gasket – Flange                   |             |

| Ref.<br>No. | Part No. | Description                | No.<br>Used |
|-------------|----------|----------------------------|-------------|
|             | KH10146  | Gasket - Carburetor        |             |
|             | KH10733  | Gasket                     |             |
|             | KH10093  | Gasket - Bowl Screen       |             |
| 1           | KH10094  | Gasket- Bowl               |             |
|             | KH10677  | Gasket – Air Cleaner       |             |
| 1           | KH10697  | Gasket                     |             |
| 1           | KH10274  | Gasket - Carburetor        |             |
| *           | KH10358  | Kit – Choke & Throttle     |             |
|             |          | Repair                     | 1           |
| *           | KH10710  | Kit – High Altitude Jet    |             |
| 1           |          | (Includes                  |             |
| 1           | KH10682  | Bushing                    | 90          |
|             | KH10709  | Jet – Main                 | 1           |
| *           | KH10674  | Kit – Carburetor w/Linkage |             |
|             |          | (Includes                  |             |
|             | KH10682  | Bushing &                  |             |
| 1 0         | KH10709  | Main Jet                   | 1           |
| *           | KH10693  | Kit – Adjustable Jet       |             |
|             |          | w/Linkage (Includes        |             |
|             | KH10701  | Carburetor Linkage         |             |
|             | KH10682  | Bushing – Linkage Natural  |             |
|             | KH10686  | Bushing Linkage Black      |             |
|             | KH10697  | Gasket – Air Cleaner       |             |
|             | KH10693  | Carburetor Assembly        |             |
|             | KH10146  | Gasket                     |             |
|             | KH10274  | Gasket                     | 1           |