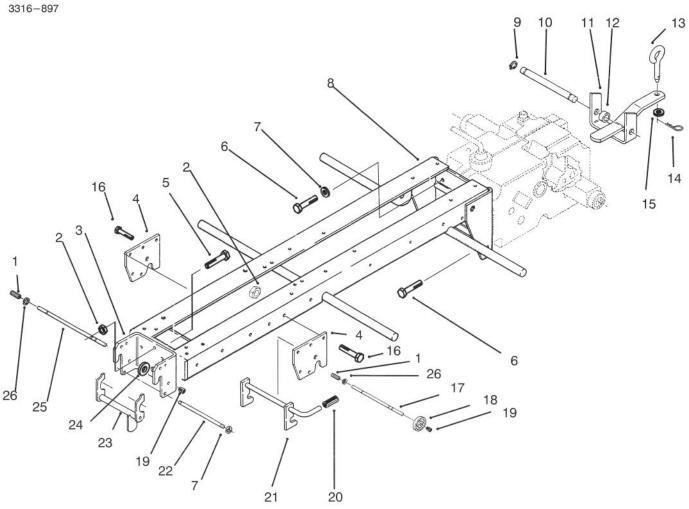

#### FRAME & HITCHES

| Ref.<br>No.                                                       | Part No.                                                                                                                    | Description                                                                                                                                                           | No.<br>Used               |
|-------------------------------------------------------------------|-----------------------------------------------------------------------------------------------------------------------------|-----------------------------------------------------------------------------------------------------------------------------------------------------------------------|---------------------------|
| 1<br>2<br>3<br>4<br>5<br>6<br>7<br>8<br>9<br>10<br>11<br>12<br>13 | 8616<br>3296-39<br>101711<br>102644<br>3231-25<br>323-5<br>3253-21<br>78-2680<br>5618<br>105269<br>1644<br>979120<br>106634 | Spring Nut Housing – Front Hitch Plate – Mid Hitch Bolt – Carriage Bolt Washer – Lock Frame Ring – Retaining Shaft – Drawbar Hitch Hitch – Drawbar Spacer Pin – Hitch | 2 9 1 2 3 4 4 1 2 1 1 2 1 |

| Ref.<br>No.                                                                | Part No.                                                                                                                       | Description                                                                                                                                                                                           | No.<br>Used             |
|----------------------------------------------------------------------------|--------------------------------------------------------------------------------------------------------------------------------|-------------------------------------------------------------------------------------------------------------------------------------------------------------------------------------------------------|-------------------------|
| 14<br>15<br>16<br>17<br>18<br>19<br>20<br>21<br>22<br>23<br>24<br>25<br>26 | 933505<br>3256-26<br>323-44<br>101017<br>83-6520<br>105316<br>9038<br>117930<br>101750<br>105859<br>101707<br>101751<br>105797 | Pin — Cotter Washer — Flat Screw — Hex. Hd. Rod — Mid Hitch Lock Rod — Lock Cap — Lock Rod Grip Latch — Mid Hitch Rod — Pivot Latch Latch — Front Hitch Lock — Attachment Rod — Lock Ring — Retaining | 1 1 6 1 1 2 1 1 1 1 1 8 |