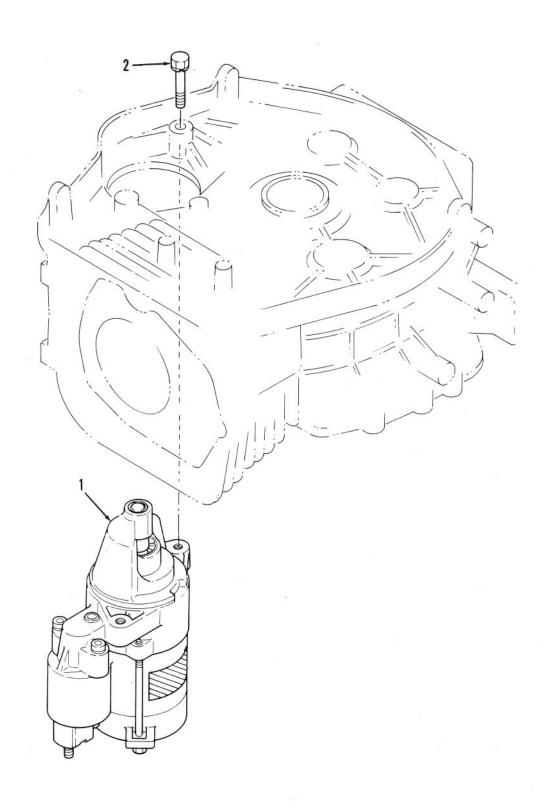

|             |
|                  |                                          |                                                            |             |
|                  |                                          |                                                            |             |

| Ref.<br>No.    | Part No.                          | Description                     | No.<br>Used     |
|----------------|-----------------------------------|---------------------------------|-----------------|
| Ref. No. 5 6 7 | Part No.  NN10715 NN10720 NN10721 | Nut<br>Housing – Blower<br>Bolt | No. Used  1 1 4 |
|                |                                   |                                 |                 |

# 12HP ENGINE STARTER ASSEMBLY



### 12HP ENGINE STARTER ASSEMBLY

| Ref. | Part No. | Description | No.<br>Used | Ref.<br>No. | Part No. | Description          | No.<br>Used |
|------|----------|-------------|-------------|-------------|----------|----------------------|-------------|
| 1    | NN10739  | Starter     | 1           | 2           | NN10738  | Screw - Cap Hex. Hd. | 2           |
|      |          | e)<br>St    |             |             | * 9      |                      |             |
|      |          |             |             |             | 10       |                      |             |
|      |          |             |             |             |          |                      |             |
|      |          |             |             |             |          |                      |