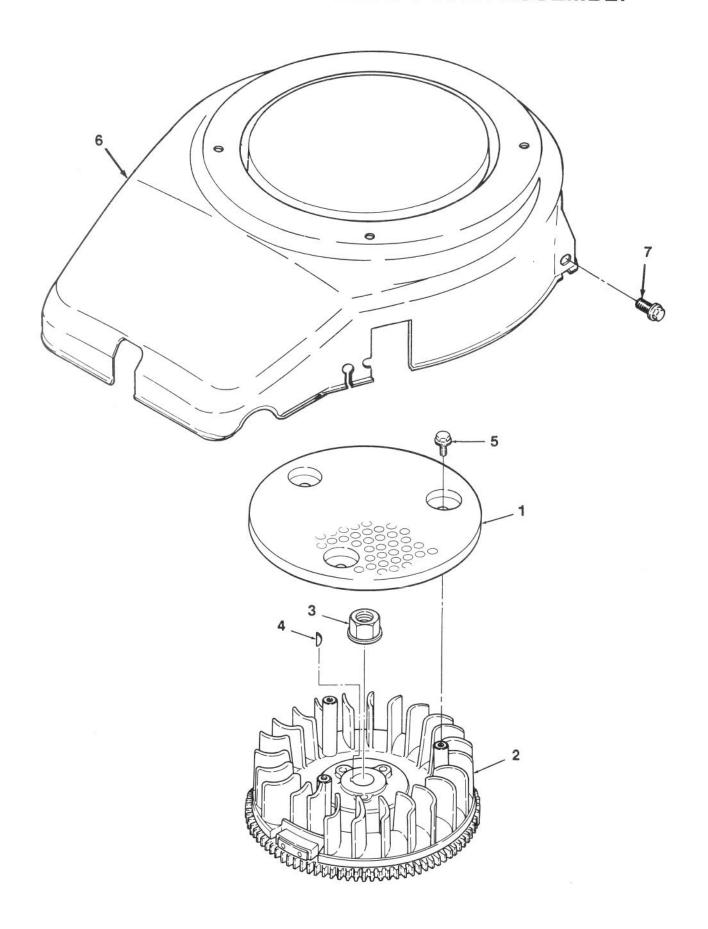

| Spacer Stud Screw - Thread Forming Washer - Flat Washer - Flat Nut - Hex. Ring - Retaining Screw - Thread Forming Plug - Pipe Housing - Cylinder Air Deflector - Air Screw - Cap Hex. Hd. Washer - Flat Screw - Cap Hex. Hd. Screw - Cap Hex. Hd. |             |  |  |  |  |  |
|                       |                                                                                                                                                                   |                                                                                                                                                                                                                                                   |             |  |  |  |  |  |

\*Not Illustrated

# 12HP ENGINE FLYWHEEL & COVER ASSEMBLY



#### 12HP ENGINE FLYWHEEL & COVER ASSEMBLY

| Ref.<br>No.      | Part No.                                 | Description                                                | No.<br>Used |
|------------------|------------------------------------------|------------------------------------------------------------|-------------|
| 1<br>2<br>3<br>4 | NN10711<br>NN10712<br>NN10713<br>NN10714 | Screen<br>Blower Wheel Assembly<br>Key<br>Screw - Hex. Hd. | 1 1 1 3     |
|                  |                                          |                                                            |             |
|                  |                                          | 323                                                        |             |
|                  |