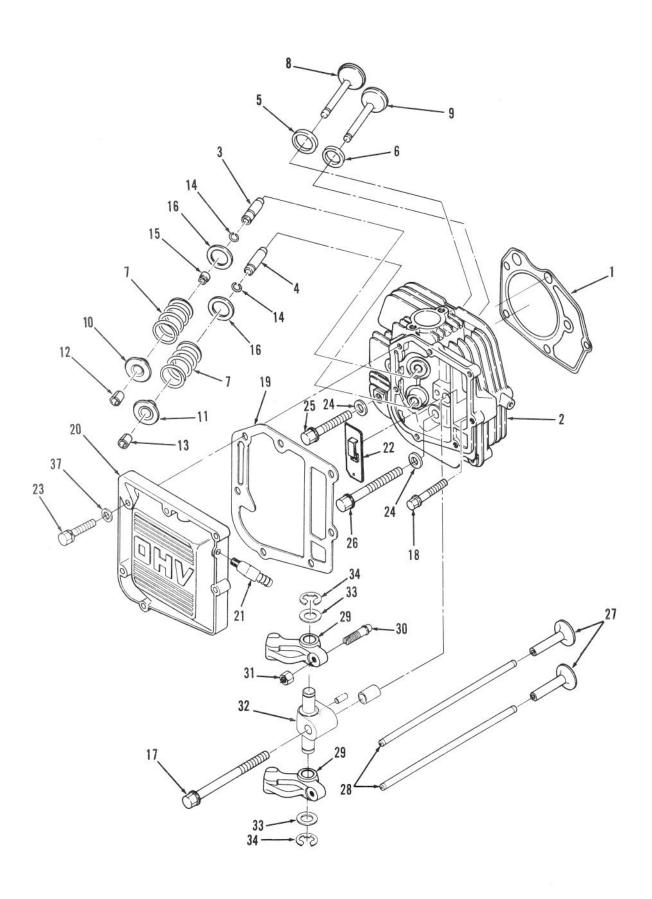

|                                                                                                                                                                                                                                         | 8 |                         |                                                                                  |                                                                                                                                                        |                                                                                                                                                                                                      |                           |

## 12HP ENGINE CYLINDER HEAD & VALVES ASSEMBLY



#### 12HP ENGINE CYLINDER HEAD & VALVES ASSEMBLY

| 1 | Ref.                                        | Part No.                                                                                                                                                          | Description                                                                                                                                                                                                                                                                                                           | No.<br>Used                     | Ref.                                                                                                     | Part No.