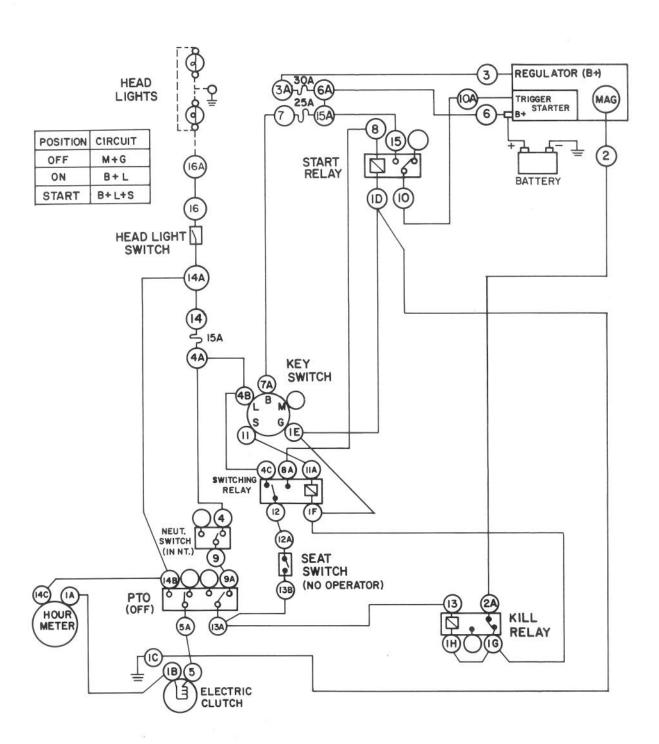

her – Flat | 1 1 1 2 2 2 2 |

| Ref.<br>No.                            | Part No.                                                                  | Description                                                                                              | No.<br>Used     |
|----------------------------------------|---------------------------------------------------------------------------|----------------------------------------------------------------------------------------------------------|-----------------|
| 12<br>14<br>15<br>16<br>17<br>19<br>20 | NN10674<br>NN10792<br>NN10218<br>NN10794<br>NN10261<br>NN10907<br>NN10701 | Clip – Link Screw – Hex. Washer Hd. Bushing Regulator – Voltage Kit – Float Kit – Carburetor Repair Stud | 2 1 1 1 1 1 1 1 |

#### WIRING DIAGRAM (212-5 & 212-H)



#### **DECAL & MISCELLANEOUS PARTS ASSEMBLY**



## **DECAL & MISCELLANEOUS PARTS ASSEMBLY**

|             |                   | JAL & MIGGELL                                         |             |      |                |                              |                                                     |             |  |
|-------------|-------------------|-------------------------------------------------------|-------------|------|----------------|------------------------------|-----------------------------------------------------|-------------|--|
| Ref.<br>No. | Part No.          | Description                                           | No.<br>Used | - 23 | Ref.<br>No.    | Part No.                     | Description                                         | No.<br>Used |  |
| 1