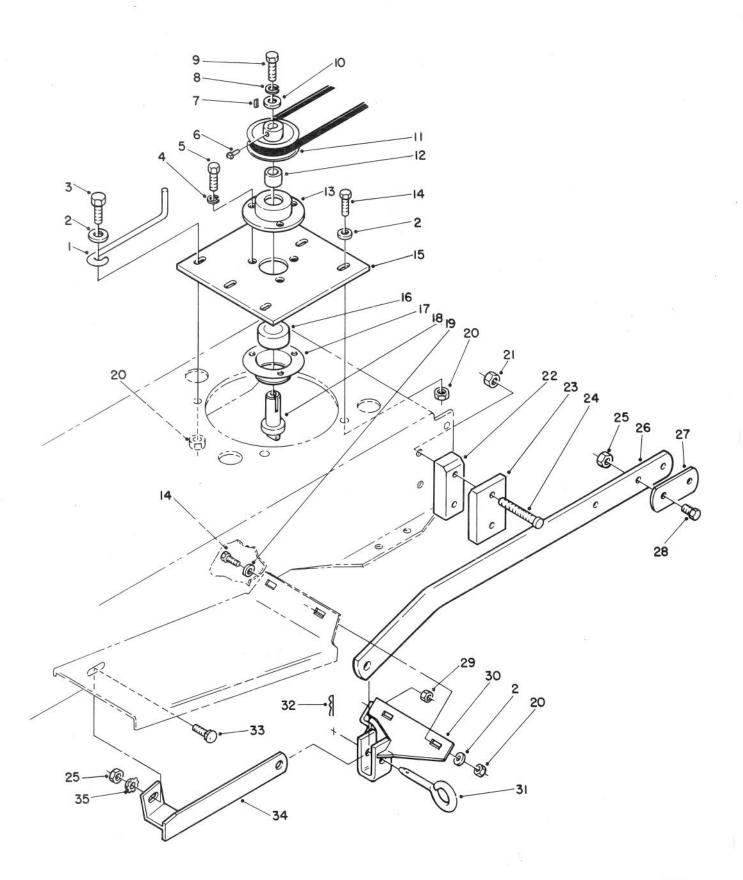

# SWEEPER P.T.O. ASSEMBLY (212-5)

# SWEEPER P.T.O. ASSEMBLY (212-5)

|                                                 |                                                                                                                                                                                      |                                                                                                                                                                                                                                                                             | /                                                                  |
|-------------------------------------------------|--------------------------------------------------------------------------------------------------------------------------------------------------------------------------------------|-----------------------------------------------------------------------------------------------------------------------------------------------------------------------------------------------------------------------------------------------------------------------------|--------------------------------------------------------------------|
| Ref.<br>No.                                     | Part No.                                                                                                                                                                             | Description                                                                                                                                                                                                                                                                 | No.<br>Used                                                        |
| 1 2 3 4 5 6 7 8 9 10 11 12 13 14 15 16 17 18 19 | 119350<br>3256-23<br>322-5<br>3253-3<br>321-2<br>3242-2<br>6366<br>3253-21<br>323-6<br>2844<br>114740<br>114741<br>1-2533<br>322-3<br>114686<br>102534<br>102536<br>116119<br>920267 | Guide - Belt Washer - Flat Screw - Cap Hex. Hd. Washer - Lock Screw - Set Key - Square Washer - Lock Screw - Cap Hex. Hd. Washer Pulley Spacer - Shaft Cup - Bearing Screw - Cap Hex. Hd. Plate - Mounting Bearing - Ball Bering Cup & Nuts Shjaft - Drive Washer - Special | 1<br>4<br>1<br>3<br>3<br>1<br>1<br>1<br>1<br>1<br>1<br>1<br>1<br>2 |
|                                                 |                                                                                                                                                                                      |                                                                                                                                                                                                                                                                             |                                                                    |

| Ref. No.         Part No.         Description         No. Used           20         3296-29         Nut – Lock         7           21         3296-42         Nut – Lock         4           22         114762         Spacer – Rubber         2           23         114756         Block – Rubber         2           24         910842         Screw – Pan Hd.         4           25         3296-39         Nut – Lock         6           26         116784         Bar – Pivot         2           27         114757         Spacer         2           28         323-7         Screw – Cap Hex. Hd.         4           4         114723         Bracket – L.H.         1           31         106634         Pin – Tool         2           32         93505         Pin – Cotter Hair         2           33         3231-25         Bolt – Carriage         2           34         117389         Brace – L.H.         1           *         117390         Brace – R.H.         1           35         1336         Washer         2 | -5)                                                   |                                                                                                                                                                           |                                                                                                                                                                                                                                                |             |
|---------------------------------------------------------------------------------------------------------------------------------------------------------------------------------------------------------------------------------------------------------------------------------------------------------------------------------------------------------------------------------------------------------------------------------------------------------------------------------------------------------------------------------------------------------------------------------------------------------------------------------------------------------------------------------------------------------------------------------------------------------------------------------------------------------------------------------------------------------------------------------------------------------------------------------------------------------------------------------------------------------------------------------------------------|-------------------------------------------------------|---------------------------------------------------------------------------------------------------------------------------------------------------------------------------|------------------------------------------------------------------------------------------------------------------------------------------------------------------------------------------------------------------------------------------------|-------------|
| 21   3296-42   Nut - Lock   4   222   114762   Spacer - Rubber   2   23   114756   Block - Rubber   24   910842   Screw - Pan Hd.   4   4   25   3296-39   Nut - Lock   6   6   116784   Bar - Pivot   2   27   28   323-7   Screw - Cap Hex. Hd.   4   29   915112   Nut - Hex.   2   20   114723   Bracket - L.H.   1   1   106634   Pin - Tool   2   29   33505   Pin - Cotter Hair   2   33   3231-25   Bolt - Carriage   3   117389   Brace - L.H.   1   1   1390   Brace - R.H.   1   1   1336   Washer   2   2   2   34   117390   Brace - R.H.   1   1   2   35   3231-35   336   Washer   2   34   34   35   35   35   35   35   35                                                                                                                                                                                                                                                                                                                                                                                                      |                                                       | Part No.                                                                                                                                                                  | Description                                                                                                                                                                                                                                    | No.<br>Used |
|                                                                                                                                                                                                                                                                                                                                                                                                                                                                                                                                                                                                                                                                                                                                                                                                                                                                                                                                                                                                                                                   | No.  20 21 22 23 24 25 26 27 28 29 30 * 31 32 33 34 * | 3296-29<br>3296-42<br>114762<br>114756<br>910842<br>3296-39<br>116784<br>114757<br>323-7<br>915112<br>114723<br>114724<br>106634<br>933505<br>3231-25<br>117389<br>117390 | Nut - Lock Nut - Lock Spacer - Rubber Block - Rubber Screw - Pan Hd. Nut - Lock Bar - Pivot Spacer Screw - Cap Hex. Hd. Nut - Hex. Bracket - L.H. Bracket - R.H. Pin - Tool Pin - Cotter Hair Bolt - Carriage Brace - L.H. Brace - R.H. Washer | Used<br>7   |
|                                                                                                                                                                                                                                                                                                                                                                                                                                                                                                                                                                                                                                                                                                                                                                                                                                                                                                                                                                                                                                                   |                                                       | 8                                                                                                                                                                         |                                                                                                                                                                                                                                                |             |
|                                                                                                                                                                                                                                                                                                                                                                                                                                                                                                                                                                                                                                                                                                                                                                                                                                                                                                                                                                                                                                                   |                                                       |                                                                                                                                                                           |                                                                                                                                                                                                                                                |             |