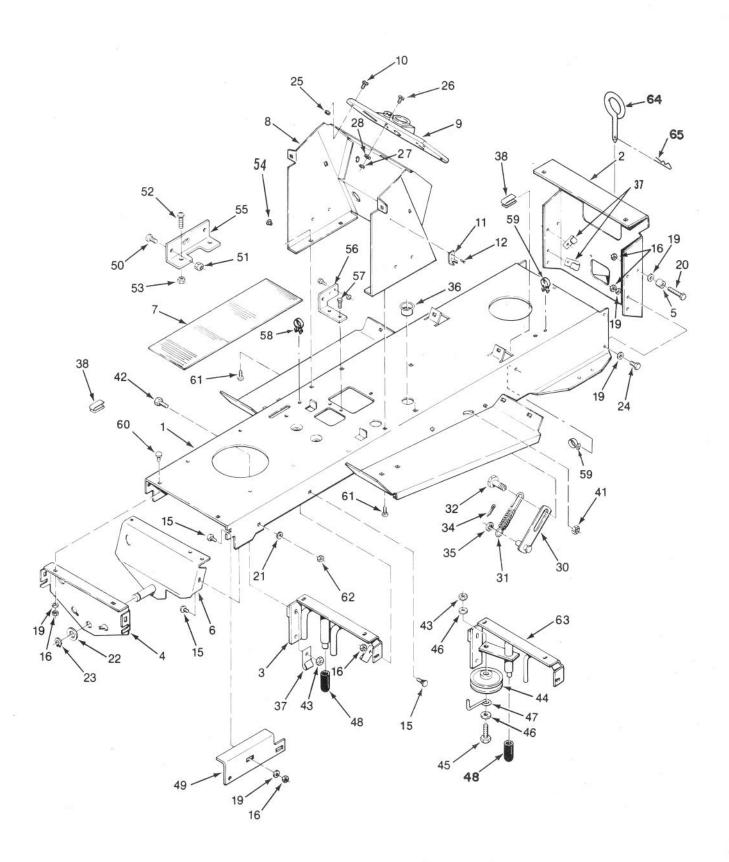

#### FRAME ASSEMBLY

| Ref.<br>No.                                                               | Part No.                                                                                                                                                                                                                                                                     | Description                                                                                                                                                                                                                                                                                                                                                                                                   | No.<br>Used                                                        | Ref.<br>No.                                                                                                                                                | Part No.                                                                                                                                                                                                                                                                      | Description                                                                                                                                                                                                                                                                                                                                 | No<br>Use |
|---------------------------------------------------------------------------|------------------------------------------------------------------------------------------------------------------------------------------------------------------------------------------------------------------------------------------------------------------------------|---------------------------------------------------------------------------------------------------------------------------------------------------------------------------------------------------------------------------------------------------------------------------------------------------------------------------------------------------------------------------------------------------------------|--------------------------------------------------------------------|------------------------------------------------------------------------------------------------------------------------------------------------------------|-------------------------------------------------------------------------------------------------------------------------------------------------------------------------------------------------------------------------------------------------------------------------------|---------------------------------------------------------------------------------------------------------------------------------------------------------------------------------------------------------------------------------------------------------------------------------------------------------------------------------------------|-----------|
| 1 2 3                                                                     | 78-1640<br>114417<br>112850                                                                                                                                                                                                                                                  | Frame<br>Plate - Rear Drawbar<br>Plate - Frame Support                                                                                                                                                                                                                                                                                                                                                        | 1 1                                                                | 36<br>37                                                                                                                                                   | 938031<br>8830                                                                                                                                                                                                                                                                | Bushing<br>Clip<br>(212-5)                                                                                                                                                                                                                                                                                                                  |           |
| 4 5 6 7 8 9 10 11 12 15 16 19 20 21 22 * 23 24 25 26 27 28 30 31 32 34 35 | 111397<br>114610<br>112977<br>110180<br>78-8430<br>111467<br>111499<br>117343<br>117431<br>3230-16<br>3296-29<br>3256-23<br>322-6<br>3254-2<br>1278<br>5210<br>32120-93<br>322-3<br>915740<br>910837<br>3217-5<br>3253-3<br>111524<br>111527<br>78-1670<br>3272-16<br>920242 | (212-H) Plate - Front Axle Support Roller - Cam Support - Rear Axle Mat - Footrest Hoodstand Panel - Console Screw - Pan Hd. Keeper - Latch Rivet - Pop Bolt - Carriage (212-5) (212-H) Nut - Lock Washer Screw - Hex. Hd. Washer - Shim (.050") Washer - Shim (.015") Ring - Retaining Screw - Hex. Hd. Nut - Hex. Screw Nut - Lock Washer - Lock Link Spring Cam - Adjustment Pin - Cotter Washer - Special | 1 1 2 1 2 1 1 4 2 4 7 11 13 14 2 2 A/R A/R 1 1 1 2 2 2 2 2 2 2 2 2 | 38<br>41<br>42<br>43<br>44<br>45<br>46<br>47<br>48<br>49<br>* 50<br>51<br>52<br>53<br>54<br>55<br>56<br>57<br>58<br>59<br>60<br>61<br>62<br>63<br>64<br>65 | 113116<br>109779<br>323-7<br>3296-39<br>110370<br>323-10<br>3256-24<br>109230<br>111439<br>114989<br>114990<br>960152<br>3296-42<br>910796<br>915740<br>938050<br>117142<br>78-2050<br>926640<br>115860<br>115858<br>900036<br>926697<br>915112<br>114851<br>106634<br>933505 | (212-H) Retainer Nut Bolt Nut - Lock Pulley - Idler (212-5) Bolt Washer Retainer - Belt Grip Bracket - L.H. Bracket - R.H. Screw Nut - Lock Screw Nut - Lock Plug - Nylon Bracket - Fuse Bracket - Switch Screw - Machine Clip - Snap-In Clip - Snap-In Bolt - Carriage Bolt Nut - Hex. Plate - Frame Support (212-5) Pin - Tool Pin - Hair |           |
|                                                                           |                                                                                                                                                                                                                                                                              |                                                                                                                                                                                                                                                                                                                                                                                                               |                                                                    |                                                                                                                                                            |                                                                                                                                                                                                                                                                               |                                                                                                                                                                                                                                                                                                                                             |           |