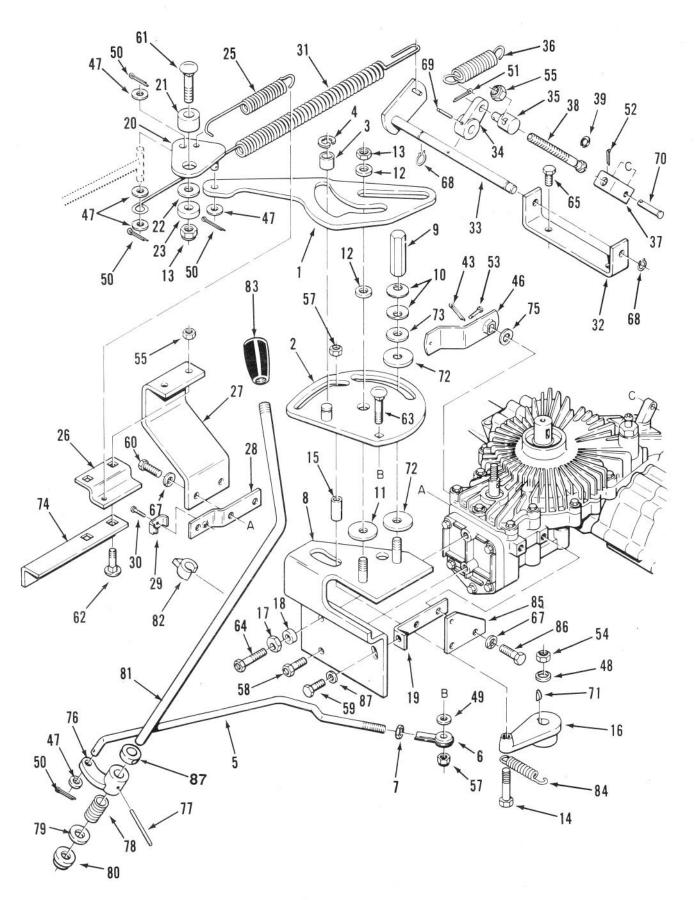

## TRANSMISSION LINKAGE ASSEMBLY (212-H)

TRANSMISSION LINKAGE ASSEMBLY (212-H)

|                                                                       | 1117     | AMOINIOOIOM |         |            |      |                                                                                                                                                                                                                                                                                         | IDLI (212-11) |             |
|-----------------------------------------------------------------------|----------|-------------|---------|------------|------|-----------------------------------------------------------------------------------------------------------------------------------------------------------------------------------------------------------------------------------------------------------------------------------------|---------------|-------------|
| Ref.<br>No.                                                           | Part No. | Description | 1000000 | No.<br>sed | Ref. | I Part No.                                                                                                                                                                                                                                                                              | Description   | No.<br>Used |
| No. 1 1 1 2 1 1 3 1 4 3 5 1 6 1 7 8 1 1 1 1 1 1 1 1 1 1 1 1 1 1 1 1 1 |          |             | N       | No.        | Ref. | Part No.  3256-23 3256-24 3256-22 3272-6 3272-7 3272-2 932948 32146-2 3296-29 3296-42 926696 322-2 322-3 3231-4 3230-2 3229-2 926698 908016 3253-4 32151-52 32120-50 932948 937082 114821 3256-4 115677 920259 111430 933273 111432 3765 5666 78-3230 113025 112983 117326 117325 322-5 |               |             |