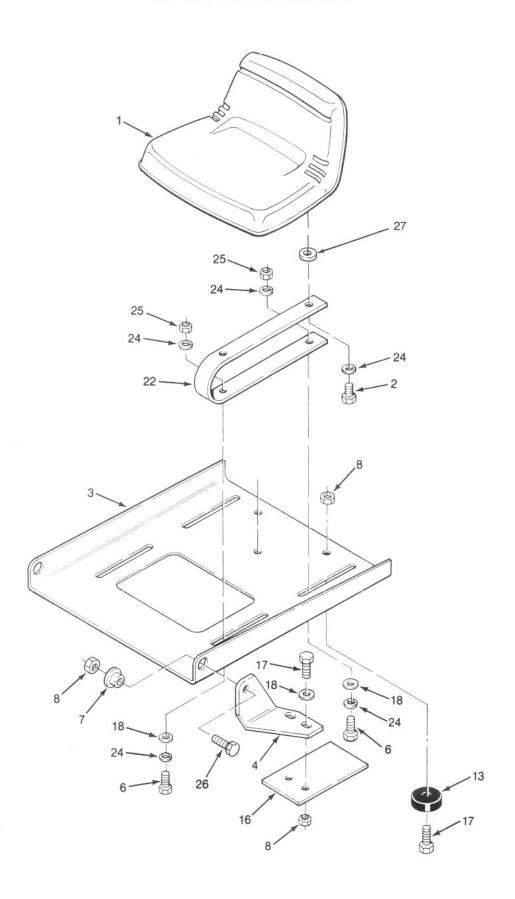

### **SEAT ASSEMBLY**

|                    |                                                                                        | SEA                                                                                                   | IAS                                       |
|--------------------|----------------------------------------------------------------------------------------|-------------------------------------------------------------------------------------------------------|-------------------------------------------|
| Ref.<br>No.        | Part No.                                                                               | Description                                                                                           | No.<br>Used                               |
| 1 2 3 4 * 6 7 8 13 | 76-0670<br>322-5<br>113852<br>112745<br>112744<br>322-4<br>105503<br>3296-29<br>108889 | Seat Bolt Plate - Seat Pivot Bracket - Pivot L.H. Bracket - Pivot R.H. Bolt Bushing Nut - Lock Bumper | 1<br>4<br>1<br>1<br>1<br>4<br>2<br>6<br>2 |
|                    |                                                                                        |                                                                                                       |                                           |
|                    |                                                                                        |                                                                                                       |                                           |
|                    |                                                                                        |                                                                                                       |                                           |

| CIVIDLY                                      |                                                                             |                                                                              |                 |  |  |  |  |  |  |  |
|----------------------------------------------|-----------------------------------------------------------------------------|------------------------------------------------------------------------------|-----------------|--|--|--|--|--|--|--|
| Ref.<br>No.                                  | Part No.                                                                    | Description                                                                  | No.<br>Used     |  |  |  |  |  |  |  |
| 16<br>17<br>18<br>22<br>24<br>25<br>26<br>27 | 112961<br>322-5<br>3256-23<br>112837<br>3253-4<br>3217-6<br>322-6<br>109989 | Plate Bolt Washer Spring – Seat Washer – Lock Nut – Hex. Bolt Spacer – Nylon | 2 6 8 2 8 4 2 4 |  |  |  |  |  |  |  |
|                                              |                                                                             |                                                                              |                 |  |  |  |  |  |  |  |
|                                              |                                                                             |                                                                              |                 |  |  |  |  |  |  |  |