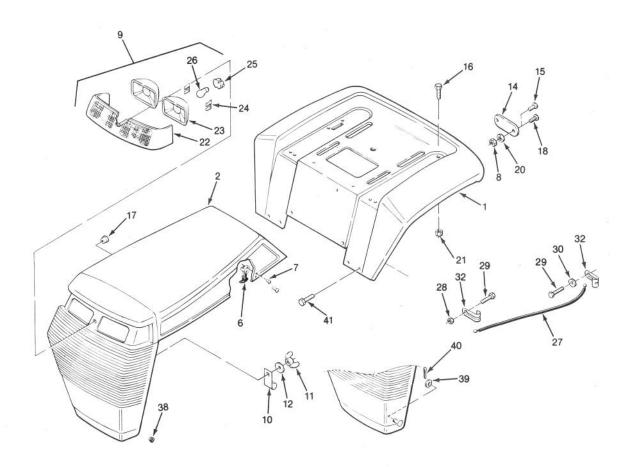

#### **BODY ASSEMBLY**

| Ref.<br>No. | Part No.         | Description                                     | No.<br>Used |
|-------------|------------------|-------------------------------------------------|-------------|
| 1           | 114389           | Fender                                          | 1           |
| 2           | 116800           | Hood & Grill                                    | 1           |
| 6           | 117344           | Handle Assembly                                 | 2 4         |
| 7           | 117432           | Rivet - Pop                                     | 4           |
| 8           | 915551           | Nut<br>(Optional)                               | 2           |
| 9           | 116591           | Headlight Bar Assembly (Incl. Ref. #22-24 & 26) | 1           |
| 10          | 111392           | Clip                                            | 1           |
| 11          | 32103-19         | Nut - Wing                                      | 1           |
| 12          | 103995           | Washer - Special                                | 1           |
| 14          | 108547           | Reflector                                       | 2           |
| 15          | 109193           | Rivet - Pop                                     | 4           |
| 16          | 3230-23          | Bolt - Carriage                                 | 4           |
| 17<br>18    | 938031<br>910808 | Bushing<br>Screw                                | 1           |
| .0          | 0.0000           | (Optional)                                      | 4           |

| Ref.<br>No. | I Part No I Description |                      | No.<br>Used           |
|-------------|-------------------------|----------------------|-----------------------|
| 20          | 920079                  | Washer - Lock        |                       |
|             |                         | (Optional)           | 4                     |
| 21          | 3217-6                  | Nut – Lock           | 4                     |
| 22          | 116601                  | Bar - Light          | 1                     |
| 23          | 111684                  | Bucket - Light       | 1                     |
| 24          | 111685                  | Retainer             | 1                     |
| 25          | 116262                  | Socket - Light       | 1                     |
| 26          | 7228                    | Bulb - Light         | 2                     |
| 27          | 115414                  | Cable - Hood Lanyard | 1                     |
| 28          | 915740                  | Nut - Lock           | 1                     |
| 29          | 913111                  | Screw - Machine      | 2                     |
| 30          | 112925                  | Washer - Backing     | 1                     |
| 32          | 115413                  | Clevis               | 2                     |
| 38          | 5977                    | Bushing - Nyliner    | 2                     |
| 39          | 3256-23                 | Washer               | 2                     |
| 40          | 3272-6                  | Pin - Cotter         | 2                     |
| 41          | 3230-2                  | Screw - Carriage     | 2<br>2<br>2<br>2<br>4 |