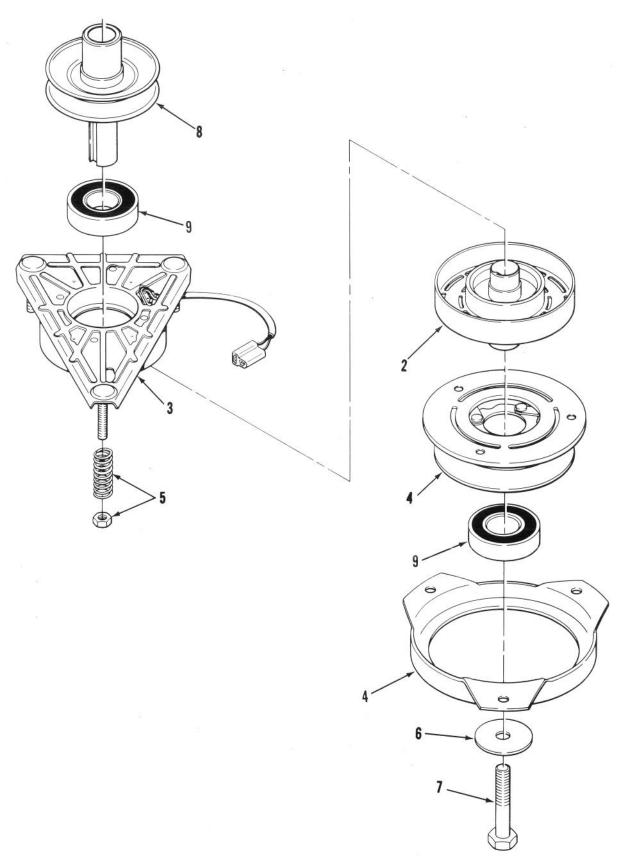

# SWEEPER P.T.O. ASSEMBLY (212-5)

# SWEEPER P.T.O. ASSEMBLY (212-5)

|                                                 |                                                                                                                                                                                      |                                                                                                                                                                                                                                                                             | /                                                                  |
|-------------------------------------------------|--------------------------------------------------------------------------------------------------------------------------------------------------------------------------------------|-----------------------------------------------------------------------------------------------------------------------------------------------------------------------------------------------------------------------------------------------------------------------------|--------------------------------------------------------------------|
| Ref.<br>No.                                     | Part No.                                                                                                                                                                             | Description                                                                                                                                                                                                                                                                 | No.<br>Used                                                        |
| 1 2 3 4 5 6 7 8 9 10 11 12 13 14 15 16 17 18 19 | 119350<br>3256-23<br>322-5<br>3253-3<br>321-2<br>3242-2<br>6366<br>3253-21<br>323-6<br>2844<br>114740<br>114741<br>1-2533<br>322-3<br>114686<br>102534<br>102536<br>116119<br>920267 | Guide - Belt Washer - Flat Screw - Cap Hex. Hd. Washer - Lock Screw - Set Key - Square Washer - Lock Screw - Cap Hex. Hd. Washer Pulley Spacer - Shaft Cup - Bearing Screw - Cap Hex. Hd. Plate - Mounting Bearing - Ball Bering Cup & Nuts Shjaft - Drive Washer - Special | 1<br>4<br>1<br>3<br>3<br>1<br>1<br>1<br>1<br>1<br>1<br>1<br>1<br>2 |
|                                                 |                                                                                                                                                                                      |                                                                                                                                                                                                                                                                             |                                                                    |

| Ref. No.         Part No.         Description         No. Used           20         3296-29         Nut – Lock         7           21         3296-42         Nut – Lock         4           22         114762         Spacer – Rubber         2           23         114756         Block – Rubber         2           24         910842         Screw – Pan Hd.         4           25         3296-39         Nut – Lock         6           26         116784         Bar – Pivot         2           27         114757         Spacer         2           28         323-7         Screw – Cap Hex. Hd.         4           4         114723         Bracket – L.H.         1           31         106634         Pin – Tool         2           32         93505         Pin – Cotter Hair         2           33         3231-25         Bolt – Carriage         2           34         117389         Brace – L.H.         1           *         117390         Brace – R.H.         1           35         1336         Washer         2 | -5)                                                   |                                                                                                                                                                           |                                                                                                                                                                                                                                                |             |
|---------------------------------------------------------------------------------------------------------------------------------------------------------------------------------------------------------------------------------------------------------------------------------------------------------------------------------------------------------------------------------------------------------------------------------------------------------------------------------------------------------------------------------------------------------------------------------------------------------------------------------------------------------------------------------------------------------------------------------------------------------------------------------------------------------------------------------------------------------------------------------------------------------------------------------------------------------------------------------------------------------------------------------------------------|-------------------------------------------------------|---------------------------------------------------------------------------------------------------------------------------------------------------------------------------|------------------------------------------------------------------------------------------------------------------------------------------------------------------------------------------------------------------------------------------------|-------------|
| 21   3296-42   Nut - Lock   4   222   114762   Spacer - Rubber   2   23   114756   Block - Rubber   24   910842   Screw - Pan Hd.   4   4   25   3296-39   Nut - Lock   6   6   116784   Bar - Pivot   2   27   28   323-7   Screw - Cap Hex. Hd.   4   29   915112   Nut - Hex.   2   20   114723   Bracket - L.H.   1   1   106634   Pin - Tool   2   29   33505   Pin - Cotter Hair   2   33   3231-25   Bolt - Carriage   3   117389   Brace - L.H.   1   1   1390   Brace - R.H.   1   1   1336   Washer   2   2   2   34   117390   Brace - R.H.   1   1   2   35   3231-35   336   Washer   2   34   34   35   35   35   35   35   35                                                                                                                                                                                                                                                                                                                                                                                                      |                                                       | Part No.                                                                                                                                                                  | Description                                                                                                                                                                                                                                    | No.<br>Used |
|                                                                                                                                                                                                                                                                                                                                                                                                                                                                                                                                                                                                                                                                                                                                                                                                                                                                                                                                                                                                                                                   | No.  20 21 22 23 24 25 26 27 28 29 30 * 31 32 33 34 * | 3296-29<br>3296-42<br>114762<br>114756<br>910842<br>3296-39<br>116784<br>114757<br>323-7<br>915112<br>114723<br>114724<br>106634<br>933505<br>3231-25<br>117389<br>117390 | Nut - Lock Nut - Lock Spacer - Rubber Block - Rubber Screw - Pan Hd. Nut - Lock Bar - Pivot Spacer Screw - Cap Hex. Hd. Nut - Hex. Bracket - L.H. Bracket - R.H. Pin - Tool Pin - Cotter Hair Bolt - Carriage Brace - L.H. Brace - R.H. Washer | Used<br>7   |
|                                                                                                                                                                                                                                                                                                                                                                                                                                                                                                                                                                                                                                                                                                                                                                                                                                                                                                                                                                                                                                                   |                                                       | 8                                                                                                                                                                         |                                                                                                                                                                                                                                                |             |
|                                                                                                                                                                                                                                                                                                                                                                                                                                                                                                                                                                                                                                                                                                                                                                                                                                                                                                                                                                                                                                                   |                                                       |                                                                                                                                                                           |                                                                                                                                                                                                                                                |             |