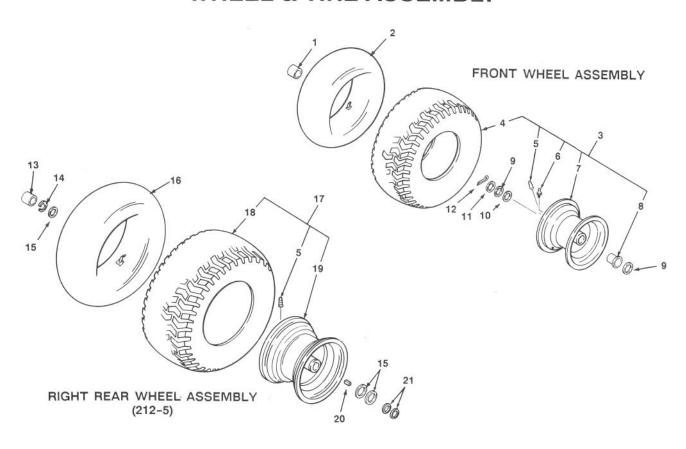

#### WHEEL & TIRE ASSEMBLY

## WHEEL & TIRE ASSEMBLY

|             |                                                                                                                   | VVIILLE     |             |             |                                                                                |             |             |
|-------------|-------------------------------------------------------------------------------------------------------------------|-------------|-------------|-------------|--------------------------------------------------------------------------------|-------------|-------------|
| Ref.<br>No. | Part No.                                                                                                          | Description | No.<br>Used | Ref.<br>No. |                                                                                | Description | No.<br>Used |
|             | Part No.  109154 100079 116883  116884 5108 109500 116885  116887 1278 5210 109262 3272-17 109261 32151-48 109262 |             | No.         | Ref.        | Part No.  105450 116879  116880 116881  1120 1278 920251 5-1336 116892  116893 |             |             |