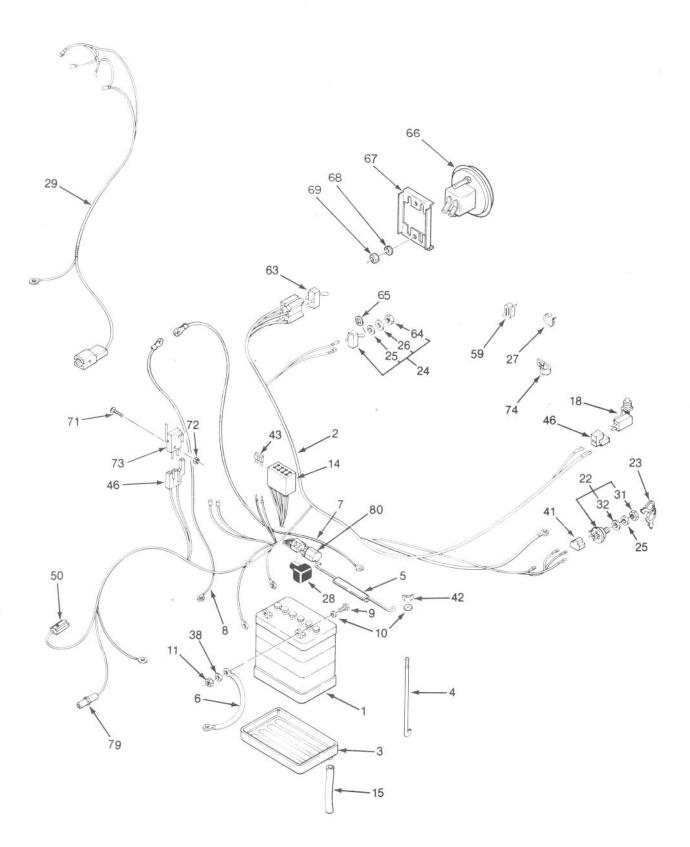

### **ELECTRICAL SYSTEM ASSEMBLY**

|             |                   | ELECTRICAL                                     | - 0                                       |
|-------------|-------------------|------------------------------------------------|-------------------------------------------|
| Ref.<br>No. | Part No.          | Description                                    | No.<br>Used                               |
| 1           | 104962            | Battery                                        |                                           |
| *           | 105842            | (212-5)<br>Battery                             | 1                                         |
| 2           | 79-0500           | (212-H)<br>Harness Wire                        | 1                                         |
| 3           | 106948            | (Incl. Ref. #14, 41 & 46)<br>Tray - Battery    | 1                                         |
| 4           | 109547            | Hook                                           | 1<br>2<br>1<br>1<br>1<br>2<br>4<br>2<br>1 |
| 5<br>7      | 117316<br>111076  | Hold-Down - Battery<br>Wire - Solenoid/Battery | 1                                         |
| 8           | 112757<br>321-4   | Wire - Solenoid/Starter<br>Bolt                | 1 2                                       |
| 10          | 3256-22           | Washer                                         | 4                                         |
| 11<br>14    | 3217-5<br>120930  | Nut<br>Holder – Fuse                           | 1                                         |
| 15<br>18    | 114721<br>38-1420 | Tube - Drain<br>Switch - Seat                  | 1                                         |
| 22          | 116338            | Switch - Ignition                              |                                           |
| 23          | 116738            | (Incl. Ref. #31-32)<br>Key - Ignition          | 1 2                                       |
| 24          | 102138            | Switch - Light<br>(Incl. Ref. #64 & 65)        | 1                                         |
| 25          | 920262            | Washer - Special                               | 1 1 1                                     |
| 26<br>27    | 920259<br>100571  | Washer - Special<br>Tie - Cable                |                                           |
| 28          | 109553            | Cover - Battery Terminal                       | 1                                         |
|             |                   |                                                |                                           |
|             |                   |                                                |                                           |
|             |                   |                                                |                                           |
|             |                   |                                                |                                           |
|             |                   |                                                |                                           |
|             |                   |                                                |                                           |
|             |                   |                                                |                                           |
|             |                   |                                                |                                           |
|             |                   |                                                |                                           |
|             |                   |                                                |                                           |
|             |                   |                                                |                                           |
|             |                   |                                                |                                           |
|             |                   |                                                |                                           |
|             |                   |                                                |                                           |
|             |                   |                                                |                                           |
| . 8         |                   |                                                |                                           |
|             |                   |                                                |                                           |
|             |                   |                                                |                                           |
|             |                   |                                                |                                           |
|             |                   |                                                |                                           |
|             |                   |                                                |                                           |

| les i                                                                                                                          | ,                                                                                                                                                                                                                                                           |                                                                                                                                                                                                                                                                                                                                |                                     |
|--------------------------------------------------------------------------------------------------------------------------------|-------------------------------------------------------------------------------------------------------------------------------------------------------------------------------------------------------------------------------------------------------------|--------------------------------------------------------------------------------------------------------------------------------------------------------------------------------------------------------------------------------------------------------------------------------------------------------------------------------|-------------------------------------|
| Ref.<br>No.                                                                                                                    | Part No.                                                                                                                                                                                                                                                    | Description                                                                                                                                                                                                                                                                                                                    | No.<br>Used                         |
| 29<br>31<br>32<br>38<br>41<br>42<br>43<br>* * 46<br>50<br>59<br>63<br>64<br>65<br>66<br>67<br>71<br>72<br>73<br>74<br>79<br>80 | 115204<br>101884<br>920160<br>3253-3<br>105302<br>32103-22<br>109355<br>109102<br>NN10277<br>111498<br>104926<br>3023<br>78-3030<br>113179<br>102950<br>78-0020<br>78-3320<br>3253-15<br>915564<br>910948<br>915732<br>115230<br>105490<br>107831<br>116397 | Harness - Headlight Nut - Switch Washer - Lock Connector - 5 Terminal Nut - Wing Fuse - 15 Amp. Fuse - 25 Amp. Fuse - 30 Amp. Body - Connector Body - Connector Clip Switch - PTO Nut - Hex. Washer - Tab Hourmeter Clamp - Hourmeter Washer - Lock Nut - Hex. Screw Nut - Lock Switch - Clutch Clamp Socket - Connector Relay | 1 1 1 2 2 4 1 1 1 1 2 2 2 2 1 1 1 3 |