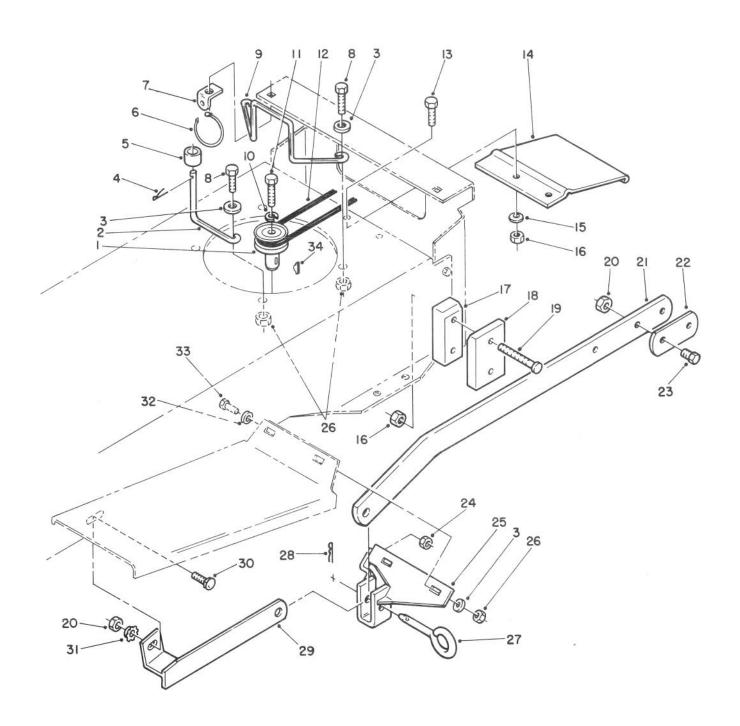

#### **BODY ASSEMBLY**

| Ref.<br>No. | Part No.         | Description                                     | No.<br>Used |
|-------------|------------------|-------------------------------------------------|-------------|
| 1           | 114389           | Fender                                          | 1           |
| 2           | 116800           | Hood & Grill                                    | 1           |
| 6           | 117344           | Handle Assembly                                 | 2 4         |
| 7           | 117432           | Rivet - Pop                                     | 4           |
| 8           | 915551           | Nut<br>(Optional)                               | 2           |
| 9           | 116591           | Headlight Bar Assembly (Incl. Ref. #22-24 & 26) | 1           |
| 10          | 111392           | Clip                                            | 1           |
| 11          | 32103-19         | Nut - Wing                                      | 1           |
| 12          | 103995           | Washer - Special                                | 1           |
| 14          | 108547           | Reflector                                       | 2           |
| 15          | 109193           | Rivet - Pop                                     | 4           |
| 16          | 3230-23          | Bolt - Carriage                                 | 4           |
| 17<br>18    | 938031<br>910808 | Bushing<br>Screw                                | 1           |
| .0          | 0.0000           | (Optional)                                      | 4           |

| Ref.<br>No. | I Part No I Description |                      | No.<br>Used           |
|-------------|-------------------------|----------------------|-----------------------|
| 20          | 920079                  | Washer - Lock        |                       |
|             |                         | (Optional)           | 4                     |
| 21          | 3217-6                  | Nut – Lock           | 4                     |
| 22          | 116601                  | Bar - Light          | 1                     |
| 23          | 111684                  | Bucket - Light       | 1                     |
| 24          | 111685                  | Retainer             | 1                     |
| 25          | 116262                  | Socket - Light       | 1                     |
| 26          | 7228                    | Bulb - Light         | 2                     |
| 27          | 115414                  | Cable - Hood Lanyard | 1                     |
| 28          | 915740                  | Nut - Lock           | 1                     |
| 29          | 913111                  | Screw - Machine      | 2                     |
| 30          | 112925                  | Washer - Backing     | 1                     |
| 32          | 115413                  | Clevis               | 2                     |
| 38          | 5977                    | Bushing - Nyliner    | 2                     |
| 39          | 3256-23                 | Washer               | 2                     |
| 40          | 3272-6                  | Pin - Cotter         | 2                     |
| 41          | 3230-2                  | Screw - Carriage     | 2<br>2<br>2<br>2<br>4 |