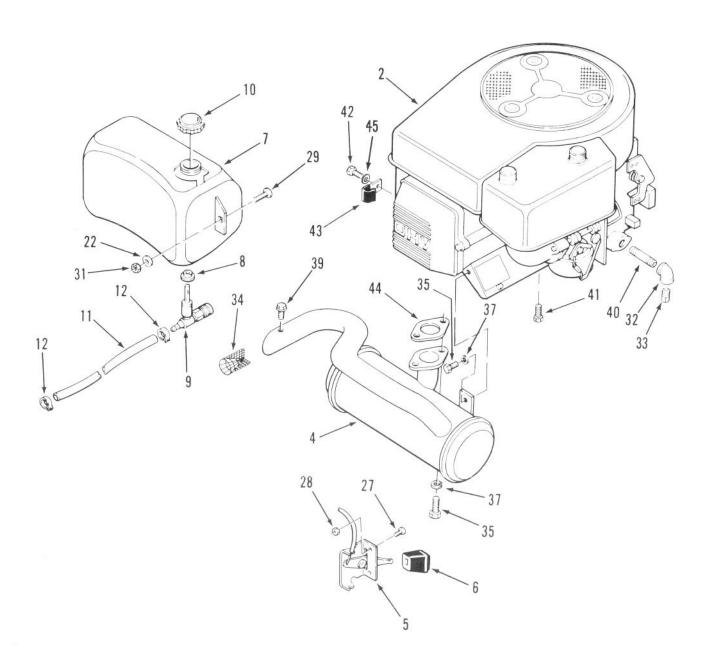

#### **BODY ASSEMBLY**

| Ref.<br>No. | Part No.         | Description                                     | No.<br>Used |
|-------------|------------------|-------------------------------------------------|-------------|
| 1           | 114389           | Fender                                          | 1           |
| 2           | 116800           | Hood & Grill                                    | 1           |
| 6           | 117344           | Handle Assembly                                 | 2 4         |
| 7           | 117432           | Rivet - Pop                                     | 4           |
| 8           | 915551           | Nut<br>(Optional)                               | 2           |
| 9           | 116591           | Headlight Bar Assembly (Incl. Ref. #22-24 & 26) | 1           |
| 10          | 111392           | Clip                                            | 1           |
| 11          | 32103-19         | Nut - Wing                                      | 1           |
| 12          | 103995           | Washer - Special                                | 1           |
| 14          | 108547           | Reflector                                       | 2           |
| 15          | 109193           | Rivet - Pop                                     | 4           |
| 16          | 3230-23          | Bolt - Carriage                                 | 4           |
| 17<br>18    | 938031<br>910808 | Bushing<br>Screw                                | 1           |
| .0          | 0.0000           | (Optional)                                      | 4           |

| Ref.<br>No. | I Part No I Description |                      | No.<br>Used           |
|-------------|-------------------------|----------------------|-----------------------|
| 20          | 920079                  | Washer - Lock        |                       |
|             |                         | (Optional)           | 4                     |
| 21          | 3217-6                  | Nut – Lock           | 4                     |
| 22          | 116601                  | Bar - Light          | 1                     |
| 23          | 111684                  | Bucket - Light       | 1                     |
| 24          | 111685                  | Retainer             | 1                     |
| 25          | 116262                  | Socket - Light       | 1                     |
| 26          | 7228                    | Bulb - Light         | 2                     |
| 27          | 115414                  | Cable - Hood Lanyard | 1                     |
| 28          | 915740                  | Nut - Lock           | 1                     |
| 29          | 913111                  | Screw - Machine      | 2                     |
| 30          | 112925                  | Washer - Backing     | 1                     |
| 32          | 115413                  | Clevis               | 2                     |
| 38          | 5977                    | Bushing - Nyliner    | 2                     |
| 39          | 3256-23                 | Washer               | 2                     |
| 40          | 3272-6                  | Pin - Cotter         | 2                     |
| 41          | 3230-2                  | Screw - Carriage     | 2<br>2<br>2<br>2<br>4 |