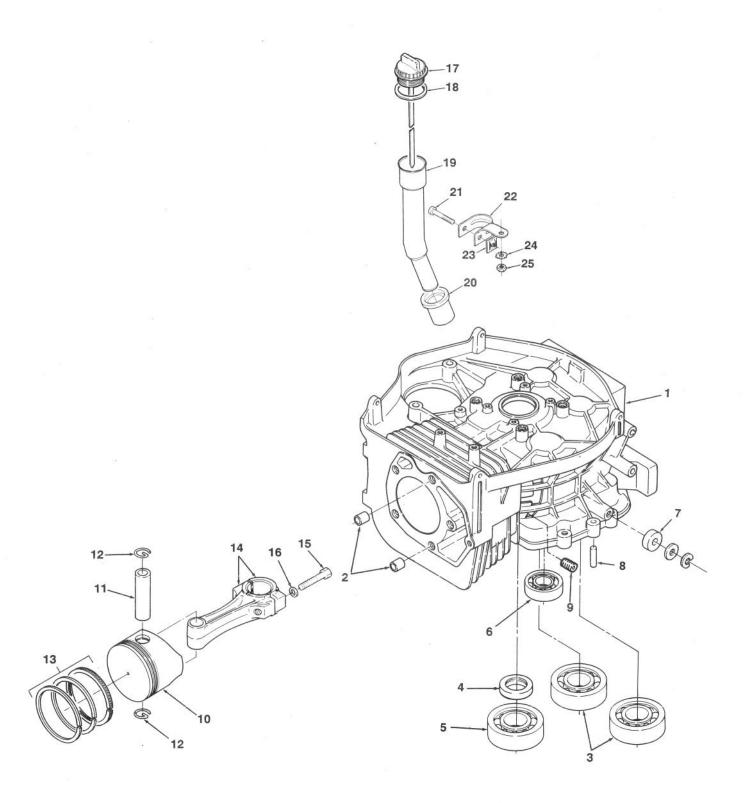

|                                                                                                                                             |           |
| L                               | yt Illustratod                                             |                                                                                                                                            |               |     |                                                          |                                                                                                    |                                                                                                                                             |           |

### 12HP ENGINE CYLINDER BLOCK ASSEMBLY



#### 12HP ENGINE CYLINDER BLOCK ASSEMBLY

|     |      | 121        | HP ENGINE CYL         | TIME          |
|-----|------|------------|-----------------------|---------------|
|     | Ref. | Part No.   | Description           | No.<br>Used   |
| T   | 1    | NN10852    | Block - Cylinder      | 1             |
| 1   |      | NN10626    | Pin - Dowel           | 2             |
| 1   | 2    | NN10678    | Bearing - Ball        | 2             |
| 1   | 4    | NN10569    | Seal - Oil            | 1 1           |
| 1   | 5    | NN10570    | Bearing - Crankshaft  | 1 1           |
| 1   | 6    | NN10571    | Bearing - Camshaft    | 1 1           |
| 1   | 7    | NN10646    | Seal - Governor Shaft | 1 1           |
| 1   | 8    | 79-5840    | Pin - Alignment       | 2 1 1 1 1 2 1 |
|     |