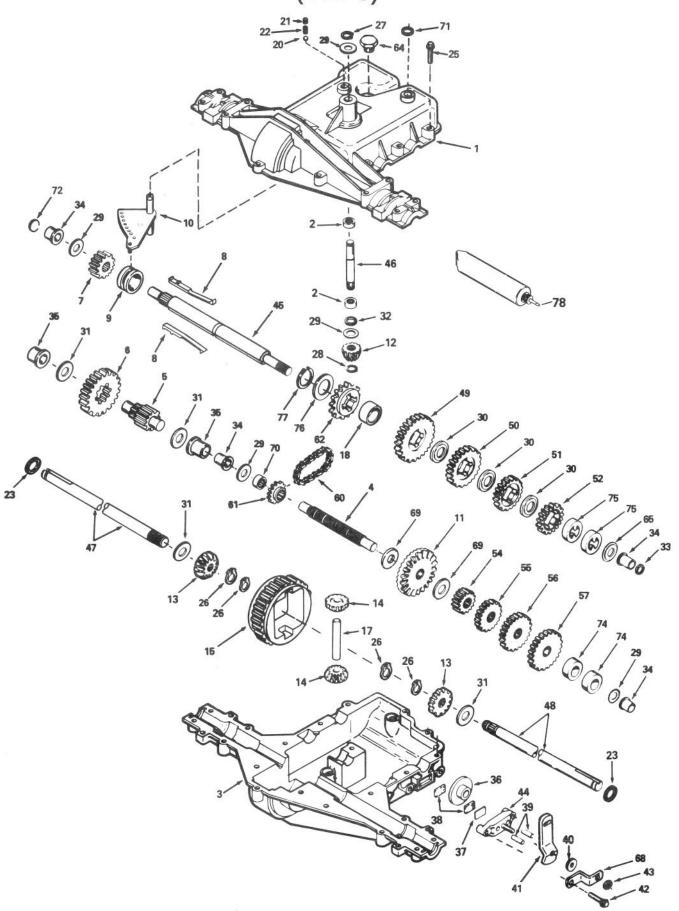

## TRANSMISSION ASSEMBLY (212-5)

TRANSMISSION ASSEMBLY (212-5)

|                                                                                                                                                                         | MANOMOON                                                                                                                                                                                                                                    |                        | ,,,,,,,,,,,,,,,,,,,,,,,,,,,,,,,,,,,,,,, |                                                                                                                                                                                                                                                                                                                                                                                                                                                                                                                                                                                                                                                                                                                                                                                                                                                                                                | (= : = -)                                                                                                                                                                                                                                                |                                                     |
|-------------------------------------------------------------------------------------------------------------------------------------------------------------------------|---------------------------------------------------------------------------------------------------------------------------------------------------------------------------------------------------------------------------------------------|------------------------|-----------------------------------------|------------------------------------------------------------------------------------------------------------------------------------------------------------------------------------------------------------------------------------------------------------------------------------------------------------------------------------------------------------------------------------------------------------------------------------------------------------------------------------------------------------------------------------------------------------------------------------------------------------------------------------------------------------------------------------------------------------------------------------------------------------------------------------------------------------------------------------------------------------------------------------------------|----------------------------------------------------------------------------------------------------------------------------------------------------------------------------------------------------------------------------------------------------------|-----------------------------------------------------|
| Part No.                                                                                                                                                                | Description                                                                                                                                                                                                                                 | No.<br>Used            | Ref.<br>No.                             | Part No.                                                                                                                                                                                                                                                                                                                                                                                                                                                                                                                                                                                                                                                                                                                                                                                                                                                                                       | Description                                                                                                                                                                                                                                              | No.<br>Used                                         |
| 112982<br>111430<br>78-2020<br>5666<br>111432<br>112983<br>115198<br>115042<br>115043<br>104869<br>322-12<br>3256-23<br>900036<br>926720<br>3296-29<br>3253-4<br>915112 | Transmission Assembly (Peerless Model 930–020) Strap – Torque Arm Shaft Bushing – Nylon Spring Knob Arm – Transmission Rod End – Rod Washer – Special Screw – Cap Hex. Hd. Washer Bolt – Carriage Screw Nut – Lock Washer – Lock Nut – Lock |                        |                                         | 113025<br>933273<br>3765<br>3220-2<br>329-5<br>3253-3<br>920268<br>3272-6<br>322-6<br>116120<br>114860<br>937225<br>3242-2<br>110769<br>322-5<br>915112<br>3256-23<br>78-2030                                                                                                                                                                                                                                                                                                                                                                                                                                                                                                                                                                                                                                                                                                                  | Pointer Pin - Spirol Washer - Shim Nut - Jam Screw - Cap Hex. Hd. Washer - Lock Washer Pin - Cotter Bolt Pulley - Transmission Belt - Transmission Drive Key Screw - Sq. Hd. Set Spring - Brake Return Bolt - Brake Stop Nut - Lock Washer - Flat Collar | Used  1 1 A/R 1 1 1 1 1 1 1 1 1 1 1 1 1 1 1 1 1 1 1 |
|                                                                                                                                                                         | · · · · · · · · · · · · · · · · · · ·                                                                                                                                                                                                       |                        |                                         |                                                                                                                                                                                                                                                                                                                                                                                                                                                                                                                                                                                                                                                                                                                                                                                                                                                                                                |                                                                                                                                                                                                                                                          | s                                                   |
|                                                                                                                                                                         | 112982<br>111430<br>78-2020<br>5666<br>111432<br>112983<br>115198<br>115042<br>115043<br>104869<br>322-12<br>3256-23<br>900036<br>926720<br>3296-29<br>3253-4                                                                               | Part No.   Description | Part No.   Description   Used           | Part No.         Description         No. Used           Transmission Assembly (Peerless Model 930–020)         1         22           112982         Strap – Torque         2           111430         Arm         1           78–2020         Shaft         1           5666         Bushing – Nylon         1           111432         Spring         1           112983         Knob         1           115198         Arm – Transmission         1           115043         End – Rod         1           115043         End – Rod         1           322–12         Screw – Cap Hex. Hd.         4           3256–23         Washer         8           900036         Bolt – Carriage         2           926720         Screw         2           3296–29         Nut – Lock         5           3253–4         Washer – Lock         2           915112         Nut – Lock         2 | Part No.   Description   No. Used   Ref. No.   Part No.                                                                                                                                                                                                  | Part No.   Description   No. Used                   |

# PEERLESS TRANSMISSION MODEL NO. 930-020 (212-5)

# PEERLESS TRANSMISSION MODEL NO. 930-020 (212-5)

|             |                  |                                     | (2          |
|-------------|------------------|-------------------------------------|-------------|
| Ref.<br>No. | Part No.         | Description                         | No.<br>Used |
| 1           | 772108           | Cover - Transaxle                   | 1           |
| 2           | 780086           | Bearing - Needle                    | 2           |
| 3           | 770102           | Case - Transaxle                    | 1           |
| 4           | 776260           | Shaft - Counter                     | 1           |
| 5           | 776219           | Output Shaft & Pinion Assy.         | 1           |
| 6           | 778139           | Gear - Output                       |             |
| 7           | 778136           | Gear - Spur (15 teeth)              | 1           |
| 8           | 792136           | Key - Shifter                       | 2           |
| 9           | 784352           | Collar - Shifter                    | 1           |
| 10          | 784354           | Shift Rod & Fork Assy.              | 1 1         |
| 11          | 778229           | Gear - Bevel (42 teeth)             | 1           |
|             | 778113A          | Bevel Pinion - Input                |             |
| 13          | 778221           | Gear - Bevel<br>Gear - Bevel Pinion | 2           |
| 14          | 778068<br>778260 | Gear - Ring                         | 2 2 1       |
| 15<br>16    | 786139           | Pin – Drive                         | 1           |
| 18          | 786102           | Spacer                              | 1           |
| 20          | 792077           | Ball - Steel                        | 1           |
| 21          | 792078           | Set Screw                           | 1           |
| 22          | 792079           | Spring                              | 1           |
| 23          | 788061           | Ring - Seal                         | 2           |
| 25          | 792073           | Screw - Flanged Hex. Hd.            | 17          |
| 26          | 792125           | Ring - Retainer (Pkg. of 2)         | 4           |
| 27          | 792035           | Ring - Retainer                     | 1           |
| 28          | 788040           | Ring - Retainer                     | 1           |
| 29          | 780072           | Washer - Thrust                     | 5           |
| 30          | 780108           | Washer - Thrust                     | 4           |
| 31          | 780001           | Washer                              | 4           |
| 32          | 792001           | Seal - O-Ring                       | 1           |
| 33          | 788051           | Seal - Square Cut                   | 1           |
| 34          | 780105A          | Bushing - Flanged                   | 4           |
| 35          | 780118A          | Bushing - Flanged<br>Disk - Brake   | 2           |
| 36          | 790003           | Plate – Brake Pad                   | 1           |
| 37<br>38    | 790007<br>790006 | Pad – Brake                         | 2           |
| 30          | 790000           | rad - blake                         | -           |
|             |                  |                                     |             |
|             |                  |                                     |             |
|             |                  |                                     |             |
|             |                  |                                     |             |
|             |                  |                                     |             |
|             |                  |                                     |             |
|             |                  |                                     |             |
|             |                  |                                     |             |
|             |                  |                                     |             |
|             |                  |                                     |             |
|             |                  |                                     |             |
|             |                  |                                     |             |
|             |                  |                                     |             |
|             |                  |                                     |             |
|             |                  |                                     |             |
|             |                  |                                     |             |
|             |                  |                                     |             |
|             |                  |                                     |             |
|             |                  |                                     |             |
|             |                  |                                     |             |
|             |                  |                                     |             |
|             |                  |                                     |             |
|             |                  |                                     |             |

| -5)                                                                                                                                                            |                                                                                                                                                                                                                                               |                                                                                                                                                                                                                                                                                                                                                                                                                                                                                                                                                                                                                             |                                         |
|----------------------------------------------------------------------------------------------------------------------------------------------------------------|-----------------------------------------------------------------------------------------------------------------------------------------------------------------------------------------------------------------------------------------------|-----------------------------------------------------------------------------------------------------------------------------------------------------------------------------------------------------------------------------------------------------------------------------------------------------------------------------------------------------------------------------------------------------------------------------------------------------------------------------------------------------------------------------------------------------------------------------------------------------------------------------|-----------------------------------------|
| Ref.<br>No.                                                                                                                                                    | Part No.                                                                                                                                                                                                                                      | Description                                                                                                                                                                                                                                                                                                                                                                                                                                                                                                                                                                                                                 | No.<br>Used                             |
| 39<br>40<br>41<br>42<br>43<br>44<br>45<br>46<br>47<br>48<br>49<br>50<br>51<br>52<br>53<br>54<br>55<br>56<br>67<br>70<br>71<br>72<br>74<br>75<br>76<br>77<br>78 | 786026 792076 790039 792073 792075 790025 776315A 776135 774688 774747 778191 778125 778124A 778121A 778230 778151 778126A 778129A 786062A 786061 786124 792074 780109 786086 780051 786118 788069 786116 786071 786072 780090 788075 788067B | Pin – Dowel Washer – Flat Lever – Brake Screw – Flanged Hex Hd. Nut – Lock Holder – Brake Pad Shaft – Brake (4-keyed) Shaft – Input Axle (11–5/8" long) Axle (16–1/4" long) Gear – Spur (37 teeth) Gear – Spur (35 teeth) Gear – Spur (20 teeth) Gear – Spur (20 teeth) Gear – Spur (12 teeth) Gear – Spur (12 teeth) Gear – Spur (25 teeth) Gear – Spur (25 teeth) Gear – Spur (30 teeth) Chain – Roller Sprocket (10 teeth) Sprocket (14 teeth) Plug – Hex. Hd. Washer – Thrust Bracket – Brake Lever Washer – Thrust Spacer Seal – Square Cut Disk Spacer Spacer Washer – Thrust Ring – Retaining Grease (32 oz. bottle) | 2 1 1 2 1 1 1 1 1 1 1 1 1 1 1 1 1 1 1 1 |