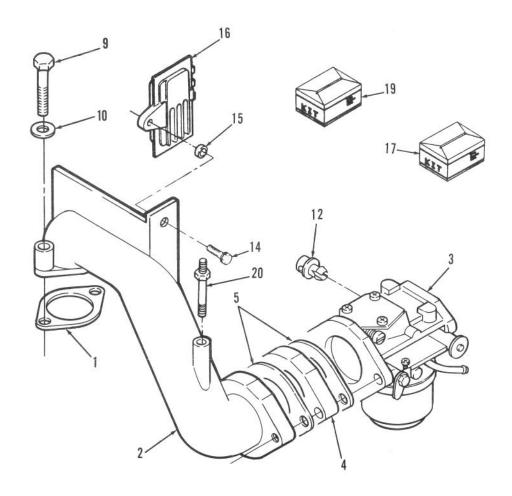

|             |
|      |          |             |             |             |          |                      |             |
|      |          |             |             |             |          |                      |             |
|      |          |             |             |             |          |                      |             |
|      |          |             |             |             |          |                      |             |
|      |          | 20 E        |             |             |          |                      | 2           |
|      |          |             |             |             | ٥        |                      |             |
|      |          |             |             |             |          |                      |             |



# 12HP ENGINE CARBURETOR ASSEMBLY

| Ref.<br>No.                      | Part No.                                                                  | Description                                                                                   | No.<br>Used   |
|----------------------------------|---------------------------------------------------------------------------|-----------------------------------------------------------------------------------------------|---------------|
| 1<br>2<br>3<br>4<br>5<br>9<br>10 | NN10666<br>NN10818<br>NN10668<br>NN10669<br>NN10670<br>79–5820<br>79–5830 | Gasket Elbow – Intake Carburetor Assembly Insulator Gasket Screw – Cap Hex. Hd. Washer – Flat | 1 1 1 2 2 2 2 |

| Ref.<br>No.                            | Part No.