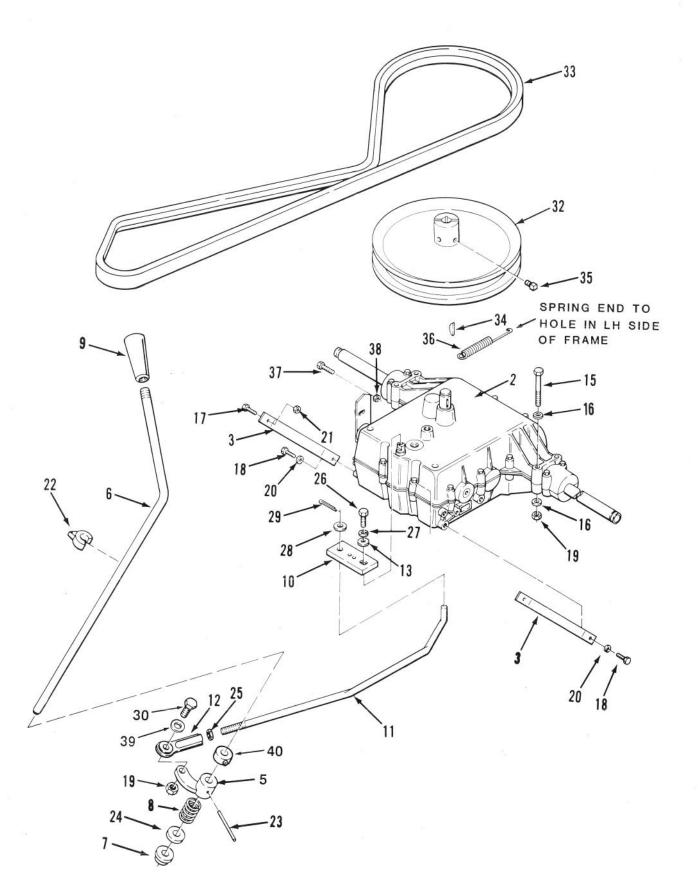

## TRANSMISSION ASSEMBLY (212-5)

TRANSMISSION ASSEMBLY (212-5)

|                                                                                                                                                                         | MANOMOON                                                                                                                                                                                                                                    |                        | ,,,,,,,,,,,,,,,,,,,,,,,,,,,,,,,,,,,,,,, |                                                                                                                                                                                                                                                                                                                                                                                                                                                                                                                                                                                                                                                                                                                                                                                                                                                                                                | (= : = -)                                                                                                                                                                                                                                                |                                                     |
|-------------------------------------------------------------------------------------------------------------------------------------------------------------------------|---------------------------------------------------------------------------------------------------------------------------------------------------------------------------------------------------------------------------------------------|------------------------|-----------------------------------------|------------------------------------------------------------------------------------------------------------------------------------------------------------------------------------------------------------------------------------------------------------------------------------------------------------------------------------------------------------------------------------------------------------------------------------------------------------------------------------------------------------------------------------------------------------------------------------------------------------------------------------------------------------------------------------------------------------------------------------------------------------------------------------------------------------------------------------------------------------------------------------------------|----------------------------------------------------------------------------------------------------------------------------------------------------------------------------------------------------------------------------------------------------------|-----------------------------------------------------|
| Part No.                                                                                                                                                                | Description                                                                                                                                                                                                                                 | No.<br>Used            | Ref.<br>No.                             | Part No.                                                                                                                                                                                                                                                                                                                                                                                                                                                                                                                                                                                                                                                                                                                                                                                                                                                                                       | Description                                                                                                                                                                                                                                              | No.<br>Used                                         |
| 112982<br>111430<br>78-2020<br>5666<br>111432<br>112983<br>115198<br>115042<br>115043<br>104869<br>322-12<br>3256-23<br>900036<br>926720<br>3296-29<br>3253-4<br>915112 | Transmission Assembly (Peerless Model 930–020) Strap – Torque Arm Shaft Bushing – Nylon Spring Knob Arm – Transmission Rod End – Rod Washer – Special Screw – Cap Hex. Hd. Washer Bolt – Carriage Screw Nut – Lock Washer – Lock Nut – Lock |                        |                                         | 113025<br>933273<br>3765<br>3220-2<br>329-5<br>3253-3<br>920268<br>3272-6<br>322-6<br>116120<br>114860<br>937225<br>3242-2<br>110769<br>322-5<br>915112<br>3256-23<br>78-2030                                                                                                                                                                                                                                                                                                                                                                                                                                                                                                                                                                                                                                                                                                                  | Pointer Pin - Spirol Washer - Shim Nut - Jam Screw - Cap Hex. Hd. Washer - Lock Washer Pin - Cotter Bolt Pulley - Transmission Belt - Transmission Drive Key Screw - Sq. Hd. Set Spring - Brake Return Bolt - Brake Stop Nut - Lock Washer - Flat Collar | Used  1 1 A/R 1 1 1 1 1 1 1 1 1 1 1 1 1 1 1 1 1 1 1 |
|                                                                                                                                                                         | · · · · · · · · · · · · · · · · · · ·                                                                                                                                                                                                       |                        |                                         |                                                                                                                                                                                                                                                                                                                                                                                                                                                                                                                                                                                                                                                                                                                                                                                                                                                                                                |                                                                                                                                                                                                                                                          | s                                                   |
|                                                                                                                                                                         | 112982<br>111430<br>78-2020<br>5666<br>111432<br>112983<br>115198<br>115042<br>115043<br>104869<br>322-12<br>3256-23<br>900036<br>926720<br>3296-29<br>3253-4                                                                               | Part No.   Description | Part No.   Description   Used           | Part No.         Description         No. Used           Transmission Assembly (Peerless Model 930–020)         1         22           112982         Strap – Torque         2           111430         Arm         1           78–2020         Shaft         1           5666         Bushing – Nylon         1           111432         Spring         1           112983         Knob         1           115198         Arm – Transmission         1           115043         End – Rod         1           115043         End – Rod         1           322–12         Screw – Cap Hex. Hd.         4           3256–23         Washer         8           900036         Bolt – Carriage         2           926720         Screw         2           3296–29         Nut – Lock         5           3253–4         Washer – Lock         2           915112         Nut – Lock         2 | Part No.   Description   No. Used   Ref. No.   Part No.                                                                                                                                                                                                  | Part No.   Description   No. Used                   |