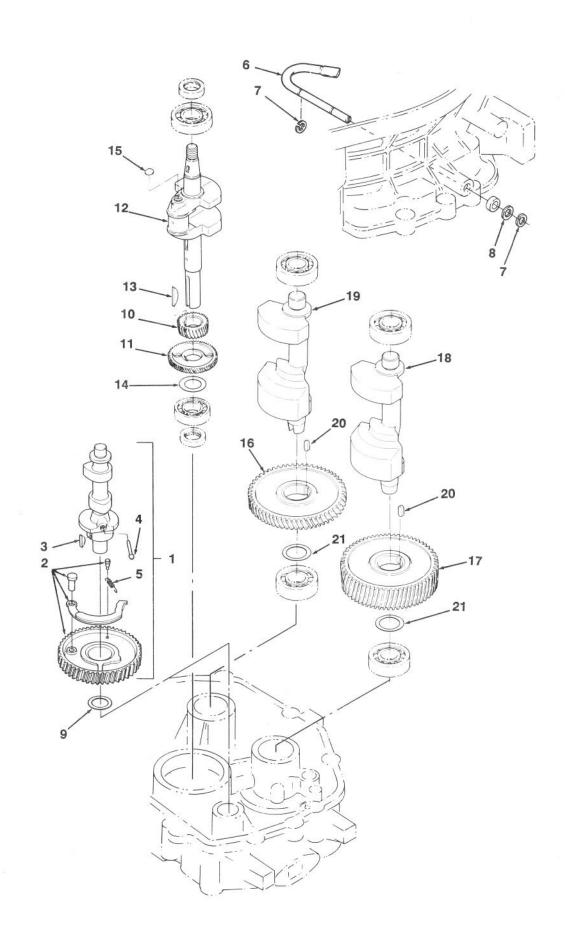

|                 |
|                |                               | 3                                                                  |                 |
|                |                               |                                                                    |                 |
|                |                               | 83                                                                 |                 |
|                | ·                             |                                                                    |                 |
|                |                               |                                                                    |                 |

\*Not Illustrated

## 12HP ENGINE CRANKSHAFT & CAMSHAFT ASSEMBLY



#### 12HP ENGINE CRANKSHAFT & CAMSHAFT ASSEMBLY

| 1 NN10627 Camshaft Assembly (Incl. Ref. #2-5) 1 2 NN10642 Camgear Assembly 1 3 NN10643 Key - Camgear 1 4 NN10644 Pin 1 5 NN10645 Spring 1 6 NN10640 Lever 1 7 NN10641 Clip - Retaining 2 8 82-1350 Washer 1 9 NN10630 Shim - Camshaft (.50mm) 1 * NN10631 Shim - Camshaft (.60mm) 1 * NN10632 Shim - Camshaft (.80mm) 1 * NN10633 Shim - Camshaft (.90mm) 1 * NN10634 Shim - Camshaft (.90mm) 1 * NN10635 Shim - Camshaft (1.00mm) 1 * NN10635 Shim - Camshaft (1.00mm) 1 10 NN10742 Gear - Crankshaft 1 11 NN10743 Gear - Balancer 1 12 NN10744 Crankshaft 1