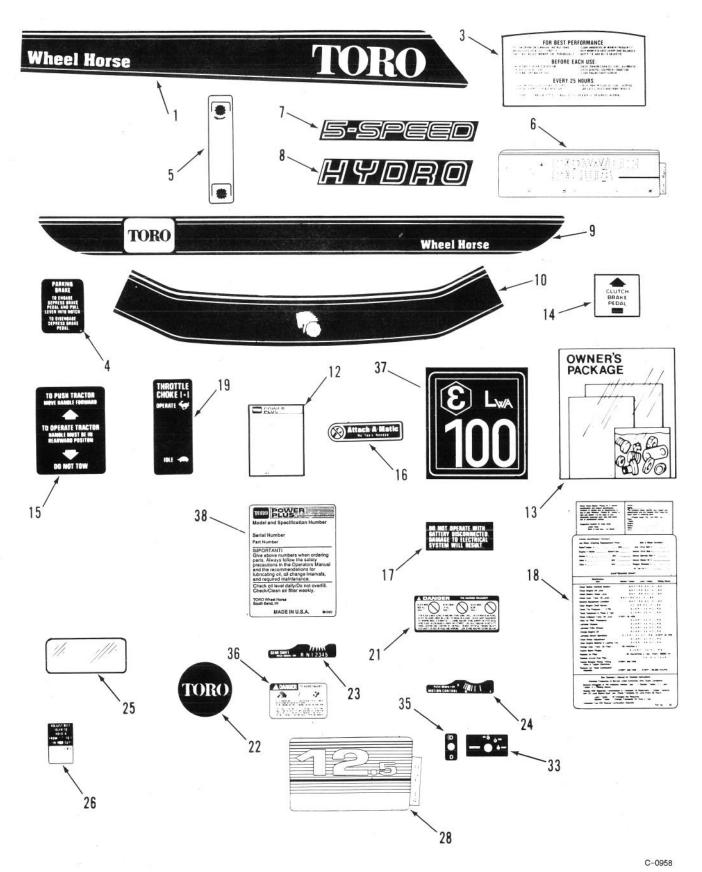

| Part No.                                                                  | Description                                                                                              | No.<br>Used     |
|----------------------------------------|---------------------------------------------------------------------------|----------------------------------------------------------------------------------------------------------|-----------------|
| 12<br>14<br>15<br>16<br>17<br>19<br>20 | NN10674<br>NN10792<br>NN10218<br>NN10794<br>NN10261<br>NN10907<br>NN10701 | Clip – Link Screw – Hex. Washer Hd. Bushing Regulator – Voltage Kit – Float Kit – Carburetor Repair Stud | 2 1 1 1 1 1 1 1 |

#### WIRING DIAGRAM (212-5 & 212-H)



#### **DECAL & MISCELLANEOUS PARTS ASSEMBLY**



## **DECAL & MISCELLANEOUS PARTS ASSEMBLY**

|             |                   | JAL & MIGGELL                                         |             |      |                |                              |                                                     |             |  |
|-------------|-------------------|-------------------------------------------------------|-------------|------|----------------|------------------------------|-----------------------------------------------------|-------------|--|
| Ref.<br>No. | Part No.          | Description                                           | No.<br>Used | - 23 | Ref.<br>No.    | Part No.                     | Description                                         | No.<br>Used |  |
| 1           | 117474            | Decal - Hood R.H.<br>