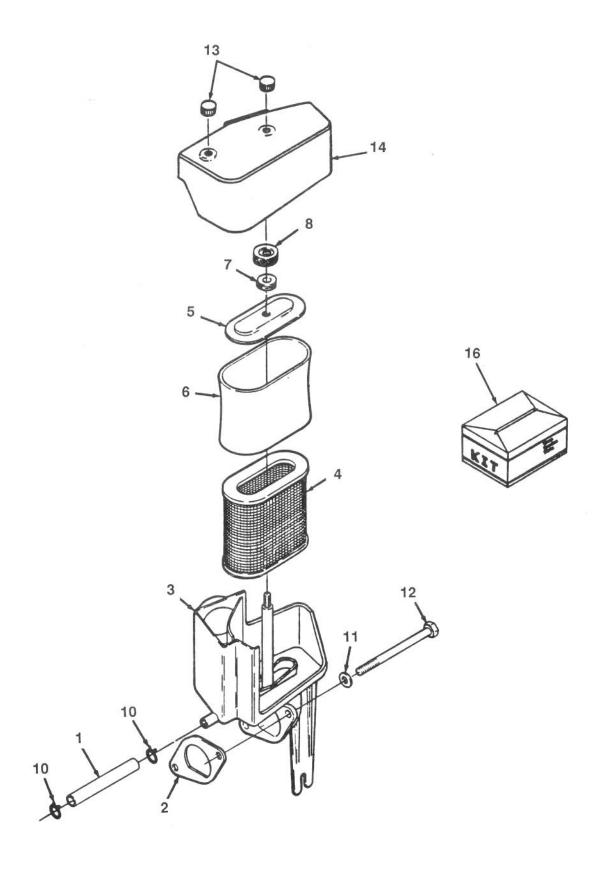

|
|                        |                                                     |                                                                                   |                       |
|                        |                                                     |                                                                                   |                       |
|                        |                                                     |                                                                                   |                       |
|                        |                                                     | 2                                                                                 |                       |

### 12HP ENGINE AIR CLEANER ASSEMBLY



#### 12HP ENGINE AIR CLEANER ASSEMBLY

|                 |                                                                                      | 12111                                                                               | ENGIN                | ar / | VIII '            |
|-----------------|--------------------------------------------------------------------------------------|-------------------------------------------------------------------------------------|----------------------|------|-------------------|
| Ref.<br>No.     | Part No.                                                                             | Des                                                                                 | scription            |      | No.<br>Used       |
| 1 2 3 4 5 6 7 8 | NN10693<br