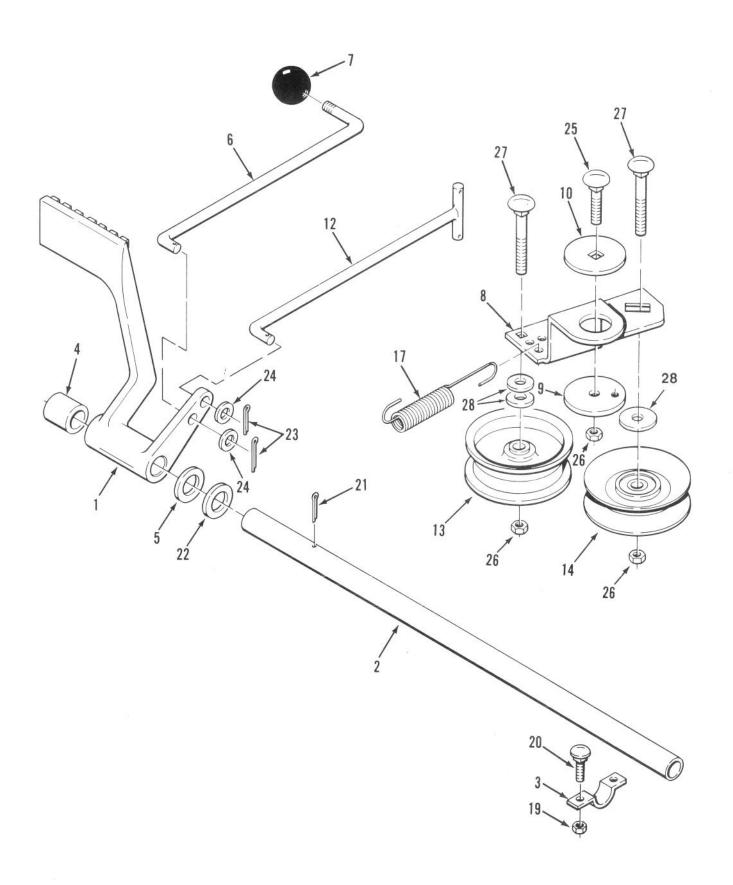

## BRAKE & IDLER ASSEMBLY (212-5)

BRAKE & IDLER ASSEMBLY (212-5)

| 160 |                                                                         |                                                                                                                                          | BRAKE & IDL                                                                                                                                                                      | EH                                      | A |
|-----|-------------------------------------------------------------------------|------------------------------------------------------------------------------------------------------------------------------------------|----------------------------------------------------------------------------------------------------------------------------------------------------------------------------------|-----------------------------------------|---|
|     | Ref.<br>No.                                                             | Part No.                                                                                                                                 | Description                                                                                                                                                                      | No.<br>Used                             |   |
|     | 1<br>2<br>3<br>4<br>5<br>6<br>7<br>8<br>9<br>10<br>12<br>13<br>14<br>15 | 111436<br>111437<br>106288<br>110015<br>111712<br>112984<br>111439<br>114859<br>111418<br>111419<br>113129<br>111442<br>111443<br>104525 | Pedal - Brake/Idler Shaft - Pedal Clamp - Shaft Spacer Washer - Wave Rod - Lock Grip Arm - Idler Bushing - Eccentric Washer Rod - Brake/Idler Pulley - Idler Guide - Belt Spacer | 1 1 2 1 1 1 1 1 1 1 1 1 1 1 1 1 1 1 1 1 |   |

| SEMBLY (212-5)                                                             |                                                                                                                                        |                                                                                                                                                                       |                                 |
|----------------------------------------------------------------------------|----------------------------------------------------------------------------------------------------------------------------------------|-----------------------------------------------------------------------------------------------------------------------------------------------------------------------|---------------------------------|
| Ref.<br>No.                                                                | Part No.                                                                                                                               | Description                                                                                                                                                           | No.<br>Used                     |
| 17<br>18<br>19<br>20<br>21<br>22<br>23<br>24<br>25<br>26<br>27<br>28<br>29 | 111445<br>111446<br>3296-29<br>3230-16<br>3272-16<br>920215<br>3272-6<br>3256-23<br>3231-25<br>3296-39<br>3231-33<br>3256-24<br>116150 | Spring - Brake Spring - Idler Nut - Lock Bolt - Carriage Pin - Cotter Washer Pin - Cotter Washer Bolt - Carriage Nut - Lock Bolt - Carriage Washer Spring - Extension | 1 1 4 4 4 1 1 1 3 3 3 1 2 1 2 1 |