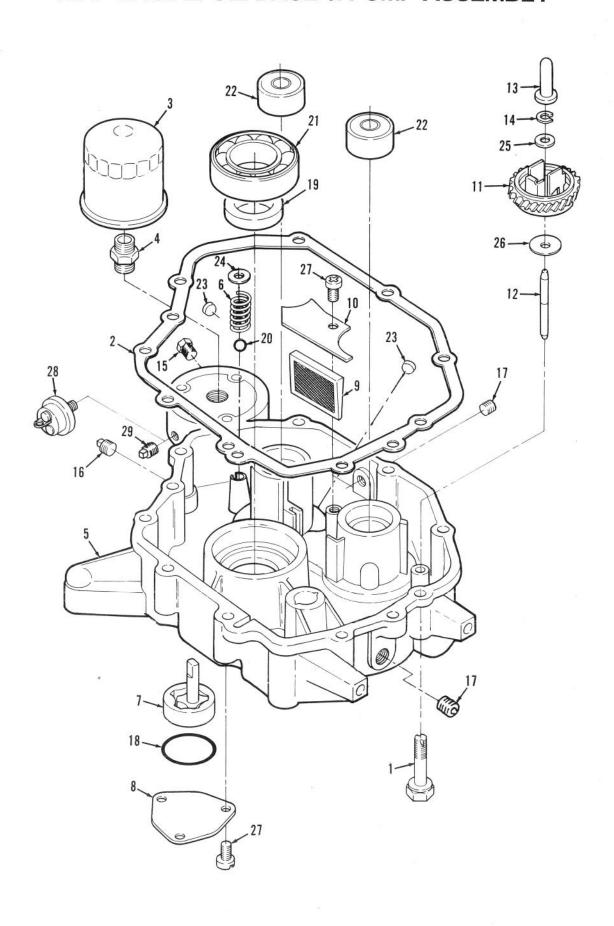

|          |                                   |             |
|             |          |                                   |             |
|             |          |                                   |             |
|             |          |                                   |             |
|             |          |                                   |             |
|             |          |                                   |             |
|             |          |                                   |             |
|             |          |                                   |             |
|             |          |                                   |             |
|             |          |                                   |             |

## 12HP ENGINE OIL BASE & PUMP ASSEMBLY



### 12HP ENGINE OIL BASE & PUMP ASSEMBLY

|                                                                               |                                                                                                                                                                   | III LIVAIIVE                                                                                                                                                                                                                            |   |                         |                                                                                  |                                                                                                                                                        |