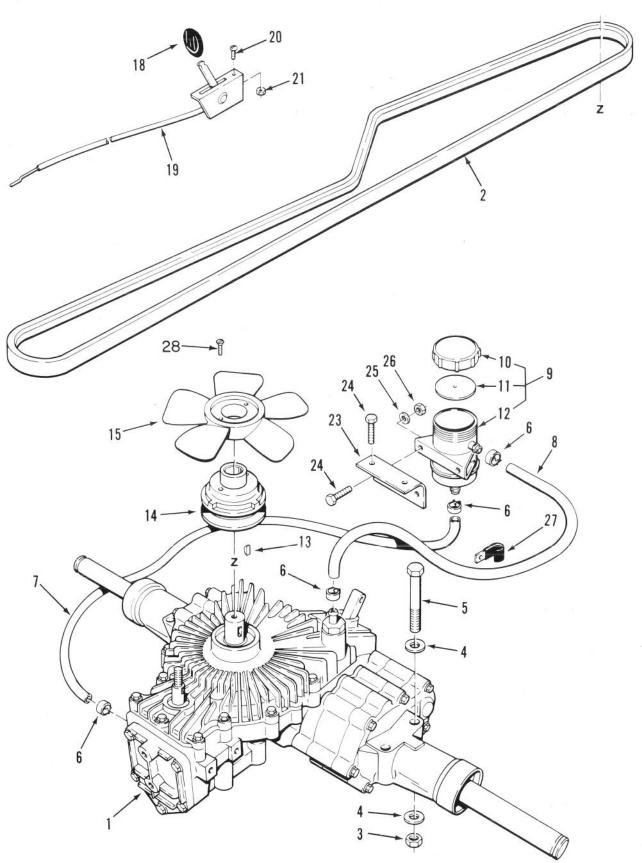

## TRANSMISSION ASSEMBLY (212-H)

C=0956

TRANSMISSION ASSEMBLY (212-H)

| Ref.<br>No.                                                 | Part No.                                                                                                       | Description                                                                                                                                                                 | No.<br>Used                          |
|-------------------------------------------------------------|----------------------------------------------------------------------------------------------------------------|-----------------------------------------------------------------------------------------------------------------------------------------------------------------------------|--------------------------------------|
| 1<br>2<br>3<br>4<br>5<br>6<br>7<br>8<br>9<br>10<br>11<br>12 | 114433<br>3296-29<br>3256-23<br>322-13<br>116180<br>114409<br>114693<br>79-1100<br>79-1080<br>114563<br>114564 | Transmission Assembly (Eaton Model 750-019) Belt Nut - Lock Washer - Flat Bolt Clamp - Hose Hose Hose Reservoir Assembly (Incl. Ref. #10-12) Cover Gasket - Cover Reservoir | 1<br>1<br>4<br>8<br>4<br>4<br>1<br>1 |
|                                                             | 4                                                                                                              |                                                                                                                                                                             |                                      |
|                                                             |                                                                                                                |                                                                                                                                                                             |                                      |
|                                                             |                                                                                                                | 15                                                                                                                                                                          |                                      |
|                                                             |                                                                                                                |                                                                                                                                                                             |                                      |
|                                                             |                                                                                                                | rs.                                                                                                                                                                         |                                      |
|                                                             |                                                                                                                |                                                                                                                                                                             |                                      |
|                                                             |                                                                                                                |                                                                                                                                                                             |                                      |
|                                                             |                                                                                                                |                                                                                                                                                                             |                                      |
|                                                             |                                                                                                                | 27                                                                                                                                                                          |                                      |
|                                                             |                                                                                                                | 9                                                                                                                                                                           |                                      |
|                                                             | 8                                                                                                              |                                                                                                                                                                             |                                      |

| > | SE                                                                         | INIBLY                                                                                                                        | (212–H)                                                                                                                                                |                       |
|---|----------------------------------------------------------------------------|-------------------------------------------------------------------------------------------------------------------------------|--------------------------------------------------------------------------------------------------------------------------------------------------------|-----------------------|
|   | Ref.<br>No.                                                                | Part No.                                                                                                                      | Description                                                                                                                                            | No.<br>Used           |
|   | 13<br>14<br>15<br>18<br>19<br>20<br>21<br>23<br>24<br>25<br>26<br>27<br>28 | 937222<br>115688<br>115687<br>108917<br>116126<br>910792<br>915740<br>116007<br>321-4<br>3256-22<br>3296-42<br>8830<br>911910 | Key - Hi-Pro Pulley - Input Shaft Fan Knob Cable - Push Valve Screw Nut - Lock Bracket - Reservoir Bolt Washer - Flat Nut - Lock Clip Screw - Flat Hd. | 1 1 1 1 2 2 1 4 2 2 2 |
|   |                                                                            |                                                                                                                               |                                                                                                                                                        |                       |