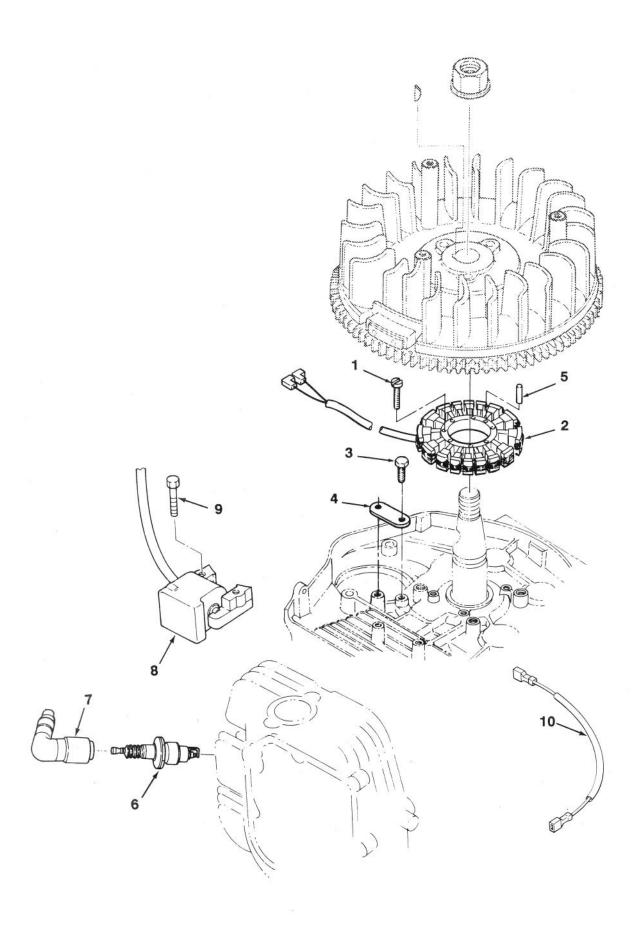

### **ELECTRICAL SYSTEM ASSEMBLY**

### **ELECTRICAL SYSTEM ASSEMBLY**

|             |                   | ELECTRICAL                                     | - 0                                       |
|-------------|-------------------|------------------------------------------------|-------------------------------------------|
| Ref.<br>No. | Part No.          | Description                                    | No.<br>Used                               |
| 1           | 104962            | Battery                                        |                                           |
| *           | 105842            | (212-5)<br>Battery                             | 1                                         |
| 2           | 79-0500           | (212-H)<br>Harness Wire                        | 1                                         |
| 3           | 106948            | (Incl. Ref. #14, 41 & 46)<br>Tray - Battery    | 1                                         |
| 4           | 109547            | Hook                                           | 1<br>2<br>1<br>1<br>1<br>2<br>4<br>2<br>1 |
| 5<br>7      | 117316<br>111076  | Hold-Down - Battery<br>Wire - Solenoid/Battery | 1                                         |
| 8           | 112757<br>321-4   | Wire - Solenoid/Starter<br>Bolt                | 1 2                                       |
| 10          | 3256-22           | Washer                                         | 4                                         |
| 11<br>14    | 3217-5<br>120930  | Nut<br>Holder – Fuse                           | 1                                         |
| 15<br>18    | 114721<br>38-1420 | Tube - Drain<br>Switch - Seat                  | 1                                         |
| 22          | 116338            | Switch - Ignition                              |                                           |
| 23          | 116738            | (Incl. Ref. #31-32)<br>Key - Ignition          | 1 2                                       |
| 24          | 102138            | Switch - Light<br>(Incl. Ref. #64 & 65)        | 1                                         |
| 25          | 920262            | Washer - Special                               | 1 1 1                                     |
| 26<br>27    | 920259<br>100571  | Washer - Special<br>Tie - Cable                |                                           |
| 28          | 109553            | Cover - Battery Terminal                       | 1                                         |
|             |                   |                                                |                                           |
|             |                   |                                                |                                           |
|             |                   |                                                |                                           |
|             |                   |                                                |                                           |
|             |                   |                                                |                                           |
|             |                   |                                                |                                           |
|             |                   |                                                |                                           |
|             |                   |                                                |                                           |
|             |                   |                                                |                                           |
|             |                   |                                                |                                           |
|             |                   |                                                |                                           |
|             |                   |                                                |                                           |
|             |                   |                                                |                                           |
|             |                   |                                                |                                           |
|             |                   |                                                |                                           |
| . 8         |                   |                                                |                                           |
|             |                   |                                                |                                           |
|             |                   |                                                |                                           |
|             |                   |                                                |                                           |
|             |                   |                                                |                                           |
|             |                   |                                                |                                           |

| les i                                                                                                                          | ,                                                                                                                                                                                                                                                           |                                                                                                                                                                                                                                                                                                                                |                                     |
|--------------------------------------------------------------------------------------------------------------------------------|-------------------------------------------------------------------------------------------------------------------------------------------------------------------------------------------------------------------------------------------------------------|--------------------------------------------------------------------------------------------------------------------------------------------------------------------------------------------------------------------------------------------------------------------------------------------------------------------------------|-------------------------------------|
| Ref.<br>No.                                                                                                                    | Part No.                                                                                                                                                                                                                                                    | Description                                                                                                                                                                                                                                                                                                                    | No.<br>Used                         |
| 29<br>31<br>32<br>38<br>41<br>42<br>43<br>* * 46<br>50<br>59<br>63<br>64<br>65<br>66<br>67<br>71<br>72<br>73<br>74<br>79<br>80 | 115204<br>101884<br>920160<br>3253-3<br>105302<br>32103-22<br>109355<br>109102<br>NN10277<br>111498<br>104926<br>3023<br>78-3030<br>113179<br>102950<br>78-0020<br>78-3320<br>3253-15<br>915564<br>910948<br>915732<br>115230<br>105490<br>107831<br>116397 | Harness - Headlight Nut - Switch Washer - Lock Connector - 5 Terminal Nut - Wing Fuse - 15 Amp. Fuse - 25 Amp. Fuse - 30 Amp. Body - Connector Body - Connector Clip Switch - PTO Nut - Hex. Washer - Tab Hourmeter Clamp - Hourmeter Washer - Lock Nut - Hex. Screw Nut - Lock Switch - Clutch Clamp Socket - Connector Relay | 1 1 1 2 2 4 1 1 1 1 2 2 2 2 1 1 1 3 |