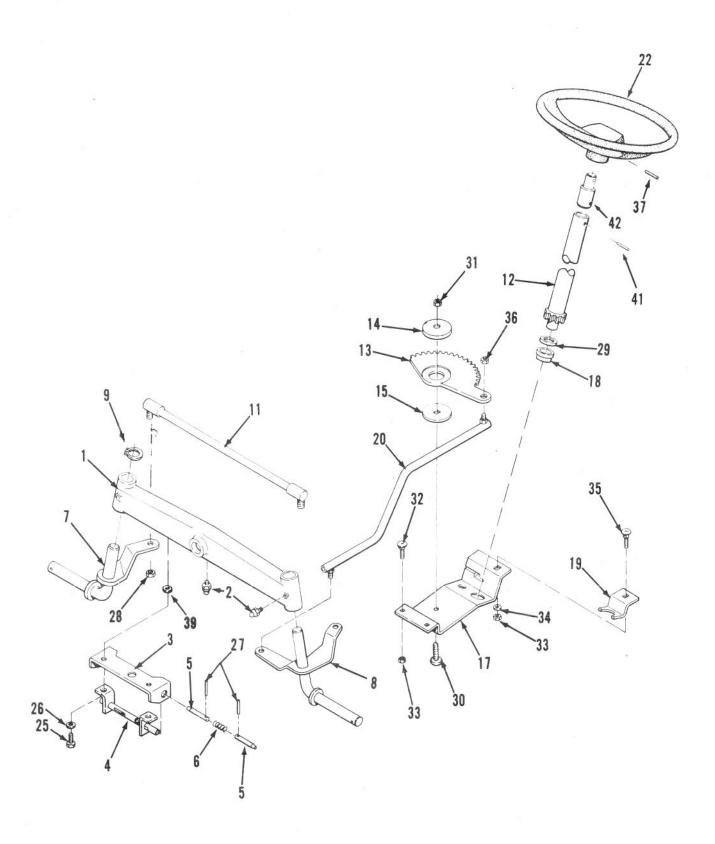

### FRONT AXLE & STEERING ASSEMBLY

### FRONT AXLE & STEERING ASSEMBLY

|                                    |                                                                                                                                     | THOIT AXEL 0                                                                                                                                                                                                                                             |             | <br>                                                   | ita Ao                                                                                                                                                                                           |                                                                                                                                                                                                                                              | Т                                     |
|------------------------------------|-------------------------------------------------------------------------------------------------------------------------------------|----------------------------------------------------------------------------------------------------------------------------------------------------------------------------------------------------------------------------------------------------------|-------------|--------------------------------------------------------|--------------------------------------------------------------------------------------------------------------------------------------------------------------------------------------------------|----------------------------------------------------------------------------------------------------------------------------------------------------------------------------------------------------------------------------------------------|---------------------------------------|
| Ref.<br>No.                        | Part No.                                                                                                                            | Description                                                                                                                                                                                                                                              | No.<br>Used | Ref.<br>No.                                            | Part No.                                                                                                                                                                                         | Description                                                                                                                                                                                                                                  | No.<br>Used                           |
| No.  1 2 3 4 5 6 7 8 9 11 12 13 14 | Part No.  114385 302-5 112847 113044 113030 111531 111406 111409 32120-93 112981 111413 111417 111418 111419 78-1991 78-3221 110391 | Axle - Front Fitting - Grease Bracket - Support Tube Pin Spring Spindle - R.H. Spindle - L.H. Ring - Retaining Rod - Tie Shaft - Pinion Gear - Sector Bushing - Eccentric Washer Bracket - Steering Gear (212-5) Bracket - Steering Gear (212-H) Bushing |             | No. 19<br>20<br>22<br>25<br>26<br>27<br>28<br>29<br>30 | 111422<br>111423<br>78-3100<br>322-4<br>3253-4<br>32121-103<br>915001<br>3765<br>3231-28<br>108881<br>3230-22<br>3229-29<br>3256-23<br>3230-2<br>915002<br>933272<br>2844<br>32121-111<br>116480 | Retainer Rod - Drag Link Wheel - Steering Screw - Cap Hex. Hd. Washer - Lock Pin - Spirol Nut - Lock Washer - Shim (.050") Bolt Nut - Lock Bolt Nut - Lock Washer Bolt Nut - Lock Pin - Spirol Washer - Special Pin - Spirol Coupler - Shaft | 1 1 1 2 2 2 2 A/R 1 1 2 3 1 1 2 1 1 1 |
|                                    |                                                                                                                                     |                                                                                                                                                                                                                                                          | 8.0         |                                                        |                                                                                                                                                                                                  |                                                                                                                                                                                                                                              |                                       |

<sup>\*</sup>Not Illustrated