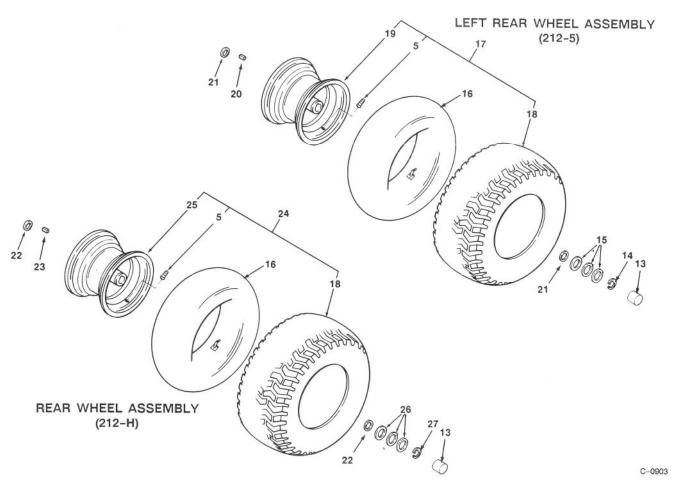

#### WHEEL & TIRE ASSEMBLY

## WHEEL & TIRE ASSEMBLY

|             |                                                                                                                   | VVIILLE     |             |             |                                                                                |             |             |
|-------------|-------------------------------------------------------------------------------------------------------------------|-------------|-------------|-------------|--------------------------------------------------------------------------------|-------------|-------------|
| Ref.<br>No. | Part No.                                                                                                          | Description | No.<br>Used | Ref.<br>No. |                                                                                | Description | No.<br>Used |
|             | Part No.  109154 100079 116883  116884 5108 109500 116885  116887 1278 5210 109262 3272-17 109261 32151-48 109262 |             | No.         | Ref.        | Part No.  105450 116879  116880 116881  1120 1278 920251 5-1336 116892  116893 |             |             |