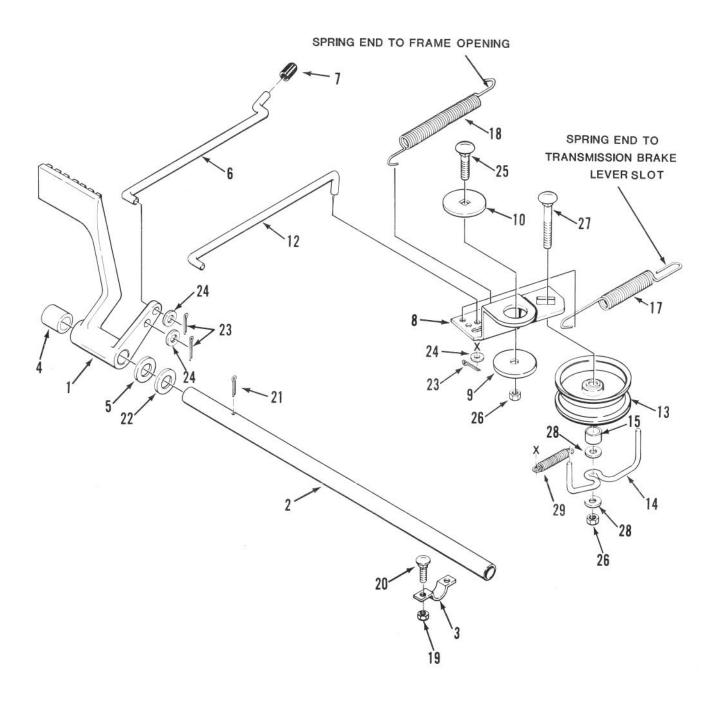

## BRAKE & IDLER ASSEMBLY (212-5)

BRAKE & IDLER ASSEMBLY (212-5)

| 160 |                                                                         |                                                                                                                                          | BRAKE & IDL                                                                                                                                                                      | EH                                      | A |
|-----|-------------------------------------------------------------------------|------------------------------------------------------------------------------------------------------------------------------------------|----------------------------------------------------------------------------------------------------------------------------------------------------------------------------------|-----------------------------------------|---|
|     | Ref.<br>No.                                                             | Part No.                                                                                                                                 | Description                                                                                                                                                                      | No.<br>Used                             |   |
|     | 1<br>2<br>3<br>4<br>5<br>6<br>7<br>8<br>9<br>10<br>12<br>13<br>14<br>15 | 111436<br>111437<br>106288<br>110015<br>111712<br>112984<br>111439<br>114859<br>111418<br>111419<br>113129<br>111442<br>111443<br>104525 | Pedal - Brake/Idler Shaft - Pedal Clamp - Shaft Spacer Washer - Wave Rod - Lock Grip Arm - Idler Bushing - Eccentric Washer Rod - Brake/Idler Pulley - Idler Guide - Belt Spacer | 1 1 2 1 1 1 1 1 1 1 1 1 1 1 1 1 1 1 1 1 |   |

| SEMBLY (212-5)                                                             |                                                                                                                                        |                                                                                                                                                                       |                                 |
|----------------------------------------------------------------------------|----------------------------------------------------------------------------------------------------------------------------------------|-----------------------------------------------------------------------------------------------------------------------------------------------------------------------|---------------------------------|
| Ref.<br>No.                                                                | Part No.                                                                                                                               | Description                                                                                                                                                           | No.<br>Used                     |
| 17<br>18<br>19<br>20<br>21<br>22<br>23<br>24<br>25<br>26<br>27<br>28<br>29 | 111445<br>111446<br>3296-29<br>3230-16<br>3272-16<br>920215<br>3272-6<br>3256-23<br>3231-25<br>3296-39<br>3231-33<br>3256-24<br>116150 | Spring - Brake Spring - Idler Nut - Lock Bolt - Carriage Pin - Cotter Washer Pin - Cotter Washer Bolt - Carriage Nut - Lock Bolt - Carriage Washer Spring - Extension | 1 1 4 4 4 1 1 1 3 3 3 1 2 1 2 1 |