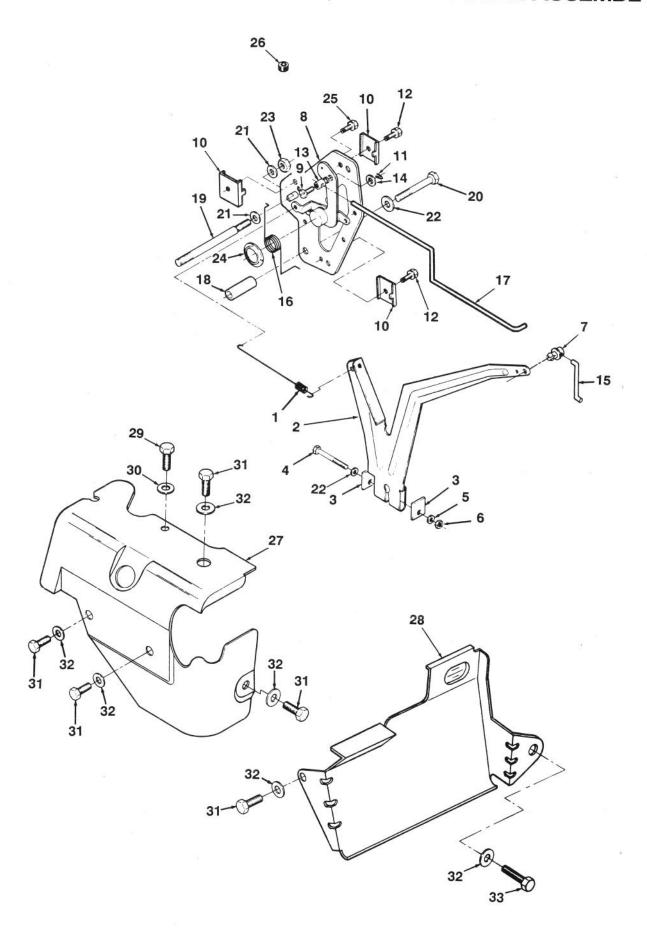

-----|----------------------------------------------------------------|----------------------------------------------------------------------------------------------------------------------|-------------|--|--|--|--|--|
| Ref.<br>No.                      | Part No.                                                       | Description                                                                                                          | No.<br>Used |  |  |  |  |  |
| 10<br>11<br>12<br>13<br>14<br>16 | NN10812<br>82-1350<br>NN10702<br>NN10700<br>NN10799<br>79-5910 | Clamp - Hose Washer - Flat Screw - Cap Hex. Hd. Knob Cover - Air Cleaner Kit - Air Cleaner (Incl. Ref. #2-8 & 13-15) | 2 2 2 2 1 1 |  |  |  |  |  |

<sup>\*</sup>Not Illustrated

# 12HP ENGINE GOVERNOR LINKAGE & COVER ASSEMBLY



#### 12HP ENGINE GOVERNOR LINKAGE & COVER ASSEMBLY

| 12                                                                                        | HP EN                                                                                                                                                                                   | GINE GOVERNO                                                                                                                                                                                                                                                                                          | )K LI                                                                             |
|-------------------------------------------------------------------------------------