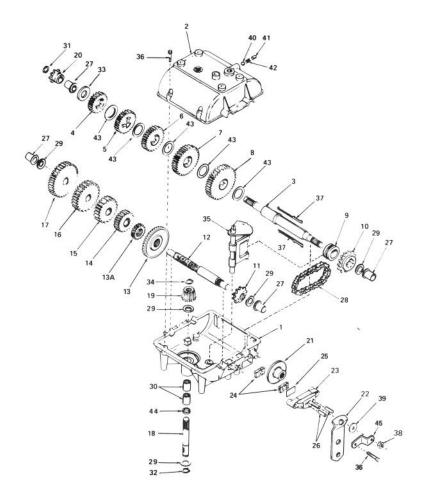

## **TRANSMISSION MODEL 770A**

| Ref.<br>No. | Part No. | Description             | No.<br>Used | Ref.<br>No. | Part No. | Description                 | No.<br>Used |
|-------------|----------|-------------------------|-------------|-------------|----------|-----------------------------|-------------|
| 1           | 770061   | Case — Transmission     | 1           | 24          | 790006   | Pad — Brake                 | 1           |
| 2           | 772083   | Cover — Transmission    | 1           | 25          | 790007   | Plate — Brake Pad           | 1           |
| 3           | 776161   | Shaft — Output & Brake  | 1           | 26          | 786026   | Pin — Dowel                 | 1           |
| 4           | 778121A  | Gear — Spur (20 teeth)  | 1           | 27          | 780105A  | Bushing — Flanged           | 1           |
| 5           | 778122A  | Gear — Spur (22 teeth)  | 1           | 28          | 786081   | Chain Roller (No. 41 chain, |             |
| 6           | 778123A  | Gear — Spur (25 teeth)  | 1           |             |          | 24 links)                   | 1           |
| 7           | 778124A  | Gear — Spur (30 teeth)  | 1           | 29          | 780072   | Race — Thrust               | 1           |
| 8           | 778125   | Gear — Spur (35 teeth)  | 1           | 30          | 780086   | Bearing — Needle            | 1           |
| 9           | 784266   | Collar — Shift          | 1           | 31          | 792072   | Ring — Retaining            | 1           |
| 10          | 786083   | Sprocket (18 teeth)     | 1           | 32          | 792035   | Ring — Retaining            | 1           |
| 11          | 786082   | Sprocket (9 teeth)      | 1           | 33          | 780109   | Washer                      | 1           |
| 12          | 776134   | Shaft — Counter         | 1           | 34          | 788040   | Ring — Retaining            | 1           |
| 13          | 778137A  | Gear — Bevel (42 teeth) | 1           | 35          | 784267   | Rod & Fork Assy. — Shift    | 1           |
| 13A         | 778136   | Gear — Spur (15 teeth)  | 1           | 36          | 792073   | Screw — Hex. Hd.            | 1           |
| 14          | 778126A  | Gear — Spur (20 teeth)  | 1           | 37          | 792089A  | Key                         | 1           |
| 15          | 778127A  | Gear — Spur (25 teeth)  | 1           | 38          | 792075   | Nut — Lock                  | 1           |
| 16          | 778128A  | Gear — Spur (28 teeth)  | 1           | 39          | 792076   | Washer — Flat               | 1           |
| 17          | 778129A  | Gear — Spur (30 teeth)  | 1           | 40          | 792077   | Ball — Steel                | 1           |
| 18          | 776135   | Shaft — Input           | 1           | 41          | 792078   | Screw — Set                 | 1           |
| 19          | 778113A  | Bevel Pinion — Input    | 1           | 42          | 792079   | Spring                      | 1           |
| 20          | 786048   | Sprocket (8 teeth)      | 1           | 43          | 780108   | Washer — Thrust             | 1           |
| 21          | 790003   | Disk — Brake            | 1           | 44          | 792001   | Ring — Square Cut           | 1           |
| 22          | 790013   | Lever — Brake           | 1           | 45          | 786086   | Bracket — Brake Lever       | 1           |
| 23          | 790025   | Holder — Brake Pad      | 1           |             |          |                             |             |

C-0432-89