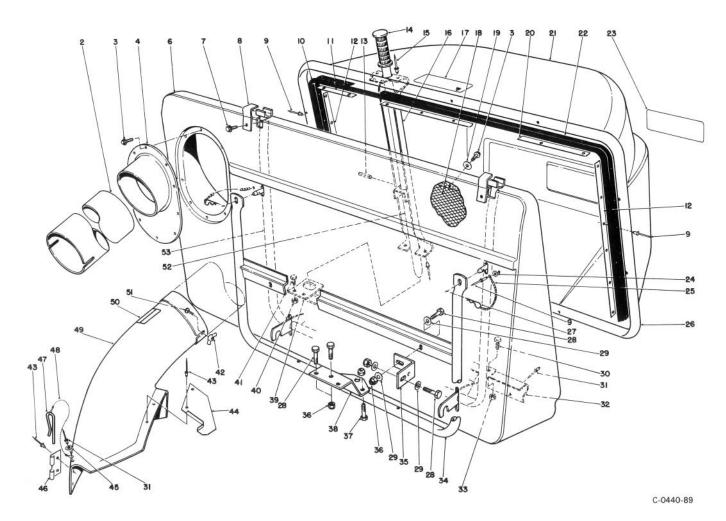

## **ENGINE ASSEMBLY**

| Ref.<br>No. | Part No.           | Description                                       | No.<br>Used                          |
|-------------|--------------------|---------------------------------------------------|--------------------------------------|
| 1           | 3218-1             | Nut — Hex Jam                                     | 2                                    |
| 2           | 3253-3             | Washer — Lock                                     | 2<br>4<br>1<br>1<br>1<br>1<br>1<br>1 |
| 3           | 47-1910            | Solenoid                                          | 1                                    |
| 4           | 39-6520            | Module — Interlock                                | 1                                    |
| 5           | 57-4060            | Retainer — Tank (Front)                           | 1                                    |
| 6           | 56-7050            | Tank — Gas                                        | 1                                    |
| 7           | 55-3570            | Gas Cap Assembly                                  | 1                                    |
| 8           | 57-4070            | Retainer — Tank (Rear)                            | 1                                    |
| 123456789*  |                    | Engine — 8 H.P. (Model 56150)<br>Engine — 12 H.P. | 1                                    |
|             |                    | (Model 56175)                                     | 1                                    |
| 10          | 2210-249           | Clamp — Casing                                    | 1                                    |
| 11          | 2210-248           | Screw — Hex Hd.                                   | 1                                    |
| 12<br>13    | 2412-98            | Clamp — Fuel Line                                 | 2                                    |
| 13          | 47-2986            | Line — Fuel (Model 56150)                         | 1                                    |
| *           | 47-2961            | Line — Fuel (Model 56175)                         | 1                                    |
| 14          | 62-5490            | Support — Fuel Line                               | 1                                    |
| 15          | 322-7              | Capscrew — Hex Hd.                                | 4                                    |
| 16          | 57-4150            | Cover — Protective                                | 1                                    |
| 17          | 3296-29            | Nut — Lock                                        | 1                                    |
| 18          | 2412-68            | Clamp                                             |                                      |
| 19          | 322-4              | Screw — Hex Hd.                                   | 2                                    |
| 20          | 47-1410            | Belt — Traction Drive                             |                                      |
| 21<br>22    | 47-1960            | Pulley — Engine                                   | 11                                   |
| 22          | 3256-25            | Washer — Flat                                     |                                      |
| 23          | 3253-22            | Washer — Lock                                     |                                      |
| 24          | 62-3760            | Capscrew — Hex Hd.                                |                                      |
| 25          | 237-143            | O-Ring                                            | 2                                    |
| 26<br>27    | 56-7710<br>56-2540 | Hold Down — Battery                               | 1121114111211111211                  |
| 21          | 50-2540            | Tube — Battery Vent                               |                                      |

| Ref.<br>No. | Part No. | Description                  | No.<br>Used                          |
|-------------|----------|------------------------------|--------------------------------------|
| 28          | 62-4300  | Pad — Anti Skid              | 1                                    |
| 29          | 56-7700  | Battery — 12V                | 1                                    |
| 30          | 3254-2   | Washer — Lock External Tooth | 1 1                                  |
| 31          | 32104-82 | Screw — Hex Hd. Self Tapping | 1<br>1<br>2<br>2<br>6<br>1           |
| 32          | 56-7720  | Post — Battery               | 1                                    |
| 33          | 32103-12 | Nut — Wing                   | 1                                    |
| 34          | 32152-4  | Nut — Lock                   | 2                                    |
| 35          | 321-3    | Screw — Hex Hd.              | 2                                    |
| 36          | 32103-22 | Nut — Wing                   | 2                                    |
| 37          | 218-560  | Cap — Battery                | 6                                    |
| 38          | 28-8080  | Boot — Terminal              | 1                                    |
| 39          | 57-4040  | Bracket — Tank (Front)       |                                      |
|             |          | (Model 56150)                | 1                                    |
| *           | 63-5570  | Bracket — Tank (Front)       |                                      |
|             |          | (Model 56175)                |                                      |
| 40          | 2811-10  | Elbow — 90° Street           | 1                                    |
| 41          | 57-4050  | Bracket — Tank (Rear)        |                                      |
| *           |          | (Model 56150)                | 1                                    |
| *           | 63-5560  | Bracket — Tank (Rear)        |                                      |
|             |          | (Model 56175)                | 1                                    |
| 42          | 3256-23  | Washer — Flat                | 2                                    |
| 43          | 322-2    | Screw — Hex Hd.              | 1                                    |
| 44          | 32107-11 | Nut — Square                 | 2                                    |
| 45          | 3274-51  | Screw — Hex Hd.              | 2                                    |
| 46          | 56-7690  | Wiring Harness               | 1                                    |
| 47          | 56-7660  | Wiring Harness — Starter     | 1                                    |
| 48          | 56-7670  | Cable — Battery Positive     | 1<br>2<br>1<br>2<br>1<br>1<br>1<br>1 |
| 49          | 56-7870  | Cable — Battery Negative     | 1                                    |
| 12.         | 3290-378 | Cable Tie                    | 1                                    |

C-0434-89