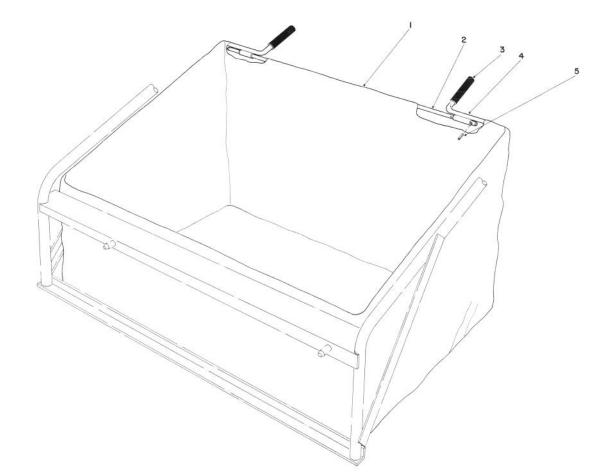

### **MOWER ASSEMBLY**

| Ref.<br>No. | Part No. | Description               | No.<br>Used | Ref.<br>No. | Part No. | Description                 | No.<br>Used |
|-------------|----------|---------------------------|-------------|-------------|----------|-----------------------------|-------------|
| 1           | 47-1180  | Bracket — Engagement      | 1           | 26          | 3296-39  | Nut – Lock                  | 2           |
| 2           | 47-1140  | Retainer — Spring Top     | 2           | 27          | 3256-24  | Washer — Plain              | 2           |
| 3           | 47-0960  | Spring — Compression      | 1           | 28          | 61-9760  | Wheel                       | 2           |
| 4           | 47-1200  | Shaft — Adjusting         | 1 1         | 29          | 56-6590  | Wheel Bolt                  | 2           |
| 5           | 47-1230  | Pin — Clevis              | 1           | 30          | 47-7240  | Decal — Deck                |             |
| 6           | 47-0210  | Pad — Brake               | 1           | 31          | 3272-6   | Cotter Pin                  | 2           |
| 7           | 3295-43  | Rivet                     | 2           | 32          | 7-3522   | Anti-Scalp Cup              |             |
| 8           | 321-4    | Capscrew                  | 5           | 33          | 33-4750  | Blade                       | 1 1         |
| 9           | 47-1670  | Pin — Clevis              | 1 1         | 34          | 47-0090  | Spindle Shaft               | 1 1         |
| 10          | 28-8010  | Spring — Torsion          | 1 1         | 35          | 47-0110  | Spacer — Spindle            | 1           |
| 11          | 44-5930  | Deflector Assembly        |             | 36          | 32120-11 |                             | 1           |
|             |          | (Incl. Ref. #12)          | 1           | 37          | 56-7030  | Spindle Body                | 1 1         |
| 12          | 54-9220  | Decal — Deflector Caution |             | 38          | 283-2    | Pin Clevis                  | 2           |
| 13          | 44-5720  | Baffle Deck               | 1 1         | 39          | 32151-57 | Ring — Retaining External   | 2           |
| 14          | 3256-23  | Washer — Plain            | 4           | 40          | 47-1240  | Channel — Deck Engagement   |             |
| 15          | 3296-29  | Nut – Lock                | 10          | 41          | 47-1600  | Cutter Deck                 | 1           |
| 16          | 322-4    | Capscrew                  | 10          | 42          | 47-1900  | Spacer — Deck Brake Support | 2           |
| 17          | 28-7350  | Pivot Post                | 1           | 43          | 32120-18 |                             | 2           |
| 18          | 47-1350  | Pulley                    | 11          | 44          | 47-1610  | Support Deck Brake Assembly | -           |
| 19          | 17-0980  | Nut — Special             | 2           |             |          | (Incl. Ref. #6 & 7)         | 1           |
| 20          | 47-1420  | V-Belt                    | 1 1         | 45          | 40-6230  | Spring — Torsional          | 1           |
| 21          | 32153-2  | Nut – Lock                | 1 1         | 46          | 47-1150  | Hub — Adjusting             | 1           |
| 22          | 251-297  | Bearing                   | 2           | 47          | 3218-3   | Nut — Jam                   | 1           |
| 23          | 47-0100  | Spacer — Bearing          |             | 48          | 47-1130  | Rod — Adjusting             | 1           |
| 24          | 60-9730  | Guide — Belt              | 2           | 49          | 26-8940  | Spacer                      | 1 1         |
| 25          | 32128-10 | Nut — Locking Flange      | 5           | 1.1         |          |                             |             |

C-0438-89