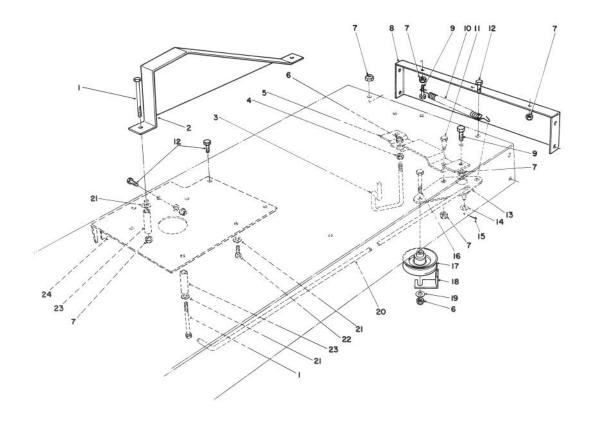

#### FRONT TOWER ASSEMBLY

| Ref.<br>No. | Part No. | Description                 | No.<br>Used | Ref.<br>No. | Part No. | Description             | No.<br>Used |
|-------------|----------|-----------------------------|-------------|-------------|----------|-------------------------|-------------|
| 1           | 66-6710  | Decal — Toro 832            | 1           | 12          | 3272-6   | Cotter Pin              | 1           |
| *           | 66-6720  | Decal — Toro 1232           | 1           | 13          | 3256-23  | Washer — Flat           | 12          |
| 2           | 5-2490   | Bolt — Shoulder             | 4           | 14          | 322-3    | Capscrew                | 6           |
| 3           | 3-3287   | Spacer — Rubber             | 4           | 15          | 47-1440  | Tread — Foot            | 2           |
| 4           | 56-7130  | Tower — Front               | 1           | 16          | 47-0940  | Footrest — L.H.         | 1           |
| 5           | 32104-76 | Screw — Self Tap Acorn Head | 9           | 17          | 32152-4  | Nut — Lock              | 2           |
| 6           | 56-7170  | Guide — Steering Shaft      | 1           | 18          | 3256-22  | Washer — Plain          | 2           |
| 7           | 56-7140  | Tower — Rear                | 1           | 19          | 47-2060  | Bracket — Parking Brake | 1           |
| 8           | 56-7810  | Decal — Parking Brake       | 1           | 20          | 283-52   | Clevis Pin              | 1           |
| 9           | 47-1290  | Parking Brake               | 1           | 21          | 321-3    | Capscrew                | 2           |
| 10          | 3296-29  | Nut – Lock                  | 14          | 22          | 47-0930  | Footrest — R.H.         | 1           |
| 11          | 3256-24  | Washer — Flat Plain         | 1           | *           | 12-8829  | Loose Parts             | 1           |
|             |          |                             |             |             |          |                         |             |

## **STEERING WHEEL & LINKAGE ASSEMBLY**

| 49-3240<br>3290-413<br>66-6910<br>32121-78<br>61-4300<br>3296-29<br>66-6740<br>56-7400<br>56-7400 | Steering Wheel Assembly<br>(Incl. Ref. #3)<br>Washer — Belleville<br>Insert — Steering Wheel<br>Pin — Roll<br>Spacer — Pivot<br>Nut — Lock<br>Cover — Steering Shaft<br>Arm — Lever, Height of Cut | 1<br>14<br>1<br>1<br>10<br>1<br>1<br>1                                                                                                                                                                                                                                                                                                                                                 |
|---------------------------------------------------------------------------------------------------|----------------------------------------------------------------------------------------------------------------------------------------------------------------------------------------------------|----------------------------------------------------------------------------------------------------------------------------------------------------------------------------------------------------------------------------------------------------------------------------------------------------------------------------------------------------------------------------------------|
| 66-6910<br>32121-78<br>61-4300<br>3296-29<br>66-6740<br>56-7400                                   | Washer — Belleville<br>Insert — Steering Wheel<br>Pin — Roll<br>Spacer — Pivot<br>Nut — Lock<br>Cover — Steering Shaft<br>Arm — Lever, Height of Cut                                               | 14<br>1<br>1<br>10<br>1                                                                                                                                                                                                                                                                                                                                                                |
| 66-6910<br>32121-78<br>61-4300<br>3296-29<br>66-6740<br>56-7400                                   | Insert — Steering Wheel<br>Pin — Roll<br>Spacer — Pivot<br>Nut — Lock<br>Cover — Steering Shaft<br>Arm — Lever, Height of Cut                                                                      | 1<br>1<br>10<br>1                                                                                                                                                                                                                                                                                                                                                                      |
| 32121-78<br>61-4300<br>3296-29<br>66-6740<br>56-7400                                              | Pin — Roll<br>Spacer — Pivot<br>Nut — Lock<br>Cover — Steering Shaft<br>Arm — Lever, Height of Cut                                                                                                 | 10<br>1                                                                                                                                                                                                                                                                                                                                                                                |
| 61-4300<br>3296-29<br>66-6740<br>56-7400                                                          | Spacer — Pivot<br>Nut — Lock<br>Cover — Steering Shaft<br>Arm — Lever, Height of Cut                                                                                                               | 10<br>1                                                                                                                                                                                                                                                                                                                                                                                |
| 3296-29<br>66-6740<br>56-7400                                                                     | Nut — Lock<br>Cover — Steering Shaft<br>Arm — Lever, Height of Cut                                                                                                                                 | 10<br>1                                                                                                                                                                                                                                                                                                                                                                                |
| 66-6740<br>56-7400                                                                                | Cover — Steering Shaft<br>Arm — Lever, Height of Cut                                                                                                                                               | 1                                                                                                                                                                                                                                                                                                                                                                                      |
| 56-7400                                                                                           | Arm — Lever, Height of Cut                                                                                                                                                                         | 1                                                                                                                                                                                                                                                                                                                                                                                      |
|                                                                                                   |                                                                                                                                                                                                    | 1                                                                                                                                                                                                                                                                                                                                                                                      |
| 56-7840 l                                                                                         | Dead Deal F                                                                                                                                                                                        |                                                                                                                                                                                                                                                                                                                                                                                        |
|                                                                                                   |                                                                                                                                                                                                    | 1                                                                                                                                                                                                                                                                                                                                                                                      |
| 63-5630                                                                                           |                                                                                                                                                                                                    |                                                                                                                                                                                                                                                                                                                                                                                        |
|                                                                                                   | (Incl. Ref. #11-13)                                                                                                                                                                                | 1                                                                                                                                                                                                                                                                                                                                                                                      |
|                                                                                                   |                                                                                                                                                                                                    | 1<br>3<br>1<br>1<br>2<br>1<br>1<br>1                                                                                                                                                                                                                                                                                                                                                   |
|                                                                                                   |                                                                                                                                                                                                    | 1                                                                                                                                                                                                                                                                                                                                                                                      |
| 3254-5                                                                                            | Washer — Lock, Int. Tooth                                                                                                                                                                          | 1                                                                                                                                                                                                                                                                                                                                                                                      |
|                                                                                                   |                                                                                                                                                                                                    | 1                                                                                                                                                                                                                                                                                                                                                                                      |
|                                                                                                   |                                                                                                                                                                                                    | 2                                                                                                                                                                                                                                                                                                                                                                                      |
|                                                                                                   |                                                                                                                                                                                                    | 1                                                                                                                                                                                                                                                                                                                                                                                      |
|                                                                                                   | Bracket — Mounting, Switch                                                                                                                                                                         | 1                                                                                                                                                                                                                                                                                                                                                                                      |
|                                                                                                   | Switch — Deck (Incl. Ref. #11)                                                                                                                                                                     | 1                                                                                                                                                                                                                                                                                                                                                                                      |
| 32104-76                                                                                          | Screw — Self Tapping,<br>Acorn Head                                                                                                                                                                | 2                                                                                                                                                                                                                                                                                                                                                                                      |
| 56-7220                                                                                           | Control — Throttle<br>(Incl. Ref. #37)                                                                                                                                                             |                                                                                                                                                                                                                                                                                                                                                                                        |
| 322-4                                                                                             | Internet water and the second                                                                                                                                                                      | 5                                                                                                                                                                                                                                                                                                                                                                                      |
| 2412-68                                                                                           | Clamp                                                                                                                                                                                              | 1<br>5<br>3                                                                                                                                                                                                                                                                                                                                                                            |
|                                                                                                   | 33-5630<br>218-461<br>38-8360<br>3254-5<br>36-7820<br>3290-307<br>36-6780<br>36-7150<br>36-7150<br>36-740<br>32104-76<br>36-7220<br>322-4                                                          | 33-5630Switch — Ignition<br>(Incl. Ref. #11-13)218-461Nut — Lock38-8360Key3254-5Washer — Lock, Int. Tooth36-7820Decal — Ignition & Throttle3290-307Hairpin — Cotter36-6780Decal — Shift Pattern36-7150Bracket — Mounting, Switch36-7640Switch — Deck (Incl. Ref. #11)32104-76Screw — Self Tapping,<br>Acorn Head36-7220Control — Throttle<br>(Incl. Ref. #37)322-4Screw — Cap, Hex Hd. |

| 24<br>25<br>26<br>27<br>28<br>29<br>30<br>31<br>5<br>32<br>6<br>33<br>34<br>5                                                                                                              | 321-3<br>3256-23<br>28-0540<br>47-1850<br>47-1840<br>3272-6<br>322-5<br>32151-61<br>56-7360<br>63-5830<br>56-7300<br>56-7300 | Screw — Cap, Hex Hd.<br>Washer — Flat<br>Bolt — Shoulder<br>Lever — Height of Cut<br>Bracket — Height of Cut<br>Pin — Cotter<br>Screw — Cap, Hex Hd.<br>Ring — Retaining<br>Bracket — Height of Cut<br>Engagement<br>Link — Deck Suspension<br>Body — Seat | 2<br>8<br>1<br>1<br>2<br>5<br>2<br>1<br>2<br>1<br>1<br>2<br>1<br>1<br>2<br>1<br>1 |
|--------------------------------------------------------------------------------------------------------------------------------------------------------------------------------------------|------------------------------------------------------------------------------------------------------------------------------|------------------------------------------------------------------------------------------------------------------------------------------------------------------------------------------------------------------------------------------------------------|-----------------------------------------------------------------------------------|
| 25<br>26<br>27<br>28<br>29<br>30<br>31<br>31<br>32<br>33<br>34                                                                                                                             | 28-0540<br>47-1850<br>47-1840<br>3272-6<br>322-5<br>32151-61<br>56-7360<br>63-5830<br>56-7300                                | Washer — Flat<br>Bolt — Shoulder<br>Lever — Height of Cut<br>Bracket — Height of Cut<br>Pin — Cotter<br>Screw — Cap, Hex Hd.<br>Ring — Retaining<br>Bracket — Height of Cut<br>Engagement<br>Link — Deck Suspension                                        | 8<br>1<br>1<br>2<br>5<br>2                                                        |
| 26       2         27       2         28       2         30       3         31       5         32       6         33       5         34       5                                            | 47-1850<br>47-1840<br>3272-6<br>322-5<br>32151-61<br>56-7360<br>63-5830<br>56-7300                                           | Lever — Height of Cut<br>Bracket — Height of Cut<br>Pin — Cotter<br>Screw — Cap, Hex Hd.<br>Ring — Retaining<br>Bracket — Height of Cut<br>Engagement<br>Link — Deck Suspension                                                                            | 1<br>1<br>2<br>5<br>2                                                             |
| 27 28 29 29 30 31 8<br>32 6<br>33 5<br>34 5                                                                                                                                                | 47-1840<br>3272-6<br>322-5<br>32151-61<br>56-7360<br>63-5830<br>56-7300                                                      | Bracket — Height of Cut<br>Pin — Cotter<br>Screw — Cap, Hex Hd.<br>Ring — Retaining<br>Bracket — Height of Cut<br>Engagement<br>Link — Deck Suspension                                                                                                     |                                                                                   |
| 28<br>29<br>30<br>31<br>32<br>33<br>34<br>5<br>5<br>5<br>5<br>5<br>5<br>5<br>5<br>5<br>5<br>5<br>5<br>5<br>5<br>5<br>5<br>5                                                                | 3272-6<br>322-5<br>32151-61<br>56-7360<br>63-5830<br>56-7300                                                                 | Bracket — Height of Cut<br>Pin — Cotter<br>Screw — Cap, Hex Hd.<br>Ring — Retaining<br>Bracket — Height of Cut<br>Engagement<br>Link — Deck Suspension                                                                                                     |                                                                                   |
| 29<br>30<br>31<br>32<br>33<br>34<br>5                                                                                                                                                      | 322-5<br>32151-61<br>56-7360<br>63-5830<br>56-7300                                                                           | Pin — Cotter<br>Screw — Cap, Hex Hd.<br>Ring — Retaining<br>Bracket — Height of Cut<br>Engagement<br>Link — Deck Suspension                                                                                                                                |                                                                                   |
| 30         31         5           31         5         5           32         6         33         5           33         5         5         5           34         5         5         5 | 32151-61<br>56-7360<br>63-5830<br>56-7300                                                                                    | Ring — Retaining<br>Bracket — Height of Cut<br>Engagement<br>Link — Deck Suspension                                                                                                                                                                        |                                                                                   |
| 31 8<br>32 6<br>33 8<br>34 8                                                                                                                                                               | 56-7360<br>63-5830<br>56-7300                                                                                                | Ring — Retaining<br>Bracket — Height of Cut<br>Engagement<br>Link — Deck Suspension                                                                                                                                                                        |                                                                                   |
| 32 6<br>33 5<br>34 5                                                                                                                                                                       | 63-5830<br>56-7300                                                                                                           | Bracket — Height of Cut<br>Engagement<br>Link — Deck Suspension                                                                                                                                                                                            | 1 2                                                                               |
| 33 8<br>34 8                                                                                                                                                                               | 56-7300                                                                                                                      | Engagement<br>Link — Deck Suspension                                                                                                                                                                                                                       | 1 2                                                                               |
| 33 8<br>34 8                                                                                                                                                                               | 56-7300                                                                                                                      |                                                                                                                                                                                                                                                            | 2                                                                                 |
| 34 5                                                                                                                                                                                       |                                                                                                                              |                                                                                                                                                                                                                                                            | 1                                                                                 |
|                                                                                                                                                                                            | FC 7000                                                                                                                      |                                                                                                                                                                                                                                                            |                                                                                   |
| 00                                                                                                                                                                                         | 56-7830                                                                                                                      | Decal — Height of Cut                                                                                                                                                                                                                                      | 1                                                                                 |
| 35 2                                                                                                                                                                                       | 233-48                                                                                                                       | Knob                                                                                                                                                                                                                                                       | 2                                                                                 |
| 36 1                                                                                                                                                                                       | 19-1470                                                                                                                      | Bolt — Shoulder                                                                                                                                                                                                                                            | 1                                                                                 |
| 37 2                                                                                                                                                                                       | 233-59                                                                                                                       | Knob                                                                                                                                                                                                                                                       | 1                                                                                 |
| 38 5                                                                                                                                                                                       | 56-7540                                                                                                                      | Bell Crank — Deck Engage                                                                                                                                                                                                                                   | 1                                                                                 |
| 39 5                                                                                                                                                                                       | 56-7550                                                                                                                      | Bracket — Bell Crank                                                                                                                                                                                                                                       | 64                                                                                |
| A-0101                                                                                                                                                                                     |                                                                                                                              | Mounting                                                                                                                                                                                                                                                   | 1                                                                                 |
| 40 5                                                                                                                                                                                       | 56-7800                                                                                                                      | Decal — Instructions                                                                                                                                                                                                                                       | 1                                                                                 |
| 41 3                                                                                                                                                                                       | 322-3                                                                                                                        | Screw — Cap, Hex Hd.                                                                                                                                                                                                                                       | 2                                                                                 |
|                                                                                                                                                                                            | 3256-26                                                                                                                      | Washer — Flat                                                                                                                                                                                                                                              | 1<br>2<br>1<br>1<br>1                                                             |
| 43 5                                                                                                                                                                                       | 56-7560                                                                                                                      | Link — Bell Crank                                                                                                                                                                                                                                          | 1                                                                                 |
| 44 6                                                                                                                                                                                       | 61-4250                                                                                                                      | Lift Arm Assembly                                                                                                                                                                                                                                          | 1                                                                                 |
| 45 3                                                                                                                                                                                       | 322-9                                                                                                                        | Screw — Cap, Hex Hd.                                                                                                                                                                                                                                       | 1                                                                                 |