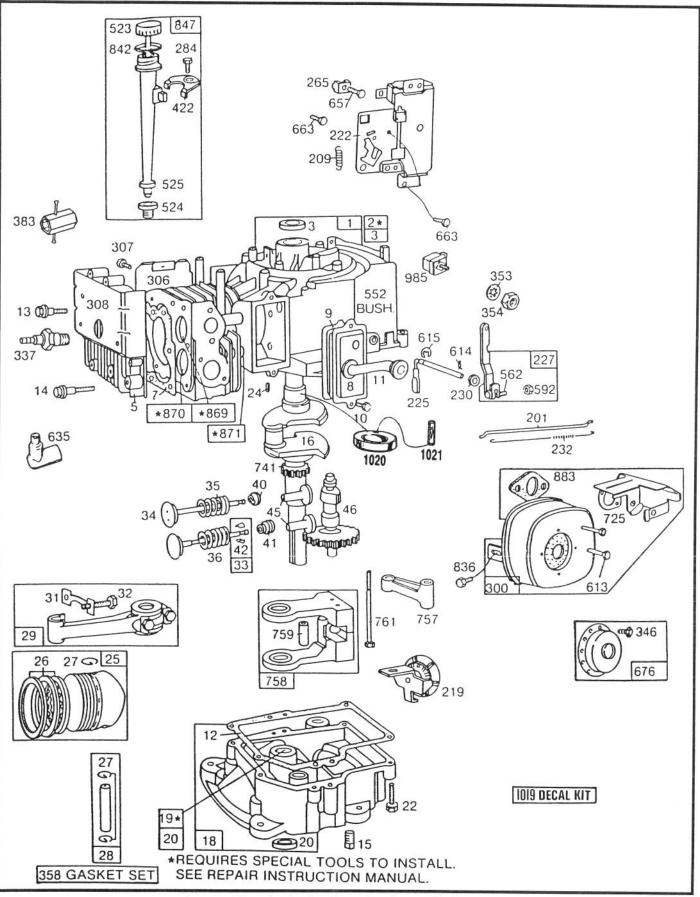

## **ENGINE ASSEMBLY**

| Ref.<br>No. | Part No.           | Description                                       | No.<br>Used                          |
|-------------|--------------------|---------------------------------------------------|--------------------------------------|
| 1           | 3218-1             | Nut — Hex Jam                                     | 2                                    |
| 2           | 3253-3             | Washer — Lock                                     | 2<br>4<br>1<br>1<br>1<br>1<br>1<br>1 |
| 3           | 47-1910            | Solenoid                                          | 1                                    |
| 4           | 39-6520            | Module — Interlock                                | 1                                    |
| 5           | 57-4060            | Retainer — Tank (Front)                           | 1                                    |
| 6           | 56-7050            | Tank — Gas                                        | 1                                    |
| 7           | 55-3570            | Gas Cap Assembly                                  | 1                                    |
| 8           | 57-4070            | Retainer — Tank (Rear)                            | 1                                    |
| 123456789*  |                    | Engine — 8 H.P. (Model 56150)<br>Engine — 12 H.P. | 1                                    |
|             |                    | (Model 56175)                                     | 1                                    |
| 10          | 2210-249           | Clamp — Casing                                    | 1                                    |
| 11          | 2210-248           | Screw — Hex Hd.                                   | 1                                    |
| 12<br>13    | 2412-98            | Clamp — Fuel Line                                 | 2                                    |
| 13          | 47-2986            | Line — Fuel (Model 56150)                         | 1                                    |
| *           | 47-2961            | Line — Fuel (Model 56175)                         | 1                                    |
| 14          | 62-5490            | Support — Fuel Line                               | 1                                    |
| 15          | 322-7              | Capscrew — Hex Hd.                                | 4                                    |
| 16          | 57-4150            | Cover — Protective                                | 1                                    |
| 17          | 3296-29            | Nut — Lock                                        | 1                                    |
| 18          | 2412-68            | Clamp                                             |                                      |
| 19          | 322-4              | Screw — Hex Hd.                                   | 2                                    |
| 20          | 47-1410            | Belt — Traction Drive                             |                                      |
| 21<br>22    | 47-1960            | Pulley — Engine                                   | 11                                   |
| 22          | 3256-25            | Washer — Flat                                     |                                      |
| 23          | 3253-22            | Washer — Lock                                     |                                      |
| 24          | 62-3760            | Capscrew — Hex Hd.                                |                                      |
| 25          | 237-143            | O-Ring                                            | 2                                    |
| 26<br>27    | 56-7710<br>56-2540 | Hold Down — Battery                               | 1121114111211111211                  |
| 21          | 50-2540            | Tube — Battery Vent                               |                                      |

| Ref.<br>No. | Part No. | Description                  | No.<br>Used                          |
|-------------|----------|------------------------------|--------------------------------------|
| 28          | 62-4300  | Pad — Anti Skid              | 1                                    |
| 29          | 56-7700  | Battery — 12V                | 1                                    |
| 30          | 3254-2   | Washer — Lock External Tooth | 1 1                                  |
| 31          | 32104-82 | Screw — Hex Hd. Self Tapping | 1<br>1<br>2<br>2<br>6<br>1           |
| 32          | 56-7720  | Post — Battery               | 1                                    |
| 33          | 32103-12 | Nut — Wing                   | 1                                    |
| 34          | 32152-4  | Nut — Lock                   | 2                                    |
| 35          | 321-3    | Screw — Hex Hd.              | 2                                    |
| 36          | 32103-22 | Nut — Wing                   | 2                                    |
| 37          | 218-560  | Cap — Battery                | 6                                    |
| 38          | 28-8080  | Boot — Terminal              | 1                                    |
| 39          | 57-4040  | Bracket — Tank (Front)       |                                      |
|             |          | (Model 56150)                | 1                                    |
| *           | 63-5570  | Bracket — Tank (Front)       |                                      |
|             |          | (Model 56175)                |                                      |
| 40          | 2811-10  | Elbow — 90° Street           | 1                                    |
| 41          | 57-4050  | Bracket — Tank (Rear)        |                                      |
| *           |          | (Model 56150)                | 1                                    |
| *           | 63-5560  | Bracket — Tank (Rear)        |                                      |
|             |          | (Model 56175)                | 1                                    |
| 42          | 3256-23  | Washer — Flat                | 2                                    |
| 43          | 322-2    | Screw — Hex Hd.              | 1                                    |
| 44          | 32107-11 | Nut — Square                 | 2                                    |
| 45          | 3274-51  | Screw — Hex Hd.              | 2                                    |
| 46          | 56-7690  | Wiring Harness               | 1                                    |
| 47          | 56-7660  | Wiring Harness — Starter     | 1                                    |
| 48          | 56-7670  | Cable — Battery Positive     | 1<br>2<br>1<br>2<br>1<br>1<br>1<br>1 |
| 49          | 56-7870  | Cable — Battery Negative     | 1                                    |
| 12.         | 3290-378 | Cable Tie                    | 1                                    |

C-0434-89