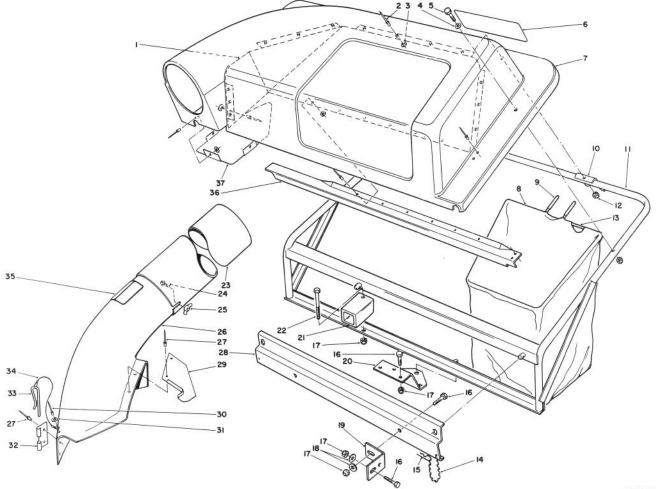

## **ENGINE ASSEMBLY**

| Ref.<br>No. | Part No.           | Description                                       | No.<br>Used                          |
|-------------|--------------------|---------------------------------------------------|--------------------------------------|
| 1           | 3218-1             | Nut — Hex Jam                                     | 2                                    |
| 2           | 3253-3             | Washer — Lock                                     | 2<br>4<br>1<br>1<br>1<br>1<br>1<br>1 |
| 3           | 47-1910            | Solenoid                                          | 1                                    |
| 4           | 39-6520            | Module — Interlock                                | 1                                    |
| 5           | 57-4060            | Retainer — Tank (Front)                           | 1                                    |
| 6           | 56-7050            | Tank — Gas                                        | 1                                    |
| 7           | 55-3570            | Gas Cap Assembly                                  | 1                                    |
| 8           | 57-4070            | Retainer — Tank (Rear)                            | 1                                    |
| 123456789*  |                    | Engine — 8 H.P. (Model 56150)<br>Engine — 12 H.P. | 1                                    |
|             |                    | (Model 56175)                                     | 1                                    |
| 10          | 2210-249           | Clamp — Casing                                    | 1                                    |
| 11          | 2210-248           | Screw — Hex Hd.                                   | 1                                    |
| 12<br>13    | 2412-98            | Clamp — Fuel Line                                 | 2                                    |
| 13          | 47-2986            | Line — Fuel (Model 56150)                         | 1                                    |
| *           | 47-2961            | Line — Fuel (Model 56175)                         | 1                                    |
| 14          | 62-5490            | Support — Fuel Line                               | 1                                    |
| 15          | 322-7              | Capscrew — Hex Hd.                                | 4                                    |
| 16          | 57-4150            | Cover — Protective                                | 1                                    |
| 17          | 3296-29            | Nut — Lock                                        | 1                                    |
| 18          | 2412-68            | Clamp                                             |                                      |
| 19          | 322-4              | Screw — Hex Hd.                                   | 2                                    |
| 20          | 47-1410            | Belt — Traction Drive                             |                                      |
| 21<br>22    | 47-1960            | Pulley — Engine                                   | 11                                   |
| 22          | 3256-25            | Washer — Flat                                     |                                      |
| 23          | 3253-22            | Washer — Lock                                     |                                      |
| 24          | 62-3760            | Capscrew — Hex Hd.                                |                                      |
| 25          | 237-143            | O-Ring                                            | 2                                    |
| 26<br>27    | 56-7710<br>56-2540 | Hold Down — Battery                               | 1121114111211111211                  |
| 21          | 50-2540            | Tube — Battery Vent                               |                                      |

| Ref.<br>No. | Part No. | Description                  | No.<br>Used                          |
|-------------|----------|------------------------------|--------------------------------------|
| 28          | 62-4300  | Pad — Anti Skid              | 1                                    |
| 29          | 56-7700  | Battery — 12V                | 1                                    |
| 30          | 3254-2   | Washer — Lock External Tooth | 1 1                                  |
| 31          | 32104-82 | Screw — Hex Hd. Self Tapping | 1<br>1<br>2<br>2<br>6<br>1           |
| 32          | 56-7720  | Post — Battery               | 1                                    |
| 33          | 32103-12 | Nut — Wing                   | 1                                    |
| 34          | 32152-4  | Nut — Lock                   | 2                                    |
| 35          | 321-3    | Screw — Hex Hd.              | 2                                    |
| 36          | 32103-22 | Nut — Wing                   | 2                                    |
| 37          | 218-560  | Cap — Battery                | 6                                    |
| 38          | 28-8080  | Boot — Terminal              | 1                                    |
| 39          | 57-4040  | Bracket — Tank (Front)       |                                      |
|             |          | (Model 56150)                | 1                                    |
| *           | 63-5570  | Bracket — Tank (Front)       |                                      |
|             |          | (Model 56175)                |                                      |
| 40          | 2811-10  | Elbow — 90° Street           | 1                                    |
| 41          | 57-4050  | Bracket — Tank (Rear)        |                                      |
| *           |          | (Model 56150)                | 1                                    |
| *           | 63-5560  | Bracket — Tank (Rear)        |                                      |
|             |          | (Model 56175)                | 1                                    |
| 42          | 3256-23  | Washer — Flat                | 2                                    |
| 43          | 322-2    | Screw — Hex Hd.              | 1                                    |
| 44          | 32107-11 | Nut — Square                 | 2                                    |
| 45          | 3274-51  | Screw — Hex Hd.              | 2                                    |
| 46          | 56-7690  | Wiring Harness               | 1                                    |
| 47          | 56-7660  | Wiring Harness — Starter     | 1                                    |
| 48          | 56-7670  | Cable — Battery Positive     | 1<br>2<br>1<br>2<br>1<br>1<br>1<br>1 |
| 49          | 56-7870  | Cable — Battery Negative     | 1                                    |
| 12.         | 3290-378 | Cable Tie                    | 1                                    |

C-0434-89