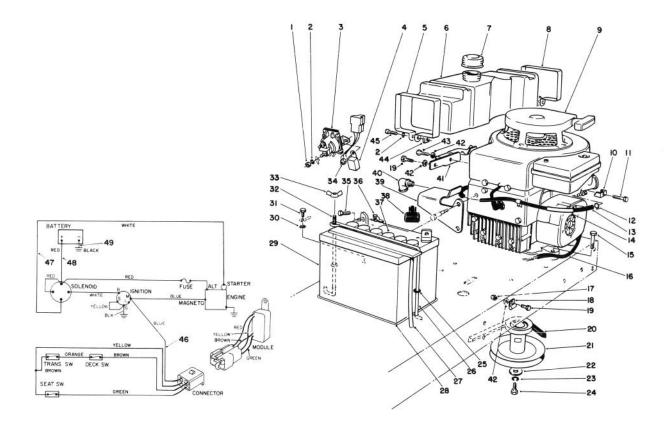

## **ENGINE ASSEMBLY**

| Ref.<br>No. | Part No.           | Description                                       | No.<br>Used                          |
|-------------|--------------------|---------------------------------------------------|--------------------------------------|
| 1           | 3218-1             | Nut — Hex Jam                                     | 2                                    |
| 2           | 3253-3             | Washer — Lock                                     | 2<br>4<br>1<br>1<br>1<br>1<br>1<br>1 |
| 3           | 47-1910            | Solenoid                                          | 1                                    |
| 4           | 39-6520            | Module — Interlock                                | 1                                    |
| 5           | 57-4060            | Retainer — Tank (Front)                           | 1                                    |
| 6           | 56-7050            | Tank — Gas                                        | 1                                    |
| 7           | 55-3570            | Gas Cap Assembly                                  | 1                                    |
| 8           | 57-4070            | Retainer — Tank (Rear)                            | 1                                    |
| 123456789*  |                    | Engine — 8 H.P. (Model 56150)<br>Engine — 12 H.P. | 1                                    |
|             |                    | (Model 56175)                                     | 1                                    |
| 10          | 2210-249           | Clamp — Casing                                    | 1                                    |
| 11          | 2210-248           | Screw — Hex Hd.                                   | 1                                    |
| 12<br>13    | 2412-98            | Clamp — Fuel Line                                 | 2                                    |
| 13          | 47-2986            | Line — Fuel (Model 56150)                         | 1                                    |
| *           | 47-2961            | Line — Fuel (Model 56175)                         | 1                                    |
| 14          | 62-5490            | Support — Fuel Line                               | 1                                    |
| 15          | 322-7              | Capscrew — Hex Hd.                                | 4                                    |
| 16          | 57-4150            | Cover — Protective                                | 1                                    |
| 17          | 3296-29            | Nut — Lock                                        | 1                                    |
| 18          | 2412-68            | Clamp                                             |                                      |
| 19          | 322-4              | Screw — Hex Hd.                                   | 2                                    |
| 20          | 47-1410            | Belt — Traction Drive                             |                                      |
| 21<br>22    | 47-1960            | Pulley — Engine                                   | 11                                   |
| 22          | 3256-25            | Washer — Flat                                     |                                      |
| 23          | 3253-22            | Washer — Lock                                     |                                      |
| 24          | 62-3760            | Capscrew — Hex Hd.                                |                                      |
| 25          | 237-143            | O-Ring                                            | 2                                    |
| 26<br>27    | 56-7710<br>56-2540 | Hold Down — Battery                               | 1121114111211111211                  |
| 21          | 50-2540            | Tube — Battery Vent                               |                                      |

| Ref.<br>No. | Part No. | Description                  | No.<br>Used                          |
|-------------|----------|------------------------------|--------------------------------------|
| 28          | 62-4300  | Pad — Anti Skid              | 1                                    |
| 29          | 56-7700  | Battery — 12V                | 1                                    |
| 30          | 3254-2   | Washer — Lock External Tooth | 1 1                                  |
| 31          | 32104-82 | Screw — Hex Hd. Self Tapping | 1<br>1<br>2<br>2<br>6<br>1           |
| 32          | 56-7720  | Post — Battery               | 1                                    |
| 33          | 32103-12 | Nut — Wing                   | 1                                    |
| 34          | 32152-4  | Nut — Lock                   | 2                                    |
| 35          | 321-3    | Screw — Hex Hd.              | 2                                    |
| 36          | 32103-22 | Nut — Wing                   | 2                                    |
| 37          | 218-560  | Cap — Battery                | 6                                    |
| 38          | 28-8080  | Boot — Terminal              | 1                                    |
| 39          | 57-4040  | Bracket — Tank (Front)       |                                      |
|             |          | (Model 56150)                | 1                                    |
| *           | 63-5570  | Bracket — Tank (Front)       |                                      |
|             |          | (Model 56175)                |                                      |
| 40          | 2811-10  | Elbow — 90° Street           | 1                                    |
| 41          | 57-4050  | Bracket — Tank (Rear)        |                                      |
| *           |          | (Model 56150)                | 1                                    |
| *           | 63-5560  | Bracket — Tank (Rear)        |                                      |
|             |          | (Model 56175)                | 1                                    |
| 42          | 3256-23  | Washer — Flat                | 2                                    |
| 43          | 322-2    | Screw — Hex Hd.              | 1                                    |
| 44          | 32107-11 | Nut — Square                 | 2                                    |
| 45          | 3274-51  | Screw — Hex Hd.              | 2                                    |
| 46          | 56-7690  | Wiring Harness               | 1                                    |
| 47          | 56-7660  | Wiring Harness — Starter     | 1                                    |
| 48          | 56-7670  | Cable — Battery Positive     | 1<br>2<br>1<br>2<br>1<br>1<br>1<br>1 |
| 49          | 56-7870  | Cable — Battery Negative     | 1                                    |
| 12.         | 3290-378 | Cable Tie                    | 1                                    |

C-0434-89