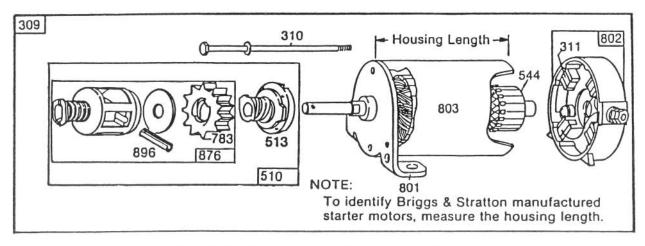

## **TRANSMISSION MODEL 770A**

| Ref.<br>No. | Part No. | Description             | No.<br>Used | Ref.<br>No. | Part No. | Description                 | No.<br>Used |
|-------------|----------|-------------------------|-------------|-------------|----------|-----------------------------|-------------|
| 1           | 770061   | Case — Transmission     | 1           | 24          | 790006   | Pad — Brake                 | 1           |
| 2           | 772083   | Cover — Transmission    | 1           | 25          | 790007   | Plate — Brake Pad           | 1           |
| 3           | 776161   | Shaft — Output & Brake  | 1           | 26          | 786026   | Pin — Dowel                 | 1           |
| 4           | 778121A  | Gear — Spur (20 teeth)  | 1           | 27          | 780105A  | Bushing — Flanged           | 1           |
| 5           | 778122A  | Gear — Spur (22 teeth)  | 1           | 28          | 786081   | Chain Roller (No. 41 chain, |             |
| 6           | 778123A  | Gear — Spur (25 teeth)  | 1           |             |          | 24 links)                   | 1           |
| 7           | 778124A  | Gear — Spur (30 teeth)  | 1           | 29          | 780072   | Race — Thrust               | 1           |
| 8           | 778125   | Gear — Spur (35 teeth)  | 1           | 30          | 780086   | Bearing — Needle            | 1           |
| 9           | 784266   | Collar — Shift          | 1           | 31          | 792072   | Ring — Retaining            | 1           |
| 10          | 786083   | Sprocket (18 teeth)     | 1           | 32          | 792035   | Ring — Retaining            | 1           |
| 11          | 786082   | Sprocket (9 teeth)      | 1           | 33          | 780109   | Washer                      | 1           |
| 12          | 776134   | Shaft — Counter         | 1           | 34          | 788040   | Ring — Retaining            | 1           |
| 13          | 778137A  | Gear — Bevel (42 teeth) | 1           | 35          | 784267   | Rod & Fork Assy. — Shift    | 1           |
| 13A         | 778136   | Gear — Spur (15 teeth)  | 1           | 36          | 792073   | Screw — Hex. Hd.            | 1           |
| 14          | 778126A  | Gear — Spur (20 teeth)  | 1           | 37          | 792089A  | Key                         | 1           |
| 15          | 778127A  | Gear — Spur (25 teeth)  | 1           | 38          | 792075   | Nut — Lock                  | 1           |
| 16          | 778128A  | Gear — Spur (28 teeth)  | 1           | 39          | 792076   | Washer — Flat               | 1           |
| 17          | 778129A  | Gear — Spur (30 teeth)  | 1           | 40          | 792077   | Ball — Steel                | 1           |
| 18          | 776135   | Shaft — Input           | 1           | 41          | 792078   | Screw — Set                 | 1           |
| 19          | 778113A  | Bevel Pinion — Input    | 1           | 42          | 792079   | Spring                      | 1           |
| 20          | 786048   | Sprocket (8 teeth)      | 1           | 43          | 780108   | Washer — Thrust             | 1           |
| 21          | 790003   | Disk — Brake            | 1           | 44          | 792001   | Ring — Square Cut           | 1           |
| 22          | 790013   | Lever — Brake           | 1           | 45          | 786086   | Bracket — Brake Lever       | 1           |
| 23          | 790025   | Holder — Brake Pad      | 1           |             |          |                             |             |

C-0432-89