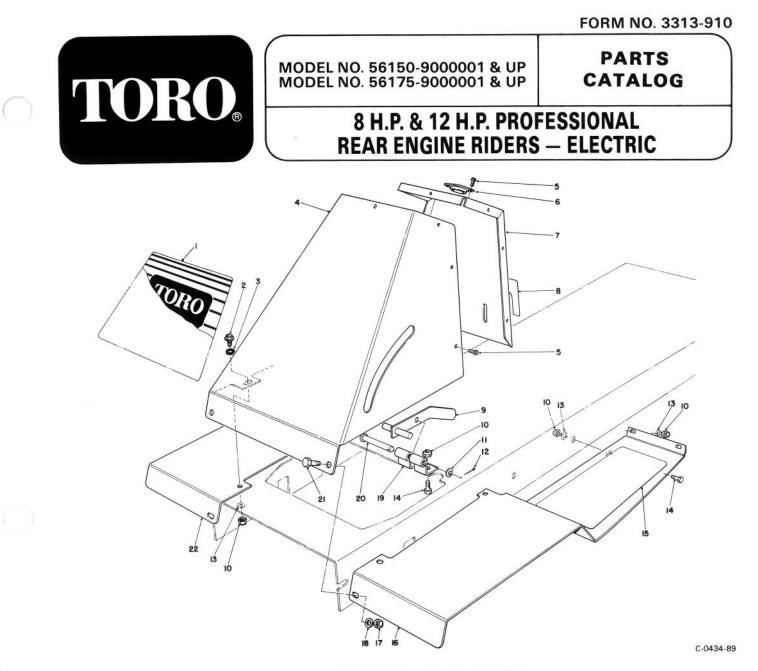

#### FRONT TOWER ASSEMBLY

| Ref.<br>No. | Part No. | Description                 | No.<br>Used | Ref.<br>No. | Part No. | Description             | No.<br>Used |
|-------------|----------|-----------------------------|-------------|-------------|----------|-------------------------|-------------|
| 1           | 66-6710  | Decal — Toro 832            | 1           | 12          | 3272-6   | Cotter Pin              | 1           |
| *           | 66-6720  | Decal — Toro 1232           | 1           | 13          | 3256-23  | Washer — Flat           | 12          |
| 2           | 5-2490   | Bolt — Shoulder             | 4           | 14          | 322-3    | Capscrew                | 6           |
| 3           | 3-3287   | Spacer — Rubber             | 4           | 15          | 47-1440  | Tread — Foot            | 2           |
| 4           | 56-7130  | Tower — Front               | 1           | 16          | 47-0940  | Footrest — L.H.         | 1           |
| 5           | 32104-76 | Screw — Self Tap Acorn Head | 9           | 17          | 32152-4  | Nut — Lock              | 2           |
| 6           | 56-7170  | Guide — Steering Shaft      | 1           | 18          | 3256-22  | Washer — Plain          | 2           |
| 7           | 56-7140  | Tower — Rear                | 1           | 19          | 47-2060  | Bracket — Parking Brake | 1           |
| 8           | 56-7810  | Decal — Parking Brake       | 1           | 20          | 283-52   | Clevis Pin              | 1           |
| 9           | 47-1290  | Parking Brake               | 1           | 21          | 321-3    | Capscrew                | 2           |
| 10          | 3296-29  | Nut – Lock                  | 14          | 22          | 47-0930  | Footrest — R.H.         | 1           |
| 11          | 3256-24  | Washer — Flat Plain         | 1           | *           | 12-8829  | Loose Parts             | 1           |
|             |          |                             |             |             |          |                         |             |

C-0435-89