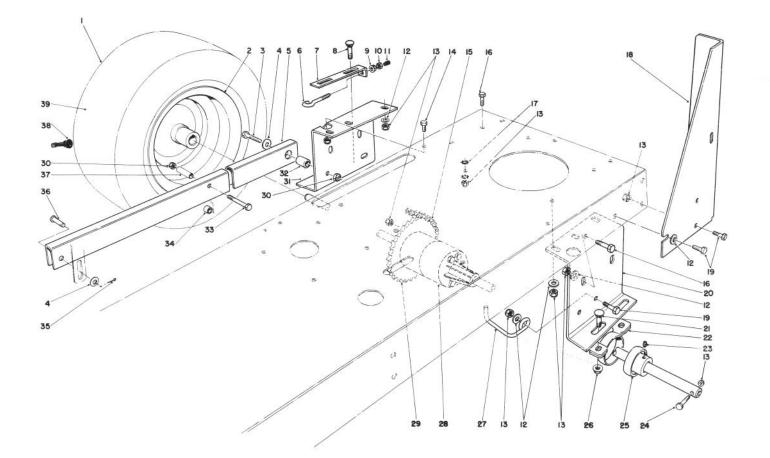

## **TRACTION ASSEMBLY**

| Part No. | Description                                                                                                        | No.<br>Used                                                                                                                                                                                                                                                                                                                                                                                                                                        |
|----------|--------------------------------------------------------------------------------------------------------------------|----------------------------------------------------------------------------------------------------------------------------------------------------------------------------------------------------------------------------------------------------------------------------------------------------------------------------------------------------------------------------------------------------------------------------------------------------|
| 322-11   | Capscrew — Hex. Hd.                                                                                                | 2                                                                                                                                                                                                                                                                                                                                                                                                                                                  |
| 47-1220  | Guard — Chain                                                                                                      | 1                                                                                                                                                                                                                                                                                                                                                                                                                                                  |
| 47-0500  | Guide — Belt                                                                                                       | 1                                                                                                                                                                                                                                                                                                                                                                                                                                                  |
| 32153-2  | Locknut                                                                                                            | 1                                                                                                                                                                                                                                                                                                                                                                                                                                                  |
| 47-0471  | Bracket — Traction Support                                                                                         | 1                                                                                                                                                                                                                                                                                                                                                                                                                                                  |
| 32152-2  | Nut — Lock                                                                                                         | 2                                                                                                                                                                                                                                                                                                                                                                                                                                                  |
| 3296-29  | Nut — Lock                                                                                                         | 8                                                                                                                                                                                                                                                                                                                                                                                                                                                  |
| 47-0730  | Frame — Rear                                                                                                       | 1                                                                                                                                                                                                                                                                                                                                                                                                                                                  |
| 322-7    | Capscrew                                                                                                           | 1<br>2<br>1<br>1<br>4                                                                                                                                                                                                                                                                                                                                                                                                                              |
| 27-8960  | Spring — Extension                                                                                                 | 1                                                                                                                                                                                                                                                                                                                                                                                                                                                  |
| 37-8770  | Screw — Shoulder                                                                                                   | 1                                                                                                                                                                                                                                                                                                                                                                                                                                                  |
| 322-3    | Capscrew                                                                                                           | 4                                                                                                                                                                                                                                                                                                                                                                                                                                                  |
|          |                                                                                                                    |                                                                                                                                                                                                                                                                                                                                                                                                                                                    |
|          | 322-11<br>47-1220<br>47-0500<br>32153-2<br>47-0471<br>32152-2<br>3296-29<br>47-0730<br>322-7<br>27-8960<br>37-8770 | 322-11         Capscrew — Hex. Hd.           47-1220         Guard — Chain           47-0500         Guide — Belt           32153-2         Locknut           47-0471         Bracket — Traction Support           32152-2         Nut — Lock           3296-29         Nut — Lock           47-0730         Frame — Rear           322-7         Capscrew           27-8960         Spring — Extension           37-8770         Screw — Shoulder |

| Ref.<br>No. | Part No. | Description              | No.<br>Used |
|-------------|----------|--------------------------|-------------|
| 13          | 47-0481  | Bracket — Traction Pivot | 1           |
| 14          | 3256-22  | Washer — Plain           | 1           |
| 15          | 3272-6   | Pin — Cotter             | 1           |
| 16          | 323-9    | Capscrew — Hex. Hd.      | 1           |
| 17          | 12-5820  | Pulley — Idler           | 1           |
| 18          | 12-9020  | Retainer — Belt          | 1           |
| 19          | 3256-24  | Washer — Plain           | 1           |
| 20          | 47-0490  | Rod — Traction           | 1           |
| 21          | 3256-23  | Washer                   | 732         |
| 22          | 32140-45 | Screw — Machine Hex. Hd. | 3           |
| 23          | 47-0920  | Spacer — Split           | 2           |
| 24          | 47-1950  | Plate — Reinforcement    | 1           |
|             |          |                          |             |

## **REAR AXLE ASSEMBLY**

| Ref.<br>No. | Part No.                       | Description                 | No.<br>Used |
|-------------|--------------------------------|-----------------------------|-------------|
| 1           | 231-117                        | Tire                        | 2           |
| 2           | 242-78                         | Rim                         | 2           |
| 3           | 323-9                          | Screw — Hex. Hd.            |             |
| 4           | 3256-24                        | Washer — Plain              | 24          |
| 5           | 47-0020                        | Arm — Rear Deck Suspension  | 2           |
| 6           | 61-9980                        | Screw — Adjusting           | 1           |
| 7           | 61-9990                        | Plate — Adjusting           | 1           |
| 8           | 3231-25                        | Bolt — Carriage             | 2           |
| 9           | 32128-33                       | Nut — Flange                | 1           |
| 10          | 3217-5                         | Nut — Hex.                  | 1           |
| 11          | 2410-66                        | Tip — Rod                   | 1           |
| 12          | 3256-23                        | Washer — Plain              | 12          |
| 13          | 3296-29                        | Nut — Lock                  | 18          |
| 14          | 322-3                          | Screw — Hex. Hd.            | 1           |
| 15          | 56-7230                        | Chain — Roller              | 1           |
| 16          | 322-4                          | Capscrew — Hex. Hd.         | 4           |
| 17          | 3254-2                         | Lockwasher — External Tooth | 2           |
| 18          | 56-7450                        | Standbar — L.H.             | 1           |
| *           | 56-7440                        | Standbar — R.H.             | 1           |
| 19          | 322-5                          | Capscrew — Hex. Hd.         | 7           |
| 20          | 56-7420                        | Support — Rear Axle L.H.    | 1           |
|             | t Illustrated<br>rvice Replace | ment Part                   |             |

| Ref.<br>No. | Part No. | Description                     | No.<br>Used      |
|-------------|----------|---------------------------------|------------------|
| 21          | 3231-25  | Bolt — Carriage                 | 2                |
| 22          | 47-1480  | Retainer — Pillow Block         | 2                |
| 23          | 3245-35  | Set Screw                       | 4                |
| *           | 3246-15  | Set Screw                       | 4                |
| 24          | 46-2511  | Bolt                            | 2                |
| 25          | 47-1490  | Bearing — Ball (Incl. Ref. #23) | 2                |
| 26          | 32128-21 | Nut — Lock Flange               | 4                |
| 27          | 47-2010  | Belt Guide — Engine Pulley      | 1                |
| 28          | 56-7120  | Differential                    | 1                |
| 29          | 56-7090  | Sprocket Differential           | 1                |
| 30          | 32152-2  | Nut — Lock                      | 4                |
| 31          | 63-5820  | Support — Rear Axle R.H.        | 1                |
| 32          | 56-7430  | Pin — Arm Support               | 2                |
| 33          | 323-13   | Capscrew — Hex. Hd.             | 2                |
| 34          | 47-0910  | Spacer — Inner Tube             | 2                |
| 35          | 3272-6   | Pin — Cotter                    | 2                |
| 36          | 283-42   | Pin — Clevis                    | 2                |
| 37          | 47-0920  | Spacer — Split                  | 2                |
| 38          | 232-27   | Valve Stem w/Cap                | 2<br>2<br>2<br>2 |
| 39†         | 232-39   | Inner Tube                      | 2                |