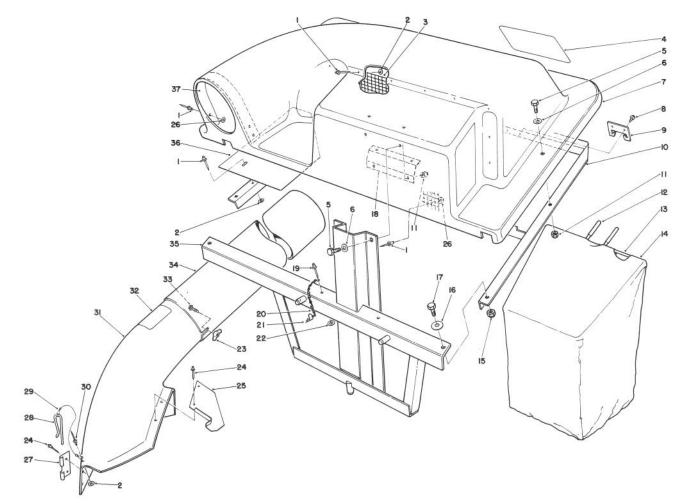

#### FRONT TOWER ASSEMBLY

| Ref.<br>No. | Part No. | Description                 | No.<br>Used | Ref.<br>No. | Part No. | Description             | No.<br>Used |
|-------------|----------|-----------------------------|-------------|-------------|----------|-------------------------|-------------|
| 1           | 66-6710  | Decal — Toro 832            | 1           | 12          | 3272-6   | Cotter Pin              | 1           |
| *           | 66-6720  | Decal — Toro 1232           | 1           | 13          | 3256-23  | Washer — Flat           | 12          |
| 2           | 5-2490   | Bolt — Shoulder             | 4           | 14          | 322-3    | Capscrew                | 6           |
| 3           | 3-3287   | Spacer — Rubber             | 4           | 15          | 47-1440  | Tread — Foot            | 2           |
| 4           | 56-7130  | Tower — Front               | 1           | 16          | 47-0940  | Footrest — L.H.         | 1           |
| 5           | 32104-76 | Screw — Self Tap Acorn Head | 9           | 17          | 32152-4  | Nut — Lock              | 2           |
| 6           | 56-7170  | Guide — Steering Shaft      | 1           | 18          | 3256-22  | Washer — Plain          | 2           |
| 7           | 56-7140  | Tower — Rear                | 1           | 19          | 47-2060  | Bracket — Parking Brake | 1           |
| 8           | 56-7810  | Decal — Parking Brake       | 1           | 20          | 283-52   | Clevis Pin              | 1           |
| 9           | 47-1290  | Parking Brake               | 1           | 21          | 321-3    | Capscrew                | 2           |
| 10          | 3296-29  | Nut – Lock                  | 14          | 22          | 47-0930  | Footrest — R.H.         | 1           |
| 11          | 3256-24  | Washer — Flat Plain         | 1           | *           | 12-8829  | Loose Parts             | 1           |
|             |          |                             |             |             |          |                         |             |

C-0435-89

## **STEERING WHEEL & LINKAGE ASSEMBLY**

| 49-3240<br>3290-413<br>66-6910<br>32121-78<br>61-4300<br>3296-29<br>66-6740<br>56-7400<br>56-7400 | Steering Wheel Assembly<br>(Incl. Ref. #3)<br>Washer — Belleville<br>Insert — Steering Wheel<br>Pin — Roll<br>Spacer — Pivot<br>Nut — Lock<br>Cover — Steering Shaft<br>Arm — Lever, Height of Cut | 1<br>14<br>1<br>1<br>10<br>1<br>1<br>1                                                                                                                                                                                                                                                                                                                                                 |
|---------------------------------------------------------------------------------------------------|----------------------------------------------------------------------------------------------------------------------------------------------------------------------------------------------------|----------------------------------------------------------------------------------------------------------------------------------------------------------------------------------------------------------------------------------------------------------------------------------------------------------------------------------------------------------------------------------------|
| 66-6910<br>32121-78<br>61-4300<br>3296-29<br>66-6740<br>56-7400                                   | Washer — Belleville<br>Insert — Steering Wheel<br>Pin — Roll<br>Spacer — Pivot<br>Nut — Lock<br>Cover — Steering Shaft<br>Arm — Lever, Height of Cut                                               | 14<br>1<br>1<br>10<br>1                                                                                                                                                                                                                                                                                                                                                                |
| 66-6910<br>32121-78<br>61-4300<br>3296-29<br>66-6740<br>56-7400                                   | Insert — Steering Wheel<br>Pin — Roll<br>Spacer — Pivot<br>Nut — Lock<br>Cover — Steering Shaft<br>Arm — Lever, Height of Cut                                                                      | 1<br>1<br>10<br>1                                                                                                                                                                                                                                                                                                                                                                      |
| 32121-78<br>61-4300<br>3296-29<br>66-6740<br>56-7400                                              | Pin — Roll<br>Spacer — Pivot<br>Nut — Lock<br>Cover — Steering Shaft<br>Arm — Lever, Height of Cut                                                                                                 | 10<br>1                                                                                                                                                                                                                                                                                                                                                                                |
| 61-4300<br>3296-29<br>66-6740<br>56-7400                                                          | Spacer — Pivot<br>Nut — Lock<br>Cover — Steering Shaft<br>Arm — Lever, Height of Cut                                                                                                               | 10<br>1                                                                                                                                                                                                                                                                                                                                                                                |
| 3296-29<br>66-6740<br>56-7400                                                                     | Nut — Lock<br>Cover — Steering Shaft<br>Arm — Lever, Height of Cut                                                                                                                                 | 10<br>1                                                                                                                                                                                                                                                                                                                                                                                |
| 66-6740<br>56-7400                                                                                | Cover — Steering Shaft<br>Arm — Lever, Height of Cut                                                                                                                                               | 1                                                                                                                                                                                                                                                                                                                                                                                      |
| 56-7400                                                                                           | Arm — Lever, Height of Cut                                                                                                                                                                         | 1                                                                                                                                                                                                                                                                                                                                                                                      |
|                                                                                                   |                                                                                                                                                                                                    | 1                                                                                                                                                                                                                                                                                                                                                                                      |
| 56-7840 l                                                                                         | Dead Deal F                                                                                                                                                                                        |                                                                                                                                                                                                                                                                                                                                                                                        |
|                                                                                                   |                                                                                                                                                                                                    | 1                                                                                                                                                                                                                                                                                                                                                                                      |
| 63-5630                                                                                           |                                                                                                                                                                                                    |                                                                                                                                                                                                                                                                                                                                                                                        |
|                                                                                                   | (Incl. Ref. #11-13)                                                                                                                                                                                | 1                                                                                                                                                                                                                                                                                                                                                                                      |
|                                                                                                   |                                                                                                                                                                                                    | 1<br>3<br>1<br>1<br>2<br>1<br>1<br>1                                                                                                                                                                                                                                                                                                                                                   |
|                                                                                                   |                                                                                                                                                                                                    | 1                                                                                                                                                                                                                                                                                                                                                                                      |
| 3254-5                                                                                            | Washer — Lock, Int. Tooth                                                                                                                                                                          | 1                                                                                                                                                                                                                                                                                                                                                                                      |
|                                                                                                   |                                                                                                                                                                                                    | 1                                                                                                                                                                                                                                                                                                                                                                                      |
|                                                                                                   |                                                                                                                                                                                                    | 2                                                                                                                                                                                                                                                                                                                                                                                      |
|                                                                                                   |                                                                                                                                                                                                    | 1                                                                                                                                                                                                                                                                                                                                                                                      |
|                                                                                                   | Bracket — Mounting, Switch                                                                                                                                                                         | 1                                                                                                                                                                                                                                                                                                                                                                                      |
|                                                                                                   | Switch — Deck (Incl. Ref. #11)                                                                                                                                                                     | 1                                                                                                                                                                                                                                                                                                                                                                                      |
| 32104-76                                                                                          | Screw — Self Tapping,<br>Acorn Head                                                                                                                                                                | 2                                                                                                                                                                                                                                                                                                                                                                                      |
| 56-7220                                                                                           | Control — Throttle<br>(Incl. Ref. #37)                                                                                                                                                             |                                                                                                                                                                                                                                                                                                                                                                                        |
| 322-4                                                                                             | Internet water and the second                                                                                                                                                                      | 5                                                                                                                                                                                                                                                                                                                                                                                      |
| 2412-68                                                                                           | Clamp                                                                                                                                                                                              | 1<br>5<br>3                                                                                                                                                                                                                                                                                                                                                                            |
|                                                                                                   | 33-5630<br>218-461<br>38-8360<br>3254-5<br>36-7820<br>3290-307<br>36-6780<br>36-7150<br>36-7150<br>36-740<br>32104-76<br>36-7220<br>322-4                                                          | 33-5630Switch — Ignition<br>(Incl. Ref. #11-13)218-461Nut — Lock38-8360Key3254-5Washer — Lock, Int. Tooth36-7820Decal — Ignition & Throttle3290-307Hairpin — Cotter36-6780Decal — Shift Pattern36-7150Bracket — Mounting, Switch36-7640Switch — Deck (Incl. Ref. #11)32104-76Screw — Self Tapping,<br>Acorn Head36-7220Control — Throttle<br>(Incl. Ref. #37)322-4Screw — Cap, Hex Hd. |

| 24<br>25<br>26<br>27<br>28<br>29<br>30<br>31<br>5<br>32<br>6<br>33<br>34<br>5                                                                                                              | 321-3<br>3256-23<br>28-0540<br>47-1850<br>47-1840<br>3272-6<br>322-5<br>32151-61<br>56-7360<br>63-5830<br>56-7300<br>56-7300 | Screw — Cap, Hex Hd.<br>Washer — Flat<br>Bolt — Shoulder<br>Lever — Height of Cut<br>Bracket — Height of Cut<br>Pin — Cotter<br>Screw — Cap, Hex Hd.<br>Ring — Retaining<br>Bracket — Height of Cut<br>Engagement<br>Link — Deck Suspension<br>Body — Seat | 2<br>8<br>1<br>1<br>2<br>5<br>2<br>1<br>2<br>1<br>1<br>2<br>1<br>1<br>2<br>1<br>1 |
|--------------------------------------------------------------------------------------------------------------------------------------------------------------------------------------------|------------------------------------------------------------------------------------------------------------------------------|------------------------------------------------------------------------------------------------------------------------------------------------------------------------------------------------------------------------------------------------------------|-----------------------------------------------------------------------------------|
| 25<br>26<br>27<br>28<br>29<br>30<br>31<br>31<br>32<br>33<br>34                                                                                                                             | 28-0540<br>47-1850<br>47-1840<br>3272-6<br>322-5<br>32151-61<br>56-7360<br>63-5830<br>56-7300                                | Washer — Flat<br>Bolt — Shoulder<br>Lever — Height of Cut<br>Bracket — Height of Cut<br>Pin — Cotter<br>Screw — Cap, Hex Hd.<br>Ring — Retaining<br>Bracket — Height of Cut<br>Engagement<br>Link — Deck Suspension                                        | 8<br>1<br>1<br>2<br>5<br>2                                                        |
| 26       2         27       2         28       2         30       3         31       5         32       6         33       5         34       5                                            | 47-1850<br>47-1840<br>3272-6<br>322-5<br>32151-61<br>56-7360<br>63-5830<br>56-7300                                           | Lever — Height of Cut<br>Bracket — Height of Cut<br>Pin — Cotter<br>Screw — Cap, Hex Hd.<br>Ring — Retaining<br>Bracket — Height of Cut<br>Engagement<br>Link — Deck Suspension                                                                            | 1<br>1<br>2<br>5<br>2                                                             |
| 27 28 29 29 30 31 8<br>32 6<br>33 5<br>34 5                                                                                                                                                | 47-1840<br>3272-6<br>322-5<br>32151-61<br>56-7360<br>63-5830<br>56-7300                                                      | Bracket — Height of Cut<br>Pin — Cotter<br>Screw — Cap, Hex Hd.<br>Ring — Retaining<br>Bracket — Height of Cut<br>Engagement<br>Link — Deck Suspension                                                                                                     |                                                                                   |
| 28<br>29<br>30<br>31<br>32<br>33<br>34<br>5<br>5<br>5<br>5<br>5<br>5<br>5<br>5<br>5<br>5<br>5<br>5<br>5<br>5<br>5<br>5<br>5                                                                | 3272-6<br>322-5<br>32151-61<br>56-7360<br>63-5830<br>56-7300                                                                 | Bracket — Height of Cut<br>Pin — Cotter<br>Screw — Cap, Hex Hd.<br>Ring — Retaining<br>Bracket — Height of Cut<br>Engagement<br>Link — Deck Suspension                                                                                                     |                                                                                   |
| 29<br>30<br>31<br>32<br>33<br>34<br>5                                                                                                                                                      | 322-5<br>32151-61<br>56-7360<br>63-5830<br>56-7300                                                                           | Pin — Cotter<br>Screw — Cap, Hex Hd.<br>Ring — Retaining<br>Bracket — Height of Cut<br>Engagement<br>Link — Deck Suspension                                                                                                                                |                                                                                   |
| 30         31         5           31         5         5           32         6         33         5           33         5         5         5           34         5         5         5 | 32151-61<br>56-7360<br>63-5830<br>56-7300                                                                                    | Ring — Retaining<br>Bracket — Height of Cut<br>Engagement<br>Link — Deck Suspension                                                                                                                                                                        |                                                                                   |
| 31 8<br>32 6<br>33 8<br>34 8                                                                                                                                                               | 56-7360<br>63-5830<br>56-7300                                                                                                | Ring — Retaining<br>Bracket — Height of Cut<br>Engagement<br>Link — Deck Suspension                                                                                                                                                                        |                                                                                   |
| 32 6<br>33 5<br>34 5                                                                                                                                                                       | 63-5830<br>56-7300                                                                                                           | Bracket — Height of Cut<br>Engagement<br>Link — Deck Suspension                                                                                                                                                                                            | 1 2                                                                               |
| 33 8<br>34 8                                                                                                                                                                               | 56-7300                                                                                                                      | Engagement<br>Link — Deck Suspension                                                                                                                                                                                                                       | 1 2                                                                               |
| 33 8<br>34 8                                                                                                                                                                               | 56-7300                                                                                                                      |                                                                                                                                                                                                                                                            | 2                                                                                 |
| 34 5                                                                                                                                                                                       |                                                                                                                              |                                                                                                                                                                                                                                                            | 1                                                                                 |
|                                                                                                                                                                                            | FC 7000                                                                                                                      |                                                                                                                                                                                                                                                            |                                                                                   |
| 00                                                                                                                                                                                         | 56-7830                                                                                                                      | Decal — Height of Cut                                                                                                                                                                                                                                      | 1                                                                                 |
| 35 2                                                                                                                                                                                       | 233-48                                                                                                                       | Knob                                                                                                                                                                                                                                                       | 2                                                                                 |
| 36 1                                                                                                                                                                                       | 19-1470                                                                                                                      | Bolt — Shoulder                                                                                                                                                                                                                                            | 1                                                                                 |
| 37 2                                                                                                                                                                                       | 233-59                                                                                                                       | Knob                                                                                                                                                                                                                                                       | 1                                                                                 |
| 38 5                                                                                                                                                                                       | 56-7540                                                                                                                      | Bell Crank — Deck Engage                                                                                                                                                                                                                                   | 1                                                                                 |
| 39 5                                                                                                                                                                                       | 56-7550                                                                                                                      | Bracket — Bell Crank                                                                                                                                                                                                                                       | 64                                                                                |
| A-0101                                                                                                                                                                                     |                                                                                                                              | Mounting                                                                                                                                                                                                                                                   | 1                                                                                 |
| 40 5                                                                                                                                                                                       | 56-7800                                                                                                                      | Decal — Instructions                                                                                                                                                                                                                                       | 1                                                                                 |
| 41 3                                                                                                                                                                                       | 322-3                                                                                                                        | Screw — Cap, Hex Hd.                                                                                                                                                                                                                                       | 2                                                                                 |
|                                                                                                                                                                                            | 3256-26                                                                                                                      | Washer — Flat                                                                                                                                                                                                                                              | 1<br>2<br>1<br>1<br>1                                                             |
| 43 5                                                                                                                                                                                       | 56-7560                                                                                                                      | Link — Bell Crank                                                                                                                                                                                                                                          | 1                                                                                 |
| 44 6                                                                                                                                                                                       | 61-4250                                                                                                                      | Lift Arm Assembly                                                                                                                                                                                                                                          | 1                                                                                 |
| 45 3                                                                                                                                                                                       | 322-9                                                                                                                        | Screw — Cap, Hex Hd.                                                                                                                                                                                                                                       | 1                                                                                 |

C-0437-89