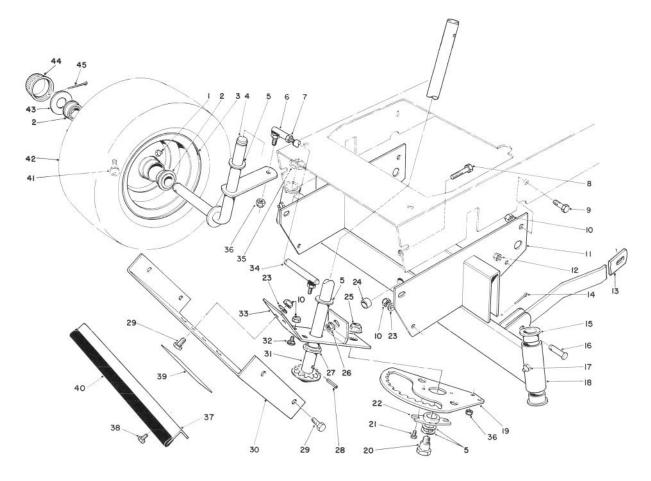

## **FRONT AXLE ASSEMBLY**

| Ref.<br>No. | Part No. | Description                 | No.<br>Used | Ref.<br>No. | Part No. |
|-------------|----------|-----------------------------|-------------|-------------|----------|
| 1           | 302-5    | Fitting — Grease            | 2           | 24          | 28-0380  |
| 2           | 251-210  | Bearing                     | 4           | 25          | 32128-21 |
| 2<br>3      | 217-80   | Rim                         | 2           | 26          | 32128-23 |
| 4           | 47-0600  | Spindle — R.H.              | 1           | 27          | 47-0700  |
| *           | 47-0590  | Spindle — L.H.              | 1           | 28          | 32121-9  |
| 5           | 3-6498   | Washer — Thrust             | 5           | 29          | 322-4    |
| 6           | 2411-32  | Ball Joint                  | 2           | 30          | 56-7180  |
| 7           | 3220-2   | Nut — Hex Jam               | 2           | 31          | 56-7500  |
| 8           | 325-6    | Capscrew — Hex Hd.          | 1           | 32          | 3230-18  |
| 9           | 322-2    | Capscrew — Hex Hd.          | 2           | 33          | 56-7470  |
| 10          | 3296-29  | Nut — Lock                  | 8           |             |          |
| 11          | 47-0760  | Support — Front Axle        | 1           | 34          | 47-0610  |
| 12          | 32152-4  | Nut — Lock                  | 1           |             |          |
| 13          | 47-0010  | Arm — Front Deck Suspension | 2           | 35          | 32151-48 |
| 14          | 3272-6   | Pin — Cotter                | 2           | 36          | 3296-4   |
| 15          | 27-9080  | Bearing — Flange            | 4           | 37          | 57-6010  |
| 16          | 283-2    | Pin — Clevis                | 2           | 38          | 32144-11 |
| 17          | 302-49   | Fitting — Grease            | 2           | 39          | 26-4830  |
| 18          | 47-0980  | Axle — Front                |             | 40          | 57-6040  |
|             |          | (Incl. Ref. #15 & 17)       | 1           | 41          | 232-27   |
| 19          | 56-7510  | Rack — Steering             | 1           | 42          | 231-116  |
| 20          | 56-7530  | Bolt — Shoulder             | 1           | 43          | 28-2480  |
| 21          | 12-3270  | Screw — Special             | 2           | 44          | 61-9780  |
| 22          | 56-7520  | Bushing — Sector            | 1           | 45          | 3272-12  |
| 23          | 3256-23  | Washer — Flat               | 6           | †           | 232-44   |

| Ref.<br>No. | Part No. | Description                                 | No.<br>Used                     |
|-------------|----------|---------------------------------------------|---------------------------------|
| 24          | 28-0380  | Spacer — Front Axle                         | 1                               |
| 25          | 32128-21 | Nut — Flange Lock                           | 1                               |
| 26          | 32128-23 | Nut — Lock                                  | 1                               |
| 27          | 47-0700  | Bearing — Flange                            | 1                               |
| 28          | 32121-9  | Pin — Roll                                  | 1                               |
| 29          | 322-4    | Capscrew — Hex Hd.                          | 6                               |
| 30          | 56-7180  | Cover — Front                               | 1                               |
| 31          | 56-7500  | Shaft — Steering                            | 1                               |
| 32          | 3230-18  | Bolt — Carriage                             | 2                               |
| 33          | 56-7470  | Bracket — Steering Rack<br>(Incl. Ref. #27) | 1                               |
| 34          | 47-0610  | Tie Rod — Steering                          |                                 |
|             |          | (Incl. Ref. #35 & 36)                       | 2                               |
| 35          | 32151-48 | Ring — Retaining External                   | 2                               |
| 36          | 3296-4   | Nut — Lock                                  | 4                               |
| 37          | 57-6010  | Guard — Front                               | 1                               |
| 38          | 32144-11 | Screw — Thread Forming                      | 2                               |
| 39          | 26-4830  | Decal — Instructions                        | 1                               |
| 40          | 57-6040  | Trim — Front Guard                          | 1                               |
| 41          | 232-27   | Valve Stem w/Cap                            | 2                               |
| 42          | 231-116  | Tire                                        | 2                               |
| 43          | 28-2480  | Washer                                      | 2                               |
| 44          | 61-9780  | Hub Cap                                     | 2<br>2<br>2<br>2<br>2<br>2<br>2 |
| 45          | 3272-12  | Pin — Cotter                                | 2                               |
| †           | 232-44   | Inner Tube                                  | 2                               |

\* Not Illustrated † Service Replacement Part

C-0439-89