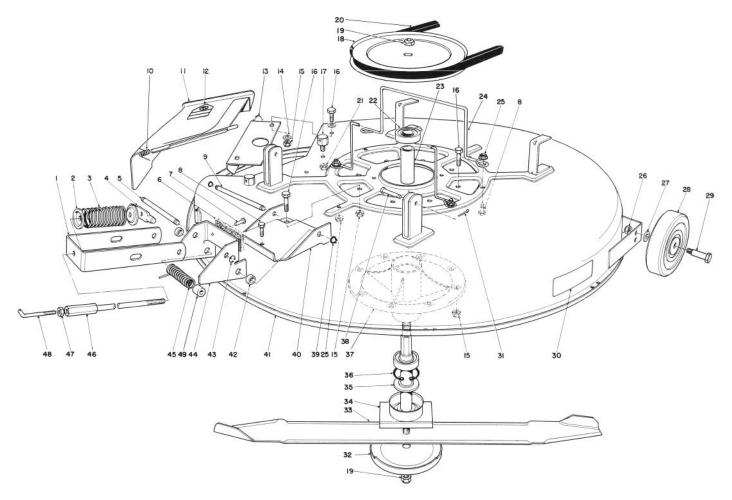

### **MOWER ASSEMBLY**

| Ref.<br>No. | Part No. | Description               | No.<br>Used | Ref.<br>No. | Part No. | Description                 | No.<br>Used |
|-------------|----------|---------------------------|-------------|-------------|----------|-----------------------------|-------------|
| 1           | 47-1180  | Bracket — Engagement      | 1           | 26          | 3296-39  | Nut – Lock                  | 2           |
| 2           | 47-1140  | Retainer — Spring Top     | 2           | 27          | 3256-24  | Washer — Plain              | 2           |
| 3           | 47-0960  | Spring — Compression      | 1           | 28          | 61-9760  | Wheel                       | 2           |
| 4           | 47-1200  | Shaft — Adjusting         | 1 1         | 29          | 56-6590  | Wheel Bolt                  | 2           |
| 5           | 47-1230  | Pin — Clevis              | 1           | 30          | 47-7240  | Decal — Deck                |             |
| 6           | 47-0210  | Pad — Brake               | 1           | 31          | 3272-6   | Cotter Pin                  | 2           |
| 7           | 3295-43  | Rivet                     | 2           | 32          | 7-3522   | Anti-Scalp Cup              |             |
| 8           | 321-4    | Capscrew                  | 5           | 33          | 33-4750  | Blade                       | 1 1         |
| 9           | 47-1670  | Pin — Clevis              | 1 1         | 34          | 47-0090  | Spindle Shaft               | 1 1         |
| 10          | 28-8010  | Spring — Torsion          | 1 1         | 35          | 47-0110  | Spacer — Spindle            | 1           |
| 11          | 44-5930  | Deflector Assembly        |             | 36          | 32120-11 |                             | 1           |
|             |          | (Incl. Ref. #12)          | 1           | 37          | 56-7030  | Spindle Body                | 1 1         |
| 12          | 54-9220  | Decal — Deflector Caution |             | 38          | 283-2    | Pin Clevis                  | 2           |
| 13          | 44-5720  | Baffle Deck               | 1 1         | 39          | 32151-57 | Ring — Retaining External   | 2           |
| 14          | 3256-23  | Washer — Plain            | 4           | 40          | 47-1240  | Channel — Deck Engagement   |             |
| 15          | 3296-29  | Nut – Lock                | 10          | 41          | 47-1600  | Cutter Deck                 | 1           |
| 16          | 322-4    | Capscrew                  | 10          | 42          | 47-1900  | Spacer — Deck Brake Support | 2           |
| 17          | 28-7350  | Pivot Post                | 1           | 43          | 32120-18 |                             | 2           |
| 18          | 47-1350  | Pulley                    | 11          | 44          | 47-1610  | Support Deck Brake Assembly | -           |
| 19          | 17-0980  | Nut — Special             | 2           |             |          | (Incl. Ref. #6 & 7)         | 1           |
| 20          | 47-1420  | V-Belt                    | 1 1         | 45          | 40-6230  | Spring — Torsional          | 1           |
| 21          | 32153-2  | Nut – Lock                | 1 1         | 46          | 47-1150  | Hub — Adjusting             | 1           |
| 22          | 251-297  | Bearing                   | 2           | 47          | 3218-3   | Nut — Jam                   | 1           |
| 23          | 47-0100  | Spacer — Bearing          |             | 48          | 47-1130  | Rod — Adjusting             | 1           |
| 24          | 60-9730  | Guide — Belt              | 2           | 49          | 26-8940  | Spacer                      | 1 1         |
| 25          | 32128-10 | Nut — Locking Flange      | 5           | 1.1         |          |                             |             |