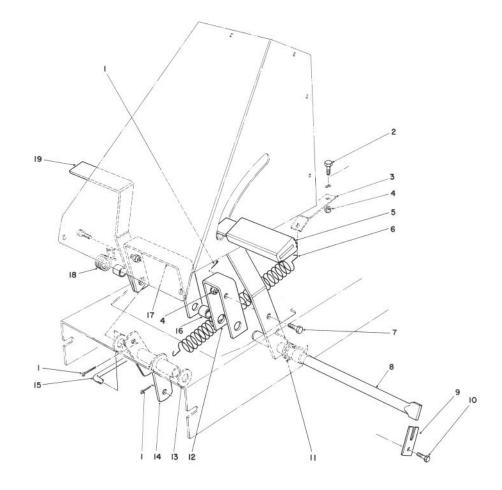

#### FRONT TOWER ASSEMBLY

| Ref.<br>No. | Part No. | Description                 | No.<br>Used | Ref.<br>No. | Part No. | Description             | No.<br>Used |
|-------------|----------|-----------------------------|-------------|-------------|----------|-------------------------|-------------|
| 1           | 66-6710  | Decal — Toro 832            | 1           | 12          | 3272-6   | Cotter Pin              | 1           |
| *           | 66-6720  | Decal — Toro 1232           | 1           | 13          | 3256-23  | Washer — Flat           | 12          |
| 2           | 5-2490   | Bolt — Shoulder             | 4           | 14          | 322-3    | Capscrew                | 6           |
| 3           | 3-3287   | Spacer — Rubber             | 4           | 15          | 47-1440  | Tread — Foot            | 2           |
| 4           | 56-7130  | Tower — Front               | 1           | 16          | 47-0940  | Footrest — L.H.         | 1           |
| 5           | 32104-76 | Screw — Self Tap Acorn Head | 9           | 17          | 32152-4  | Nut — Lock              | 2           |
| 6           | 56-7170  | Guide — Steering Shaft      | 1           | 18          | 3256-22  | Washer — Plain          | 2           |
| 7           | 56-7140  | Tower — Rear                | 1           | 19          | 47-2060  | Bracket — Parking Brake | 1           |
| 8           | 56-7810  | Decal — Parking Brake       | 1           | 20          | 283-52   | Clevis Pin              | 1           |
| 9           | 47-1290  | Parking Brake               | 1           | 21          | 321-3    | Capscrew                | 2           |
| 10          | 3296-29  | Nut – Lock                  | 14          | 22          | 47-0930  | Footrest — R.H.         | 1           |
| 11          | 3256-24  | Washer — Flat Plain         | 1           | *           | 12-8829  | Loose Parts             | 1           |
|             |          |                             |             |             |          |                         |             |

C-0435-89