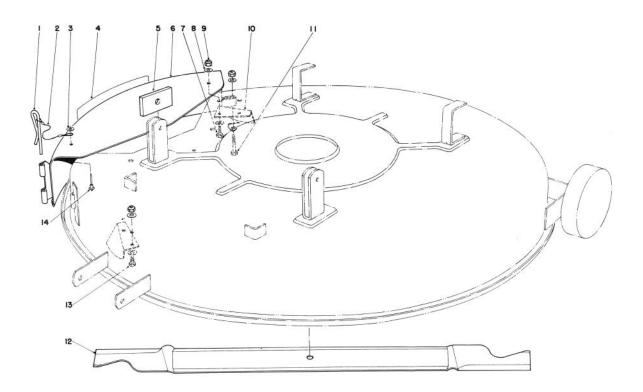

## **STEERING WHEEL & LINKAGE ASSEMBLY**

| 49-3240<br>3290-413<br>66-6910<br>32121-78<br>61-4300<br>3296-29<br>66-6740<br>56-7400<br>56-7400 | Steering Wheel Assembly<br>(Incl. Ref. #3)<br>Washer — Belleville<br>Insert — Steering Wheel<br>Pin — Roll<br>Spacer — Pivot<br>Nut — Lock<br>Cover — Steering Shaft<br>Arm — Lever, Height of Cut | 1<br>14<br>1<br>1<br>10<br>1<br>1<br>1                                                                                                                                                                                                                                                                                                                                                 |
|---------------------------------------------------------------------------------------------------|----------------------------------------------------------------------------------------------------------------------------------------------------------------------------------------------------|----------------------------------------------------------------------------------------------------------------------------------------------------------------------------------------------------------------------------------------------------------------------------------------------------------------------------------------------------------------------------------------|
| 66-6910<br>32121-78<br>61-4300<br>3296-29<br>66-6740<br>56-7400                                   | Washer — Belleville<br>Insert — Steering Wheel<br>Pin — Roll<br>Spacer — Pivot<br>Nut — Lock<br>Cover — Steering Shaft<br>Arm — Lever, Height of Cut                                               | 14<br>1<br>1<br>10<br>1                                                                                                                                                                                                                                                                                                                                                                |
| 66-6910<br>32121-78<br>61-4300<br>3296-29<br>66-6740<br>56-7400                                   | Insert — Steering Wheel<br>Pin — Roll<br>Spacer — Pivot<br>Nut — Lock<br>Cover — Steering Shaft<br>Arm — Lever, Height of Cut                                                                      | 1<br>1<br>10<br>1                                                                                                                                                                                                                                                                                                                                                                      |
| 32121-78<br>61-4300<br>3296-29<br>66-6740<br>56-7400                                              | Pin — Roll<br>Spacer — Pivot<br>Nut — Lock<br>Cover — Steering Shaft<br>Arm — Lever, Height of Cut                                                                                                 | 10<br>1                                                                                                                                                                                                                                                                                                                                                                                |
| 61-4300<br>3296-29<br>66-6740<br>56-7400                                                          | Spacer — Pivot<br>Nut — Lock<br>Cover — Steering Shaft<br>Arm — Lever, Height of Cut                                                                                                               | 10<br>1                                                                                                                                                                                                                                                                                                                                                                                |
| 3296-29<br>66-6740<br>56-7400                                                                     | Nut — Lock<br>Cover — Steering Shaft<br>Arm — Lever, Height of Cut                                                                                                                                 | 10<br>1                                                                                                                                                                                                                                                                                                                                                                                |
| 66-6740<br>56-7400                                                                                | Cover — Steering Shaft<br>Arm — Lever, Height of Cut                                                                                                                                               | 1                                                                                                                                                                                                                                                                                                                                                                                      |
| 56-7400                                                                                           | Arm — Lever, Height of Cut                                                                                                                                                                         | 1                                                                                                                                                                                                                                                                                                                                                                                      |
|                                                                                                   |                                                                                                                                                                                                    | 1                                                                                                                                                                                                                                                                                                                                                                                      |
| 56-7840 l                                                                                         | Dead Deal F                                                                                                                                                                                        |                                                                                                                                                                                                                                                                                                                                                                                        |
|                                                                                                   |                                                                                                                                                                                                    | 1                                                                                                                                                                                                                                                                                                                                                                                      |
| 63-5630                                                                                           |                                                                                                                                                                                                    |                                                                                                                                                                                                                                                                                                                                                                                        |
|                                                                                                   | (Incl. Ref. #11-13)                                                                                                                                                                                | 1                                                                                                                                                                                                                                                                                                                                                                                      |
|                                                                                                   |                                                                                                                                                                                                    | 1<br>3<br>1<br>1<br>2<br>1<br>1<br>1                                                                                                                                                                                                                                                                                                                                                   |
|                                                                                                   |                                                                                                                                                                                                    | 1                                                                                                                                                                                                                                                                                                                                                                                      |
| 3254-5                                                                                            | Washer — Lock, Int. Tooth                                                                                                                                                                          | 1                                                                                                                                                                                                                                                                                                                                                                                      |
|                                                                                                   |                                                                                                                                                                                                    | 1                                                                                                                                                                                                                                                                                                                                                                                      |
|                                                                                                   |                                                                                                                                                                                                    | 2                                                                                                                                                                                                                                                                                                                                                                                      |
|                                                                                                   |                                                                                                                                                                                                    | 1                                                                                                                                                                                                                                                                                                                                                                                      |
|                                                                                                   | Bracket — Mounting, Switch                                                                                                                                                                         | 1                                                                                                                                                                                                                                                                                                                                                                                      |
|                                                                                                   | Switch — Deck (Incl. Ref. #11)                                                                                                                                                                     | 1                                                                                                                                                                                                                                                                                                                                                                                      |
| 32104-76                                                                                          | Screw — Self Tapping,<br>Acorn Head                                                                                                                                                                | 2                                                                                                                                                                                                                                                                                                                                                                                      |
| 56-7220                                                                                           | Control — Throttle<br>(Incl. Ref. #37)                                                                                                                                                             |                                                                                                                                                                                                                                                                                                                                                                                        |
| 322-4                                                                                             | Internet water and the second                                                                                                                                                                      | 5                                                                                                                                                                                                                                                                                                                                                                                      |
| 2412-68                                                                                           | Clamp                                                                                                                                                                                              | 1<br>5<br>3                                                                                                                                                                                                                                                                                                                                                                            |
|                                                                                                   | 33-5630<br>218-461<br>38-8360<br>3254-5<br>36-7820<br>3290-307<br>36-6780<br>36-7150<br>36-7150<br>36-740<br>32104-76<br>36-7220<br>322-4                                                          | 33-5630Switch — Ignition<br>(Incl. Ref. #11-13)218-461Nut — Lock38-8360Key3254-5Washer — Lock, Int. Tooth36-7820Decal — Ignition & Throttle3290-307Hairpin — Cotter36-6780Decal — Shift Pattern36-7150Bracket — Mounting, Switch36-7640Switch — Deck (Incl. Ref. #11)32104-76Screw — Self Tapping,<br>Acorn Head36-7220Control — Throttle<br>(Incl. Ref. #37)322-4Screw — Cap, Hex Hd. |

| 24<br>25<br>26<br>27<br>28<br>29<br>30<br>31<br>5<br>32<br>6<br>33<br>34<br>5                                                                                                              | 321-3<br>3256-23<br>28-0540<br>47-1850<br>47-1840<br>3272-6<br>322-5<br>32151-61<br>56-7360<br>63-5830<br>56-7300<br>56-7300 | Screw — Cap, Hex Hd.<br>Washer — Flat<br>Bolt — Shoulder<br>Lever — Height of Cut<br>Bracket — Height of Cut<br>Pin — Cotter<br>Screw — Cap, Hex Hd.<br>Ring — Retaining<br>Bracket — Height of Cut<br>Engagement<br>Link — Deck Suspension<br>Body — Seat | 2<br>8<br>1<br>1<br>2<br>5<br>2<br>1<br>2<br>1<br>1<br>2<br>1<br>1<br>2<br>1<br>1 |
|--------------------------------------------------------------------------------------------------------------------------------------------------------------------------------------------|------------------------------------------------------------------------------------------------------------------------------|------------------------------------------------------------------------------------------------------------------------------------------------------------------------------------------------------------------------------------------------------------|-----------------------------------------------------------------------------------|
| 25<br>26<br>27<br>28<br>29<br>30<br>31<br>31<br>32<br>33<br>34                                                                                                                             | 28-0540<br>47-1850<br>47-1840<br>3272-6<br>322-5<br>32151-61<br>56-7360<br>63-5830<br>56-7300                                | Washer — Flat<br>Bolt — Shoulder<br>Lever — Height of Cut<br>Bracket — Height of Cut<br>Pin — Cotter<br>Screw — Cap, Hex Hd.<br>Ring — Retaining<br>Bracket — Height of Cut<br>Engagement<br>Link — Deck Suspension                                        | 8<br>1<br>1<br>2<br>5<br>2                                                        |
| 26       2         27       2         28       2         30       3         31       5         32       6         33       5         34       5                                            | 47-1850<br>47-1840<br>3272-6<br>322-5<br>32151-61<br>56-7360<br>63-5830<br>56-7300                                           | Lever — Height of Cut<br>Bracket — Height of Cut<br>Pin — Cotter<br>Screw — Cap, Hex Hd.<br>Ring — Retaining<br>Bracket — Height of Cut<br>Engagement<br>Link — Deck Suspension                                                                            | 1<br>1<br>2<br>5<br>2                                                             |
| 27 28 29 29 30 31 8<br>32 6<br>33 5<br>34 5                                                                                                                                                | 47-1840<br>3272-6<br>322-5<br>32151-61<br>56-7360<br>63-5830<br>56-7300                                                      | Bracket — Height of Cut<br>Pin — Cotter<br>Screw — Cap, Hex Hd.<br>Ring — Retaining<br>Bracket — Height of Cut<br>Engagement<br>Link — Deck Suspension                                                                                                     |                                                                                   |
| 28<br>29<br>30<br>31<br>32<br>33<br>34<br>5<br>5<br>5<br>5<br>5<br>5<br>5<br>5<br>5<br>5<br>5<br>5<br>5<br>5<br>5<br>5<br>5                                                                | 3272-6<br>322-5<br>32151-61<br>56-7360<br>63-5830<br>56-7300                                                                 | Bracket — Height of Cut<br>Pin — Cotter<br>Screw — Cap, Hex Hd.<br>Ring — Retaining<br>Bracket — Height of Cut<br>Engagement<br>Link — Deck Suspension                                                                                                     |                                                                                   |
| 29<br>30<br>31<br>32<br>33<br>34<br>5                                                                                                                                                      | 322-5<br>32151-61<br>56-7360<br>63-5830<br>56-7300                                                                           | Pin — Cotter<br>Screw — Cap, Hex Hd.<br>Ring — Retaining<br>Bracket — Height of Cut<br>Engagement<br>Link — Deck Suspension                                                                                                                                |                                                                                   |
| 30         31         5           31         5         5           32         6         33         5           33         5         5         5           34         5         5         5 | 32151-61<br>56-7360<br>63-5830<br>56-7300                                                                                    | Ring — Retaining<br>Bracket — Height of Cut<br>Engagement<br>Link — Deck Suspension                                                                                                                                                                        |                                                                                   |
| 31 8<br>32 6<br>33 8<br>34 8                                                                                                                                                               | 56-7360<br>63-5830<br>56-7300                                                                                                | Ring — Retaining<br>Bracket — Height of Cut<br>Engagement<br>Link — Deck Suspension                                                                                                                                                                        |                                                                                   |
| 32 6<br>33 5<br>34 5                                                                                                                                                                       | 63-5830<br>56-7300                                                                                                           | Bracket — Height of Cut<br>Engagement<br>Link — Deck Suspension                                                                                                                                                                                            | 1 2                                                                               |
| 33 8<br>34 8                                                                                                                                                                               | 56-7300                                                                                                                      | Engagement<br>Link — Deck Suspension                                                                                                                                                                                                                       | 1 2                                                                               |
| 33 8<br>34 8                                                                                                                                                                               | 56-7300                                                                                                                      |                                                                                                                                                                                                                                                            | 2                                                                                 |
| 34 5                                                                                                                                                                                       |                                                                                                                              |                                                                                                                                                                                                                                                            | 1                                                                                 |
|                                                                                                                                                                                            | FC 7000                                                                                                                      |                                                                                                                                                                                                                                                            |                                                                                   |
| 00                                                                                                                                                                                         | 56-7830                                                                                                                      | Decal — Height of Cut                                                                                                                                                                                                                                      | 1                                                                                 |
| 35 2                                                                                                                                                                                       | 233-48                                                                                                                       | Knob                                                                                                                                                                                                                                                       | 2                                                                                 |
| 36 1                                                                                                                                                                                       | 19-1470                                                                                                                      | Bolt — Shoulder                                                                                                                                                                                                                                            | 1                                                                                 |
| 37 2                                                                                                                                                                                       | 233-59                                                                                                                       | Knob                                                                                                                                                                                                                                                       | 1                                                                                 |
| 38 5                                                                                                                                                                                       | 56-7540                                                                                                                      | Bell Crank — Deck Engage                                                                                                                                                                                                                                   | 1                                                                                 |
| 39 5                                                                                                                                                                                       | 56-7550                                                                                                                      | Bracket — Bell Crank                                                                                                                                                                                                                                       | 64                                                                                |
| A-0101                                                                                                                                                                                     |                                                                                                                              | Mounting                                                                                                                                                                                                                                                   | 1                                                                                 |
| 40 5                                                                                                                                                                                       | 56-7800                                                                                                                      | Decal — Instructions                                                                                                                                                                                                                                       | 1                                                                                 |
| 41 3                                                                                                                                                                                       | 322-3                                                                                                                        | Screw — Cap, Hex Hd.                                                                                                                                                                                                                                       | 2                                                                                 |
|                                                                                                                                                                                            | 3256-26                                                                                                                      | Washer — Flat                                                                                                                                                                                                                                              | 1<br>2<br>1<br>1<br>1                                                             |
| 43 5                                                                                                                                                                                       | 56-7560                                                                                                                      | Link — Bell Crank                                                                                                                                                                                                                                          | 1                                                                                 |
| 44 6                                                                                                                                                                                       | 61-4250                                                                                                                      | Lift Arm Assembly                                                                                                                                                                                                                                          | 1                                                                                 |
| 45 3                                                                                                                                                                                       | 322-9                                                                                                                        | Screw — Cap, Hex Hd.                                                                                                                                                                                                                                       | 1                                                                                 |

C-0437-89