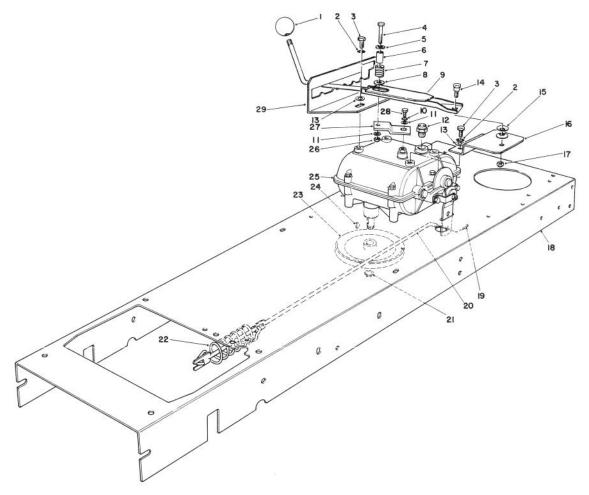

## **ENGINE ASSEMBLY**

| Ref.<br>No. | Part No.           | Description                                       | No.<br>Used                          |
|-------------|--------------------|---------------------------------------------------|--------------------------------------|
| 1           | 3218-1             | Nut — Hex Jam                                     | 2                                    |
| 2           | 3253-3             | Washer — Lock                                     | 2<br>4<br>1<br>1<br>1<br>1<br>1<br>1 |
| 3           | 47-1910            | Solenoid                                          | 1                                    |
| 4           | 39-6520            | Module — Interlock                                | 1                                    |
| 5           | 57-4060            | Retainer — Tank (Front)                           | 1                                    |
| 6           | 56-7050            | Tank — Gas                                        | 1                                    |
| 7           | 55-3570            | Gas Cap Assembly                                  | 1                                    |
| 8           | 57-4070            | Retainer — Tank (Rear)                            | 1                                    |
| 123456789*  |                    | Engine — 8 H.P. (Model 56150)<br>Engine — 12 H.P. | 1                                    |
|             |                    | (Model 56175)                                     | 1                                    |
| 10          | 2210-249           | Clamp — Casing                                    | 1                                    |
| 11          | 2210-248           | Screw — Hex Hd.                                   | 1                                    |
| 12<br>13    | 2412-98            | Clamp — Fuel Line                                 | 2                                    |
| 13          | 47-2986            | Line — Fuel (Model 56150)                         | 1                                    |
| *           | 47-2961            | Line — Fuel (Model 56175)                         | 1                                    |
| 14          | 62-5490            | Support — Fuel Line                               | 1                                    |
| 15          | 322-7              | Capscrew — Hex Hd.                                | 4                                    |
| 16          | 57-4150            | Cover — Protective                                | 1                                    |
| 17          | 3296-29            | Nut — Lock                                        | 1                                    |
| 18          | 2412-68            | Clamp                                             |                                      |
| 19          | 322-4              | Screw — Hex Hd.                                   | 2                                    |
| 20          | 47-1410            | Belt — Traction Drive                             |                                      |
| 21<br>22    | 47-1960            | Pulley — Engine                                   | 11                                   |
| 22          | 3256-25            | Washer — Flat                                     |                                      |
| 23          | 3253-22            | Washer — Lock                                     |                                      |
| 24          | 62-3760            | Capscrew — Hex Hd.                                |                                      |
| 25          | 237-143            | O-Ring                                            | 2                                    |
| 26<br>27    | 56-7710<br>56-2540 | Hold Down — Battery                               | 1121114111211111211                  |
| 21          | 50-2540            | Tube — Battery Vent                               |                                      |

| Ref.<br>No. | Part No. | Description                  | No.<br>Used                          |
|-------------|----------|------------------------------|--------------------------------------|
| 28          | 62-4300  | Pad — Anti Skid              | 1                                    |
| 29          | 56-7700  | Battery — 12V                | 1                                    |
| 30          | 3254-2   | Washer — Lock External Tooth | 1 1                                  |
| 31          | 32104-82 | Screw — Hex Hd. Self Tapping | 1<br>1<br>2<br>2<br>6<br>1           |
| 32          | 56-7720  | Post — Battery               | 1                                    |
| 33          | 32103-12 | Nut — Wing                   | 1                                    |
| 34          | 32152-4  | Nut — Lock                   | 2                                    |
| 35          | 321-3    | Screw — Hex Hd.              | 2                                    |
| 36          | 32103-22 | Nut — Wing                   | 2                                    |
| 37          | 218-560  | Cap — Battery                | 6                                    |
| 38          | 28-8080  | Boot — Terminal              | 1                                    |
| 39          | 57-4040  | Bracket — Tank (Front)       |                                      |
|             |          | (Model 56150)                | 1                                    |
| *           | 63-5570  | Bracket — Tank (Front)       |                                      |
|             |          | (Model 56175)                |                                      |
| 40          | 2811-10  | Elbow — 90° Street           | 1                                    |
| 41          | 57-4050  | Bracket — Tank (Rear)        |                                      |
| *           |          | (Model 56150)                | 1                                    |
| *           | 63-5560  | Bracket — Tank (Rear)        |                                      |
|             |          | (Model 56175)                | 1                                    |
| 42          | 3256-23  | Washer — Flat                | 2                                    |
| 43          | 322-2    | Screw — Hex Hd.              | 1                                    |
| 44          | 32107-11 | Nut — Square                 | 2                                    |
| 45          | 3274-51  | Screw — Hex Hd.              | 2                                    |
| 46          | 56-7690  | Wiring Harness               | 1                                    |
| 47          | 56-7660  | Wiring Harness — Starter     | 1                                    |
| 48          | 56-7670  | Cable — Battery Positive     | 1<br>2<br>1<br>2<br>1<br>1<br>1<br>1 |
| 49          | 56-7870  | Cable — Battery Negative     | 1                                    |
| 12.         | 3290-378 | Cable Tie                    | 1                                    |

C-0434-89