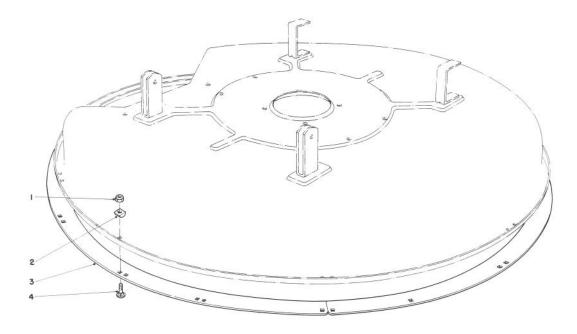

#### FRONT TOWER ASSEMBLY

| Ref.<br>No. | Part No. | Description                 | No.<br>Used | Ref.<br>No. | Part No. | Description             | No.<br>Used |
|-------------|----------|-----------------------------|-------------|-------------|----------|-------------------------|-------------|
| 1           | 66-6710  | Decal — Toro 832            | 1           | 12          | 3272-6   | Cotter Pin              | 1           |
| *           | 66-6720  | Decal — Toro 1232           | 1           | 13          | 3256-23  | Washer — Flat           | 12          |
| 2           | 5-2490   | Bolt — Shoulder             | 4           | 14          | 322-3    | Capscrew                | 6           |
| 3           | 3-3287   | Spacer — Rubber             | 4           | 15          | 47-1440  | Tread — Foot            | 2           |
| 4           | 56-7130  | Tower — Front               | 1           | 16          | 47-0940  | Footrest — L.H.         | 1           |
| 5           | 32104-76 | Screw — Self Tap Acorn Head | 9           | 17          | 32152-4  | Nut — Lock              | 2           |
| 6           | 56-7170  | Guide — Steering Shaft      | 1           | 18          | 3256-22  | Washer — Plain          | 2           |
| 7           | 56-7140  | Tower — Rear                | 1           | 19          | 47-2060  | Bracket — Parking Brake | 1           |
| 8           | 56-7810  | Decal — Parking Brake       | 1           | 20          | 283-52   | Clevis Pin              | 1           |
| 9           | 47-1290  | Parking Brake               | 1           | 21          | 321-3    | Capscrew                | 2           |
| 10          | 3296-29  | Nut – Lock                  | 14          | 22          | 47-0930  | Footrest — R.H.         | 1           |
| 11          | 3256-24  | Washer — Flat Plain         | 1           | *           | 12-8829  | Loose Parts             | 1           |
|             |          |                             |             |             |          |                         |             |

C-0435-89