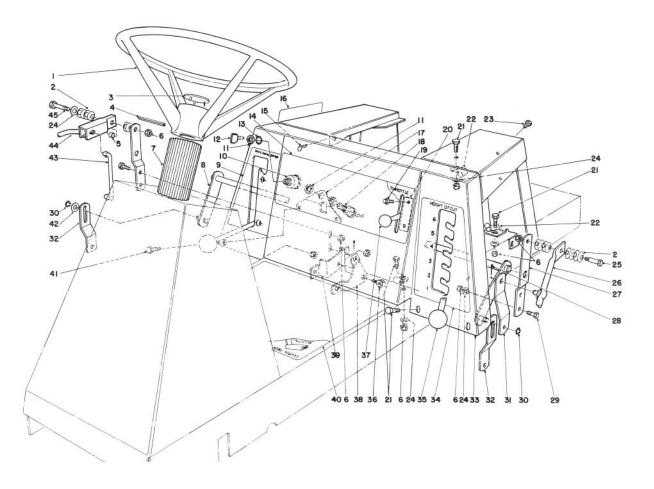

## **STEERING WHEEL & LINKAGE ASSEMBLY**

| 49-3240<br>3290-413<br>66-6910<br>32121-78<br>61-4300<br>3296-29<br>66-6740<br>56-7400<br>56-7400 | Steering Wheel Assembly<br>(Incl. Ref. #3)<br>Washer — Belleville<br>Insert — Steering Wheel<br>Pin — Roll<br>Spacer — Pivot<br>Nut — Lock<br>Cover — Steering Shaft<br>Arm — Lever, Height of Cut | 1<br>14<br>1<br>1<br>10<br>1<br>1<br>1                                                                                                                                                                                                                                                                                                                                                 |
|---------------------------------------------------------------------------------------------------|----------------------------------------------------------------------------------------------------------------------------------------------------------------------------------------------------|----------------------------------------------------------------------------------------------------------------------------------------------------------------------------------------------------------------------------------------------------------------------------------------------------------------------------------------------------------------------------------------|
| 66-6910<br>32121-78<br>61-4300<br>3296-29<br>66-6740<br>56-7400                                   | Washer — Belleville<br>Insert — Steering Wheel<br>Pin — Roll<br>Spacer — Pivot<br>Nut — Lock<br>Cover — Steering Shaft<br>Arm — Lever, Height of Cut                                               | 14<br>1<br>1<br>10<br>1                                                                                                                                                                                                                                                                                                                                                                |
| 66-6910<br>32121-78<br>61-4300<br>3296-29<br>66-6740<br>56-7400                                   | Insert — Steering Wheel<br>Pin — Roll<br>Spacer — Pivot<br>Nut — Lock<br>Cover — Steering Shaft<br>Arm — Lever, Height of Cut                                                                      | 1<br>1<br>10<br>1                                                                                                                                                                                                                                                                                                                                                                      |
| 32121-78<br>61-4300<br>3296-29<br>66-6740<br>56-7400                                              | Pin — Roll<br>Spacer — Pivot<br>Nut — Lock<br>Cover — Steering Shaft<br>Arm — Lever, Height of Cut                                                                                                 | 10<br>1                                                                                                                                                                                                                                                                                                                                                                                |
| 61-4300<br>3296-29<br>66-6740<br>56-7400                                                          | Spacer — Pivot<br>Nut — Lock<br>Cover — Steering Shaft<br>Arm — Lever, Height of Cut                                                                                                               | 10<br>1                                                                                                                                                                                                                                                                                                                                                                                |
| 3296-29<br>66-6740<br>56-7400                                                                     | Nut — Lock<br>Cover — Steering Shaft<br>Arm — Lever, Height of Cut                                                                                                                                 | 10<br>1                                                                                                                                                                                                                                                                                                                                                                                |
| 66-6740<br>56-7400                                                                                | Cover — Steering Shaft<br>Arm — Lever, Height of Cut                                                                                                                                               | 1                                                                                                                                                                                                                                                                                                                                                                                      |
| 56-7400                                                                                           | Arm — Lever, Height of Cut                                                                                                                                                                         | 1                                                                                                                                                                                                                                                                                                                                                                                      |
|                                                                                                   |                                                                                                                                                                                                    | 1                                                                                                                                                                                                                                                                                                                                                                                      |
| 56-7840 l                                                                                         | Dead Deal F                                                                                                                                                                                        |                                                                                                                                                                                                                                                                                                                                                                                        |
|                                                                                                   |                                                                                                                                                                                                    | 1                                                                                                                                                                                                                                                                                                                                                                                      |
| 63-5630                                                                                           |                                                                                                                                                                                                    |                                                                                                                                                                                                                                                                                                                                                                                        |
|                                                                                                   | (Incl. Ref. #11-13)                                                                                                                                                                                | 1                                                                                                                                                                                                                                                                                                                                                                                      |
|                                                                                                   |                                                                                                                                                                                                    | 1<br>3<br>1<br>1<br>2<br>1<br>1<br>1                                                                                                                                                                                                                                                                                                                                                   |
|                                                                                                   |                                                                                                                                                                                                    | 1                                                                                                                                                                                                                                                                                                                                                                                      |
| 3254-5                                                                                            | Washer — Lock, Int. Tooth                                                                                                                                                                          | 1                                                                                                                                                                                                                                                                                                                                                                                      |
|                                                                                                   |                                                                                                                                                                                                    | 1                                                                                                                                                                                                                                                                                                                                                                                      |
|                                                                                                   |                                                                                                                                                                                                    | 2                                                                                                                                                                                                                                                                                                                                                                                      |
|                                                                                                   |                                                                                                                                                                                                    | 1                                                                                                                                                                                                                                                                                                                                                                                      |
|                                                                                                   | Bracket — Mounting, Switch                                                                                                                                                                         | 1                                                                                                                                                                                                                                                                                                                                                                                      |
|                                                                                                   | Switch — Deck (Incl. Ref. #11)                                                                                                                                                                     | 1                                                                                                                                                                                                                                                                                                                                                                                      |
| 32104-76                                                                                          | Screw — Self Tapping,<br>Acorn Head                                                                                                                                                                | 2                                                                                                                                                                                                                                                                                                                                                                                      |
| 56-7220                                                                                           | Control — Throttle<br>(Incl. Ref. #37)                                                                                                                                                             |                                                                                                                                                                                                                                                                                                                                                                                        |
| 322-4                                                                                             | Internet water and the second                                                                                                                                                                      | 5                                                                                                                                                                                                                                                                                                                                                                                      |
| 2412-68                                                                                           | Clamp                                                                                                                                                                                              | 1<br>5<br>3                                                                                                                                                                                                                                                                                                                                                                            |
|                                                                                                   | 33-5630<br>218-461<br>38-8360<br>3254-5<br>36-7820<br>3290-307<br>36-6780<br>36-7150<br>36-7150<br>36-740<br>32104-76<br>36-7220<br>322-4                                                          | 33-5630Switch — Ignition<br>(Incl. Ref. #11-13)218-461Nut — Lock38-8360Key3254-5Washer — Lock, Int. Tooth36-7820Decal — Ignition & Throttle3290-307Hairpin — Cotter36-6780Decal — Shift Pattern36-7150Bracket — Mounting, Switch36-7640Switch — Deck (Incl. Ref. #11)32104-76Screw — Self Tapping,<br>Acorn Head36-7220Control — Throttle<br>(Incl. Ref. #37)322-4Screw — Cap, Hex Hd. |

| 24<br>25<br>26<br>27<br>28<br>29<br>30<br>31<br>5<br>32<br>6<br>33<br>34<br>5                                                                                                              | 321-3<br>3256-23<br>28-0540<br>47-1850<br>47-1840<br>3272-6<br>322-5<br>32151-61<br>56-7360<br>63-5830<br>56-7300<br>56-7300 | Screw — Cap, Hex Hd.<br>Washer — Flat<br>Bolt — Shoulder<br>Lever — Height of Cut<br>Bracket — Height of Cut<br>Pin — Cotter<br>Screw — Cap, Hex Hd.<br>Ring — Retaining<br>Bracket — Height of Cut<br>Engagement<br>Link — Deck Suspension<br>Body — Seat | 2<br>8<br>1<br>1<br>2<br>5<br>2<br>1<br>2<br>1<br>1<br>2<br>1<br>1<br>2<br>1<br>1 |
|--------------------------------------------------------------------------------------------------------------------------------------------------------------------------------------------|------------------------------------------------------------------------------------------------------------------------------|------------------------------------------------------------------------------------------------------------------------------------------------------------------------------------------------------------------------------------------------------------|-----------------------------------------------------------------------------------|
| 25<br>26<br>27<br>28<br>29<br>30<br>31<br>31<br>32<br>33<br>34                                                                                                                             | 28-0540<br>47-1850<br>47-1840<br>3272-6<br>322-5<br>32151-61<br>56-7360<br>63-5830<br>56-7300                                | Washer — Flat<br>Bolt — Shoulder<br>Lever — Height of Cut<br>Bracket — Height of Cut<br>Pin — Cotter<br>Screw — Cap, Hex Hd.<br>Ring — Retaining<br>Bracket — Height of Cut<br>Engagement<br>Link — Deck Suspension                                        | 8<br>1<br>1<br>2<br>5<br>2                                                        |
| 26       2         27       2         28       2         30       3         31       5         32       6         33       5         34       5                                            | 47-1850<br>47-1840<br>3272-6<br>322-5<br>32151-61<br>56-7360<br>63-5830<br>56-7300                                           | Lever — Height of Cut<br>Bracket — Height of Cut<br>Pin — Cotter<br>Screw — Cap, Hex Hd.<br>Ring — Retaining<br>Bracket — Height of Cut<br>Engagement<br>Link — Deck Suspension                                                                            | 1<br>1<br>2<br>5<br>2                                                             |
| 27 28 29 29 30 31 8<br>32 6<br>33 5<br>34 5                                                                                                                                                | 47-1840<br>3272-6<br>322-5<br>32151-61<br>56-7360<br>63-5830<br>56-7300                                                      | Bracket — Height of Cut<br>Pin — Cotter<br>Screw — Cap, Hex Hd.<br>Ring — Retaining<br>Bracket — Height of Cut<br>Engagement<br>Link — Deck Suspension                                                                                                     |                                                                                   |
| 28<br>29<br>30<br>31<br>32<br>33<br>34<br>5<br>5<br>5<br>5<br>5<br>5<br>5<br>5<br>5<br>5<br>5<br>5<br>5<br>5<br>5<br>5<br>5                                                                | 3272-6<br>322-5<br>32151-61<br>56-7360<br>63-5830<br>56-7300                                                                 | Bracket — Height of Cut<br>Pin — Cotter<br>Screw — Cap, Hex Hd.<br>Ring — Retaining<br>Bracket — Height of Cut<br>Engagement<br>Link — Deck Suspension                                                                                                     |                                                                                   |
| 29<br>30<br>31<br>32<br>33<br>34<br>5                                                                                                                                                      | 322-5<br>32151-61<br>56-7360<br>63-5830<br>56-7300                                                                           | Pin — Cotter<br>Screw — Cap, Hex Hd.<br>Ring — Retaining<br>Bracket — Height of Cut<br>Engagement<br>Link — Deck Suspension                                                                                                                                |                                                                                   |
| 30         31         5           31         5         5           32         6         33         5           33         5         5         5           34         5         5         5 | 32151-61<br>56-7360<br>63-5830<br>56-7300                                                                                    | Ring — Retaining<br>Bracket — Height of Cut<br>Engagement<br>Link — Deck Suspension                                                                                                                                                                        |                                                                                   |
| 31 8<br>32 6<br>33 8<br>34 8                                                                                                                                                               | 56-7360<br>63-5830<br>56-7300                                                                                                | Ring — Retaining<br>Bracket — Height of Cut<br>Engagement<br>Link — Deck Suspension                                                                                                                                                                        |                                                                                   |
| 32 6<br>33 5<br>34 5                                                                                                                                                                       | 63-5830<br>56-7300                                                                                                           | Bracket — Height of Cut<br>Engagement<br>Link — Deck Suspension                                                                                                                                                                                            | 1 2                                                                               |
| 33 8<br>34 8                                                                                                                                                                               | 56-7300                                                                                                                      | Engagement<br>Link — Deck Suspension                                                                                                                                                                                                                       | 1 2                                                                               |
| 33 8<br>34 8                                                                                                                                                                               | 56-7300                                                                                                                      |                                                                                                                                                                                                                                                            | 2                                                                                 |
| 34 5                                                                                                                                                                                       |                                                                                                                              |                                                                                                                                                                                                                                                            | 1                                                                                 |
|                                                                                                                                                                                            | FC 7000                                                                                                                      |                                                                                                                                                                                                                                                            |                                                                                   |
| 00                                                                                                                                                                                         | 56-7830                                                                                                                      | Decal — Height of Cut                                                                                                                                                                                                                                      | 1                                                                                 |
| 35 2                                                                                                                                                                                       | 233-48                                                                                                                       | Knob                                                                                                                                                                                                                                                       | 2                                                                                 |
| 36 1                                                                                                                                                                                       | 19-1470                                                                                                                      | Bolt — Shoulder                                                                                                                                                                                                                                            | 1                                                                                 |
| 37 2                                                                                                                                                                                       | 233-59                                                                                                                       | Knob                                                                                                                                                                                                                                                       | 1                                                                                 |
| 38 5                                                                                                                                                                                       | 56-7540                                                                                                                      | Bell Crank — Deck Engage                                                                                                                                                                                                                                   | 1                                                                                 |
| 39 5                                                                                                                                                                                       | 56-7550                                                                                                                      | Bracket — Bell Crank                                                                                                                                                                                                                                       | 64                                                                                |
| A-0101                                                                                                                                                                                     |                                                                                                                              | Mounting                                                                                                                                                                                                                                                   | 1                                                                                 |
| 40 5                                                                                                                                                                                       | 56-7800                                                                                                                      | Decal — Instructions                                                                                                                                                                                                                                       | 1                                                                                 |
| 41 3                                                                                                                                                                                       | 322-3                                                                                                                        | Screw — Cap, Hex Hd.                                                                                                                                                                                                                                       | 2                                                                                 |
|                                                                                                                                                                                            | 3256-26                                                                                                                      | Washer — Flat                                                                                                                                                                                                                                              | 1<br>2<br>1<br>1<br>1                                                             |
| 43 5                                                                                                                                                                                       | 56-7560                                                                                                                      | Link — Bell Crank                                                                                                                                                                                                                                          | 1                                                                                 |
| 44 6                                                                                                                                                                                       | 61-4250                                                                                                                      | Lift Arm Assembly                                                                                                                                                                                                                                          | 1                                                                                 |
| 45 3                                                                                                                                                                                       | 322-9                                                                                                                        | Screw — Cap, Hex Hd.                                                                                                                                                                                                                                       | 1                                                                                 |

C-0437-89