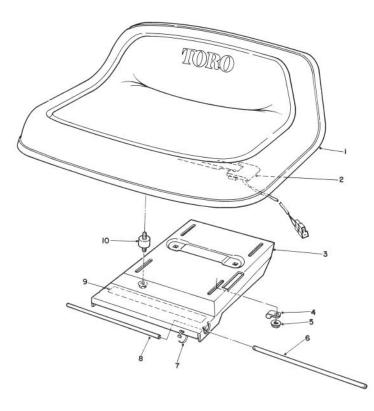

## SEAT ASSEMBLY

| Ref.<br>No. | Part No. | Description              | No.<br>Used |   | Ref.<br>No. | Part No. | Description            | No.<br>Used |
|-------------|----------|--------------------------|-------------|---|-------------|----------|------------------------|-------------|
| 1           | 38-0840  | Seat Assembly            | 1           |   | 6           | 56-7210  | Rod — Seat Base        | 1           |
| 2           | 38-1420  | Switch — Interlock, Seat | 1           | 8 | 7           | 3290-378 | Tie — Cable            | 1           |
| 3           | 63-5540  | Base — Seat              | 1           |   | 8           | 63-5670  | Tube — Seat Rod Bumper | 1           |
| 4           | 2412-68  | Clamp — Wire             | 1           |   | 9           | 63-5890  | Decal                  | 1           |
| 5           | 32128-20 | Nut — Lock               | 4           |   | 10          | 62-5480  | Isolator — Seat        | 4           |
|             |          |                          |             |   |             |          |                        |             |

C-0438-89