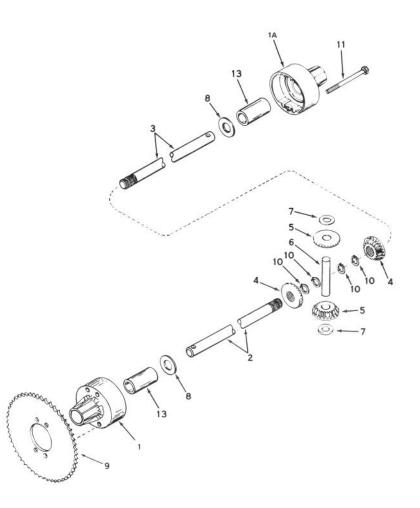

## **DIFFERENTIAL MODEL 100-050B**

| Ref.<br>No. | Part No. | Description                    | No.<br>Used | Ref.<br>No. | Part No. | Description                   | No.<br>Used |
|-------------|----------|--------------------------------|-------------|-------------|----------|-------------------------------|-------------|
| 1           | 774344   | Housing — Differential Carrier |             | 6           | 786040   | Pin — Drive                   | 1           |
|             |          | (Incl. #13)                    | 1           | 7           | 780096   | Washer — Thrust               | 2           |
| 1A          | 774345   | Housing — Differential Carrier |             | 8           | 780001   | Washer                        | 2           |
|             |          | (Incl. #13)                    | 1           | 9           |          | Sprocket (See "Sprocket       |             |
| 2           | 774708A  | Axle (10-1/4" long)            | 1           |             |          | Chart" for optional sprocket) | 2           |
| 3           | 774709A  | Axle (18-7/8" long)            | 1           | 10          | 792125   | Ring — Retaining (Pkg. of 2)  | 4           |
| 4           | 778221   | Gear — Bevel                   | 2           | 11          | 792041   | Screw — Flanged Hex. Hd.      | 4           |
| 5           | 778068   | Gear — Pinion                  | 2           | 13          | 780077   | Bushing                       | 2           |
|             |          |                                |             |             |          |                               |             |