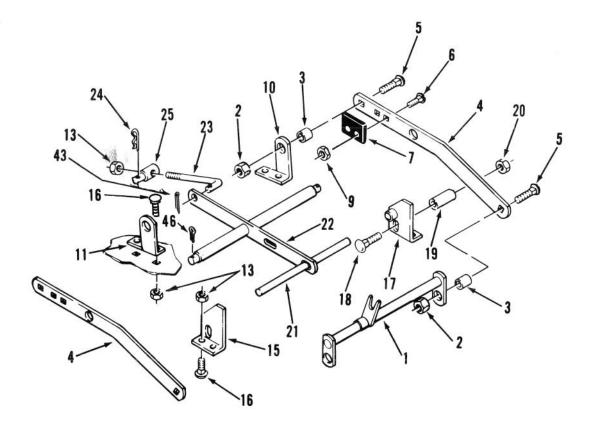

## BRACKETS AND IDLER SUPPORT ASSEMBLY

C-1177

# BRACKETS AND IDLER SUPPORT ASSEMBLY

|                                                       |                                                                                                                                                                                               |                                                                                                                                                                                                                                                                                                                                                              | -                      | 1 1 |                                                                                                                           |                                                                                                                                                                                                      |                                                                                                                                                                                                                                                                                                                                                                                                                  |                      |
|-------------------------------------------------------|-----------------------------------------------------------------------------------------------------------------------------------------------------------------------------------------------|--------------------------------------------------------------------------------------------------------------------------------------------------------------------------------------------------------------------------------------------------------------------------------------------------------------------------------------------------------------|------------------------|-----|---------------------------------------------------------------------------------------------------------------------------|------------------------------------------------------------------------------------------------------------------------------------------------------------------------------------------------------|------------------------------------------------------------------------------------------------------------------------------------------------------------------------------------------------------------------------------------------------------------------------------------------------------------------------------------------------------------------------------------------------------------------|----------------------|
| Ref.<br>No.                                           | Part No.                                                                                                                                                                                      | Description                                                                                                                                                                                                                                                                                                                                                  | No.<br>Used            |     | Ref.<br>No.                                                                                                               | Part No.                                                                                                                                                                                             | Description                                                                                                                                                                                                                                                                                                                                                                                                      | No.<br>Used          |
| 1 2 3 4 5 6 7 9 10 11 13 15 16 17 18 19 20 21 22 3 24 | 101758<br>102809<br>111044<br>101777<br>3231-25<br>3230-3<br>102322<br>3296-29<br>107511<br>107512<br>3296-39<br>102567<br>3232-3<br>979360<br>915664<br>102570<br>110268<br>101828<br>933504 | Hitch<br>Nut - Flange<br>Spacer<br>Bar - Draft<br>Carriage Bolt<br>Bumper - Rubber<br>Nut - Lock<br>Bracket - Rear, LH<br>Bracket - Rear, RH<br>Nut - Lock<br>Bracket - Front, RH<br>Carriage - Bolt<br>Bracket - Front, LH<br>Carriage Bolt<br>Spacer - Transport Stop<br>Nut<br>Shaft - Front<br>Leveler<br>Rod - Adjusting, Leveler<br>Pin - Cotter, Hair | 1442442411918122221112 |     | 25<br>27<br>28<br>29<br>0<br>31<br>23<br>34<br>56<br>37<br>89<br>41<br>42<br>43<br>56<br>37<br>89<br>41<br>42<br>45<br>46 | 6739<br>105797<br>101708<br>101842<br>3256-24<br>101728<br>933156<br>101851<br>108571<br>104974<br>101734<br>104975<br>101757<br>102582<br>915007<br>108834<br>101657<br>3272-6<br>115197<br>3272-12 | Trunnion<br>E-Ring<br>Trunnion - Double<br>Rod - Adjustment<br>Washer - Flat<br>Support - Ilder, Front<br>Pin - Spirol<br>Knob - Adjustment<br>Washer - Spring<br>Pulley - V'-Idler<br>Spacer - Inner<br>Pulley - Idler, Flat<br>Spacer - Outer<br>Cover - Belt<br>Nut - Lock<br>Belt - Drive<br>Assembly - Idler, Front<br>(Incl. Ref. #27 - 40 & 45)<br>Pin - Cotter<br>Decal - Attach-a-Matic<br>Pin - Cotter | 12111111111111111112 |