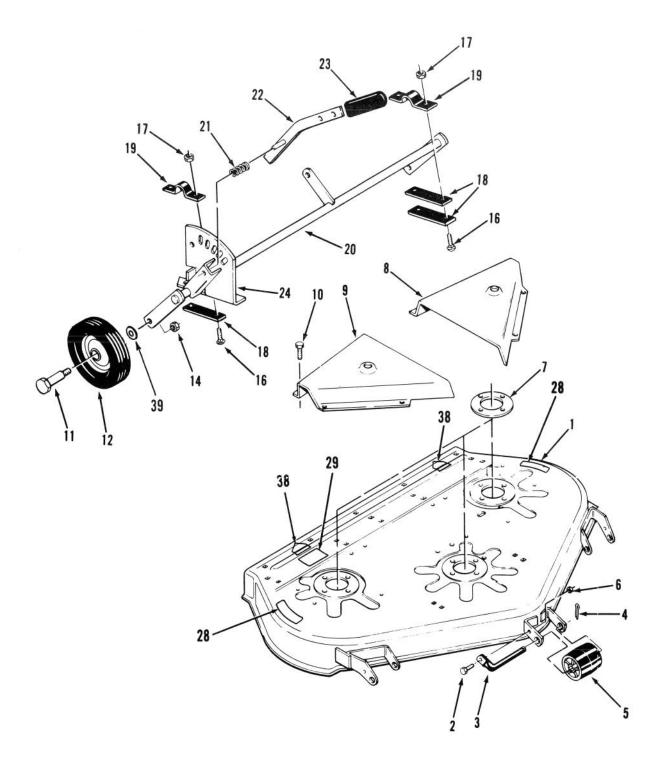

# DECK ASSEMBLY

# DECK ASSEMBLY

| No.         Part No.         Description         Used         No.         Part No.         Description           1         116965         Deck – Mower         1         1         17         3296–39         Nut – Lock           2         321–4         Screw – Cap Hex. Hd.         3         18         110840         Strap           3         110847         Shaft – Roller         3         19         110841         Clamp           4         3272–21         Pin – Cotter         3         20         115053         Support – Gage Wheel           5         109376         Roller         3         21         101853         Spring           6         3296–42         Nut – Lock         3         22         115213         Lever           7         106117         Plate – Spindle         3         23         103712         Grip           8         106638         Cover – Belt, LH         1         24         106392         Quadrant           9         106409         Cover – Belt, RH         1         28         76–4070         Decal – Danger                                  | No.                                       |                                                                                                                                                                                  |                                                                                                               |                                                                |                                                                    | 1   |                                                                                                                                                                                                             | T                                                                                                                             |                                                                   |
|---------------------------------------------------------------------------------------------------------------------------------------------------------------------------------------------------------------------------------------------------------------------------------------------------------------------------------------------------------------------------------------------------------------------------------------------------------------------------------------------------------------------------------------------------------------------------------------------------------------------------------------------------------------------------------------------------------------------------------------------------------------------------------------------------------------------------------------------------------------------------------------------------------------------------------------------------------------------------------------------------------------------------------------------------------------------------------------------------------------------|-------------------------------------------|----------------------------------------------------------------------------------------------------------------------------------------------------------------------------------|---------------------------------------------------------------------------------------------------------------|----------------------------------------------------------------|--------------------------------------------------------------------|-----|-------------------------------------------------------------------------------------------------------------------------------------------------------------------------------------------------------------|-------------------------------------------------------------------------------------------------------------------------------|-------------------------------------------------------------------|
| 2       321-4       Screw - Cap Hex. Hd.       3       18       110840       Strap         3       110847       Shaft - Roller       3       19       110841       Clamp         4       3272-21       Pin - Cotter       3       20       115053       Support - Gage Wheel         5       109376       Roller       3       21       101853       Spring         6       3296-42       Nut - Lock       3       22       115213       Lever         7       106117       Plate - Spindle       3       23       103712       Grip         8       106638       Cover - Belt, LH       1       24       106392       Quadrant         9       106409       Cover - Belt, RH       1       28       76-4070       Decal - Danger         10       926671       S.T. Bolt       8       29       106748       Decal - Height Adj. & Belt         11       5188       Bolt - Shoulder       2       38       43-8480       Decal - Danger         12       109375       Wheel       2       38       43-8480       Decal - Danger         14       3217-7       Nut - Jam       4       39       920242       Washer | Usec                                      | Description                                                                                                                                                                      | Part No.                                                                                                      | Ref.<br>No.                                                    |                                                                    |     | Description                                                                                                                                                                                                 | Part No.                                                                                                                      |                                                                   |
|                                                                                                                                                                                                                                                                                                                                                                                                                                                                                                                                                                                                                                                                                                                                                                                                                                                                                                                                                                                                                                                                                                                     | 4<br>3<br>2<br>1<br>1<br>1<br>1<br>1<br>2 | Nut – Lock<br>Strap<br>Clamp<br>Support – Gage Wheel<br>Spring<br>Lever<br>Grip<br>Quadrant<br>Decal – Danger<br>Decal – Height Adj. & Belt<br>Routing Diagram<br>Decal – Danger | 3296-39<br>110840<br>110841<br>115053<br>101853<br>115213<br>103712<br>106392<br>76-4070<br>106748<br>43-8480 | 17<br>18<br>19<br>20<br>21<br>22<br>23<br>24<br>28<br>29<br>38 | 1<br>3<br>3<br>3<br>3<br>3<br>3<br>3<br>1<br>1<br>8<br>2<br>2<br>4 | Hd. | Deck – Mower<br>Screw – Cap Hex.<br>Shaft – Roller<br>Pin – Cotter<br>Roller<br>Nut – Lock<br>Plate – Spindle<br>Cover – Belt, LH<br>Cover – Belt, RH<br>S.T. Bolt<br>Bolt – Shoulder<br>Wheel<br>Nut – Jam | 116965<br>321-4<br>110847<br>3272-21<br>109376<br>3296-42<br>106117<br>106638<br>106409<br>926671<br>5188<br>109375<br>3217-7 | 1<br>2<br>3<br>4<br>5<br>6<br>7<br>8<br>9<br>10<br>11<br>12<br>14 |