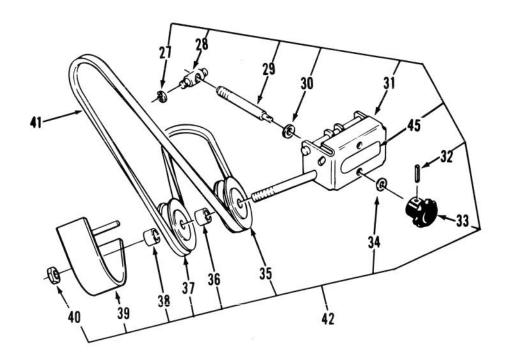

### PULLEYS AND BELT ASSEMBLY

C-1178

#### 3315-302

No. Used

# PULLEYS AND BELT ASSEMBLY

|             |                                                                                                                      |                                                                                                                                                                                                                                                                                                                        |             | <br>        |                                                                                                                                                                                      |                                                                                                                                                                                                                                                                                      |
|-------------|----------------------------------------------------------------------------------------------------------------------|------------------------------------------------------------------------------------------------------------------------------------------------------------------------------------------------------------------------------------------------------------------------------------------------------------------------|-------------|-------------|--------------------------------------------------------------------------------------------------------------------------------------------------------------------------------------|--------------------------------------------------------------------------------------------------------------------------------------------------------------------------------------------------------------------------------------------------------------------------------------|
| Ref.<br>No. | Part No.                                                                                                             | Description                                                                                                                                                                                                                                                                                                            | No.<br>Used | Ref.<br>No. | Part No.                                                                                                                                                                             | Description                                                                                                                                                                                                                                                                          |
|             | Part No. 106125 323-7 3253-21 112425 109967 110148 3296-39 100071 2844 106120 107674 323-9 323-7 3220-6 323-4 822327 | Description<br>Spindle – Belt<br>Screw – Cap Hex. Hd.<br>Washer – Lock<br>Pulley – Left or Right<br>Pulley – Center<br>Nut – Lock<br>Spring<br>Washer – Special<br>Bar – Support, Idler<br>Spacer – Bushing<br>Screw – Cap Hex. Hd.<br>Screw – Cap Hex. Hd.<br>Nut – Jam<br>Screw – Cap Hex. Hd.<br>Assembly – Spindle |             |             | Part No.<br>3253 - 8<br>109966<br>114568<br>112674<br>302 - 5<br>971015<br>116085<br>32120 - 42<br>106068<br>106067<br>3256 - 28<br>106108<br>3220 - 7<br>107675<br>920257<br>114647 | Description<br>Washer – Lock<br>Bearing – Ball<br>Housing – Spindle<br>Shaft – Spindle<br>Fittting – Grease<br>O–Ring<br>Spacer<br>Snap Ring – Internal<br>Spacer – Blade<br>Cup – Spindle<br>Washer – Special<br>Blade – Mower<br>Nut – Jam<br>Washer – Special<br>Wrench – Spindle |
|             |                                                                                                                      |                                                                                                                                                                                                                                                                                                                        |             |             |                                                                                                                                                                                      |                                                                                                                                                                                                                                                                                      |
| -           | at Illustuate d                                                                                                      | 1                                                                                                                                                                                                                                                                                                                      |             |             |                                                                                                                                                                                      |                                                                                                                                                                                                                                                                                      |