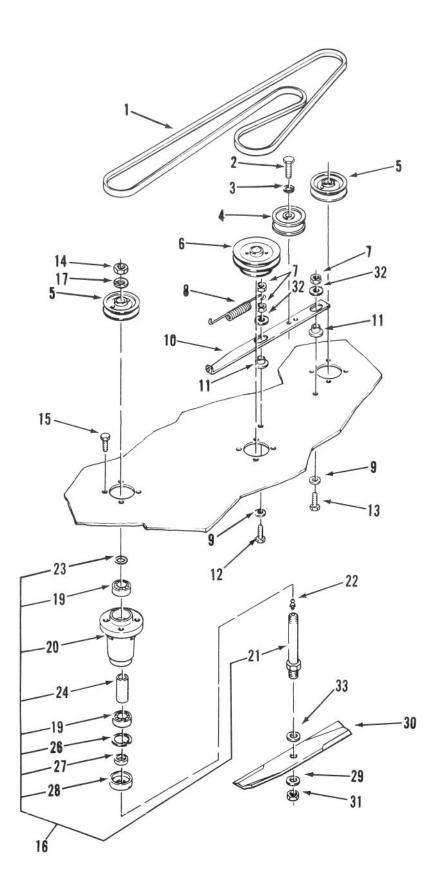

### PULLEYS AND BELT ASSEMBLY

C-1178

#### 3315-302

No. Used

# PULLEYS AND BELT ASSEMBLY

|             |                                                                                                                      |                                                                                                                                                                                                                                                                                                                        |             | <br>        |                                                                                                                                                                                      |                                                                                                                                                                                                                                                                                      |
|-------------|----------------------------------------------------------------------------------------------------------------------|------------------------------------------------------------------------------------------------------------------------------------------------------------------------------------------------------------------------------------------------------------------------------------------------------------------------|-------------|-------------|--------------------------------------------------------------------------------------------------------------------------------------------------------------------------------------|--------------------------------------------------------------------------------------------------------------------------------------------------------------------------------------------------------------------------------------------------------------------------------------|
| Ref.<br>No. | Part No.                                                                                                             | Description                                                                                                                                                                                                                                                                                                            | No.<br>Used | Ref.<br>No. | Part No.                                                                                                                                                                             | Description                                                                                                                                                                                                                                                                          |
|             | Part No. 106125 323-7 3253-21 112425 109967 110148 3296-39 100071 2844 106120 107674 323-9 323-7 3220-6 323-4 822327 | Description<br>Spindle – Belt<br>Screw – Cap Hex. Hd.<br>Washer – Lock<br>Pulley – Left or Right<br>Pulley – Center<br>Nut – Lock<br>Spring<br>Washer – Special<br>Bar – Support, Idler<br>Spacer – Bushing<br>Screw – Cap Hex. Hd.<br>Screw – Cap Hex. Hd.<br>Nut – Jam<br>Screw – Cap Hex. Hd.<br>Assembly – Spindle |             |             | Part No.<br>3253 - 8<br>109966<br>114568<br>112674<br>302 - 5<br>971015<br>116085<br>32120 - 42<br>106068<br>106067<br>3256 - 28<br>106108<br>3220 - 7<br>107675<br>920257<br>114647 | Description<br>Washer – Lock<br>Bearing – Ball<br>Housing – Spindle<br>Shaft – Spindle<br>Fittting – Grease<br>O–Ring<br>Spacer<br>Snap Ring – Internal<br>Spacer – Blade<br>Cup – Spindle<br>Washer – Special<br>Blade – Mower<br>Nut – Jam<br>Washer – Special<br>Wrench – Spindle |
|             |                                                                                                                      |                                                                                                                                                                                                                                                                                                                        |             |             |                                                                                                                                                                                      |                                                                                                                                                                                                                                                                                      |
| -           | at Illustuate d                                                                                                      | 1                                                                                                                                                                                                                                                                                                                      |             |             |                                                                                                                                                                                      |                                                                                                                                                                                                                                                                                      |