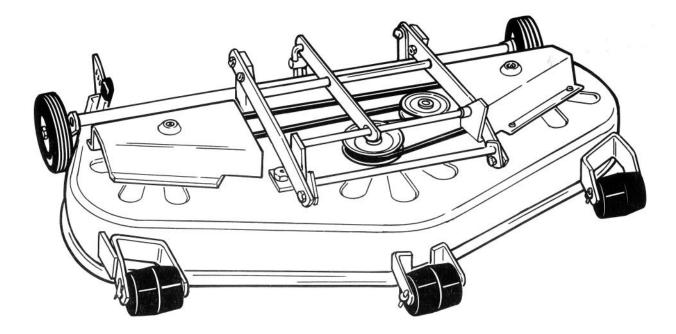

# DECK ASSEMBLY

# DECK ASSEMBLY

| No.         Part No.         Description         Used         No.         Part No.         Description           1         116965         Deck – Mower         1         1         17         3296–39         Nut – Lock           2         321–4         Screw – Cap Hex. Hd.         3         18         110840         Strap           3         110847         Shaft – Roller         3         19         110841         Clamp           4         3272–21         Pin – Cotter         3         20         115053         Support – Gage Wheel           5         109376         Roller         3         21         101853         Spring           6         3296–42         Nut – Lock         3         22         115213         Lever           7         106117         Plate – Spindle         3         23         103712         Grip           8         106638         Cover – Belt, LH         1         24         106392         Quadrant           9         106409         Cover – Belt, RH         1         28         76–4070         Decal – Danger                                  | No.                                       |                                                                                                                                                                                  |                                                                                                               |                                                                |                                                                    | 1   |                                                                                                                                                                                                             | T                                                                                                                             |                                                                   |
|---------------------------------------------------------------------------------------------------------------------------------------------------------------------------------------------------------------------------------------------------------------------------------------------------------------------------------------------------------------------------------------------------------------------------------------------------------------------------------------------------------------------------------------------------------------------------------------------------------------------------------------------------------------------------------------------------------------------------------------------------------------------------------------------------------------------------------------------------------------------------------------------------------------------------------------------------------------------------------------------------------------------------------------------------------------------------------------------------------------------|-------------------------------------------|----------------------------------------------------------------------------------------------------------------------------------------------------------------------------------|---------------------------------------------------------------------------------------------------------------|----------------------------------------------------------------|--------------------------------------------------------------------|-----|-------------------------------------------------------------------------------------------------------------------------------------------------------------------------------------------------------------|-------------------------------------------------------------------------------------------------------------------------------|-------------------------------------------------------------------|
| 2       321-4       Screw - Cap Hex. Hd.       3       18       110840       Strap         3       110847       Shaft - Roller       3       19       110841       Clamp         4       3272-21       Pin - Cotter       3       20       115053       Support - Gage Wheel         5       109376       Roller       3       21       101853       Spring         6       3296-42       Nut - Lock       3       22       115213       Lever         7       106117       Plate - Spindle       3       23       103712       Grip         8       106638       Cover - Belt, LH       1       24       106392       Quadrant         9       106409       Cover - Belt, RH       1       28       76-4070       Decal - Danger         10       926671       S.T. Bolt       8       29       106748       Decal - Height Adj. & Belt         11       5188       Bolt - Shoulder       2       38       43-8480       Decal - Danger         12       109375       Wheel       2       38       43-8480       Decal - Danger         14       3217-7       Nut - Jam       4       39       920242       Washer | Usec                                      | Description                                                                                                                                                                      | Part No.                                                                                                      | Ref.<br>No.                                                    |                                                                    |     | Description                                                                                                                                                                                                 | Part No.                                                                                                                      |                                                                   |
|                                                                                                                                                                                                                                                                                                                                                                                                                                                                                                                                                                                                                                                                                                                                                                                                                                                                                                                                                                                                                                                                                                                     | 4<br>3<br>2<br>1<br>1<br>1<br>1<br>1<br>2 | Nut – Lock<br>Strap<br>Clamp<br>Support – Gage Wheel<br>Spring<br>Lever<br>Grip<br>Quadrant<br>Decal – Danger<br>Decal – Height Adj. & Belt<br>Routing Diagram<br>Decal – Danger | 3296-39<br>110840<br>110841<br>115053<br>101853<br>115213<br>103712<br>106392<br>76-4070<br>106748<br>43-8480 | 17<br>18<br>19<br>20<br>21<br>22<br>23<br>24<br>28<br>29<br>38 | 1<br>3<br>3<br>3<br>3<br>3<br>3<br>3<br>1<br>1<br>8<br>2<br>2<br>4 | Hd. | Deck – Mower<br>Screw – Cap Hex.<br>Shaft – Roller<br>Pin – Cotter<br>Roller<br>Nut – Lock<br>Plate – Spindle<br>Cover – Belt, LH<br>Cover – Belt, RH<br>S.T. Bolt<br>Bolt – Shoulder<br>Wheel<br>Nut – Jam | 116965<br>321-4<br>110847<br>3272-21<br>109376<br>3296-42<br>106117<br>106638<br>106409<br>926671<br>5188<br>109375<br>3217-7 | 1<br>2<br>3<br>4<br>5<br>6<br>7<br>8<br>9<br>10<br>11<br>12<br>14 |