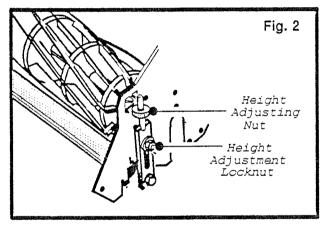

Decreasing engine speed reduces forward travel speed and cylinder speed. (Refer to Fig. 1).

Cut Height Adjustment: Cut Height adjustment is obtained by loosening the height adjuster locknuts on both sides of the machine then raising or lowering the front roller assembly via the two height adjusting nuts. To raise the cut height turn the adjusting nut anti-clockwise. To lower the cutting height turn the adjusting nut clockwise. After altering the cut height tighten the height adjuster locknuts. Reel to Bedknife Adjustment: To achieve a good quality cut the clearance between the reel and the bedknife must be accurately set. To adjust the reel to bedknife clearance, first loosen the reel adjuster clamp bolts ( Items 1 ), turn the reel adjustment bolts (Item 2) anticlockwise to reduce clearance or clockwise to increase clearance. Recommended reel to bedknife clearance is 0.05mm (0.002 in). After correct adjustment tighten the 2 reel adjuster clamp bolts (Items 2).