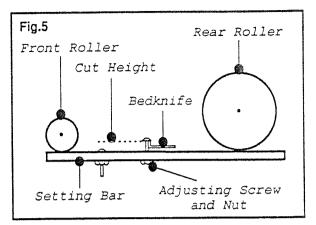

Decreasing engine speed reduces forward travel speed and cylinder speed. (Refer to Fig. 1).

Cut Height Adjustment: Cut Height adjustment is obtained by loosening the height adjuster locknuts on both sides of the machine then raising or lowering the front roller assembly via the two height adjusting nuts. To raise the cut height turn the adjusting nut anti-clockwise. To lower the cutting height turn the adjusting nut clockwise. After altering the cut height tighten the height adjuster locknuts. Reel to Bedknife Adjustment: To achieve a good quality cut the clearance between the reel and the bedknife must be accurately set. To adjust the reel to bedknife clearance, first loosen the reel adjuster clamp bolts ( Items 1 ), turn the reel adjustment bolts (Item 2) anticlockwise to reduce clearance or clockwise to increase clearance. Recommended reel to bedknife clearance is 0.05mm (0.002 in). After correct adjustment tighten the 2 reel adjuster clamp bolts (Items 2).

Cutting Cylinder to Bedknife Adjustment : To set cut height accurately, use the setting bar across the full width of the bedknife. (Refer to Fig. 5).

Setting Bar Operating Instructions: To ensure a consistent cut height across the full cut width the following procedure should be adopted :- Adjust the distance between the top of the underside of the adjusting screw to the desired cut height, secure in

position by tightening the nut against the underside of the setting bar. With the engine switched off, assemble the setting bar as shown in Fig. 5.

.