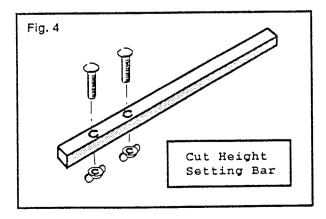

Cutting Cylinder to Bedknife Adjustment : To set cut height accurately, use the setting bar across the full width of the bedknife. (Refer to Fig. 5).

Setting Bar Operating Instructions: To ensure a consistent cut height across the full cut width the following procedure should be adopted :- Adjust the distance between the top of the underside of the adjusting screw to the desired cut height, secure in

position by tightening the nut against the underside of the setting bar. With the engine switched off, assemble the setting bar as shown in Fig. 5.

.