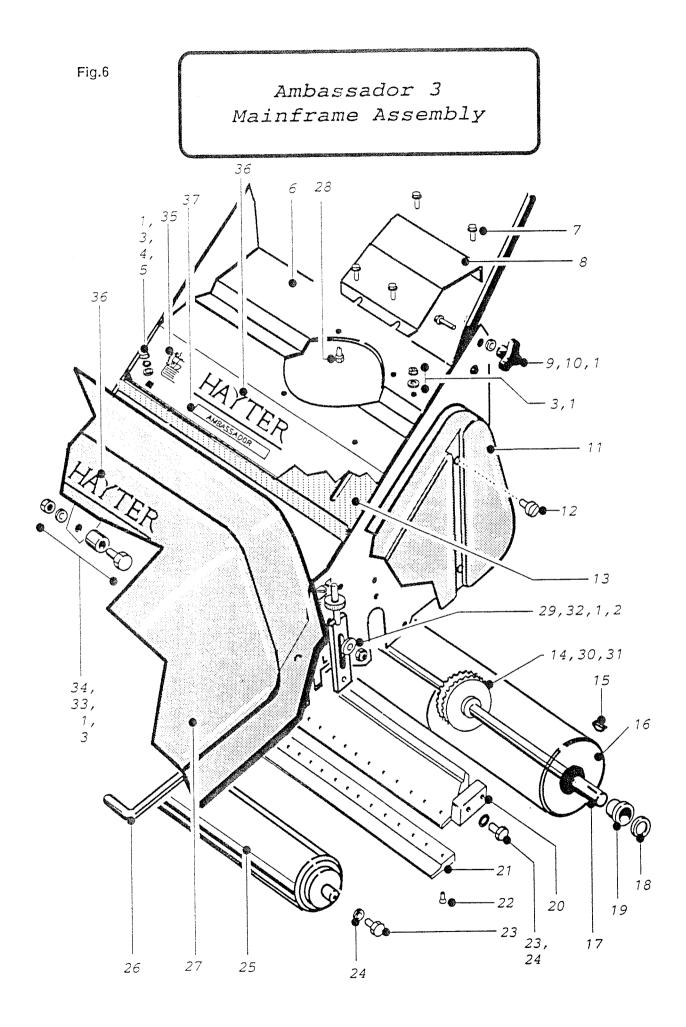

# Ambassador 3 Mainframe Assembly

| Item No.                                                                                                                                                                                                                                                                                                                                                                                                                                                                                                                                                                                                                                                                                                                                                                                                                                                                                                    | Part No.                                                                                                                                                                                                                                                                                                                                                               | No. Off                        | Description                                                                                                                                                                                                                                                                                                                                                                                                                                                                                                                                                                                                                      |
|-------------------------------------------------------------------------------------------------------------------------------------------------------------------------------------------------------------------------------------------------------------------------------------------------------------------------------------------------------------------------------------------------------------------------------------------------------------------------------------------------------------------------------------------------------------------------------------------------------------------------------------------------------------------------------------------------------------------------------------------------------------------------------------------------------------------------------------------------------------------------------------------------------------|------------------------------------------------------------------------------------------------------------------------------------------------------------------------------------------------------------------------------------------------------------------------------------------------------------------------------------------------------------------------|--------------------------------|----------------------------------------------------------------------------------------------------------------------------------------------------------------------------------------------------------------------------------------------------------------------------------------------------------------------------------------------------------------------------------------------------------------------------------------------------------------------------------------------------------------------------------------------------------------------------------------------------------------------------------|
| 1<br>2<br>3<br>4<br>5<br>6<br>7<br>8<br>9<br>10<br>11<br>2<br>3<br>4<br>5<br>6<br>7<br>8<br>9<br>10<br>11<br>2<br>3<br>4<br>5<br>6<br>7<br>8<br>9<br>10<br>11<br>2<br>3<br>4<br>5<br>6<br>7<br>8<br>9<br>10<br>11<br>2<br>3<br>4<br>5<br>6<br>7<br>8<br>9<br>0<br>11<br>12<br>3<br>4<br>5<br>6<br>7<br>8<br>9<br>0<br>11<br>12<br>3<br>4<br>5<br>6<br>7<br>8<br>9<br>0<br>11<br>12<br>3<br>4<br>5<br>6<br>7<br>8<br>9<br>0<br>11<br>12<br>3<br>4<br>5<br>6<br>7<br>8<br>9<br>0<br>11<br>12<br>3<br>4<br>5<br>6<br>7<br>8<br>9<br>0<br>11<br>12<br>3<br>4<br>5<br>6<br>7<br>8<br>9<br>0<br>3<br>13<br>2<br>3<br>4<br>5<br>8<br>9<br>7<br>8<br>9<br>0<br>11<br>2<br>2<br>3<br>4<br>5<br>8<br>9<br>0<br>3<br>1<br>2<br>3<br>3<br>4<br>5<br>8<br>9<br>7<br>8<br>9<br>0<br>11<br>12<br>3<br>4<br>5<br>8<br>9<br>0<br>1<br>1<br>2<br>2<br>2<br>2<br>2<br>2<br>2<br>2<br>2<br>2<br>2<br>2<br>2<br>2<br>2<br>2<br>2 | 09475<br>03469<br>09441<br>09666<br>234051<br>390040<br>09546<br>390057<br>226013<br>226024<br>390006<br>09374<br>390002<br>340150<br>5321<br>39009<br>390011<br>390015<br>340129<br>390025<br>390025<br>390026<br>09667<br>09391<br>09480<br>390060<br>390030<br>391005<br>09349<br>09373<br>340149<br>340163<br>09443<br>09631<br>390056<br>5877<br>201116<br>390066 | 925221412212121212121212221212 | Plain Washer<br>Spring Washer<br>M8 Nut Insert 'T-type (Nylon )<br>M8 x 20 Coach Bolt<br>M8 Nut Cap<br>Mainframe<br>M6 x 12 Hex. Washer Hd. Screw<br>Drive Shaft Guard<br>Plastic Knob<br>M8 x 45 Handlebar Bolt<br>Guard Drive<br>M8 x 25 Mushroom Hd. Screw<br>Throwplate<br>Roller Freewheel<br>Woodruff Key<br>Roller<br>Roller Shaft Assembly<br>Spacer<br>Oilite Bush<br>Bedknife Support<br>Bedknife<br>M6 x 12 Countersunk Screw<br>M10 x 20 Hex. Hd. Setscrew<br>Spring Washer (S / C )<br>Front Roller<br>Grassbox Frame<br>Grassbox Frame<br>Grassbox Stop<br>Royal Warrant Label<br>Hayter Label<br>Ambassador Label |