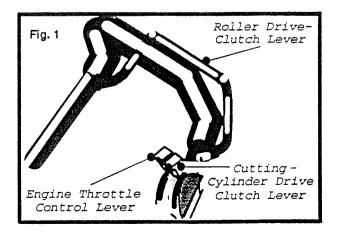

#### Roller Drive Clutch Lever:

The clutch lever which is mounted on the handle bar disengages the drive to the rear rollers.

(Refer to Fig. 1). Operate the clutch lever forwards against the handlebar to engage rear roller drive. Release the clutch lever nearwards to disengage rear roller drive.

Cutting Cylinder Drive Clutch Lever : To allow the machine to be driven along paths and drives without its cutter cylinder rotating, the drive to the cylinder may be disengaged by operating the handlebar mounted lever. (Refer to Fig. 1).

Engine Throttle Control Lever : The engine throttle control lever which is mounted on the handlebar enables control of forward travel speed, choke setting and stopping the engine. Increasing engine speed increases forward travel speed and cylinder speed.

Decreasing engine speed reduces forward travel speed and cylinder speed. (Refer to Fig. 1).

Cut Height Adjustment: Cut Height adjustment is obtained by loosening the height adjuster locknuts on both sides of the machine then raising or lowering the front roller assembly via the two height adjusting nuts. To raise the cut height turn the adjusting nut anti-clockwise. To lower the cutting height turn the adjusting nut clockwise. After altering the cut height tighten the height adjuster locknuts. Reel to Bedknife Adjustment: To achieve a good quality cut the clearance between the reel and the bedknife must be accurately set. To adjust the reel to bedknife clearance, first loosen the reel adjuster clamp bolts ( Items 1 ), turn the reel adjustment bolts (Item 2) anticlockwise to reduce clearance or clockwise to increase clearance. Recommended reel to bedknife clearance is 0.05mm (0.002 in). After correct adjustment tighten the 2 reel adjuster clamp bolts (Items 2).