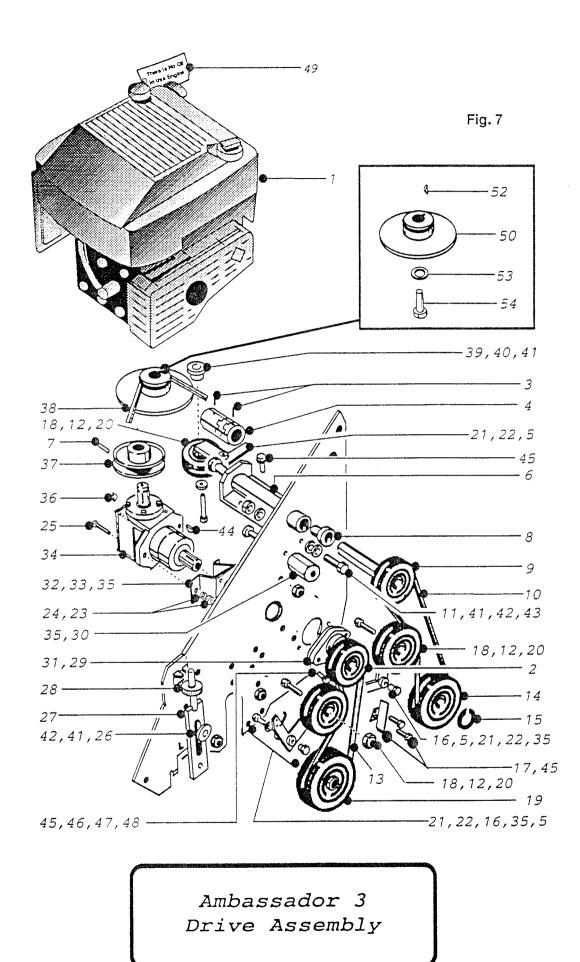

Ambassador 3 Drive Assembly

| Item No.                                                                                                                                                                                                                                                                                                                                                                                                                                                                                                                                                                                                                                                                                                                                                                                                                                                                                                                                                                                                                                                                                                                                                                                                                                                                                                                                                                                                                                                                                                                                                                                                                                                                                                                                                                                                                                                                                                                                                               | Part No.                                                                                                                                                                                                                                                                                                                                                                                                                                  | No. Off                                                                                                                                  | Description                                                                                                                                                                                                                                                                                                                                                                                                                                                                                                                                                                                                                                                                                                                                                                 |
|------------------------------------------------------------------------------------------------------------------------------------------------------------------------------------------------------------------------------------------------------------------------------------------------------------------------------------------------------------------------------------------------------------------------------------------------------------------------------------------------------------------------------------------------------------------------------------------------------------------------------------------------------------------------------------------------------------------------------------------------------------------------------------------------------------------------------------------------------------------------------------------------------------------------------------------------------------------------------------------------------------------------------------------------------------------------------------------------------------------------------------------------------------------------------------------------------------------------------------------------------------------------------------------------------------------------------------------------------------------------------------------------------------------------------------------------------------------------------------------------------------------------------------------------------------------------------------------------------------------------------------------------------------------------------------------------------------------------------------------------------------------------------------------------------------------------------------------------------------------------------------------------------------------------------------------------------------------------|-------------------------------------------------------------------------------------------------------------------------------------------------------------------------------------------------------------------------------------------------------------------------------------------------------------------------------------------------------------------------------------------------------------------------------------------|------------------------------------------------------------------------------------------------------------------------------------------|-----------------------------------------------------------------------------------------------------------------------------------------------------------------------------------------------------------------------------------------------------------------------------------------------------------------------------------------------------------------------------------------------------------------------------------------------------------------------------------------------------------------------------------------------------------------------------------------------------------------------------------------------------------------------------------------------------------------------------------------------------------------------------|
| 1<br>2<br>3<br>4<br>5<br>6<br>7<br>8<br>9<br>10<br>11<br>2<br>3<br>4<br>5<br>6<br>7<br>8<br>9<br>10<br>11<br>2<br>3<br>4<br>5<br>6<br>7<br>8<br>9<br>10<br>11<br>2<br>3<br>4<br>5<br>6<br>7<br>8<br>9<br>10<br>11<br>2<br>3<br>4<br>5<br>6<br>7<br>8<br>9<br>10<br>11<br>2<br>3<br>4<br>5<br>6<br>7<br>8<br>9<br>10<br>11<br>2<br>3<br>4<br>5<br>6<br>7<br>8<br>9<br>10<br>11<br>2<br>3<br>4<br>5<br>6<br>7<br>8<br>9<br>10<br>11<br>2<br>3<br>4<br>5<br>6<br>7<br>8<br>9<br>10<br>11<br>12<br>13<br>14<br>15<br>16<br>7<br>7<br>8<br>9<br>20<br>11<br>12<br>13<br>14<br>15<br>16<br>7<br>7<br>8<br>9<br>20<br>11<br>12<br>13<br>14<br>15<br>16<br>7<br>7<br>8<br>9<br>20<br>11<br>12<br>23<br>4<br>25<br>26<br>27<br>8<br>9<br>30<br>31<br>32<br>33<br>4<br>5<br>36<br>37<br>8<br>9<br>30<br>31<br>32<br>33<br>4<br>5<br>36<br>37<br>8<br>9<br>30<br>31<br>32<br>33<br>4<br>5<br>36<br>37<br>8<br>9<br>9<br>0<br>11<br>12<br>13<br>14<br>15<br>16<br>7<br>8<br>9<br>20<br>21<br>22<br>23<br>4<br>25<br>26<br>27<br>8<br>9<br>30<br>31<br>32<br>33<br>4<br>5<br>36<br>37<br>8<br>9<br>9<br>0<br>11<br>12<br>33<br>4<br>5<br>8<br>9<br>30<br>31<br>32<br>33<br>4<br>5<br>36<br>37<br>8<br>9<br>9<br>0<br>31<br>32<br>33<br>4<br>5<br>36<br>37<br>8<br>9<br>9<br>0<br>31<br>32<br>33<br>4<br>5<br>36<br>37<br>8<br>9<br>9<br>0<br>31<br>32<br>33<br>4<br>5<br>36<br>37<br>8<br>9<br>9<br>0<br>31<br>32<br>33<br>4<br>5<br>36<br>37<br>8<br>9<br>9<br>0<br>31<br>32<br>33<br>4<br>5<br>36<br>37<br>8<br>9<br>9<br>0<br>31<br>32<br>33<br>4<br>5<br>36<br>37<br>8<br>9<br>9<br>0<br>31<br>32<br>33<br>4<br>5<br>36<br>37<br>8<br>9<br>9<br>0<br>31<br>32<br>33<br>4<br>5<br>36<br>37<br>8<br>9<br>9<br>0<br>31<br>32<br>33<br>4<br>5<br>36<br>37<br>3<br>8<br>9<br>9<br>0<br>41<br>4<br>4<br>2<br>3<br>3<br>3<br>4<br>5<br>36<br>37<br>3<br>8<br>9<br>9<br>0<br>4<br>1<br>4<br>2<br>3<br>3<br>3<br>3<br>3<br>3<br>3<br>3<br>3<br>3<br>3<br>3<br>3<br>3<br>3<br>3<br>3<br>3 | 219145<br>390058<br>03354<br>390046<br>3296<br>390044<br>09034<br>3260<br>390050<br>390054<br>09565<br>208054W<br>390053<br>390013<br>1428<br>390032<br>390065<br>09216<br>390017<br>09118<br>390028<br>09479<br>09447<br>09392<br>03469<br>390028<br>09479<br>09447<br>09392<br>03469<br>390023<br>3058<br>390023<br>3058<br>390047<br>09441<br>390035<br>5645<br>201060<br>4325<br>390018<br>390034<br>09654<br>09475<br>09443<br>09442 | 1<br>1<br>2<br>1<br>3<br>1<br>2<br>2<br>1<br>1<br>1<br>2<br>1<br>3<br>1<br>2<br>2<br>2<br>2<br>2<br>2<br>2<br>2<br>2<br>2<br>2<br>2<br>2 | Engine<br>Pulley<br>Roll Pin<br>Coupling<br>Oilite Bush<br>Bearing Tube<br>1/4" UNF x 1/4" Socket Hd. Setscrew<br>Oilite Bush<br>Pulley<br>Belt<br>M8 x 55 Hex. Hd. Bolt<br>Pulley<br>Belt<br>Pulley<br>Circlip<br>Pivot Clutch<br>Belt Guide<br>3/8" UNF Nut Insert 'T-type (Nylon)<br>Pulley<br>3/8" UNF x 1.1/2" Hex. Hd. Bolt<br>Spring<br>Clutch Lever Assembly<br>M10 Washer Plain<br>M10 Nut Insert 'P'-type (Nylon)<br>M10 x 30 Setscrew<br>M8 Spring Washer (S / C)<br>Height Adjuster<br>Bearing<br>Post Cover<br>Closer Roller Slot (N / S)<br>M8 Nut Insert 'T-type (Nylon)<br>Gearbox Bracket<br>Gearbox<br>M8 x 18 Serrated Bolt<br>Woofruff Key<br>Pulley<br>Belt<br>Pivot Clutch<br>M8 x 45 Hex. Hd. Bolt<br>M8 Plain Nut<br>M8 Nut Insert 'P'-type (Nylon) |
| 44<br>45<br>46<br>47<br>48<br>49<br>50                                                                                                                                                                                                                                                                                                                                                                                                                                                                                                                                                                                                                                                                                                                                                                                                                                                                                                                                                                                                                                                                                                                                                                                                                                                                                                                                                                                                                                                                                                                                                                                                                                                                                                                                                                                                                                                                                                                                 | 09546<br>09361<br>09472<br>09544<br>5911<br>390095                                                                                                                                                                                                                                                                                                                                                                                        | 7<br>2<br>2<br>2<br>1<br>1                                                                                                               | M6 x 12 Hex.Washer Hd. Screw (N/S)<br>M6 x 12 Setscrew (O/S)<br>M6 Plain Washer (O/S)<br>M6 Nut Insert 'T-type (Nylon) (O/S)<br>No Oil Label<br>Fly Wheel                                                                                                                                                                                                                                                                                                                                                                                                                                                                                                                                                                                                                   |
| 51<br>52<br>53<br>54                                                                                                                                                                                                                                                                                                                                                                                                                                                                                                                                                                                                                                                                                                                                                                                                                                                                                                                                                                                                                                                                                                                                                                                                                                                                                                                                                                                                                                                                                                                                                                                                                                                                                                                                                                                                                                                                                                                                                   | 1662<br>09273<br>09116                                                                                                                                                                                                                                                                                                                                                                                                                    | 1<br>   1<br>   1                                                                                                                        | Woodruff Key No. 505<br>3/8" Spring Washer (S / C)<br>3/8" UNF x 1.1/4" Hex. Hd. Screw                                                                                                                                                                                                                                                                                                                                                                                                                                                                                                                                                                                                                                                                                      |