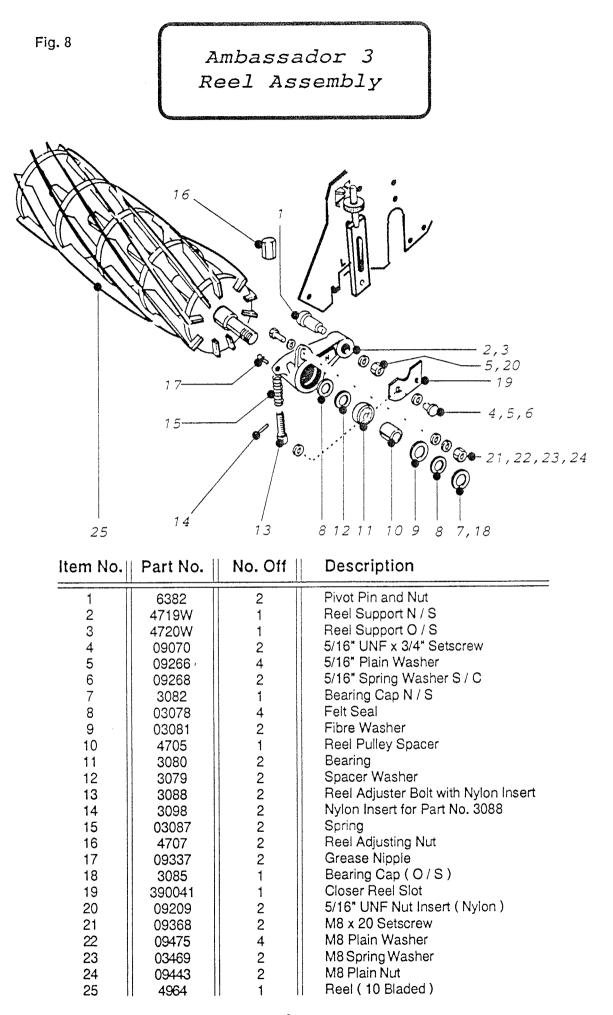

# Ambassador 3 Mainframe Assembly

| Item No.                                                                                                                                                                                                                                                                                                                                                                                                                                                                                                                                                                                                                                                                                                                                                                                                                                                                                                    | Part No.                                                                                                                                                                                                                                                                                                                                                               | No. Off                        | Description                                                                                                                                                                                                                                                                                                                                                                                                                                                                                                                                                                                                                      |
|-------------------------------------------------------------------------------------------------------------------------------------------------------------------------------------------------------------------------------------------------------------------------------------------------------------------------------------------------------------------------------------------------------------------------------------------------------------------------------------------------------------------------------------------------------------------------------------------------------------------------------------------------------------------------------------------------------------------------------------------------------------------------------------------------------------------------------------------------------------------------------------------------------------|------------------------------------------------------------------------------------------------------------------------------------------------------------------------------------------------------------------------------------------------------------------------------------------------------------------------------------------------------------------------|--------------------------------|----------------------------------------------------------------------------------------------------------------------------------------------------------------------------------------------------------------------------------------------------------------------------------------------------------------------------------------------------------------------------------------------------------------------------------------------------------------------------------------------------------------------------------------------------------------------------------------------------------------------------------|
| 1<br>2<br>3<br>4<br>5<br>6<br>7<br>8<br>9<br>10<br>11<br>2<br>3<br>4<br>5<br>6<br>7<br>8<br>9<br>10<br>11<br>2<br>3<br>4<br>5<br>6<br>7<br>8<br>9<br>10<br>11<br>2<br>3<br>4<br>5<br>6<br>7<br>8<br>9<br>10<br>11<br>2<br>3<br>4<br>5<br>6<br>7<br>8<br>9<br>0<br>11<br>12<br>3<br>4<br>5<br>6<br>7<br>8<br>9<br>0<br>11<br>12<br>3<br>4<br>5<br>6<br>7<br>8<br>9<br>0<br>11<br>12<br>3<br>4<br>5<br>6<br>7<br>8<br>9<br>0<br>11<br>12<br>3<br>4<br>5<br>6<br>7<br>8<br>9<br>0<br>11<br>12<br>3<br>4<br>5<br>6<br>7<br>8<br>9<br>0<br>11<br>12<br>3<br>4<br>5<br>6<br>7<br>8<br>9<br>0<br>3<br>13<br>2<br>3<br>4<br>5<br>8<br>9<br>7<br>8<br>9<br>0<br>11<br>2<br>2<br>3<br>4<br>5<br>8<br>9<br>0<br>3<br>1<br>2<br>3<br>3<br>4<br>5<br>8<br>9<br>7<br>8<br>9<br>0<br>11<br>12<br>3<br>4<br>5<br>8<br>9<br>0<br>1<br>1<br>2<br>2<br>2<br>2<br>2<br>2<br>2<br>2<br>2<br>2<br>2<br>2<br>2<br>2<br>2<br>2<br>2 | 09475<br>03469<br>09441<br>09666<br>234051<br>390040<br>09546<br>390057<br>226013<br>226024<br>390006<br>09374<br>390002<br>340150<br>5321<br>39009<br>390011<br>390015<br>340129<br>390025<br>390025<br>390026<br>09667<br>09391<br>09480<br>390060<br>390030<br>391005<br>09349<br>09373<br>340149<br>340163<br>09443<br>09631<br>390056<br>5877<br>201116<br>390066 | 925221412212121212121212221212 | Plain Washer<br>Spring Washer<br>M8 Nut Insert 'T-type (Nylon )<br>M8 x 20 Coach Bolt<br>M8 Nut Cap<br>Mainframe<br>M6 x 12 Hex. Washer Hd. Screw<br>Drive Shaft Guard<br>Plastic Knob<br>M8 x 45 Handlebar Bolt<br>Guard Drive<br>M8 x 25 Mushroom Hd. Screw<br>Throwplate<br>Roller Freewheel<br>Woodruff Key<br>Roller<br>Roller Shaft Assembly<br>Spacer<br>Oilite Bush<br>Bedknife Support<br>Bedknife<br>M6 x 12 Countersunk Screw<br>M10 x 20 Hex. Hd. Setscrew<br>Spring Washer (S / C )<br>Front Roller<br>Grassbox Frame<br>Grassbox Frame<br>Grassbox Stop<br>Royal Warrant Label<br>Hayter Label<br>Ambassador Label |