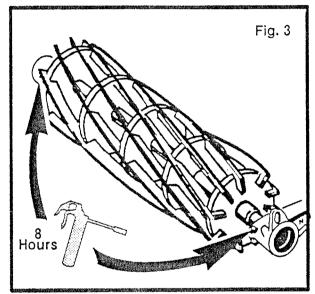

#### LUBRICATION :

Cylinder Bearing Housings : Apply a good quality general purpose grease to the L/H and R/H cylinder bearing housings every 8 hours use. (Refer to Fig. 3).

Transmission Assembly : Every 8 hours of use remove the side guard and apply a light application of oil to the pivot points