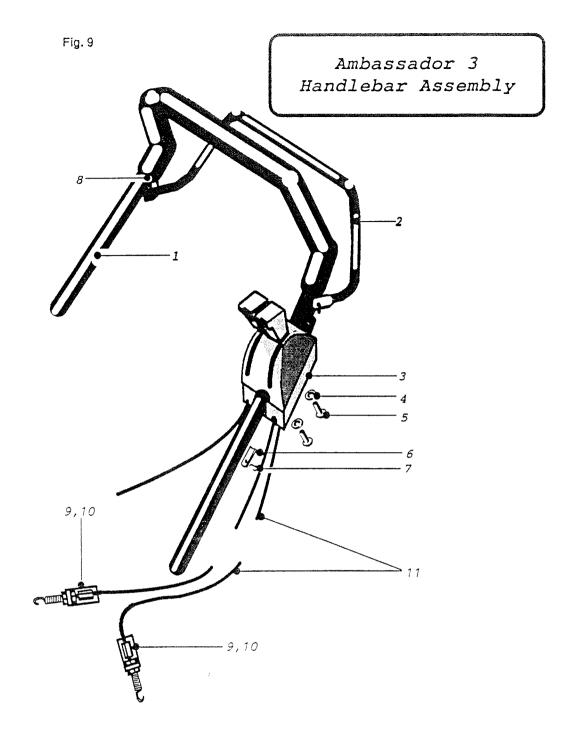

| Item No. | Part No. | No. Off | Description                   |
|----------|----------|---------|-------------------------------|
| 1        | 390008   | 1       | Handlebars                    |
| 2        | 219090   | 1       | Clutch Lever                  |
| 3        | 390007   | 2       | Throttle Control              |
| 4        | 09257    | 2       | Plain Washer                  |
| 5        | 09600    | 1       | No.8 x 1.1/4" Pos-pan Screw   |
| 6        | 239052   | 1       | Cable Anchor                  |
| 7        | 09318    | 2       | Avdel Rivet                   |
| 8        | 226034   | 2       | Clutch Lever Bush             |
| 9        | 390052   | 2       | Cable Anchor                  |
| 10       | 09546    | 2       | M6 x 12 Hex. Washer Hd. Screw |
| 11       | 390051   | 1       | Clutch Cable                  |