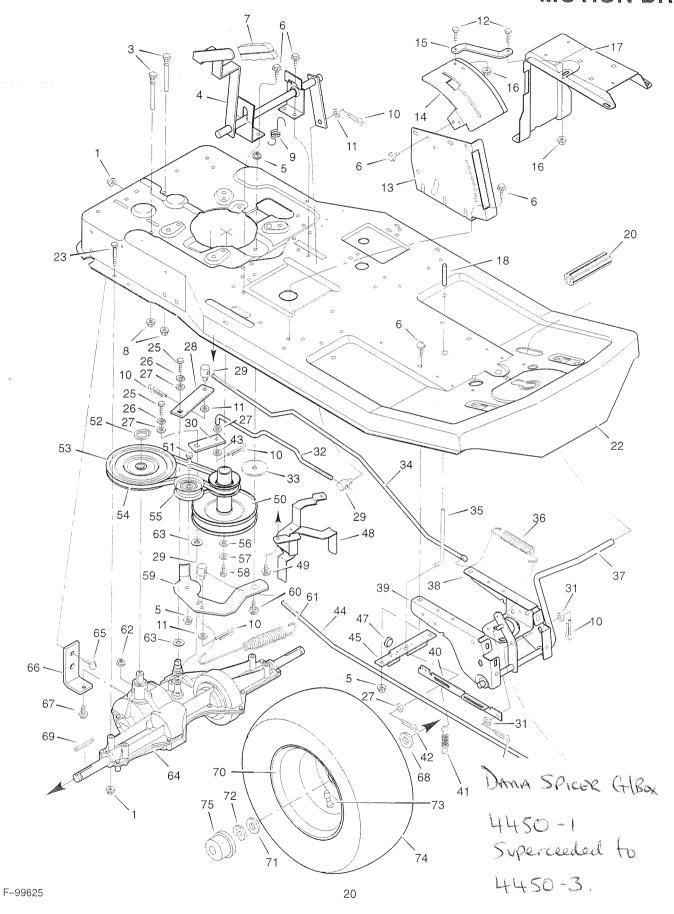

#### REPAIR PARTS MOTION DRIVE

| Key<br>No. | Description             | Part No.    | Key<br>No. | Description                  | Part No.      |
|------------|-------------------------|-------------|------------|------------------------------|---------------|
| 1          | Locknut, Flange         | MU15x88     | 40         | Link, Parking Brake          | MU56565Z      |
| 3          | Guide, Belt             | MU93349     | 41         | Spring, Extension            | MU165x107     |
| 4          | Shifter Assembly        | MU56610E700 | 42         | Pin, Cotter                  | MU30x50       |
| 5          | Locknut, Flange         | MU15x84     | 43         | Washer                       | MU17x46Z      |
| 6          | Screw                   | MU26x267    | 44         | Rod, Clutch                  | MU56531Z      |
| 7          | Grip, Shift Lever       | MU91573     | 45         | Stop, Parking Brake          | MU56227E700   |
| 8          | Hex Nut                 | MU15x79     | 47         | Grommet                      | MU56623       |
| 9          | Spring, Extension       | MU165x100   | 48         | Guide, Belt                  | MU56641E700   |
| 10         | Pin, Cotter             | MU30x20     | 49         | Screw                        | MU26x49       |
| 11         | Washer                  | MU17x53Z    | 50         | Pulley Assembly, Stack       | MU92504Z      |
| 12         | Bolt, Hex               | MU1x38      | 51         | Bolt, Hex                    | MU1x111       |
| 13         | Plate, Index            | MU56595E700 | 52         | Ring, Retainer               | MU11x7        |
| 14         | Gate, Shift             | MU56606E700 | 53         | Pulley, Drive                | MU56562       |
| 15         | Brace, Shift Gate       | MU56529E700 | 54         | Belt, Motion Drive           | MU37x65       |
| 16         | Locknut, Flange         | MU15x89     | 55         | Pulley, Idler                | MU56526       |
| 17         | Support, Seat           | MU56519E549 | 56         | Washer                       | MU17x170      |
| 18         | Grip, Parking Brake     | MU55873     | 57         | Lockwasher                   | MU19x35       |
| 20         | Pedal                   | MU55825     | 58         | Bolt, Hex                    | MU1x140       |
| 22         | Frame Assembly          | MU56612E549 | 59         | Bracket, Idler               | MU1001034E700 |
| 23         | Bolt, Hex               | MU1x124     | 60         | Bolt, Shoulder               | MU9x42        |
| 25         | Bolt, Hex               | MU1x145     | 61         | Spring, Extension            | MU165x81      |
| 26         | Lockwasher              | MU18x32     | 62         | Locknut, Hex                 | MU15x43       |
| 27         | Washer                  | MU17x36Z    | 63         | Washer                       | MU17x148      |
| 28         | Yoke, Brake             | MU56500Z    | 64         | Transaxle, Dana Model 4450-1 |               |
| 29         | Nut, Adjusting          | MU21920     | 65         | Bolt, Carriage               | MU2x53        |
| 30         | Yoke, Shift             | MU56505Z    | 66         | Bracket, Transaxle           | MU56503E700   |
| 31         | Washer                  | MU17x47Z    | 67         | Bolt, Hex                    | MU1x139       |
| 32         | Rod, Shift              | MU56591Z    | 68         | Washer                       | MU17x160      |
| 33         | Washer, Hardened        | MU17x174HT  | 69         | Key, Square                  | MU56534       |
| 34         | Rod, Brake              | MU56530Z    | 70         | Wheel & Tire Assembly        | MU92308-601   |
| 35         | Rod, Parking Brake      | MU56410Z    | 71         | Washer                       | MU17x195      |
| 36         | Spring, Extension       | MU165x85    | 72         | E-Ring                       | MU11x3        |
| 37         | Lever, Pedal            | MU56511E700 | 73         | Valve Stem **                | MU24373       |
| 38         | Plate, Left Suspension  | MU56224E700 | 74         | Tire Only **                 | MU24393       |
| 39         | Plate, Right Suspension | MU56023E700 | 75         | Hub Cap, Optional            | MU94618       |

<sup>\*\*</sup>Included with Key No. 70.