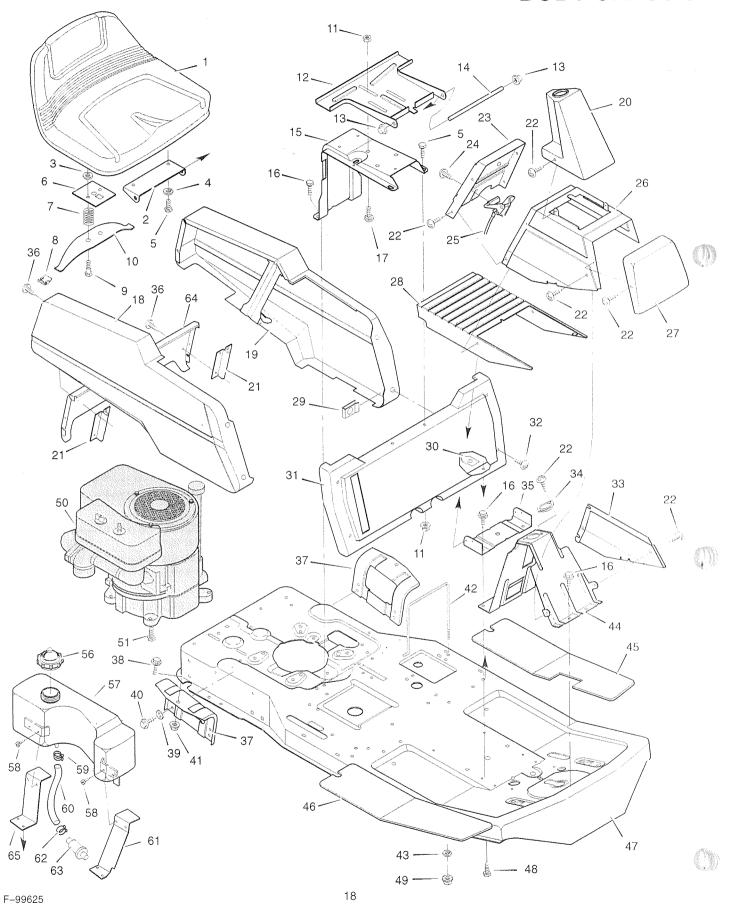

#### REPAIR PARTS BODY CHASSIS

|   | €ey<br>√o. | Description            | Part No.    | Key<br>No. | Description                   | Part No.    |
|---|------------|------------------------|-------------|------------|-------------------------------|-------------|
| - |            | Seat                   | MU92387     | 34         | Bearing, Steering Post        | MU56022     |
|   | 2          | Hinge, Seat            | MU56516E700 | 35         | Bracket, Cover Mounting       | MU56233E700 |
|   | 3          | Retainer               | MU28x64     | 36         | Screw                         | MU26x250    |
|   | 4          | Lockwasher             | MU18x16     | 37         | Support, Body                 | MU56122E700 |
|   | 5          | Bolt, Hex              | MU1x45      | 38         | Bolt, Shoulder                | MU9x29      |
|   | 6          | Plate, Seat Switch     | MU91963Z    | 39         | Lockwasher                    | MU19x6      |
|   | 7          | Spring, Compression    | MU164x26    | 40         | Screw                         | MU26x49     |
|   | 8          | Glide, Seat Spring     | MU91822     | 41         | Locknut, Flange               | MU15x84     |
|   | 9          | Bolt, Shoulder         | MU9x38      | 42         | Clamp Assembly, Battery       | MU54800Z    |
| • | 10         | Spring, Seat           | MU91964     | 43         | Washer                        | MU17x38Z    |
|   | 11         | Locknut, Flange        | MU15x88     | 44         | Support, Steering Column      | MU56240E700 |
|   | 12         | Bracket, Seat Pivot    | MU56518E700 | 45         | Mat, Left                     | MU92637     |
|   | 13         | Cap, Push On           | MU28x23     | 46         | Mat, Right                    | MU92636     |
| • | 14         | Rod, Seat Hinge        | MU56537Z    | 47         | Frame                         | MU56612E549 |
| * | 15         | Support, Seat          | MU56519E700 | 48         | Screw                         | MU6x74      |
|   | 16         | Screw                  | MU26x249    | 49         | Locknut                       | MU15x66     |
|   | 17         | Bolt, Carriage         | MU2x53      | 50         | Engine                        |             |
|   | 18         | Panel, Right Side      | MU54764E549 | 51         | Bolt, Engine Mount            | MU25x7      |
|   | 19         | Panel, Left Side       | MU54763E549 | 56         | Cap, Fuel                     | MU92317     |
|   | 20         | Cover, Steering Column | MU94353     | 57         | Tank, Fuel                    | MU55805     |
|   | 21         | Bracket, Panel         | MU54747E549 | 58         | Screw, Hex                    | MU26x213    |
|   | 22         | Screw, Tapping         | MU26x270    | 59         | Clamp, Hose                   | MU95197     |
| 1 | 23         | Panel, Control         | MU690556    | 60         | Line, Fuel                    | MU91022     |
| 9 | 24         | Screw                  | MU26x201    | 61         | Bracket, Remote Tank (Front)  | MU55806E700 |
|   | 25         | Throttle Control       | MU56247     | 62         | Clamp, Gas Line               | MU91174     |
|   | 26         | Console                | MU56405E549 | 63         | Filter, Fuel                  | MU56002     |
|   | 27         | Cap, Front Console     | MU56407E549 | 64         | Panel, Rear                   | MU54782E549 |
|   | 28         | Cover, Lower Console   | MU94352     | 65         | Bracket, Remote Tank (Rear)   | MU94941     |
|   | 29         | Retainer               | MU28x52     | _          | Instruction Book & Parts List | MUF-000607J |
|   | 30         | J-Nut                  | MU28x18     | -          | Decal, Left Panel             | MH 130006   |
|   | 31         | Panel, Front           | MU56235E549 |            | Decal, Right Panel            | 130007      |
|   | 32         | Screw, Southco         | MU91330     |            | Decal, Shift                  | MU44x4741   |
|   | 33         | Panel, Left Access     | MU56406E549 | -          | Decal, Front Console Warning  | MU44x7325   |