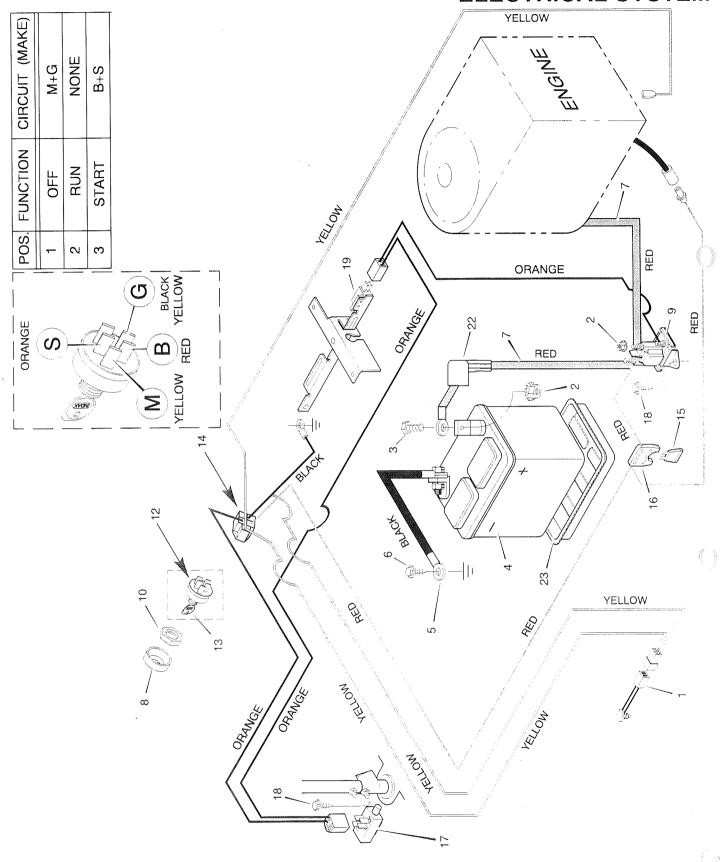

## REPAIR PARTS ELECTRICAL SYSTEM

# REPAIR PARTS ELECTRICAL SYSTEM

| Key<br>No. | Description                   | Part No. |
|------------|-------------------------------|----------|
| 1          | Switch, Seat Sensor           | MU91031  |
| 2          | Locknut                       | MU15x66  |
| 3          | Bolt, Hex                     | MU1x38   |
| 4          | Battery                       | MU21075  |
| 5          | Cable, Battery Ground (Black) | MU24x3   |
| 6          | Screw                         | MU26x249 |
| 7          | Cable, Positive Battery (Red) | MU24x24  |
| 8          | Cap, Ignition Switch          | MU91488  |
| 9          | Solenoid                      | MU94613  |
| 10         | Nut, Ignition Switch          | MU91489  |
| 12         | Switch, Ignition              | MU21064  |
| 13         | Key, Ignition                 | MU21079  |
| 14         | Harness, Wire                 | MU250x84 |
| 15         | Fuse                          | MU54212  |
| 16         | Holder, Fuse                  | MU407078 |
| 17         | Switch, Attachment Clutch     | MU91032  |
| 18         | Screw                         | MU26x233 |
| 19         | Switch, Limit                 | MU24273  |
| 22         | Cover, Terminal               | MU54148  |
| 23         | Tray, Battery                 | MU91896  |