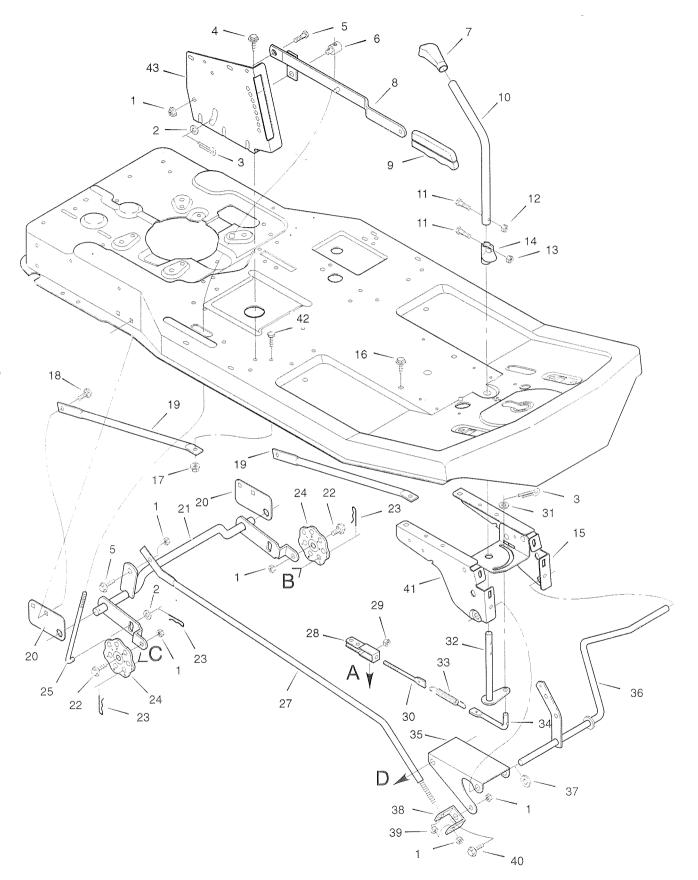

# REPAIR PARTS MOWER HOUSING SUSPENSION

| Key<br>No. | Description                   | Part No.    |
|------------|-------------------------------|-------------|
| 1          | Locknut, Flange               | MU15x84     |
| 2          | Washer                        | MU17x53 Z   |
| 3          | Pin, Cotter                   | MU30x20     |
| 4          | Screw                         | MU26x249    |
| 5          | Bolt, Shoulder                | MU9x9 Z     |
| 6          | Nut, Adjusting                | MU21920     |
| 7          | Grip, Blade Control           | MU92698     |
| 8          | Lever Assembly, Lift          | MU56031E700 |
| 9          | Grip, Lift Lever              | MU91573     |
| 10         | Lever, PTO                    | MU55928 Z   |
| 11         | Bolt, Hex                     | MU1x76      |
| 12         | Locknut                       | MU15x66     |
| 13         | Locknut, Flange               | MU15x89     |
| 14         | Cam, Blade Control            | MU55853     |
| 15         | Plate, Left Suspension        | MU56224E700 |
| 16         | Screw                         | MU26x249    |
| 17         | Locknut, Flange               | MU15x88     |
| 18         | Bolt, Carriage                | MU2x64      |
| 19         | Strut, Frame                  | MU55326     |
| 20         | Plate, Mounting               | MU55270E700 |
| 21         | Rod Assembly, Rear Suspension | MU55346E700 |
| 22         | Bolt, Shoulder                | MU9x4       |
| 23         | Pin, Hair                     | MU31x4      |
| 24         | Plate, Adjusting              | MU55344 Z   |
| 25         | Rod, Lifter                   | MU24839 Z   |
| 27         | Rod, Suspension               | MU55957E700 |
| 28         | Clevis                        | MU24471 Z   |
| 29         | Nut, Hex                      | MU15x2      |
| 30         | Link, Blade Drive             | MU55271 Z   |
| 31         | Washer                        | MU17x48     |
| 32         | Rod and Arm Assembly          | MU55930E700 |
| 33         | Spring, Extension             | MU165x67    |
| 34         | Link, Front Deck              | MU55179 Z   |
| 35         | Bracket, Front Suspension     | MU55139E700 |
| 36         | Lever, Pedal                  | MU56511E700 |
| 37         | Washer                        | MU17x122 Z  |
| 38         | Clevis                        | MU55298     |
| 39         | Locknut, Hex                  | MU15x73     |
| 40         | Bolt, Shoulder                | MU9x17      |
| 41         | Plate, Right Suspension       | MU56023E700 |
| 42         | Bolt, Hex                     | MU1x45      |
| 43         | Plate, Index                  | MU56595E700 |
|            | 25                            |             |