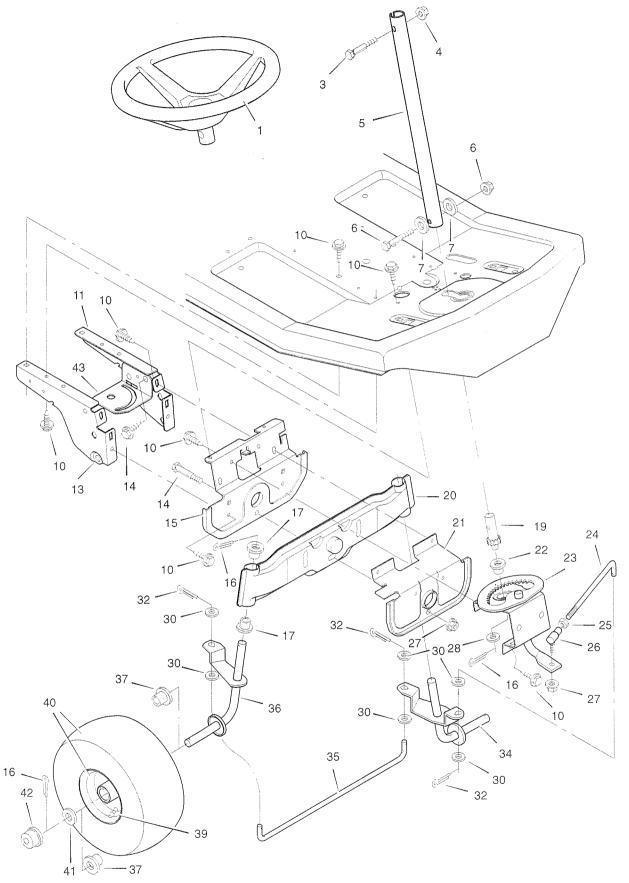

#### REPAIR PARTS STEERING

| Key<br>No. | Description                 | Part No.    |
|------------|-----------------------------|-------------|
| . 1        | Steering Wheel              | MU92078     |
| 3          | Bolt, Hex                   | MU1x102     |
| 4          | Locknut, Flange             | MU15x88     |
| 5          | Post, Steering              | MU56417 C   |
| 6          | Nut, Hex                    | MU15x88     |
| 7          | Washer                      | MU17x47 Z   |
| 10         | Screw                       | MU26x267    |
| 11         | Plate, Left Suspension      | MU56224E700 |
| 13         | Plate, Right Suspension     | MU56023E700 |
| 14         | Bolt, Hex                   | MU1x69      |
| 15         | Support, Front Axle         | MU56231E700 |
| 16         | Pin, Cotter                 | MU30x49     |
| 17         | Bearing, Spindle            | MU55003     |
| 19         | Gear, Pinion                | MU56418     |
| 20         | Axle Assembly, Front        | MU56223E700 |
| 21         | Hanger Assembly, Front Axle | MU56230E700 |
| 22         | Bearing                     | MU55168     |
| 23         | Sector Assembly             | MU56236E700 |
| 24         | Rod, Drag Link              | MU56625 Z   |
| 25         | Nut, Hex                    | MU15x61     |
| 26         | Ball Joint, Steering        | MU21031     |
| 27         | Locknut, Flange             | MU15x87 Z   |
| 28         | Washer                      | MU17x87 Z   |
| 30         | Washer                      | MU17x53 Z   |
| 32         | Pin, Cotter                 | MU30x20     |
| 34         | Spindle Assembly, Left      | MU55039E700 |
| 35         | Rod, Tie                    | MU55026 Z   |
| 36         | Spindle Assembly, Right     | MU55038E700 |
| 37         | Bearing, Wheel *            | MU56105     |
| 38         | Tire                        | MU55700     |
| 39         | Valve Stem *                | MU24373     |
| 40         | Wheel & Tire Assembly       | MU92303-601 |
| 41         | Washer                      | MU17x197    |
| 42         | Cap, Hub (Optional)         | MU94618     |
| 43         | Bracket, Blade Drive        | MU56225E700 |
| 44         | Screw                       | MU26x263    |

Also included with Key No. 40.