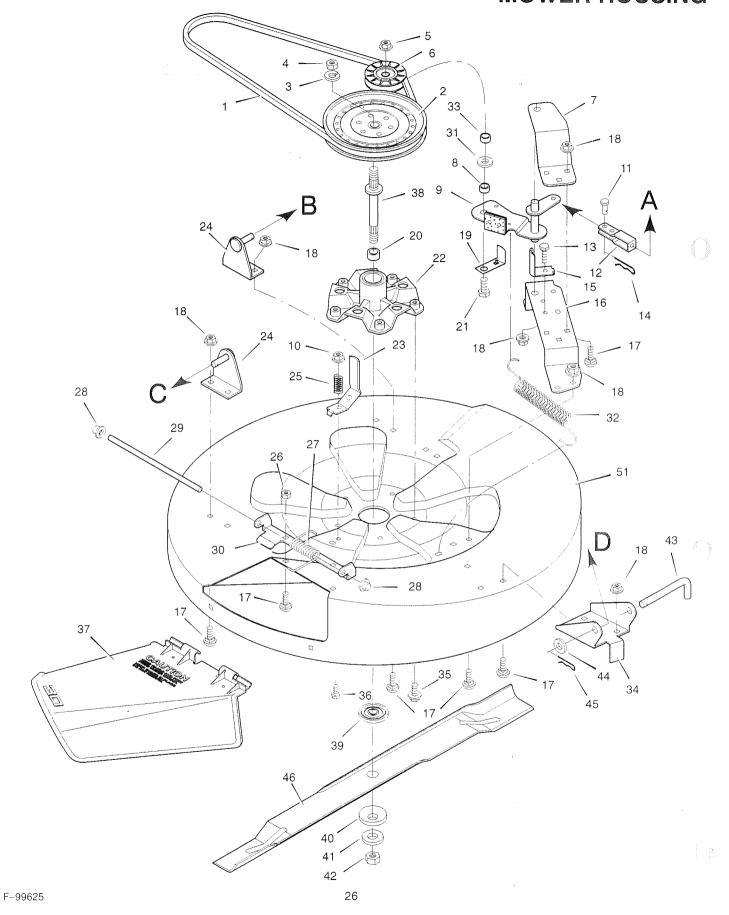

#### REPAIR PARTS MOWER HOUSING

#### REPAIR PARTS MOWER HOUSING

|          | €ey<br>No. | Description           | Part No.    | Key<br>No. | Description             | Part No.    |
|----------|------------|-----------------------|-------------|------------|-------------------------|-------------|
|          | 1          | Belt, Mower Drive     | MU37x57     | 25         | Spring, Compression     | MU164x1     |
|          | 2          | Pulley, Splined       | MU91951     | 26         | Nut, Hex                | MU15x43     |
|          | 3          | Lockwasher            | MU18x33     | 27         | Spring, Torsional       | MU166x4     |
|          | 4          | Locknut, Hex          | MU15x100    | 28         | Push On Cap             | MU28x23     |
|          | 5          | Nut, Hex              | MU15x41     | 29         | Rod                     | MU21197 Z   |
| <b>6</b> | 6          | Pulley, Idler         | MU690410    | 30         | Hinge, Chute Deflector  | MU56213E700 |
|          | 7          | Bracket, Upper Idler  | MU55921E700 | 31         | Washer                  | MU17x91 Z   |
|          | 8          | Spacer                | MU55895     | 32         | Spring, Extension       | MU165x68    |
|          | 9          | Assembly, Blade Idler | MU55979     | 33         | Spacer                  | MU690369    |
| *        | 10         | Locknut, Flange       | MU15x88     | 34         | Bracket, Front          | MU55916E700 |
|          | 11         | Pin, Clevis           | MU29x99     | 35         | Screw                   | MU26x216    |
|          | 12         | Clevis                | MU24471 Z   | 36         | Bolt, Hex               | MU1x75      |
|          | 13         | Bolt, Hex             | MU1x45      | 37         | Deflector, Chute        | MU55971     |
|          | 14         | Pin, Hair             | MU31x6      | 38         | Mandrel                 | MU91921     |
|          | 15         | Guide, Belt           | MU55977     | 39         | Adapter, Blade          | MU92466     |
| (m)      | 16         | Bracket, Lower Idler  | MU55920E700 | 40         | Washer, Belleville      | MU17x166    |
| C.       | 17         | Bolt, Carriage        | MU2x53      | 41         | Washer, Hardened        | MU17x165    |
|          | 18         | Nut, Flange           | MU15x79     | 42         | Nut, Hex                | MU15x100    |
|          | 19         | Guide, Belt           | MU55894     | 43         | Pin, Pull               | MU90828 Z   |
|          | 20         | Spacer                | MU91925     | 44         | Washer                  | MU17x67 Z   |
|          | 21         | Bolt, Hex             | MU1x127     | 45         | Pin, Hair               | MU31x4      |
|          | 22         | Housing, Mandrel      | MU55962     | 46         | Blade, Standard         | MU55793E701 |
|          | 23         | Guide, Belt           | MU55956 Z   | 1-51       | Mower Housing, Complete | MU403330    |
|          | 24         | Bracket, Hanger       | MU55974E700 |            | High lift Blo           | ide         |

MUS6246E70)