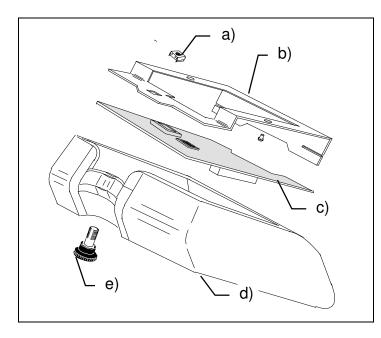

## New layout for all

## tractors (inc. A20/50)

| a) | M5captive nut       | 04928600   |
|----|---------------------|------------|
| b) | PCB support bracket | 302002500  |
| c) | PCB                 | (as shown) |
| d) | PCB Cover           | 1480032000 |
| e) | Retaining Screw     | 028000500  |