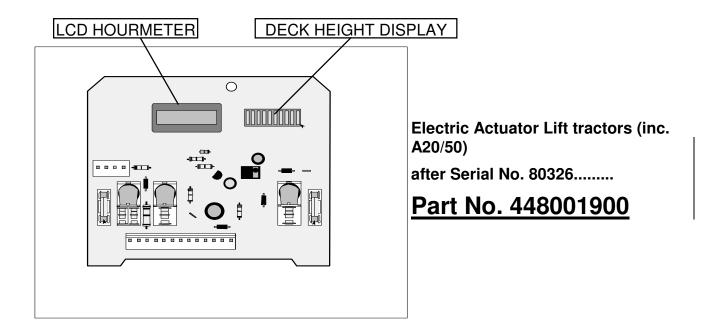

PCB's contd. 98- T3.06

Standard tractor (non-HE) after Serial No. 80326...........

Part No. 448001800