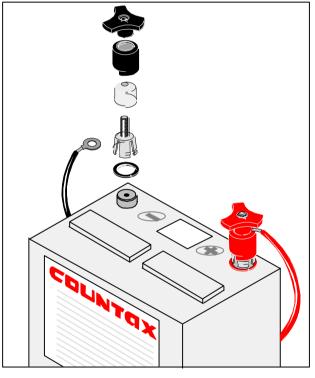

## New Style Battery Clamps

From Serial Number 81022.... a new style of battery clamp and battery lead have replaced the existing. The new parts will be available under part numbers listed below.

| Description            | Part number |
|------------------------|-------------|
| Positive terminal assy | 44812701    |
| Negative terminal assy | 44812801    |
| Tractor Positive lead  | 44812601    |
| Tractor Neagtive lead  | 44812401    |
| Rider Positive lead    | 44905601    |
| Rider Negative lead    | 44905701    |