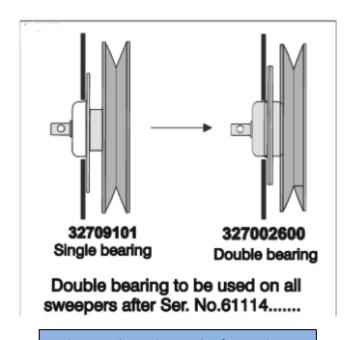

## **Powered Grass Collector Pulleys**

| Series of Tractor       | Part Number |
|-------------------------|-------------|
| A Series ('98-'02)      | 327002600   |
| A Series (2002-Current) | 401001500   |
| C Series ('93-'96)      | 32709101    |
| C Series ('96-'02)      | 327002600   |
| C Series (2002-Current) | 401001500   |
| C330/C350 Mini          | 401001500   |
| D Series (2002-Current) | 401001500   |
| K Series ('91-'93)      | 32704500    |
| K Series ('94-'97)      | 32709101    |

| K18/50 ('03-05)                 | 327002600      |
|---------------------------------|----------------|
| Rider (upto 1997)               | 32709101       |
| Rider (97-2000)                 | 327002600      |
| S130/S150 Mini                  | 401001500      |
| S&T Series ('01-'09)            | 32709101       |
| S&T Series ('09-Current)        | 401001500      |
| V Series (Non HE)               | See S&T-Series |
| V Series (HE) ('04-2010)        | 327002600      |
| V Series (HE)<br>(2010-Current) | 401001500      |